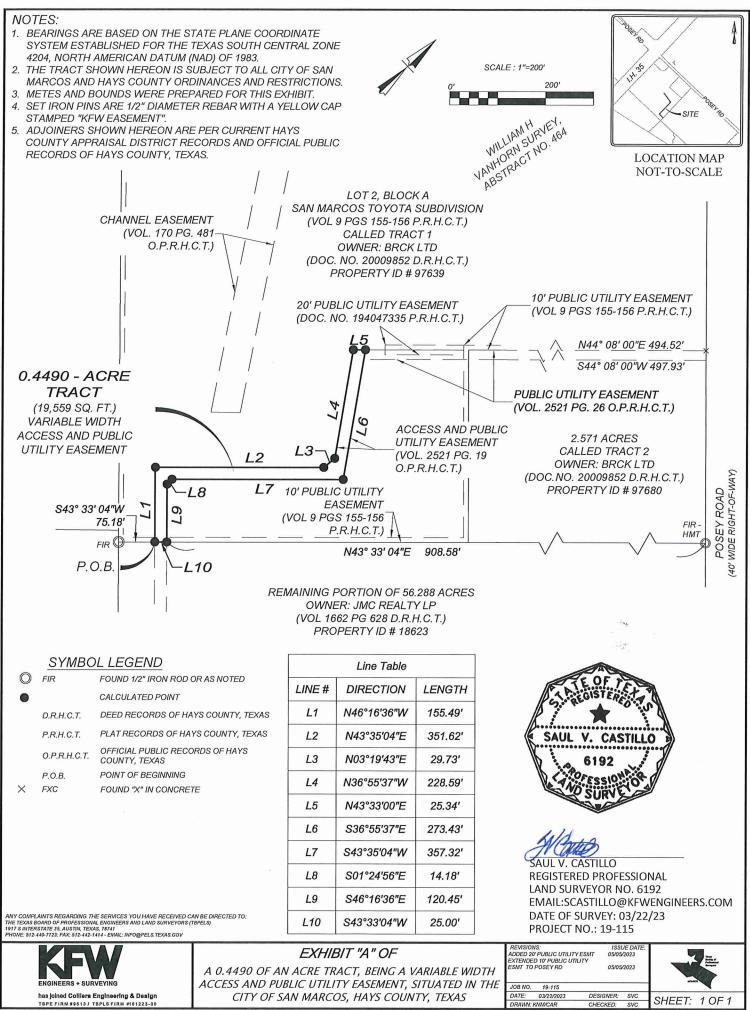

## PARTIAL RELEASE OF EASEMENT

| Date:            |                                                                                                                                                                                                                                                                                                                                                                                                                                                       |
|------------------|-------------------------------------------------------------------------------------------------------------------------------------------------------------------------------------------------------------------------------------------------------------------------------------------------------------------------------------------------------------------------------------------------------------------------------------------------------|
| Easement Holder: | City of San Marcos, Texas, 630 East Hopkins Street, San Marcos, Hays County, TX 78666                                                                                                                                                                                                                                                                                                                                                                 |
| Property:        | Lot 2, Block A, San Marcos Toyota Subdivision, a plat of record in Volume<br>9 Pages 155-156 of the Plat Records of Hays County, Texas, also called<br>Tract 1, as conveyed to BRCK LTD of record in Document No. 20009852,<br>of the Official Public Records of Hays County, Texas                                                                                                                                                                   |
| Easement(s):     | A 0.4490-acre tract of land, being that certain Access and Public Utility<br>Easement from Mr. J. Michael Chargois to the City of San Marcos dated<br>December 15, 2003, and recorded on August 10, 2004, as Instrument No.<br>04022974, Volume 2521, Page 19, Official Public Records of Hays County,<br>Texas and being more particularly described by metes and bounds in Exhibit<br>"A," attached hereto and made a part hereof for all purposes. |

## DESCRIPTION OF A 0.4490 - ACRE VARIABLE WIDTH ACCESS AND PUBLIC UTILITY EASEMENT

A **0.4490** - **acre** tract of land, being a variable width Access and Public Utility Easement, over and across the William H Vanhorn Survey, Abstract No. 464, situated in the City of San Marcos, Hays County, Texas, over and across a Lot 2, Block A, San Marcos Toyota Subdivision, a plat of record in Volume 9 Pages 155-156 of the Plat Records of Hays County, Texas, also called Tract 1, as conveyed to BRCK LTD of record in Document No. 20009852, of the Deed Records of Hays County, Texas Deed Records of Hays County, Texas and being more particularly described by metes and bounds as follows:

**BEGINNING** at a point in the South line of Lot 2, Block A, and the North line of the 56.288 acre tract of land as conveyed to JMC Realty LP of record in Volume 1662 Page 628, recorded May 1, 2000, Deed Records of Hays County, Texas, for the South corner of the herein described easement, from which a found ½ iron rod for the Northwest corner of the 56.288 acre tract and the Southwest corner of Lot 2, Block A bears South 43 degrees 33 minutes 04 seconds West, a distance of 75.18 feet for a reference;

THENCE, over and across Lot 2, Block A, the following ten (10) courses and distances

- 1. North 46 degrees 16 minutes 36 seconds West, a distance of 155.49 feet;
- 2. North 43 degrees 35 minutes 04 seconds East, a distance of 351.62 feet;
- 3. North 03 degrees 19 minutes 43 seconds East, a distance of 29.73 feet;
- 4. North 36 degrees 55 minutes 37 seconds West, a distance of 228.59 feet
- 5. North 43 degrees 33 minutes 00 seconds East, a distance of 25.34 feet;
- 6. South 36 degrees 55 minutes 37 seconds East, a distance of 273.43 feet;
- 7. South 43 degrees 35 minutes 04 seconds West, a distance of 357.32 feet;
- 8. South 01 degrees 24 minutes 56 seconds East, a distance of 14.18 feet;

Page 1 of 3

3421 PAESANOS PKWY, SUITE 101, SAN ANTONIO, TX 78231 • P: 210.979.8444 • F: 210.979.8441 • KFWENGINEERS.COM • Firm #101223-00

- 9. South 46 degrees 16 minutes 36 seconds East, a distance of 120.45 feet, from which a found ½ iron rod with a cap stamped HMT on the Southwest right-of-way line of Posey Road, (having a 40 foot wide right-of-way), for the common corner of the remaining portion of the 56.288 acre tract and a 2.571 acre tract, called Tract 2, conveyed to BRCK LTD of record in Document No. 20009852 Deed Records of Hays County, Texas, bears North 43 degrees 33 minutes 04 seconds East, a distance of 908.58 feet for a reference;
- 10. South 43 degrees 33 minutes 04 seconds West, a distance of 25.00 feet to the POINT OF BEGINNING, containing 19,559 square feet or 0.4490 - acres, said tract being described in accordance with an exhibit prepared by KFW Surveying. Basis of bearings is based on Texas State-Plane South Central Zone, 4204 (N.A.D.83).