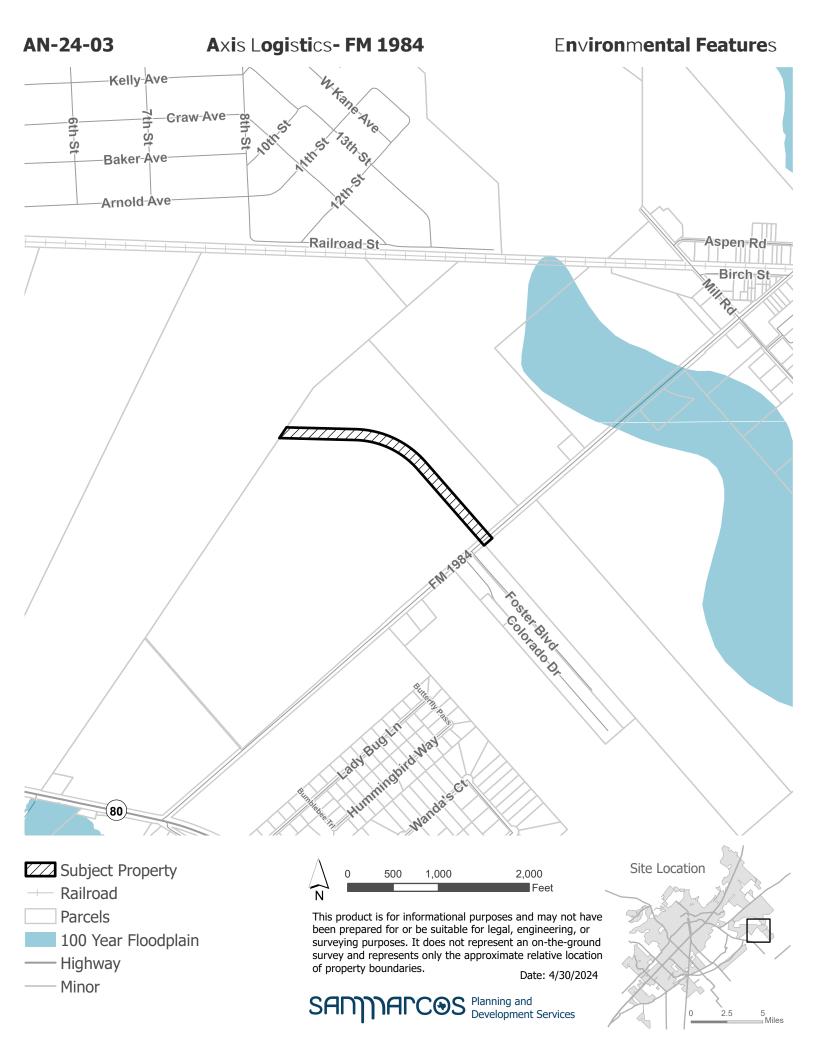

City Limit



This product is for informational purposes and may not have been prepared for or be suitable for legal, engineering, or surveying purposes. It does not represent an on-the-ground survey and represents only the approximate relative location of property boundaries.

Date: 4/9/2024

SANNARCOS Planning and Development Services













Figure 112: SMFD 8-Minute Effective Response Force
Six fire stations with Station 2 relocated to Centerpoint, and Station 6 at Old Bastrop west of Posey with minimum staffing of 20 personnel.





AN-24-03 APPROXIMATE LOCATION





Proposed road already in City Limits

SMART Terminal
Development Agreement

City Limit

FM 110



This product is for informational purposes and may not have been prepared for or be suitable for legal, engineering, or surveying purposes. It does not represent an on-the-ground survey and represents only the approximate relative location of property boundaries.

Date: 8/7/2024