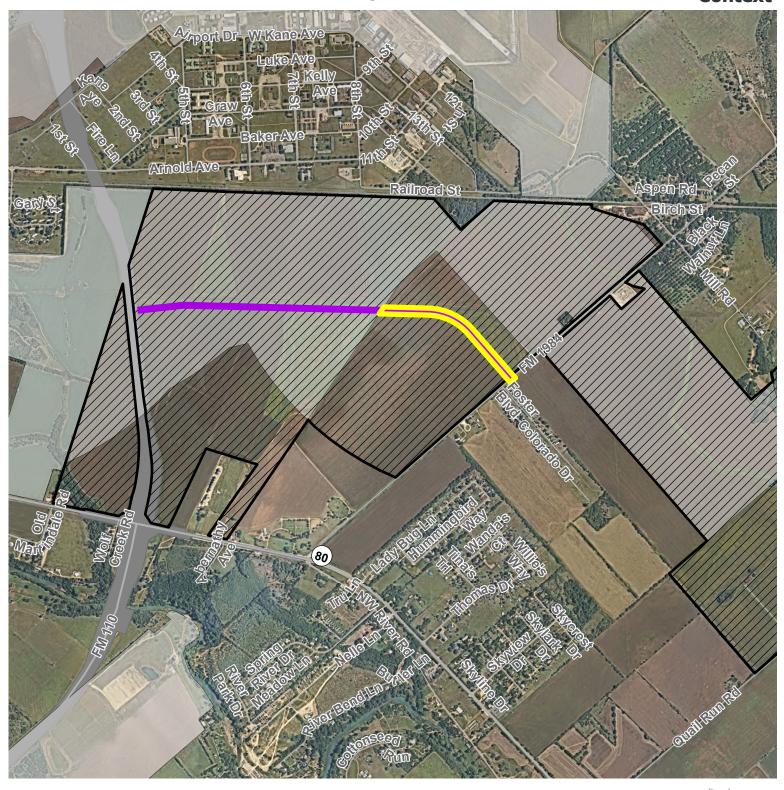

AN-24-03 APPROXIMATE LOCATION

Proposed road already in City Limits

SMART Terminal
Development Agreement

City Limit

FM 110

This product is for informational purposes and may not have been prepared for or be suitable for legal, engineering, or surveying purposes. It does not represent an on-the-ground survey and represents only the approximate relative location of property boundaries.

City Limit

This product is for informational purposes and may not have been prepared for or be suitable for legal, engineering, or surveying purposes. It does not represent an on-the-ground survey and represents only the approximate relative location of property boundaries.