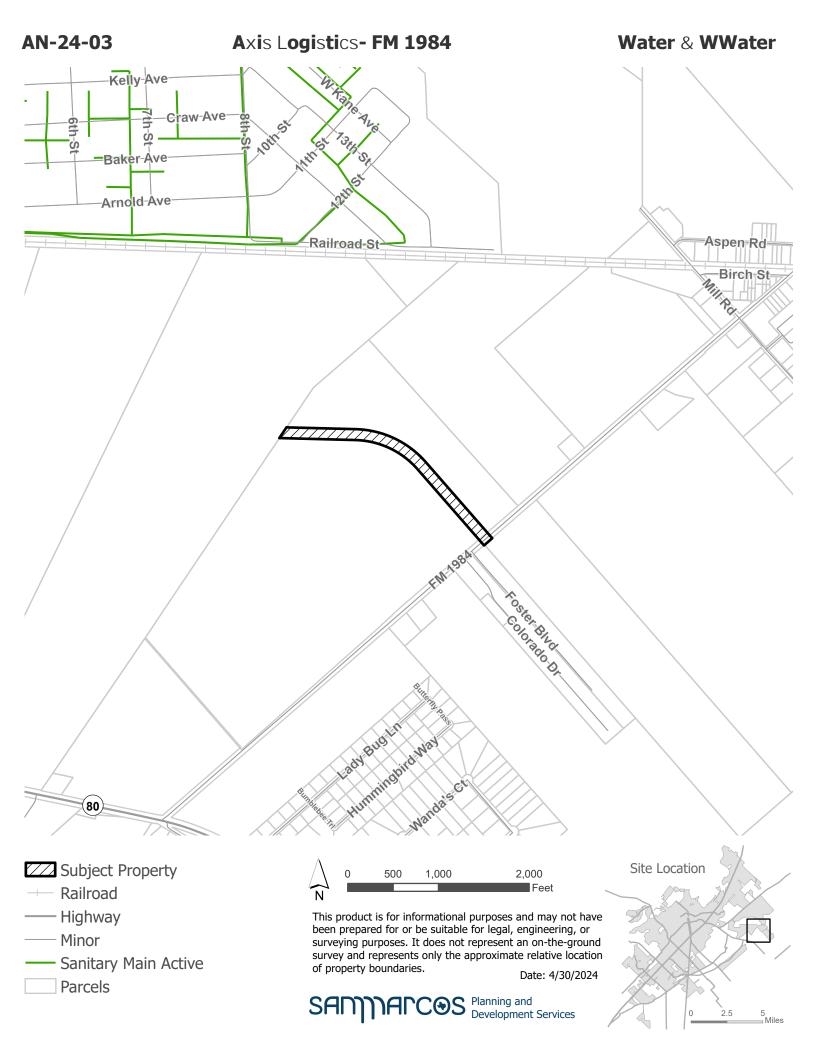

City Limit



This product is for informational purposes and may not have been prepared for or be suitable for legal, engineering, or surveying purposes. It does not represent an on-the-ground survey and represents only the approximate relative location of property boundaries.

Date: 4/9/2024

SANNARCOS Planning and Development Services













Figure 112: SMFD 8-Minute Effective Response Force
Six fire stations with Station 2 relocated to Centerpoint, and Station 6 at Old Bastrop west of Posey with minimum staffing of 20 personnel.





AN-24-03 APPROXIMATE LOCATION





Proposed road already in City Limits

SMART Terminal
Development Agreement

City Limit

FM 110



This product is for informational purposes and may not have been prepared for or be suitable for legal, engineering, or surveying purposes. It does not represent an on-the-ground survey and represents only the approximate relative location of property boundaries.

Date: 8/7/2024