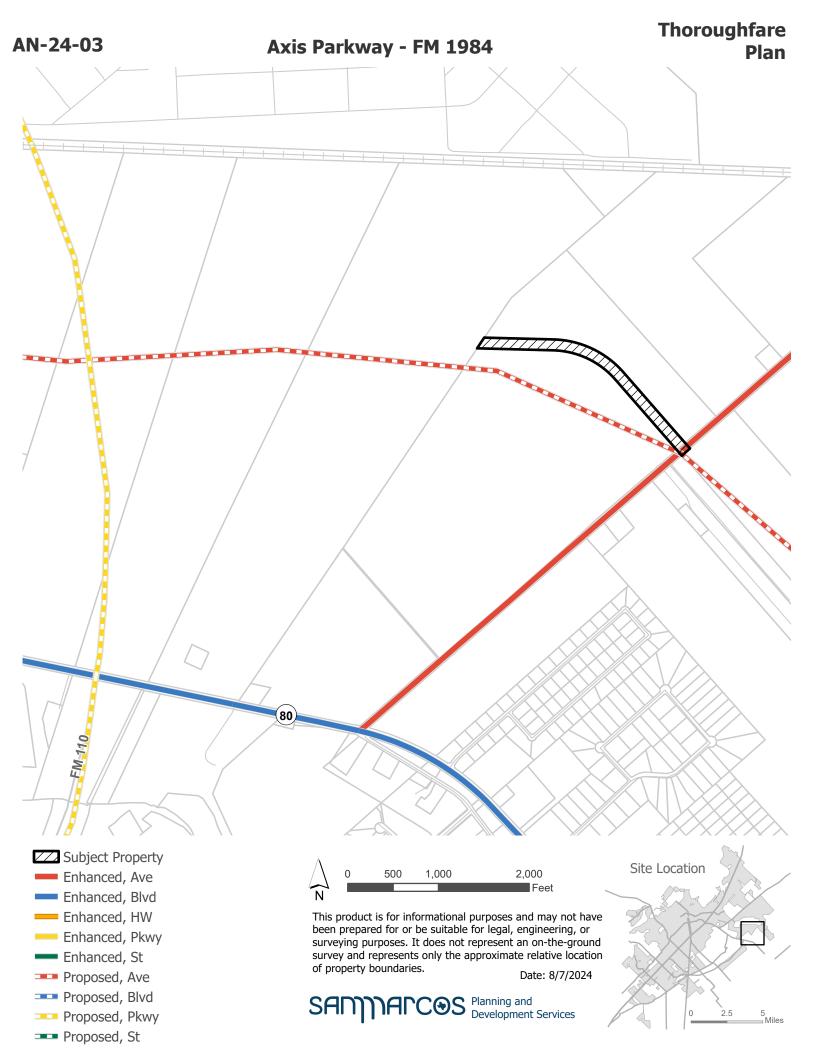

AN-24-03 APPROXIMATE LOCATION

Proposed road already in City Limits

SMART Terminal
Development Agreement

City Limit

FM 110

This product is for informational purposes and may not have been prepared for or be suitable for legal, engineering, or surveying purposes. It does not represent an on-the-ground survey and represents only the approximate relative location of property boundaries.

Date: 8/7/2024