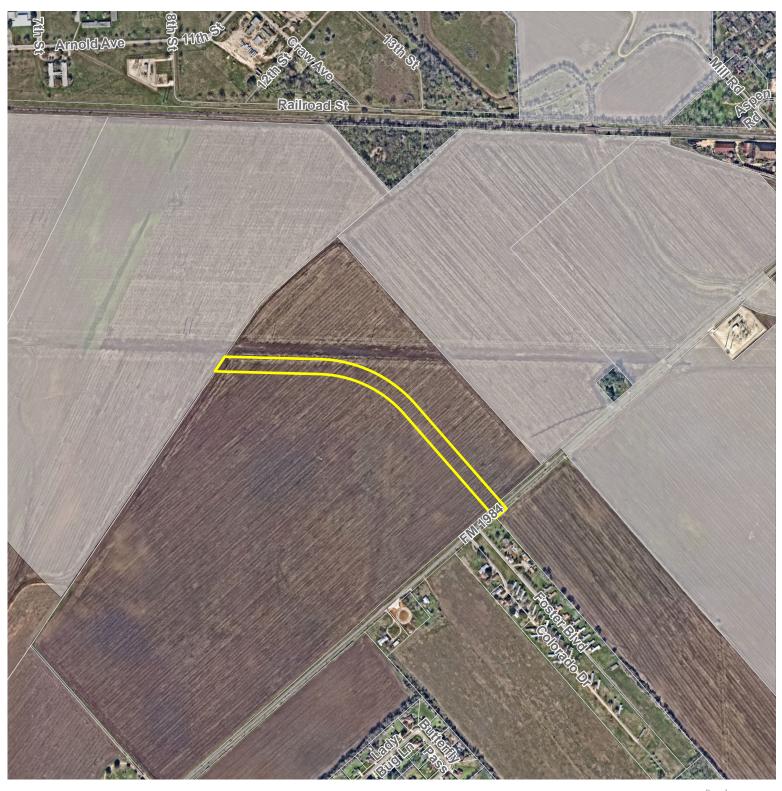

AN-24-03 APPROXIMATE LOCATION

Proposed road already in City Limits

SMART Terminal
Development Agreement

City Limit

FM 110

This product is for informational purposes and may not have been prepared for or be suitable for legal, engineering, or surveying purposes. It does not represent an on-the-ground survey and represents only the approximate relative location of property boundaries.