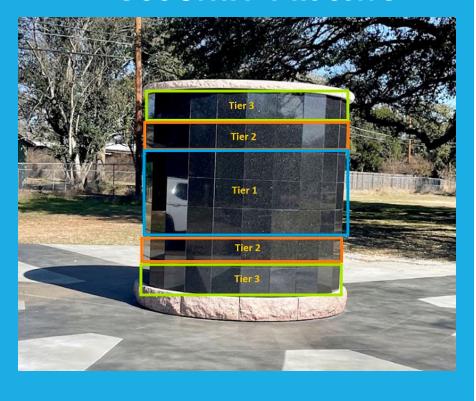

## COLUMBARIUM & OSSUARY PRICING

| Options            | Rows                  | Number of<br>Niches               | Resident<br>(Level 1)<br>Price/Niche | Non-Resident<br>(Level )<br>Price/Niche |                             |
|--------------------|-----------------------|-----------------------------------|--------------------------------------|-----------------------------------------|-----------------------------|
| Tier 1             | 3-5                   | 72                                | \$1800                               | \$2250                                  |                             |
| Tier 2             | 2 & 6                 | 48                                | \$1400                               | \$1 <i>75</i> 0                         |                             |
| Tier 3             | 1 & <i>7</i>          | 48                                | \$1000                               | \$1250                                  |                             |
| Tier 4             | Ossuary               | 220                               | \$150                                | \$150                                   |                             |
| Additional<br>Fees | 12x12<br>Inscriptions | Sheet<br>Bronze Urn<br>(optional) | Opening/<br>Closing                  | Archival Fee                            | Total<br>Additional<br>Fees |
| Additional<br>Fees | \$300                 | \$210                             | \$120                                | \$50                                    | \$680                       |