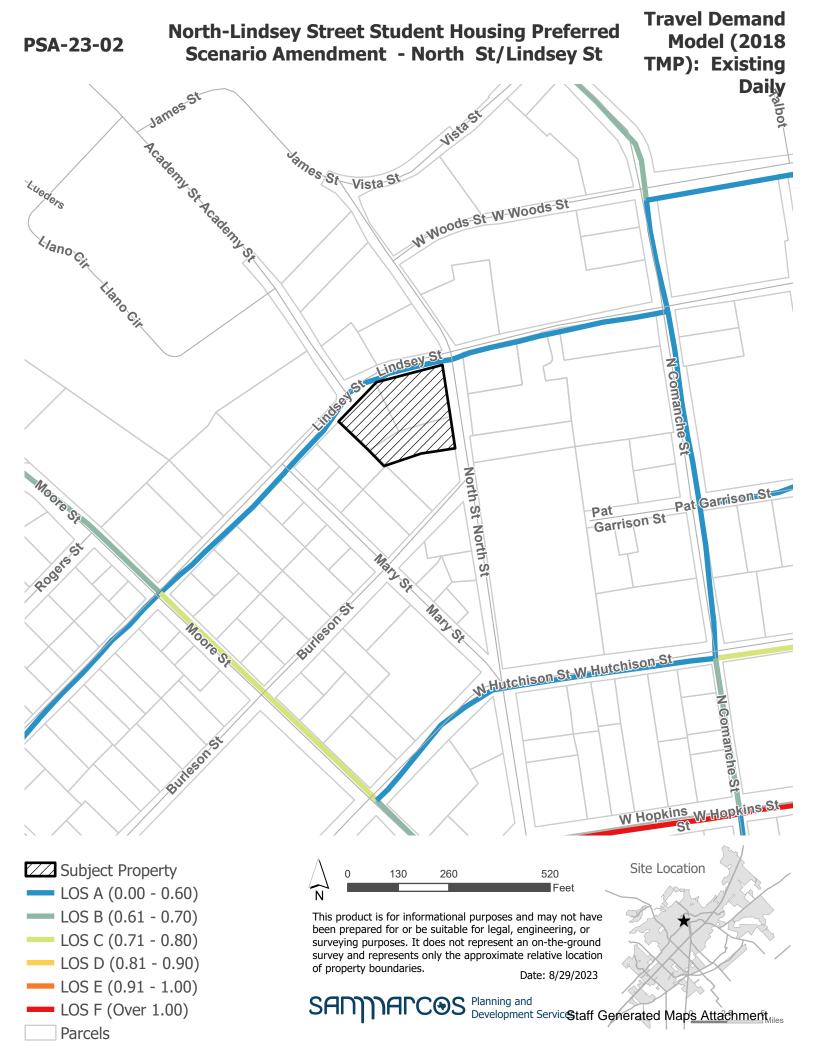

### North-Lindsey Street Student Housing Preferred Scenario Amendment - North St/Lindsey St

Preferred Scenario (Ord.2018-03)