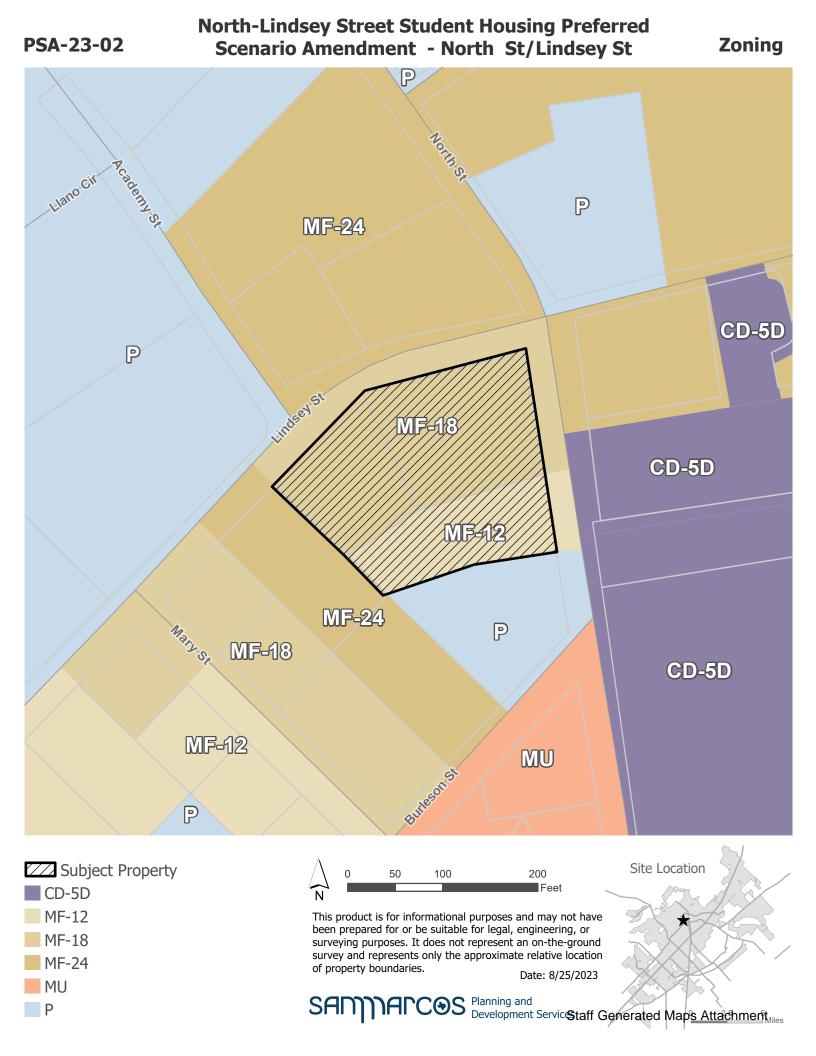

#### **North-Lindsey Street Student Housing Preferred** Scenario Amendment - North St/Lindsey St

**Preferred Scenario** (Ord.2018-03)

Development Servic Staff Generated Map's Attachment

Conservation/Reserve

# Notice of Public Hearing Preferred Scenario Amendment 'Existing Neighborhood" to "High Intensity- Downtown" 419 North St / North Lindsey St Student Housing

PSA-23-02 (419 North St/ North Lindsey St Student Housing) Hold a public hearing and consider a request by Shannon Mattingly, Drenner Group, on behalf of Peggy Taylor and Daryl Burttshell, for a Preferred Scenario Amendment from "Existing Neighborhood" to "High Intensity- Downtown" for approximately 1.13 +/- acres of land, more or less, out of the J.M Veramendi Survey, Abstract 17, generally located southwest of the intersection between Lindsey St and North St. (J.Cleary)