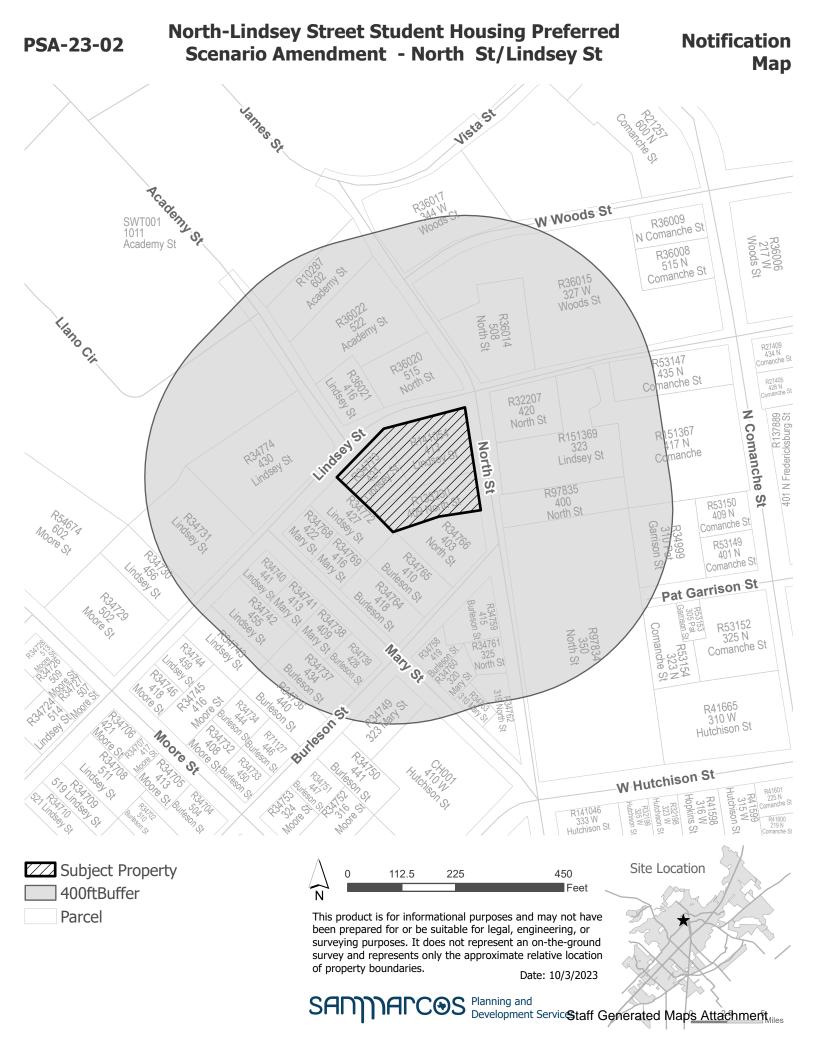

# Notice of Public Hearing Preferred Scenario Amendment 'Existing Neighborhood" to "High Intensity- Downtown" 419 North St / North Lindsey St Student Housing

PSA-23-02 (419 North St/ North Lindsey St Student Housing) Hold a public hearing and consider a request by Shannon Mattingly, Drenner Group, on behalf of Peggy Taylor and Daryl Burttshell, for a Preferred Scenario Amendment from "Existing Neighborhood" to "High Intensity- Downtown" for approximately 1.13 +/- acres of land, more or less, out of the J.M Veramendi Survey, Abstract 17, generally located southwest of the intersection between Lindsey St and North St. (J.Cleary)

The San Marcos Planning and Zoning Commission will consider the above request at an upcoming public hearing to obtain citizen comments and will recommend approval, or denial of the request. This recommendation will be forwarded to the San Marcos City Council. Before making a final decision, the Council will hold a public hearing to obtain citizen comments. Because you are listed as the owner of property located within 400 feet of the subject property, we would like to notify you of the following public hearings and seek your opinion of the request: