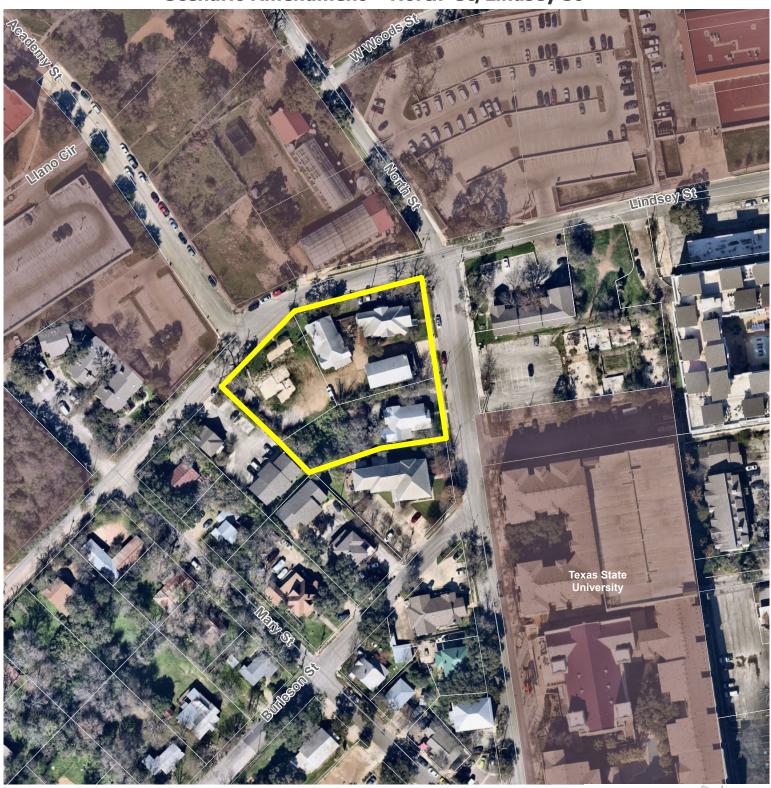

# Notice of Public Hearing Preferred Scenario Amendment 'Existing Neighborhood" to "High Intensity- Downtown" 419 North St / North Lindsey St Student Housing

PSA-23-02 (419 North St/ North Lindsey St Student Housing) Hold a public hearing and consider a request by Shannon Mattingly, Drenner Group, on behalf of Peggy Taylor and Daryl Burttshell, for a Preferred Scenario Amendment from "Existing Neighborhood" to "High Intensity- Downtown" for approximately 1.13 +/- acres of land, more or less, out of the J.M Veramendi Survey, Abstract 17, generally located southwest of the intersection between Lindsey St and North St. (J.Cleary)