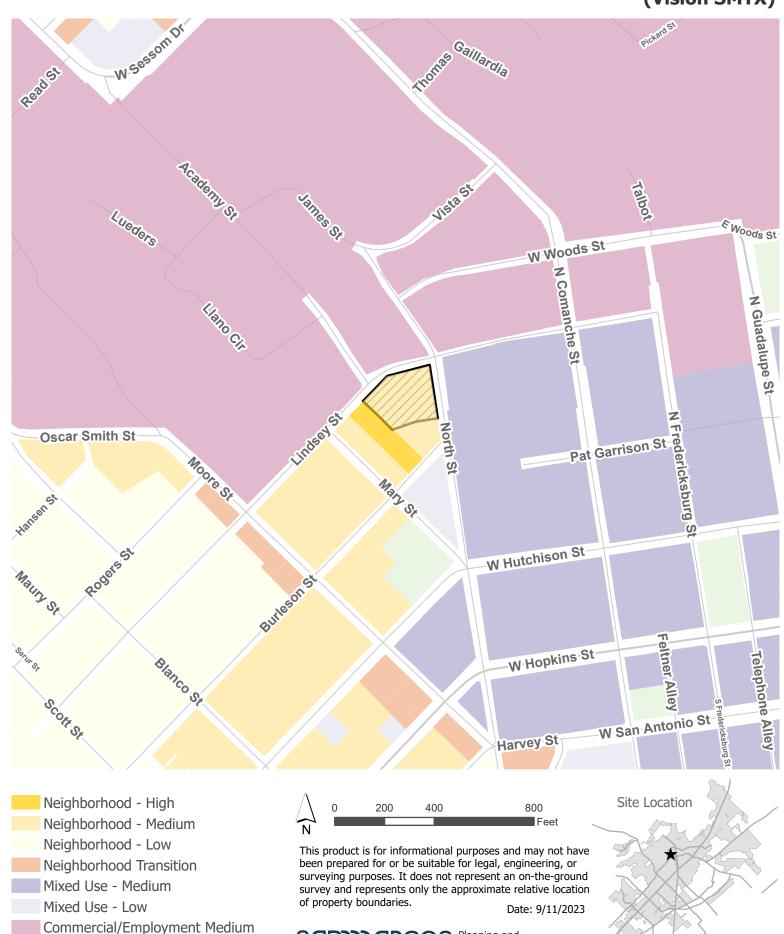

### North-Lindsey Street Student Housing Preferred Scenario Amendment - North St/Lindsey St

Preferred Scenario (Vision SMTX)

SANNIACOS Planning and Development

Development Servic Staff Generated Map's Attachment