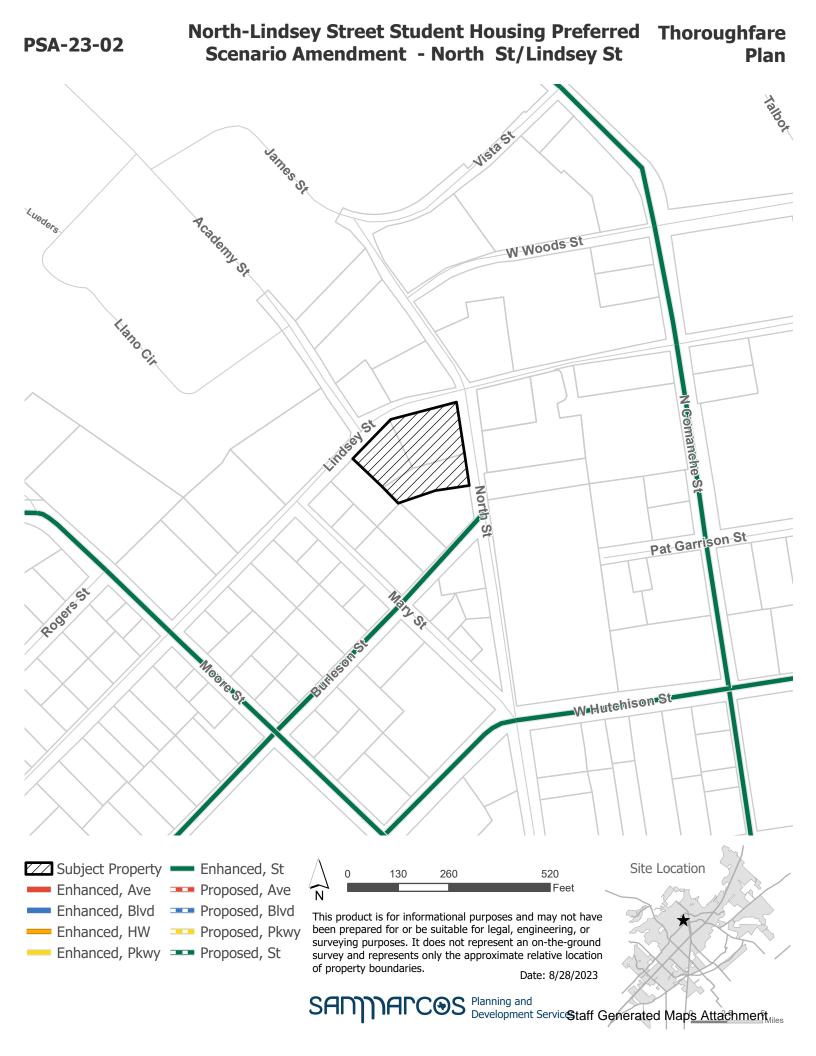

### North-Lindsey Street Student Housing Preferred Scenario Amendment - North St/Lindsey St

Preferred Scenario (Ord.2018-03)

#### **North-Lindsey Street Student Housing Preferred** Scenario Amendment - North St/Lindsey St

**Preferred Scenario** (Ord.2018-03)

Development Servic Staff Generated Map's Attachment

Conservation/Reserve