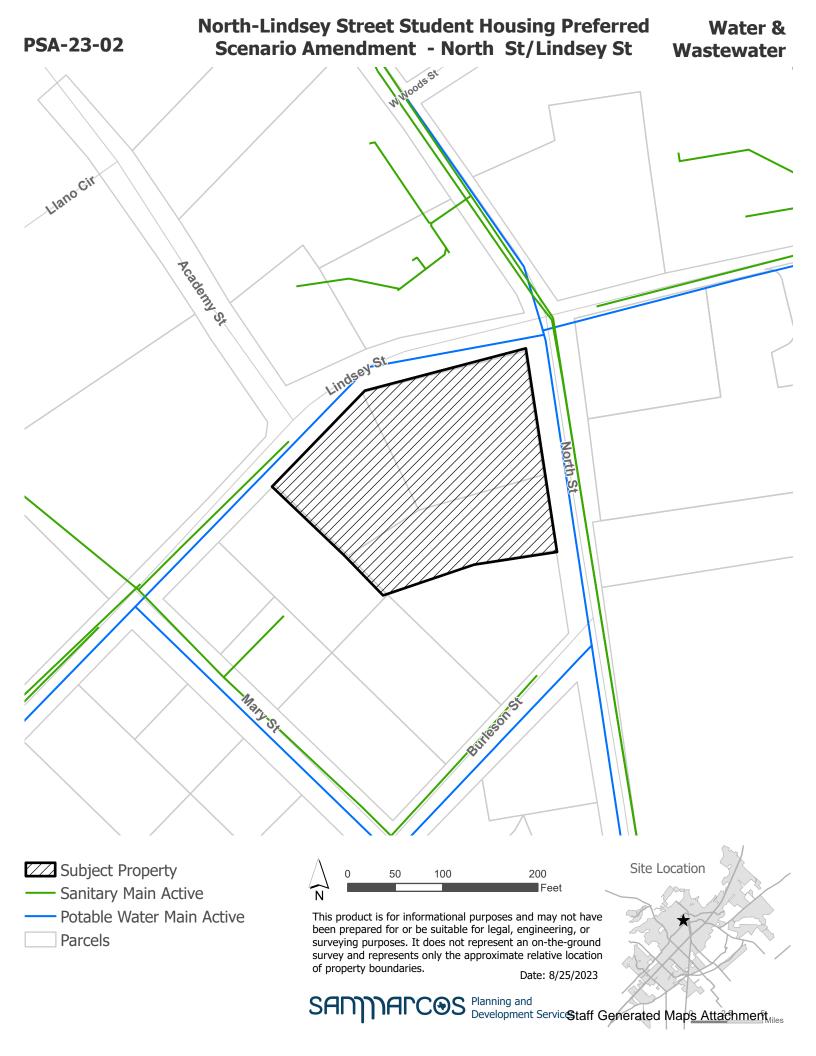

### North-Lindsey Street Student Housing Preferred Scenario Amendment - North St/Lindsey St

Preferred Scenario (Ord.2018-03)

### North-Lindsey Street Student Housing Preferred Scenario Amendment - North St/Lindsey St

**Environmental Features** 

This product is for informational purposes and may not have been prepared for or be suitable for legal, engineering, or surveying purposes. It does not represent an on-the-ground survey and represents only the approximate relative location of property boundaries.