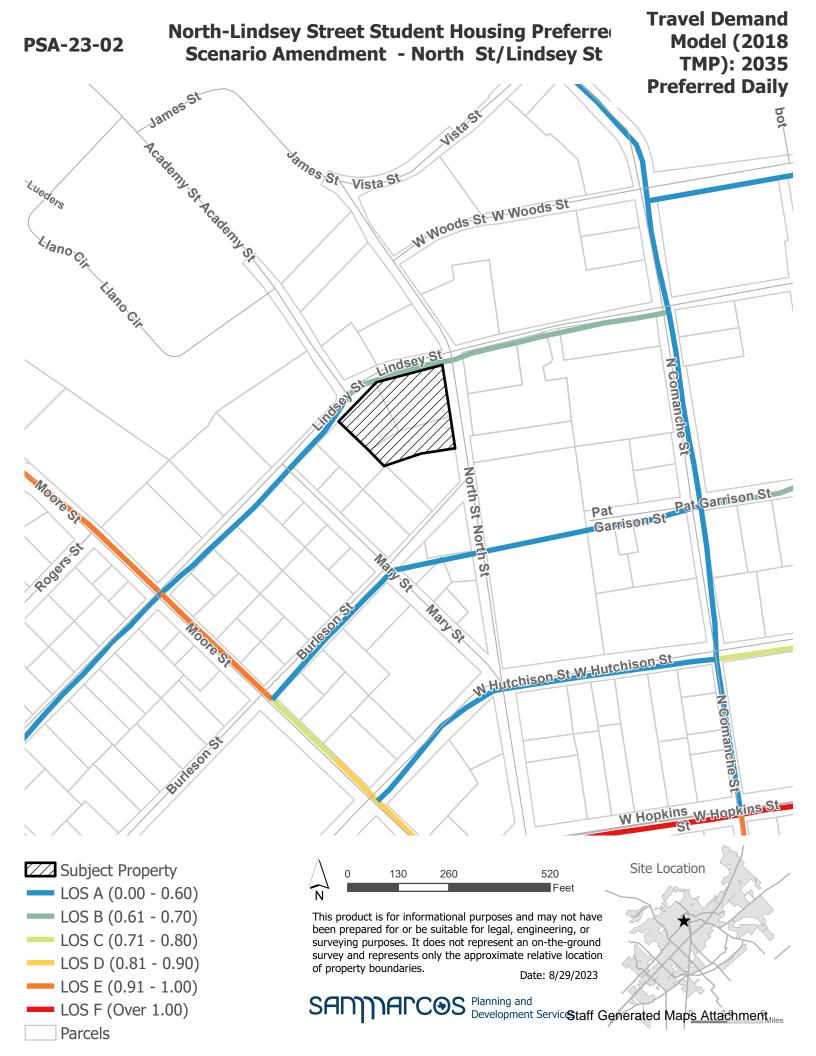

### North-Lindsey Street Student Housing Preferred Scenario Amendment - North St/Lindsey St

Preferred Scenario (Ord.2018-03)