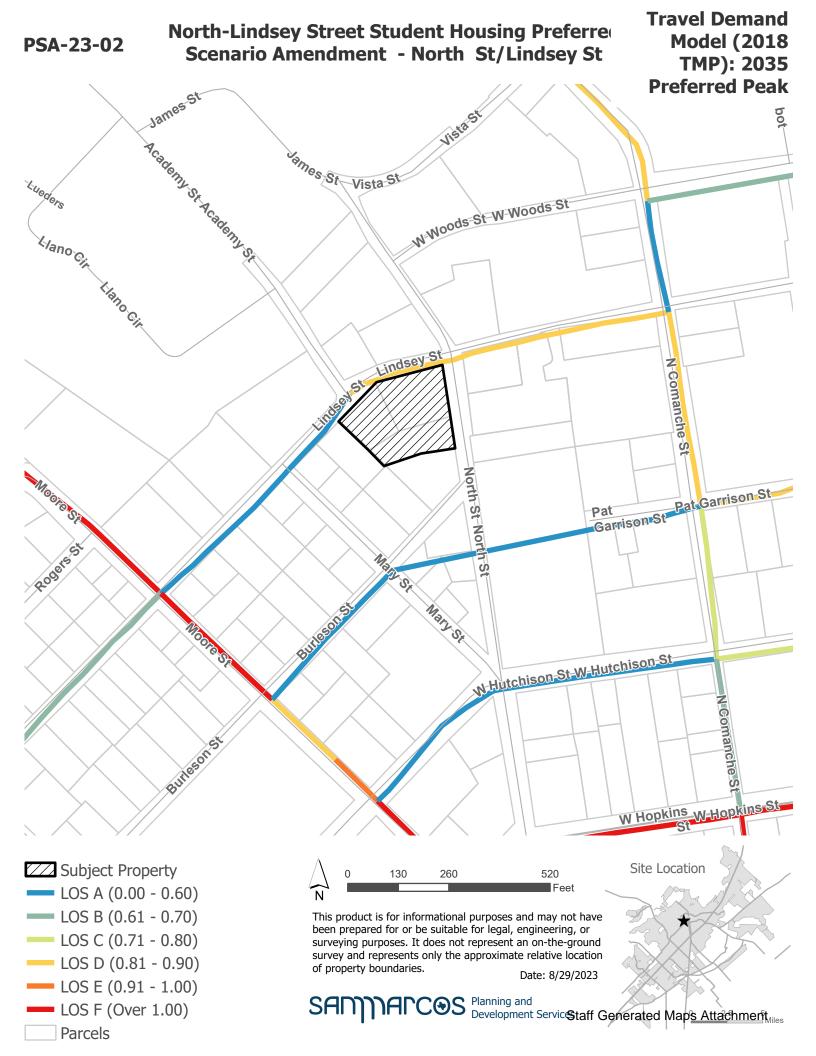

### North-Lindsey Street Student Housing Preferred Scenario Amendment - North St/Lindsey St

Preferred Scenario (Ord.2018-03)