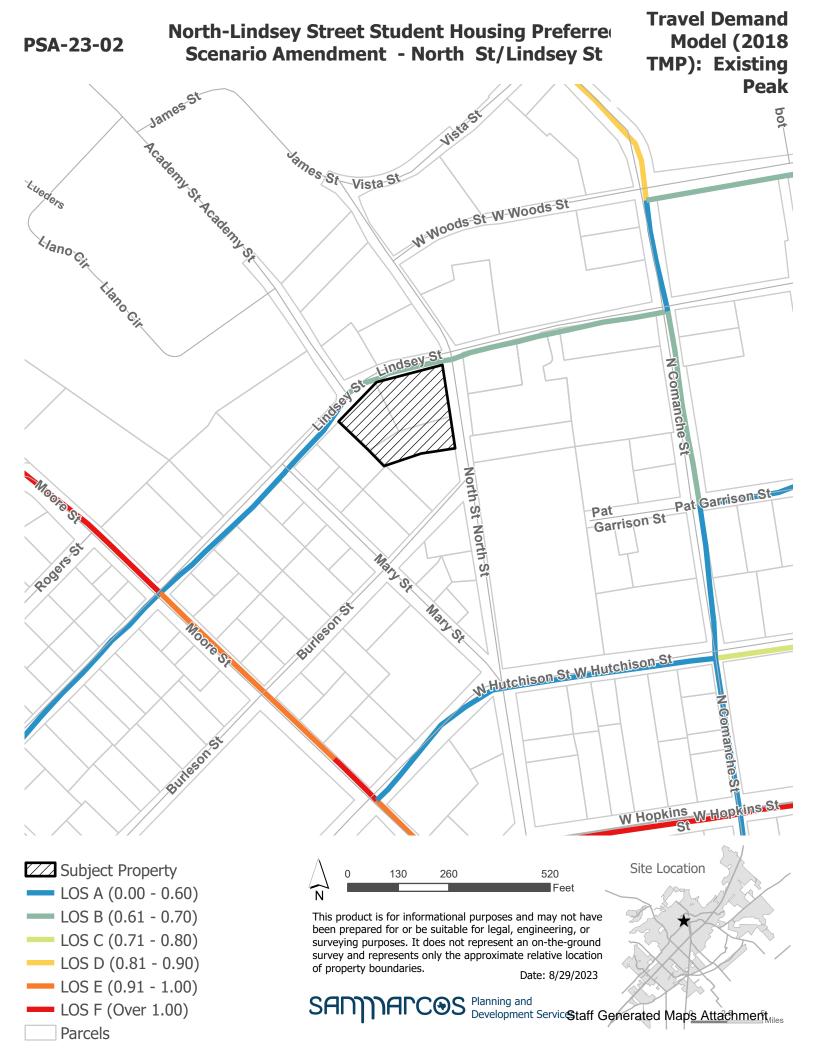

### North-Lindsey Street Student Housing Preferred Scenario Amendment - North St/Lindsey St

Preferred Scenario (Ord.2018-03)