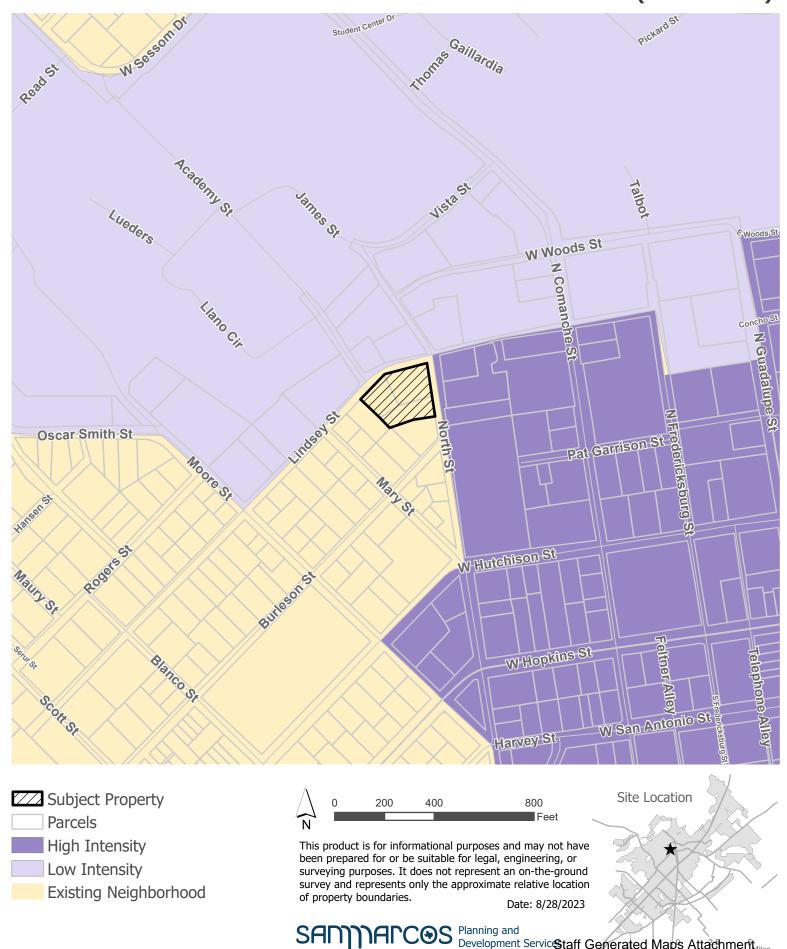

### North-Lindsey Street Student Housing Preferred Scenario Amendment - North St/Lindsey St

Preferred Scenario (Ord.2018-03)

#### **North-Lindsey Street Student Housing Preferred** Scenario Amendment - North St/Lindsey St

**Preferred Scenario** (Ord.2018-03)

Development Servic Staff Generated Map's Attachment

Conservation/Reserve

Subject Property