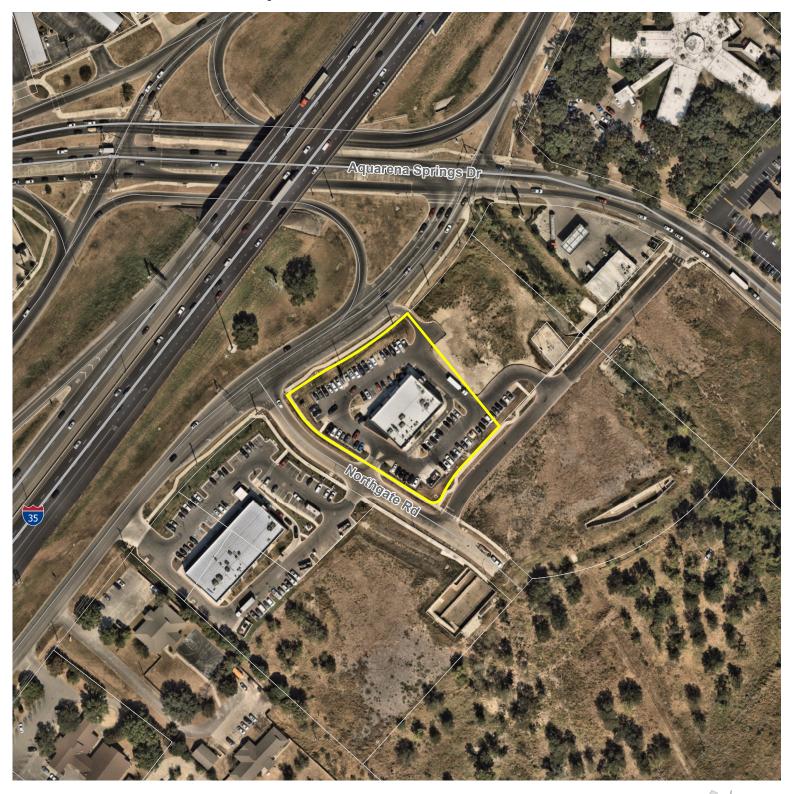

## Notice of Public Hearing Conditional Use Permit Request Sale of Beer & Wine 1506 N IH 35. Ste 108

CUP-24-74 (Chipotle Mexican Grill) Hold a public hearing and consider a request by Catherine Chamblee, on behalf of Chipotle Mexican Grill, for a Conditional Use Permit to allow on premise consumption of Beer & Wine, located at 1506 N IH 35, Ste 108. (K. Buck)

PLANNING AND DEVELOPMENT SERVICES

Enclosure: Map (See Reverse)