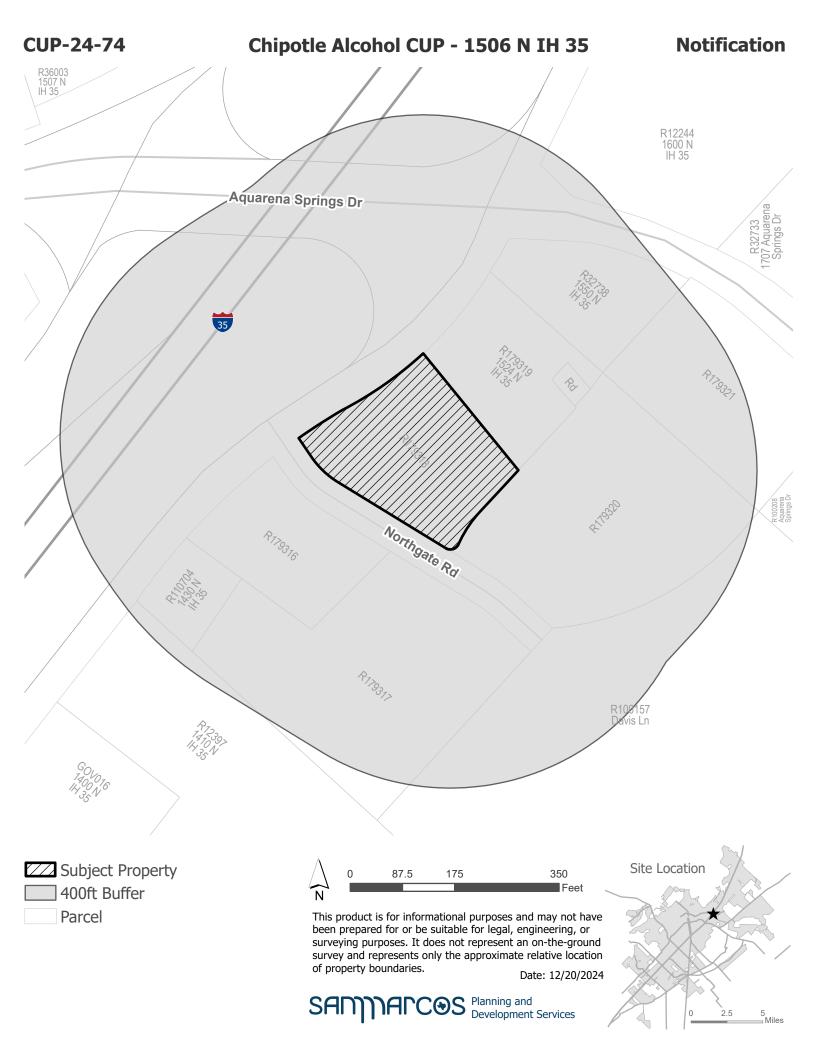

## Notice of Public Hearing Conditional Use Permit Request Sale of Beer & Wine 1506 N IH 35. Ste 108

CUP-24-74 (Chipotle Mexican Grill) Hold a public hearing and consider a request by Catherine Chamblee, on behalf of Chipotle Mexican Grill, for a Conditional Use Permit to allow on premise consumption of Beer & Wine, located at 1506 N IH 35, Ste 108. (K. Buck)

The San Marcos Planning and Zoning Commission will consider the above request at an upcoming public hearing to obtain citizen comments and will either approve, approve with conditions, or deny the request. Because you are listed as the owner of property located within 400 feet of the subject property, we would like to notify you of the following public hearings and seek your opinion of the request:

PLANNING AND DEVELOPMENT SERVICES

Enclosure: Map (See Reverse)