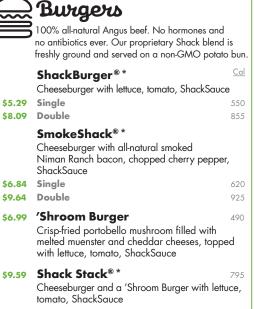

#### Hamburger\* Let us know if you would like lettuce, tomato

|      | pickle or onion   |     |
|------|-------------------|-----|
| 4.29 | Single            | 385 |
| 6.59 | Double            | 620 |
|      | Add bacon +\$1.55 | 70  |

#### **Chick'n Shack**

Crispy chicken breast with lettuce, pickles, \$6.29 buttermilk herb mayo

### Flat-Top Dogs

100% all-natural Vienna beef. No hormones and no antibiotics ever. Served on a non-GMO potato bun. Cal

| \$4.25 | <b>Shack-cago Dog®</b><br>Dragged through the garden with Rick's Pick<br>Shack relish, onion, cucumber, pickle, tomate<br>sport pepper, celery salt, mustard |            |
|--------|--------------------------------------------------------------------------------------------------------------------------------------------------------------|------------|
| \$3.30 | Hot Dog<br>Add Shack cheese sauce +\$0.50                                                                                                                    | 350<br>70  |
| \$4.59 | <b>Chicken Dog</b><br>Shake Shack chicken, apple and sage sausa                                                                                              | 320<br>Ige |
|        |                                                                                                                                                              |            |