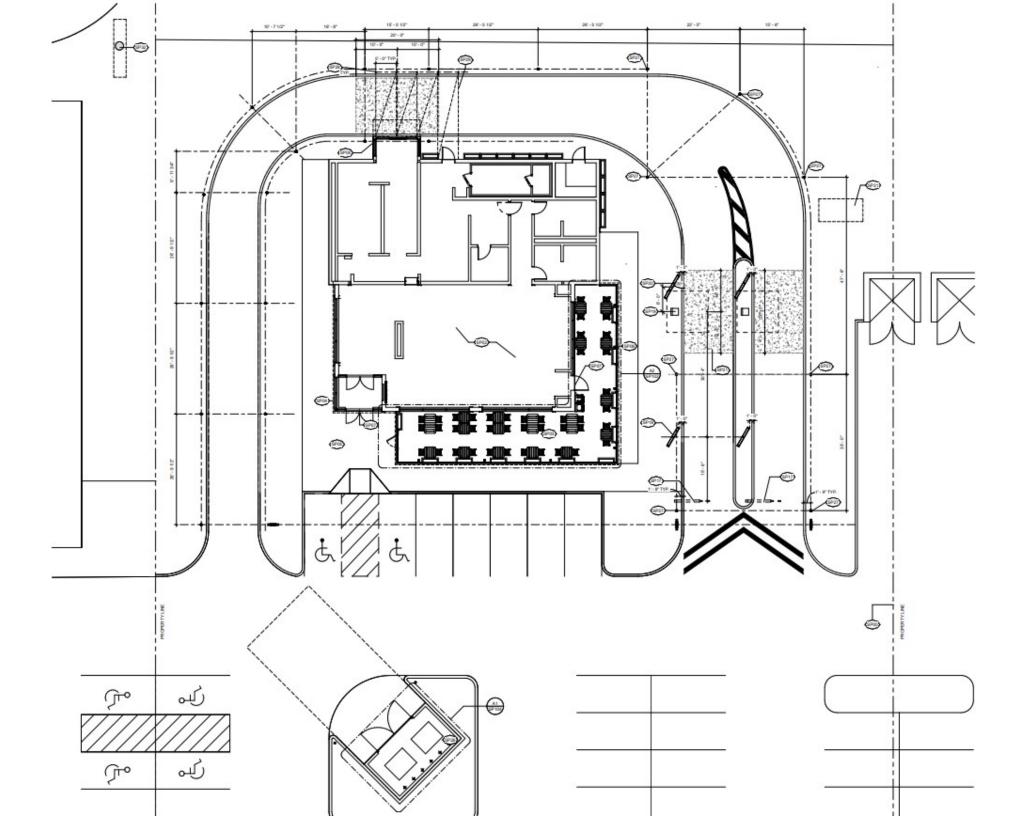

ch-ini<sup>®</sup> \$3.99

ShackBurger dog biscuit, peanut butter sauce, vanilla custard Not intended for small dogs.

#### \$7.99 Bag O' Bones

5 ShackBurger dog biscuits by Bocce's Bakery

Please inform your cashier if a person in your party has a food allergy. Peanuts, nuts and other food allergens are present at Shake Shack. We cannot guarantee that our products will be free of the eight major allergens identified by the FDA.

\*Notice: consuming raw or undercooked meats, poultry, seafood, or eggs may increase your risk of foodborne illness, especially if you have certain medical conditions.

### \$7.8 \$8.8



5-320



## Ś4.

| .90 | Honest Kids | Organic | Apple | Juice | 4( |
|-----|-------------|---------|-------|-------|----|
|-----|-------------|---------|-------|-------|----|







### **TEXAS ALCOHOLIC BEVERAGE COMMISSION** Texans Helping Businesses & Protecting Communities

| Join TABC in the fight against human trafficking L-CERT (7/2022)                                                                     |                                                                                                                                                                                                                                                                                                                                                                                                     |          |                                  |