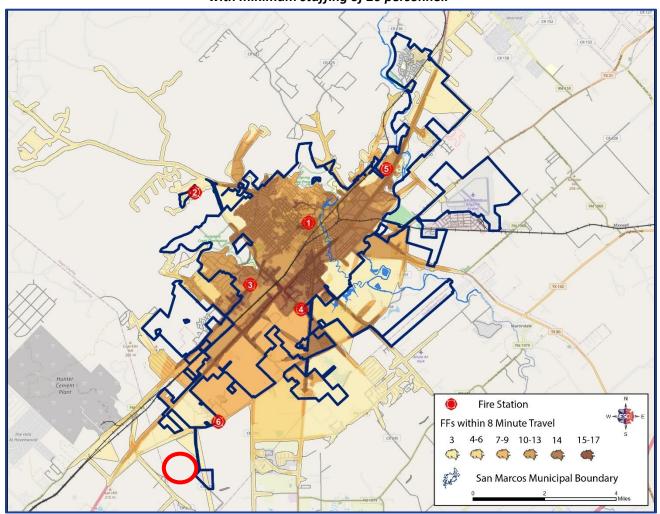

Figure 112: SMFD 8-Minute Effective Response Force
Six fire stations with Station 2 relocated to Centerpoint, and Station 6 at Old Bastrop west of Posey with minimum staffing of 20 personnel.

PSA/25-01/AN-25-02/ ZC-25-02 APPROXIMATE LOCATION