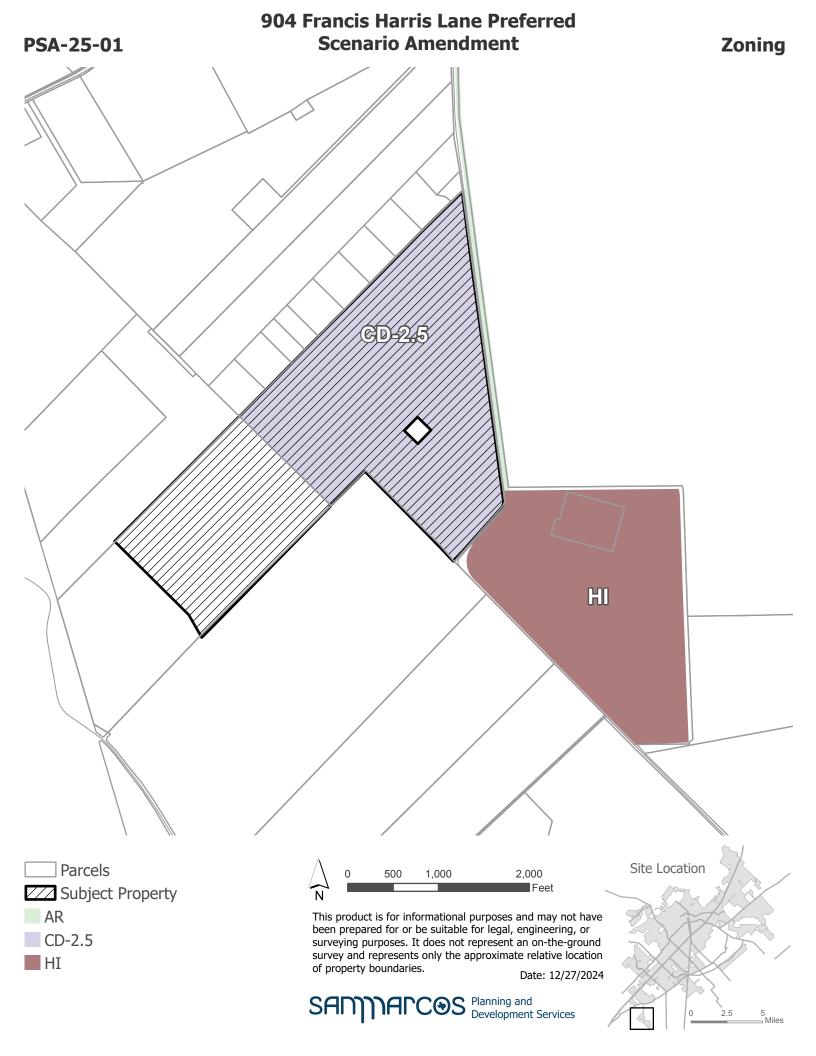

## **904 Francis Harris Lane Preferred Scenario Amendment**

## Preferred Scenario Amendment Conservation/Cluster to Commercial/Employment Low 900BLK Francis Harris Lane / 904 Francis Harris Ln Preferred Scenario Amendment

PSA-25-01 (900BLK Francis Harris Ln / 904 Francis Harris Ln Preferred Scenario Amendment) Hold a public hearing and consider a request by Armbrust & Brown, PLLC, on behalf of Highlander SM One, LLC and Donald and Germaine Tuff, for a Preferred Scenario Amendment from "Conservation/ Cluster" to "Commercial/ Employment - Low", for approximately 199.49 +/- acres of land, more or less, out of the A.M Esnaurizar Survey, Abstract No. 6, generally located on the western side of Francis Harris Lane, south of the intersection between Grant Harris Rd and Francis Harris Lane in Hays County, Texas. (J.Cleary)