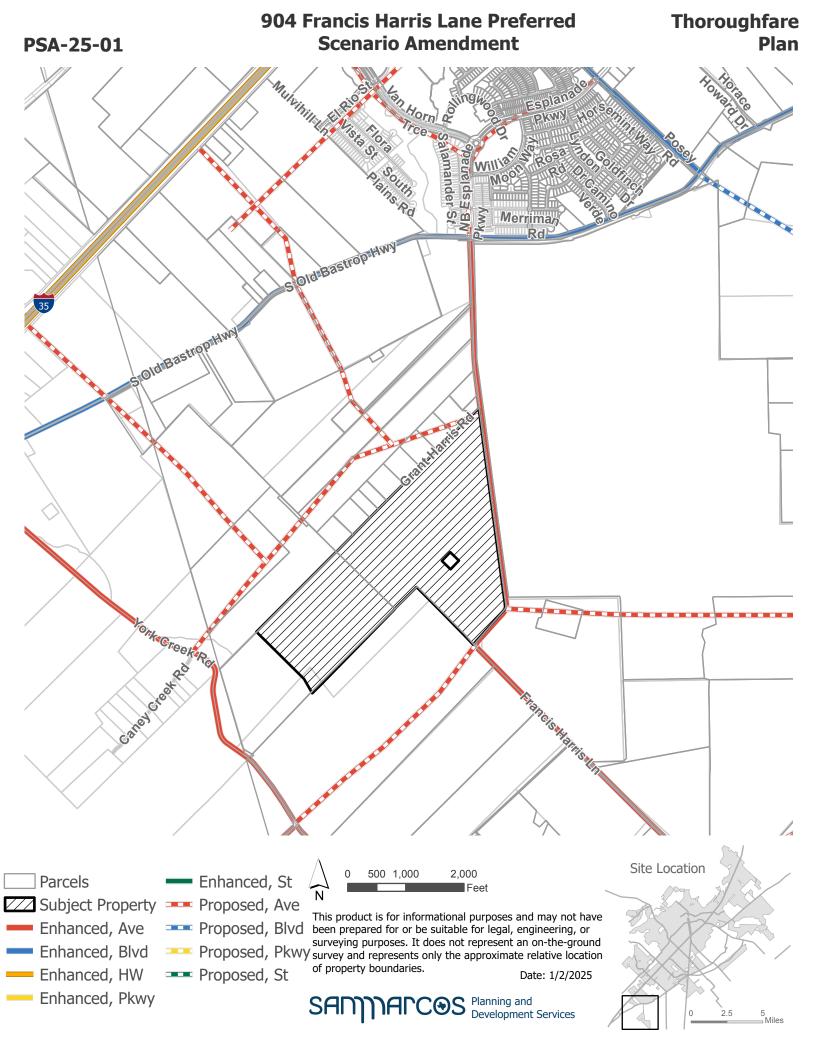

## **904 Francis Harris Lane Preferred Scenario Amendment**

## Preferred Scenario Amendment Conservation/Cluster to Commercial/Employment Low 900BLK Francis Harris Lane / 904 Francis Harris Ln Preferred Scenario Amendment

PSA-25-01 (900BLK Francis Harris Ln / 904 Francis Harris Ln Preferred Scenario Amendment) Hold a public hearing and consider a request by Armbrust & Brown, PLLC, on behalf of Highlander SM One, LLC and Donald and Germaine Tuff, for a Preferred Scenario Amendment from "Conservation/ Cluster" to "Commercial/ Employment - Low", for approximately 199.49 +/- acres of land, more or less, out of the A.M Esnaurizar Survey, Abstract No. 6, generally located on the western side of Francis Harris Lane, south of the intersection between Grant Harris Rd and Francis Harris Lane in Hays County, Texas. (J.Cleary)