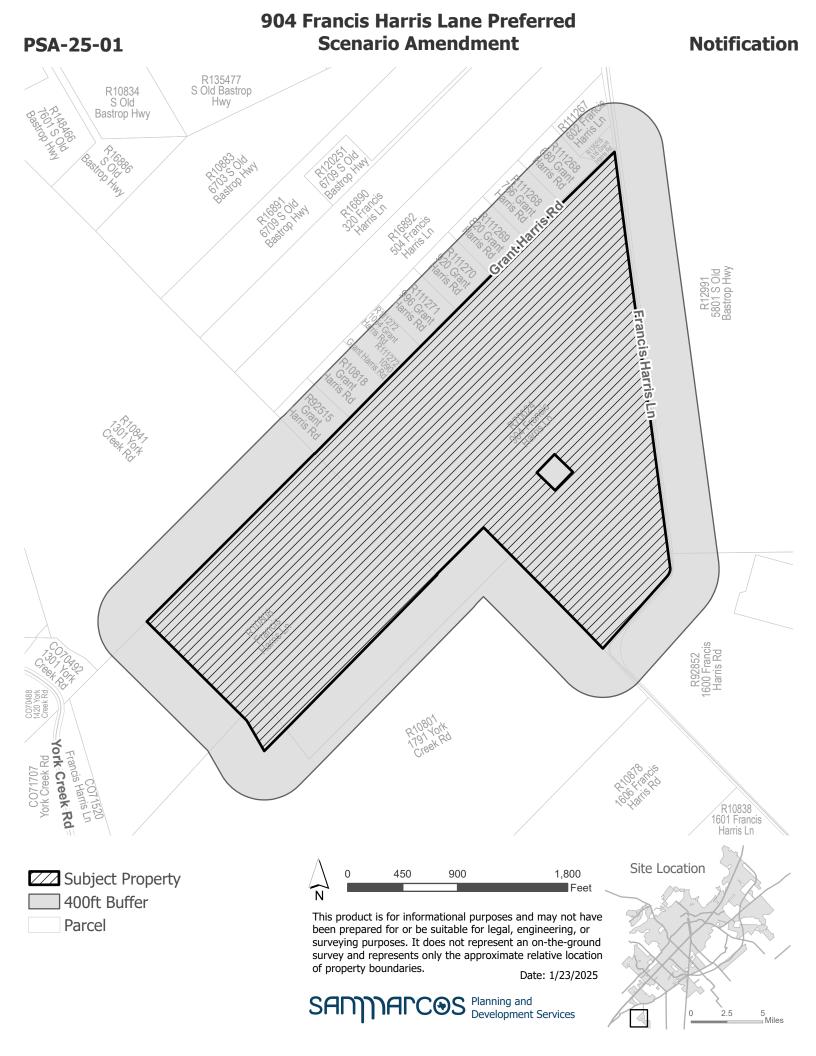

This product is for informational purposes and may not have been prepared for or be suitable for legal, engineering, or surveying purposes. It does not represent an on-the-ground survey and represents only the approximate relative location of property boundaries.

## **904 Francis Harris Lane Preferred Scenario Amendment**

## Preferred Scenario Amendment Conservation/Cluster to Commercial/Employment Low 900BLK Francis Harris Lane / 904 Francis Harris Ln Preferred Scenario Amendment

PSA-25-01 (900BLK Francis Harris Ln / 904 Francis Harris Ln Preferred Scenario Amendment) Hold a public hearing and consider a request by Armbrust & Brown, PLLC, on behalf of Highlander SM One, LLC and Donald and Germaine Tuff, for a Preferred Scenario Amendment from "Conservation/ Cluster" to "Commercial/ Employment - Low", for approximately 199.49 +/- acres of land, more or less, out of the A.M Esnaurizar Survey, Abstract No. 6, generally located on the western side of Francis Harris Lane, south of the intersection between Grant Harris Rd and Francis Harris Lane in Hays County, Texas. (J.Cleary)