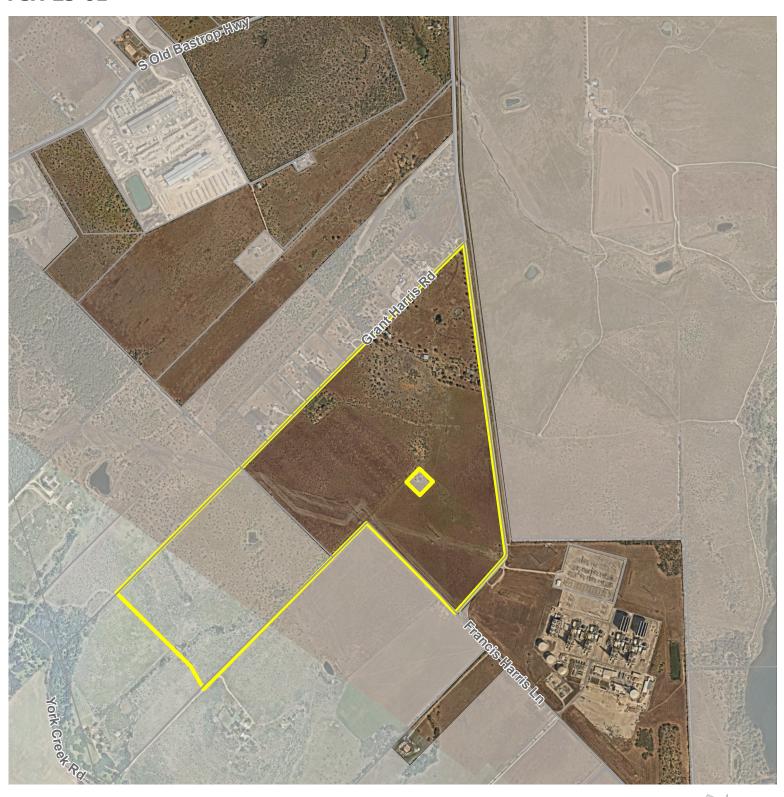

## Preferred Scenario Amendment Conservation/Cluster to Commercial/Employment Low 900BLK Francis Harris Lane / 904 Francis Harris Ln Preferred Scenario Amendment

PSA-25-01 (900BLK Francis Harris Ln / 904 Francis Harris Ln Preferred Scenario Amendment) Hold a public hearing and consider a request by Armbrust & Brown, PLLC, on behalf of Highlander SM One, LLC and Donald and Germaine Tuff, for a Preferred Scenario Amendment from "Conservation/ Cluster" to "Commercial/ Employment - Low", for approximately 199.49 +/- acres of land, more or less, out of the A.M Esnaurizar Survey, Abstract No. 6, generally located on the western side of Francis Harris Lane, south of the intersection between Grant Harris Rd and Francis Harris Lane in Hays County, Texas. (J.Cleary)