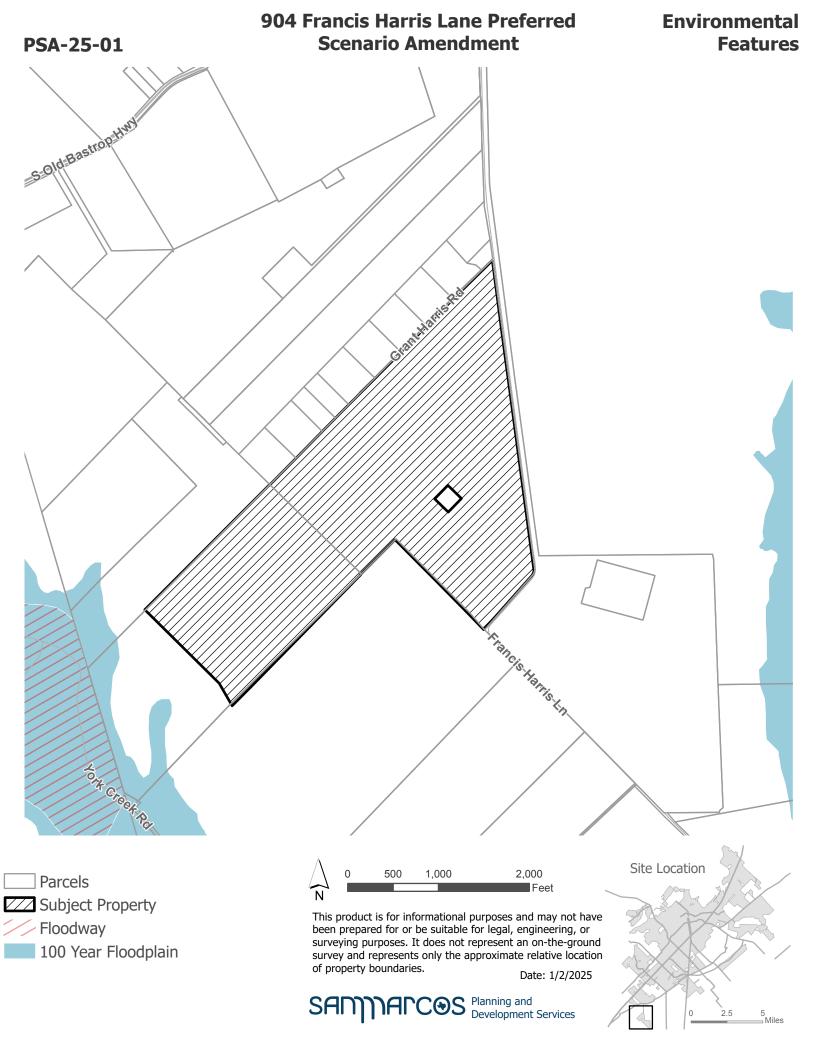

## **904 Francis Harris Lane Preferred Scenario Amendment**

## Preferred Scenario Amendment Conservation/Cluster to Commercial/Employment Low 900BLK Francis Harris Lane / 904 Francis Harris Ln Preferred Scenario Amendment

PSA-25-01 (900BLK Francis Harris Ln / 904 Francis Harris Ln Preferred Scenario Amendment) Hold a public hearing and consider a request by Armbrust & Brown, PLLC, on behalf of Highlander SM One, LLC and Donald and Germaine Tuff, for a Preferred Scenario Amendment from "Conservation/ Cluster" to "Commercial/ Employment - Low", for approximately 199.49 +/- acres of land, more or less, out of the A.M Esnaurizar Survey, Abstract No. 6, generally located on the western side of Francis Harris Lane, south of the intersection between Grant Harris Rd and Francis Harris Lane in Hays County, Texas. (J.Cleary)