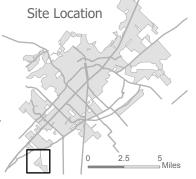

## Preferred Scenario Amendment Conservation/Cluster to Commercial/Employment Low 900BLK Francis Harris Lane / 904 Francis Harris Ln Preferred Scenario Amendment

PSA-25-01 (900BLK Francis Harris Ln / 904 Francis Harris Ln Preferred Scenario Amendment) Hold a public hearing and consider a request by Armbrust & Brown, PLLC, on behalf of Highlander SM One, LLC and Donald and Germaine Tuff, for a Preferred Scenario Amendment from "Conservation/ Cluster" to "Commercial/ Employment - Low", for approximately 199.49 +/- acres of land, more or less, out of the A.M Esnaurizar Survey, Abstract No. 6, generally located on the western side of Francis Harris Lane, south of the intersection between Grant Harris Rd and Francis Harris Lane in Hays County, Texas. (J.Cleary)