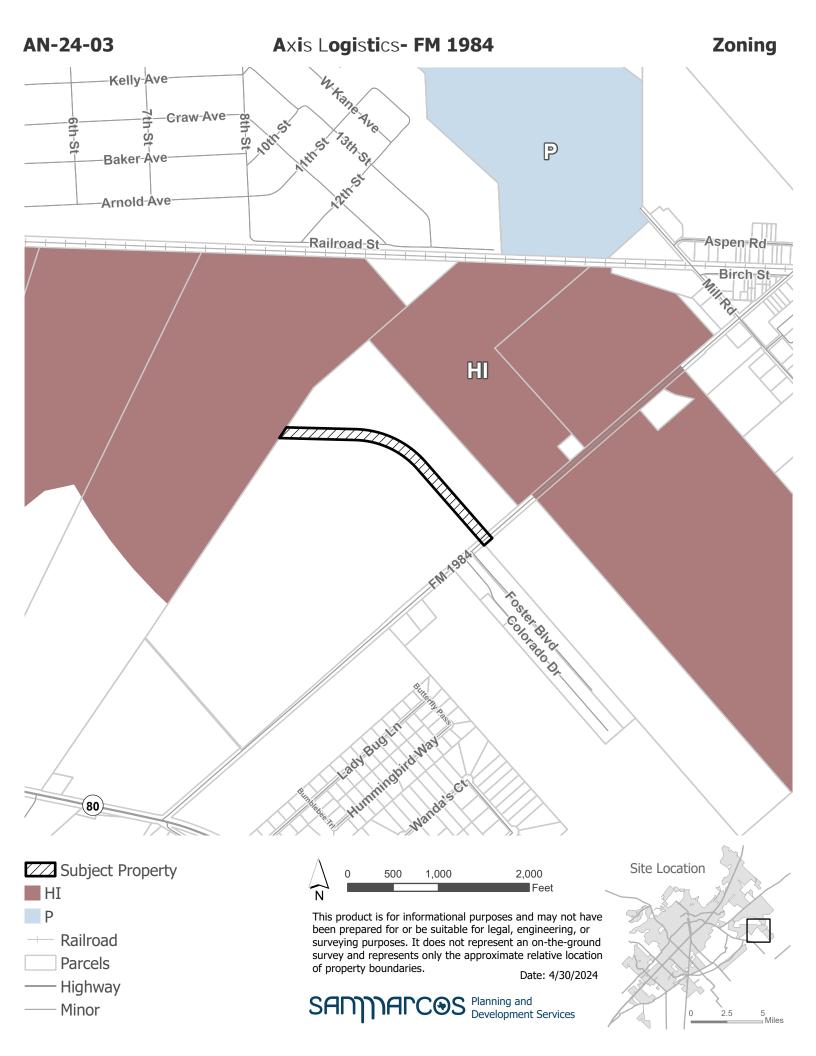

Subject Property
Parcel

City Limit

0 325 650 1,300 Feet

This product is for informational purposes and may not have been prepared for or be suitable for legal, engineering, or surveying purposes. It does not represent an on-the-ground survey and represents only the approximate relative location of property boundaries.

Date: 4/9/2024

SANNARCOS Planning and Development Services

Figure 112: SMFD 8-Minute Effective Response Force
Six fire stations with Station 2 relocated to Centerpoint, and Station 6 at Old Bastrop west of Posey with minimum staffing of 20 personnel.