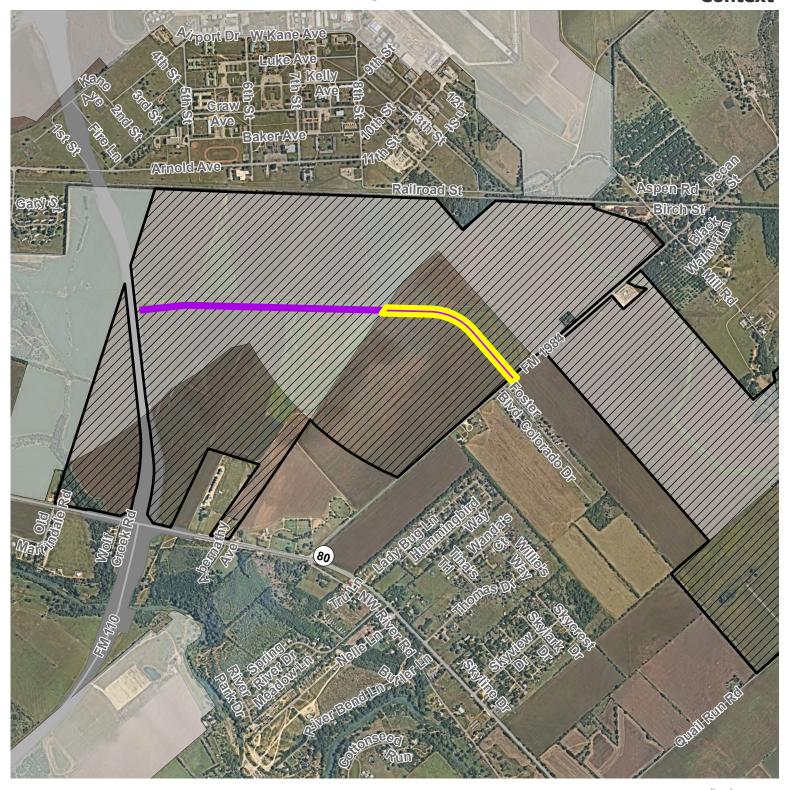

AN-24-03 APPROXIMATE LOCATION

Proposed road already in City Limits

SMART Terminal Development Agreement

City Limit

FM 110

This product is for informational purposes and may not have been prepared for or be suitable for legal, engineering, or surveying purposes. It does not represent an on-the-ground survey and represents only the approximate relative location of property boundaries.