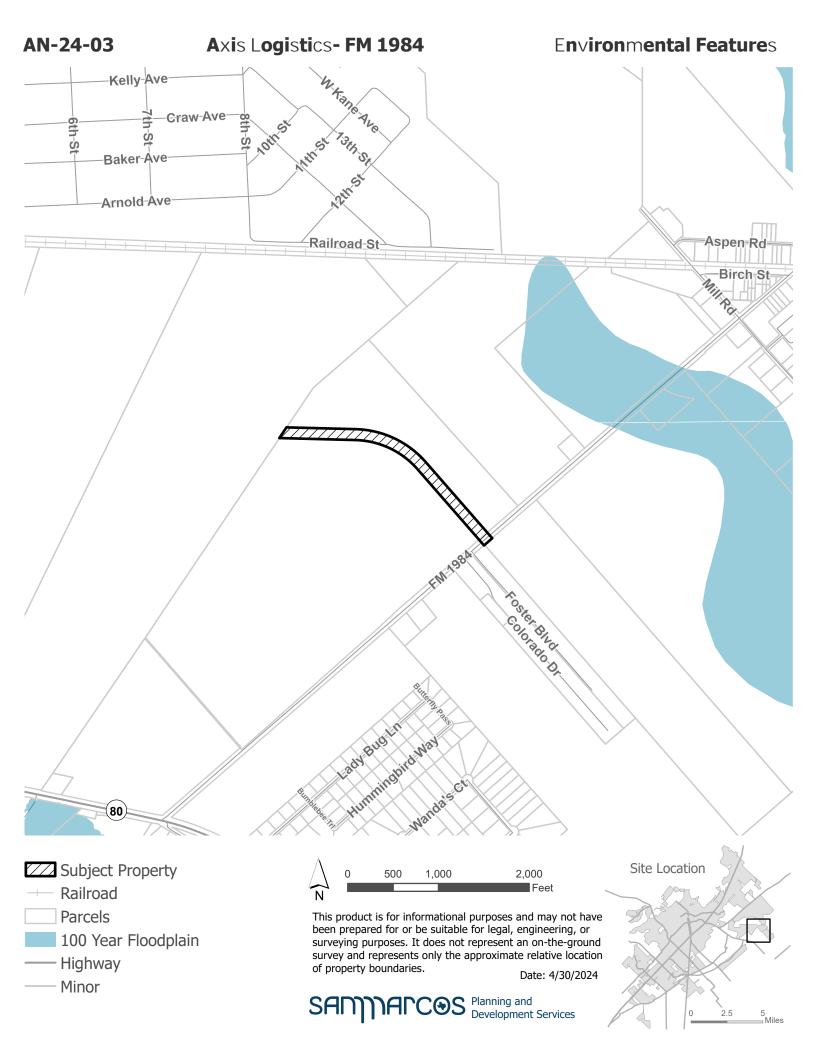

Subject Property
Parcel

City Limit

0 325 650 1,300 Feet

This product is for informational purposes and may not have been prepared for or be suitable for legal, engineering, or surveying purposes. It does not represent an on-the-ground survey and represents only the approximate relative location of property boundaries.

Date: 4/9/2024

SANNARCOS Planning and Development Services













Figure 112: SMFD 8-Minute Effective Response Force
Six fire stations with Station 2 relocated to Centerpoint, and Station 6 at Old Bastrop west of Posey with minimum staffing of 20 personnel.





AN-24-03 APPROXIMATE LOCATION





Proposed road already in City Limits

SMART Terminal Development Agreement

City Limit

FM 110



This product is for informational purposes and may not have been prepared for or be suitable for legal, engineering, or surveying purposes. It does not represent an on-the-ground survey and represents only the approximate relative location of property boundaries.

Date: 8/7/2024