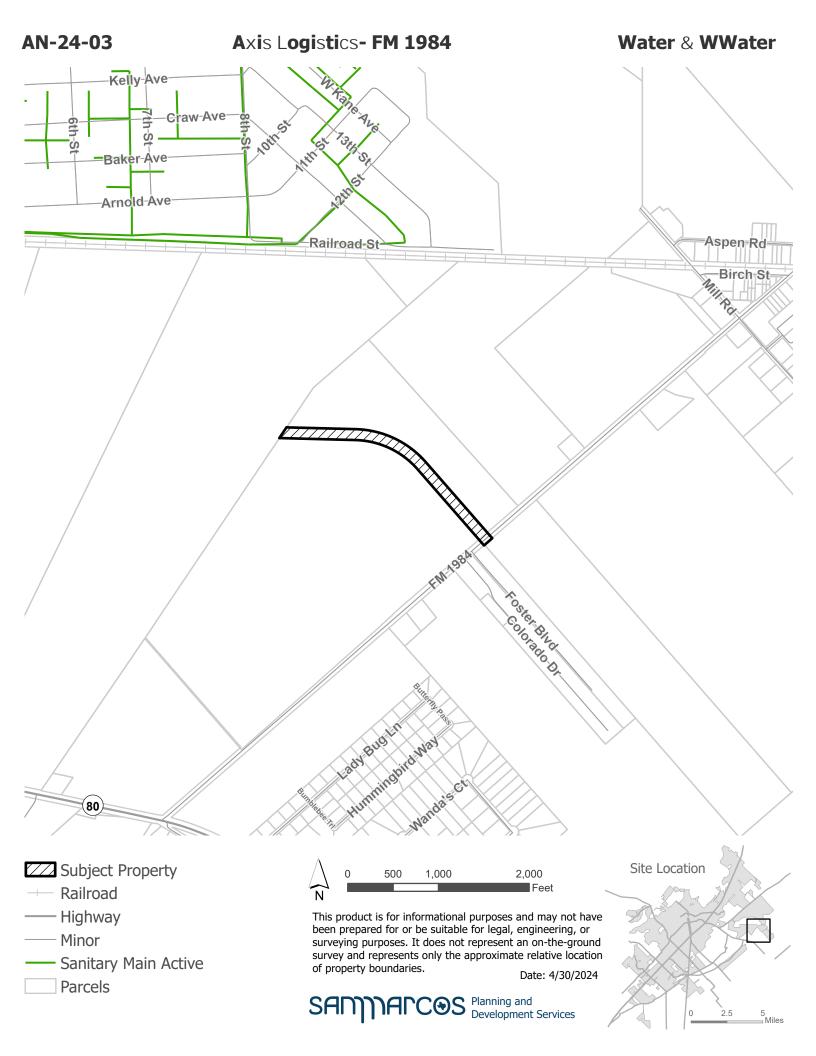

Subject Property
Parcel

City Limit

0 325 650 1,300 Feet

This product is for informational purposes and may not have been prepared for or be suitable for legal, engineering, or surveying purposes. It does not represent an on-the-ground survey and represents only the approximate relative location of property boundaries.

Date: 4/9/2024

SANNARCOS Planning and Development Services













Figure 112: SMFD 8-Minute Effective Response Force
Six fire stations with Station 2 relocated to Centerpoint, and Station 6 at Old Bastrop west of Posey with minimum staffing of 20 personnel.





AN-24-03 APPROXIMATE LOCATION





Proposed road already in City Limits

SMART Terminal Development Agreement

City Limit

FM 110



This product is for informational purposes and may not have been prepared for or be suitable for legal, engineering, or surveying purposes. It does not represent an on-the-ground survey and represents only the approximate relative location of property boundaries.

Date: 8/7/2024