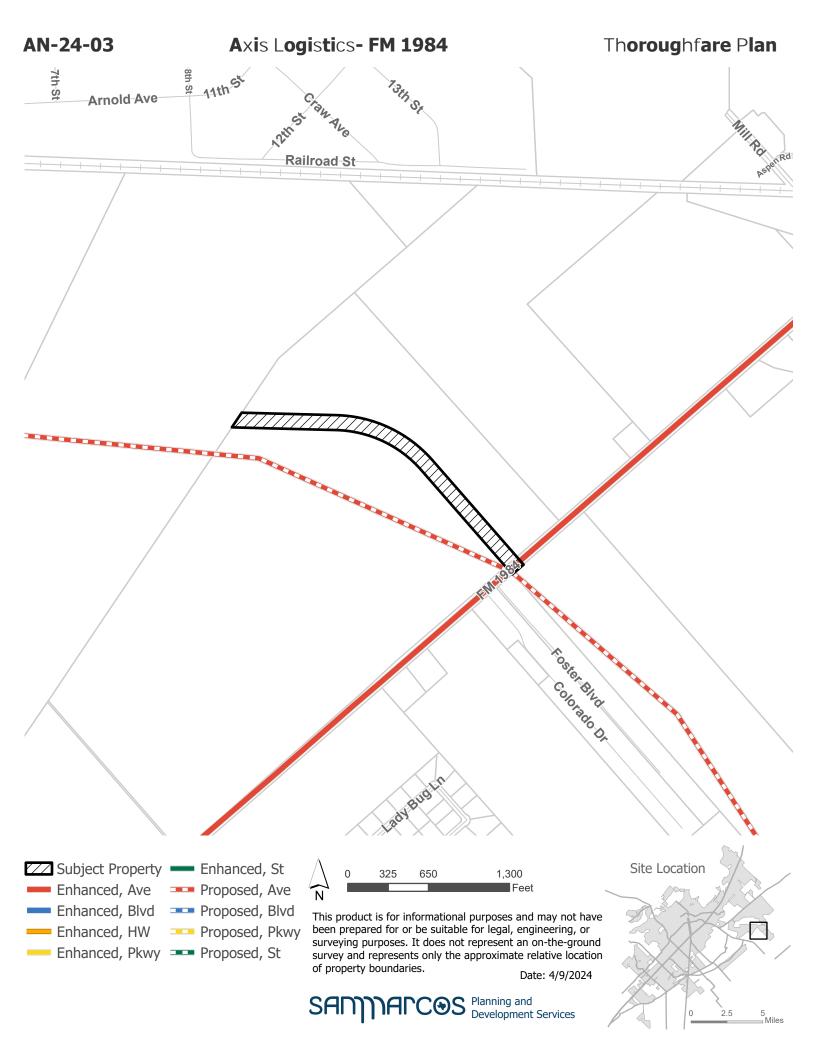

Subject Property
Parcel

City Limit

0 325 650 1,300 Feet

This product is for informational purposes and may not have been prepared for or be suitable for legal, engineering, or surveying purposes. It does not represent an on-the-ground survey and represents only the approximate relative location of property boundaries.

Date: 4/9/2024

SANNARCOS Planning and Development Services

Figure 112: SMFD 8-Minute Effective Response Force
Six fire stations with Station 2 relocated to Centerpoint, and Station 6 at Old Bastrop west of Posey with minimum staffing of 20 personnel.