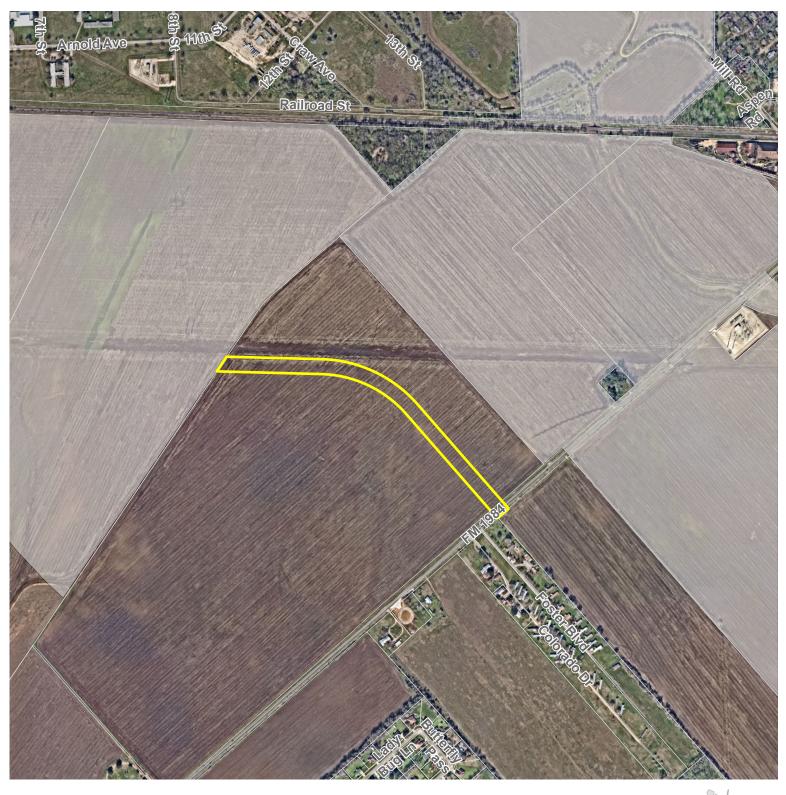

AN-24-03 APPROXIMATE LOCATION

Proposed road already in City Limits

SMART Terminal Development Agreement

City Limit

FM 110

This product is for informational purposes and may not have been prepared for or be suitable for legal, engineering, or surveying purposes. It does not represent an on-the-ground survey and represents only the approximate relative location of property boundaries.