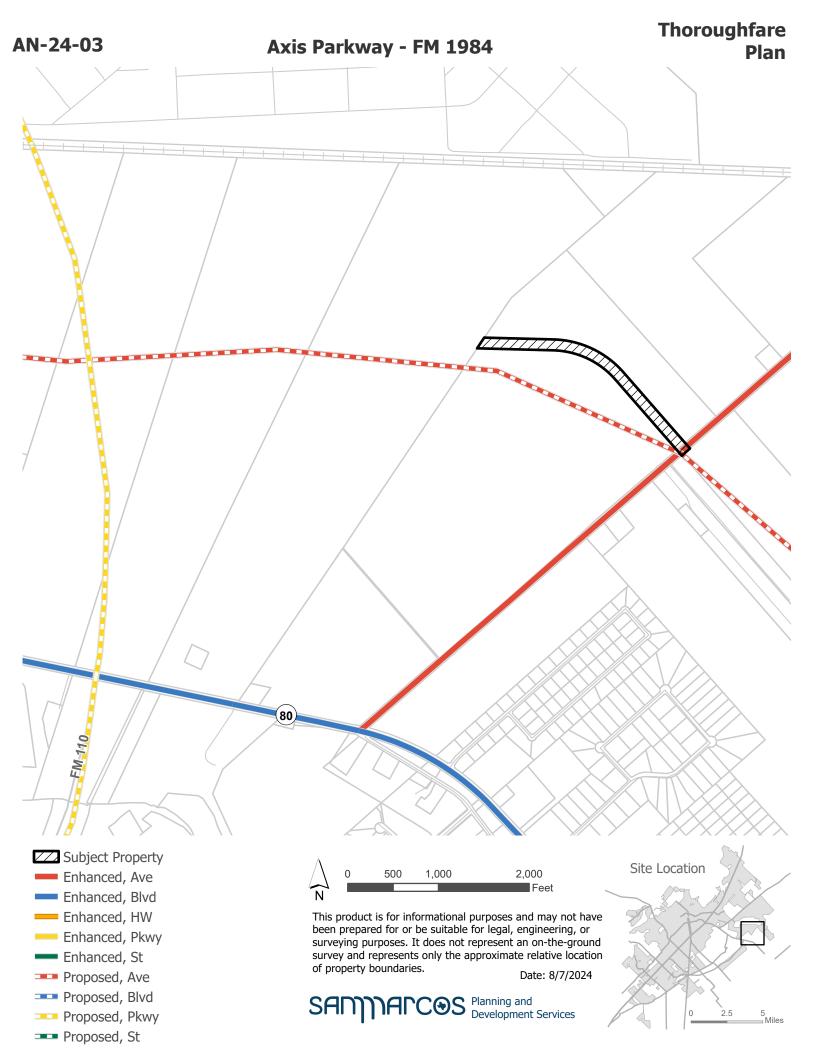

AN-24-03 APPROXIMATE LOCATION

Proposed road already in City Limits

SMART Terminal Development Agreement

City Limit

FM 110

This product is for informational purposes and may not have been prepared for or be suitable for legal, engineering, or surveying purposes. It does not represent an on-the-ground survey and represents only the approximate relative location of property boundaries.

Date: 8/7/2024