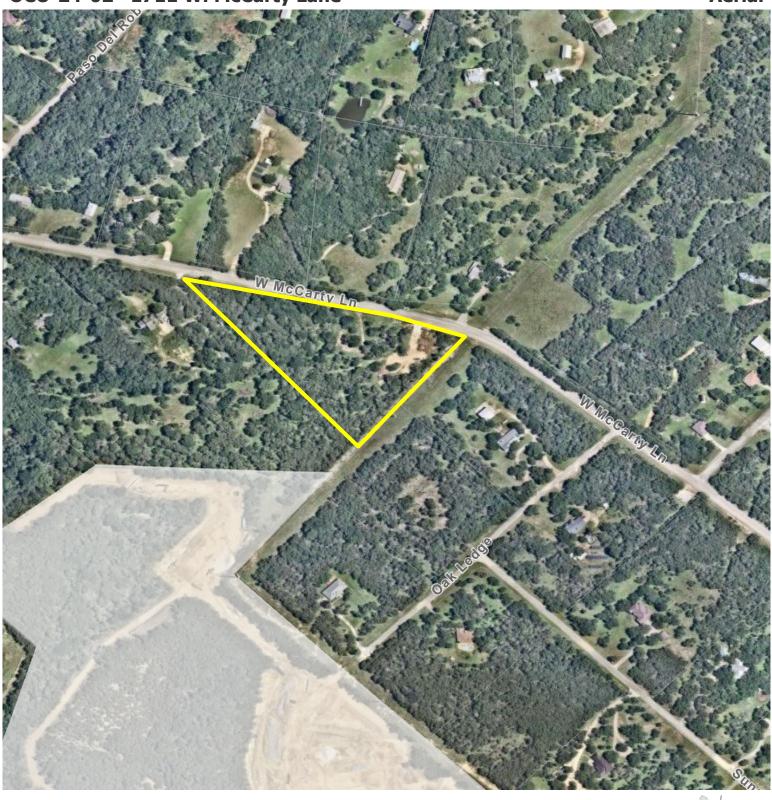

## OCU-24-02 1711 W. McCarty Lane **Water & WWater Lines** W McCarty W-McCarty-Ln **✓** Subject Property (Proposed Development) Site Location — Sanitary Main (Active) 0.07 0.04 0.15 - - Sanitary Main (Proposed) Potable Water Main (Active) This product is for informational purposes and may not have been prepared for or be suitable for legal, engineering, or surveying purposes. It does not represent an on-the-ground Potable Water Main (Proposed) Major survey and represents only the approximate relative location of Minor Date: 8/19/2024 Parcels SANNAPCOS Planning and Development Services