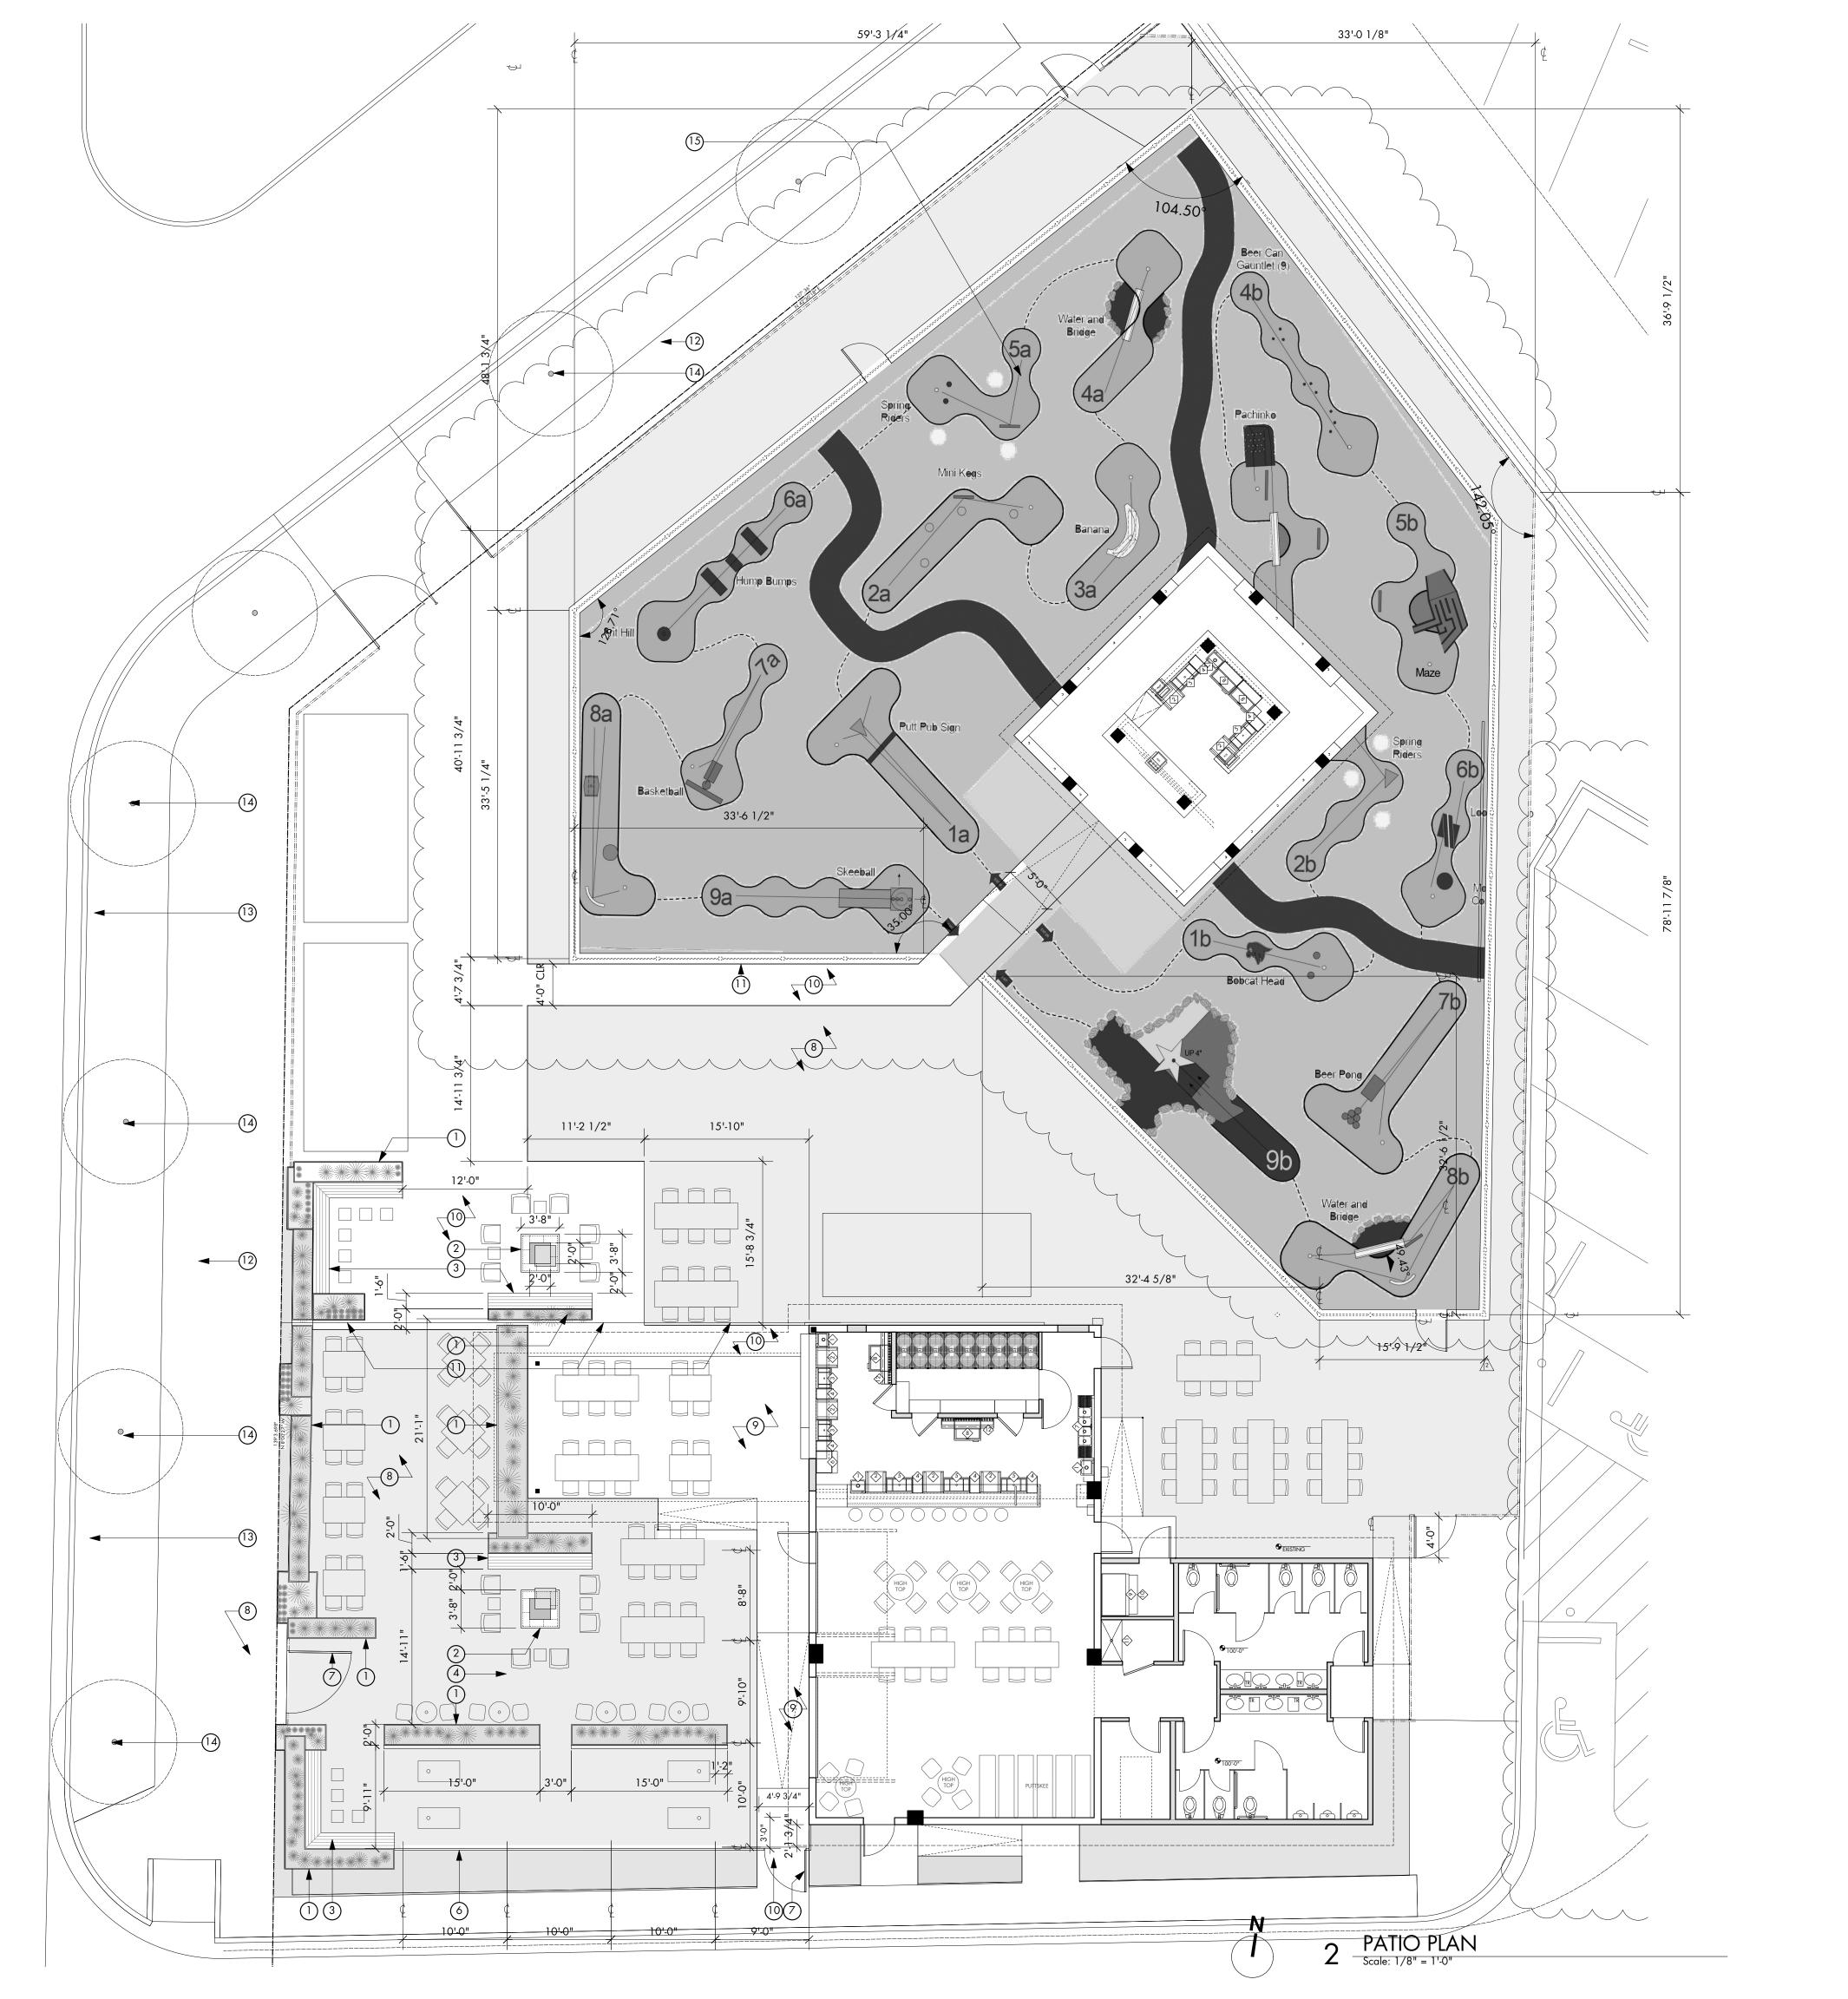

### KEYNOTES | PATIO PLAN

- Steel planter.
  CMU fire pit with concrete coping.
- Wood bench.
  Dashed lines of wood trellis above. New asphalt parking lot.

Scale: 1" = 30 ft

- Wood screen. Wood gate entrance.
- Crusheď granite.
- Existing concrete pad. Patch and repair as needed.

  New concrete pad.

  Dashed line of gate path. Coordinate size, functionality and location with owner.

  New Sidewalk per city requirements. Refer to City of San Marcos Sidewalk detail.

  Grass & Landscaping. Plants must meet requirements of San Marcos. Refer to approved plant list and landscaping
- parameters.

  14. New Tree. Refer to City of San Marcos standards and requirements for plantings and locations.

  15. Putt Put Course by others. Course layout shown approximate.

D \_\_\_\_\_

Putt Pub 307 S LBJ Dr ARCOS, TX 78666