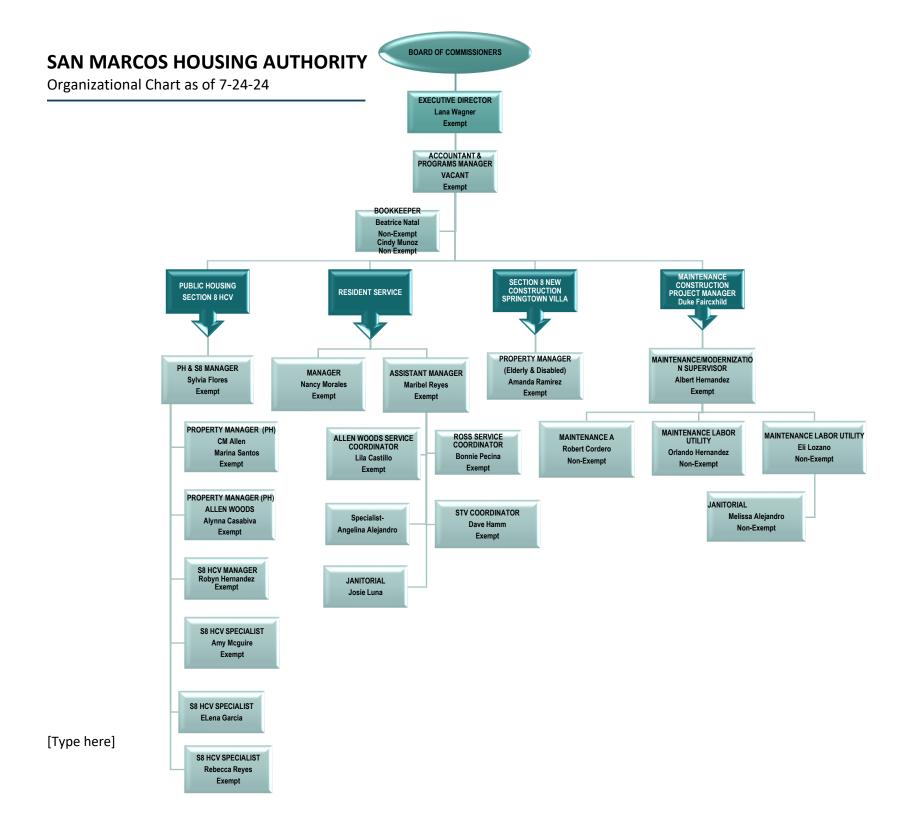

| Application Completeness Check for HSAB                             | San Marcos Housing Authority<br>Resident Services Coordination |
|---------------------------------------------------------------------|----------------------------------------------------------------|
| Questions                                                           |                                                                |
| Are all questions answered?                                         | Yes                                                            |
| Is the application signed? (this is a certification)                | Yes                                                            |
| Does the program have measurable outcomes?                          | Yes                                                            |
| Is the agency a Human Services Agency?                              | Yes                                                            |
| Is the agency overseen by a Board of Directors?                     | Yes                                                            |
| Required Attachments                                                |                                                                |
| BUDGETS                                                             |                                                                |
| Agency budget for current fiscal year                               | Yes                                                            |
| 2. Agency budget proposed for next fiscal year                      | under development                                              |
| 3. Program budget for current fiscal year                           | Yes                                                            |
| 4. Program budget proposed for next fiscal year                     | under development                                              |
| 5. Budget showing the exact uses of the HSAB funding                | OK - single use                                                |
| BOARD OF DIRECTORS INFORMATION                                      |                                                                |
| 6. Board of Directors membership roster                             | Yes                                                            |
| 7. Board of Directors Meeting Attendance Record for current year    | Yes                                                            |
| 8. Board of Directors City of Residence                             | Yes                                                            |
| 9. Board of Directors membership criteria                           | Yes                                                            |
| ORGANIZATION INFORMATION                                            |                                                                |
| 10. Organizational chart with names and titles of staff             | Yes                                                            |
| 11. Current IRS Form 990, pages 1 and 2 (not required for churches) | NA                                                             |
| 12. Non-discrimination policy statement                             | Yes                                                            |
| Preferred Attachments - 3 Letters of Support                        |                                                                |
| Letters of support from members of the San Marcos Community         | Yes                                                            |
| Attachments if Applicable                                           |                                                                |
| Latest audit or CPA signed review, if applicable                    | Yes                                                            |
| Policies and Procedures for the proposed Program, if available      |                                                                |
| Note: We are not requiring Texas Secretary of State registration    |                                                                |