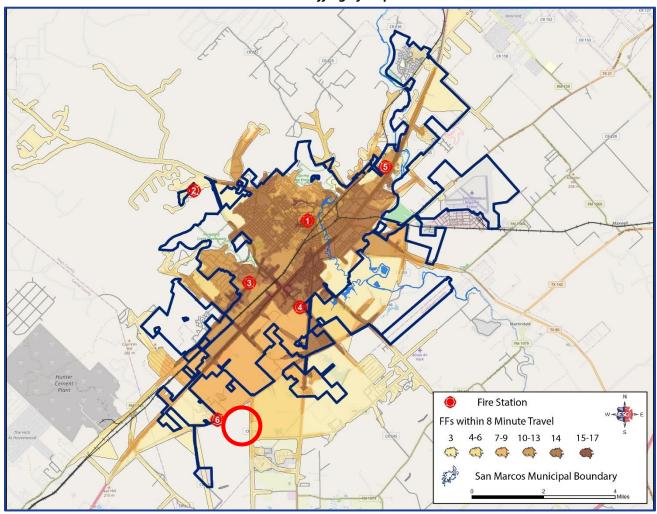

surveying purposes. It does not represent an on-the-ground survey and represents only the approximate relative location

Figure 112: SMFD 8-Minute Effective Response Force
Six fire stations with Station 2 relocated to Centerpoint, and Station 6 at Old Bastrop west of Posey with minimum staffing of 20 personnel.

**PDA-25-01 Approximate Location**