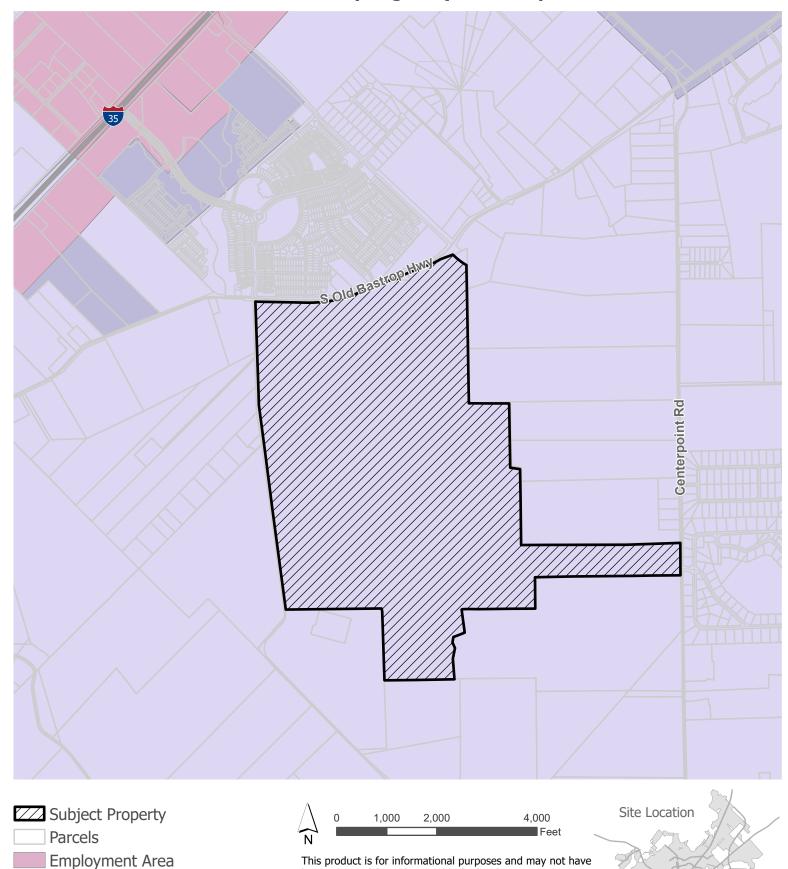

## Development Agreement 5801 S. Old Bastrop Highway / Centerpoint Rd.

**Aerial Map** 

Parcel

City Limit

This product is for informational purposes and may not have been prepared for or be suitable for legal, engineering, or surveying purposes. It does not represent an on-the-ground survey and represents only the approximate relative location of property boundaries.