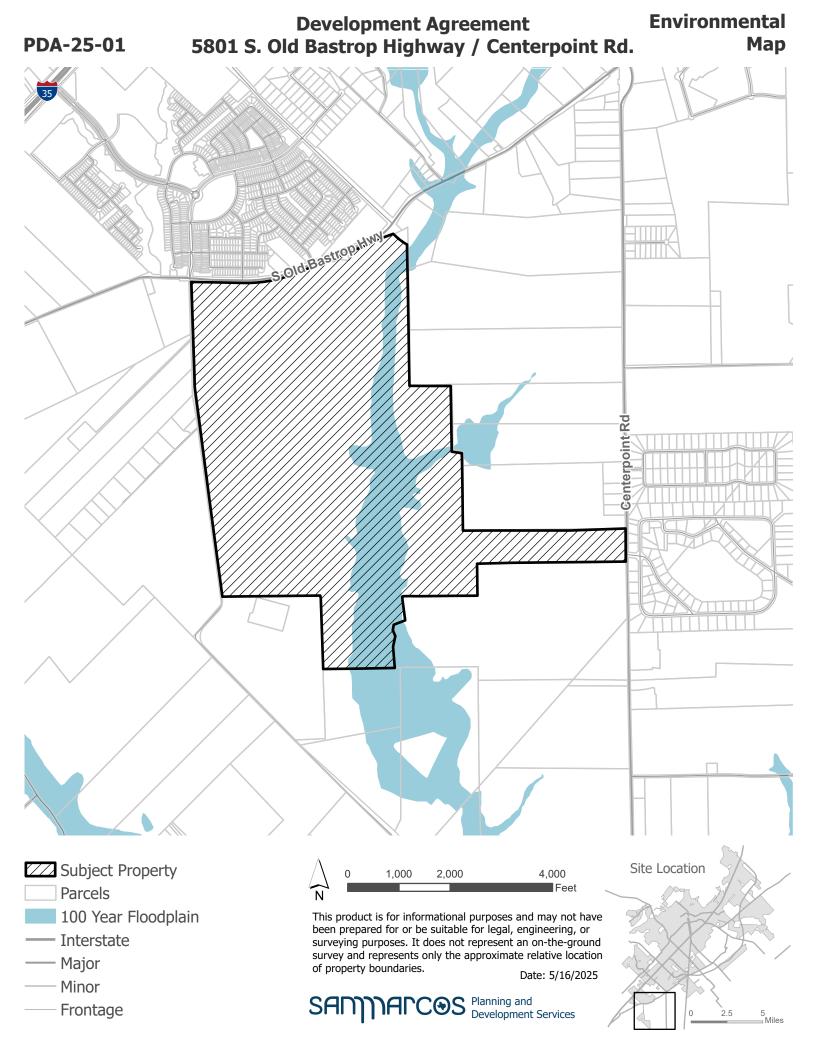

Date: 5/15/2025

PDA-25-01

MediumIntensity

Low Intensity

Development Agreement 5801 S. Old Bastrop Highway / Centerpoint Rd.

Pref. Scenario Map

of property boundaries.

been prepared for or be suitable for legal, engineering, or

surveying purposes. It does not represent an on-the-ground survey and represents only the approximate relative location

Figure 112: SMFD 8-Minute Effective Response Force
Six fire stations with Station 2 relocated to Centerpoint, and Station 6 at Old Bastrop west of Posey with minimum staffing of 20 personnel.