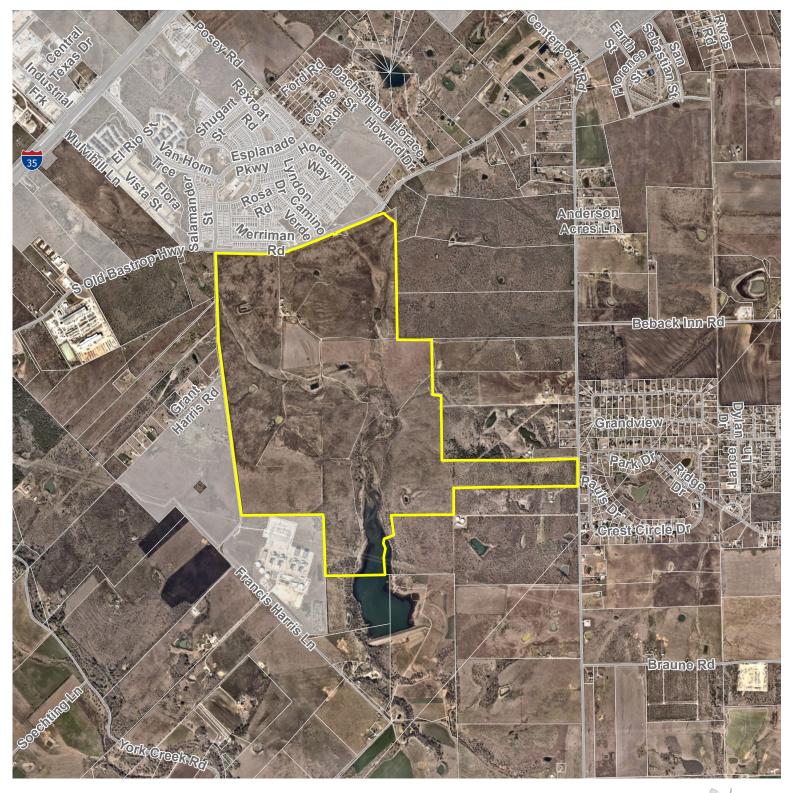

## Development Agreement 5801 S. Old Bastrop Highway / Centerpoint Rd.

**Aerial Map** 

Parcel

City Limit

This product is for informational purposes and may not have been prepared for or be suitable for legal, engineering, or surveying purposes. It does not represent an on-the-ground survey and represents only the approximate relative location of property boundaries.

Date: 5/15/2025

PDA-25-01

MediumIntensity

Low Intensity

Development Agreement 5801 S. Old Bastrop Highway / Centerpoint Rd.

Pref. Scenario Map

of property boundaries.

been prepared for or be suitable for legal, engineering, or