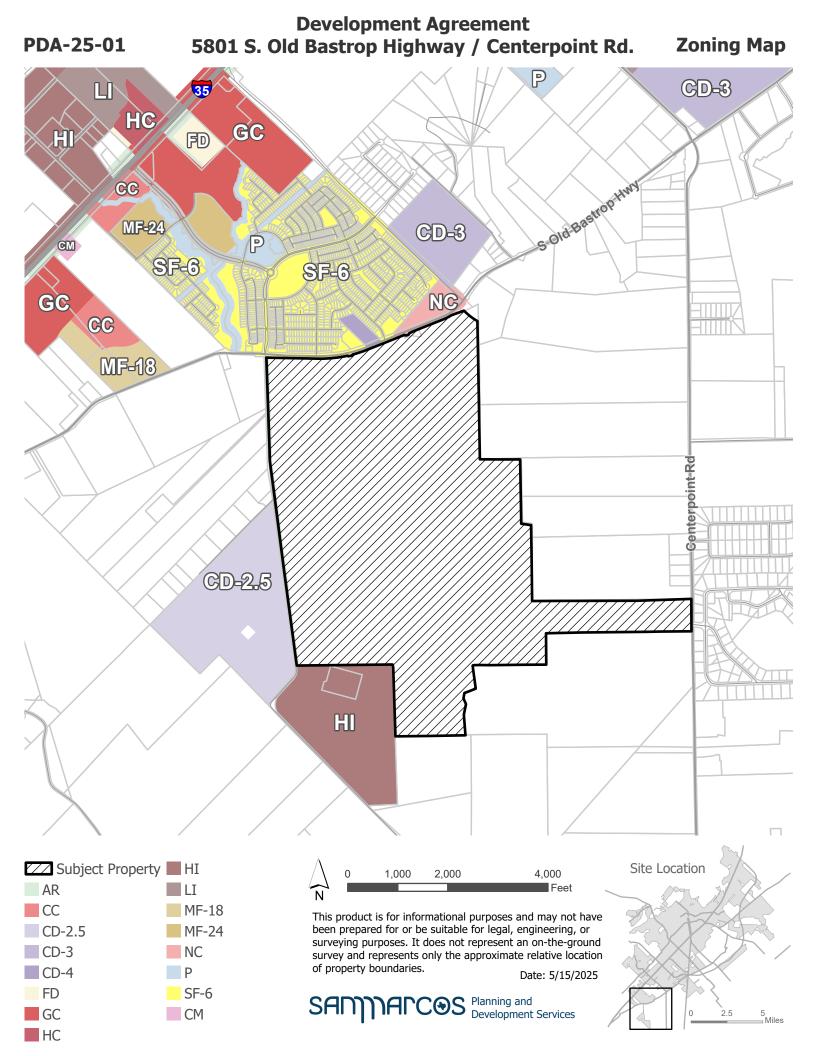

## Development Agreement 5801 S. Old Bastrop Highway / Centerpoint Rd.

**Aerial Map** 





Parcel

City Limit



This product is for informational purposes and may not have been prepared for or be suitable for legal, engineering, or surveying purposes. It does not represent an on-the-ground survey and represents only the approximate relative location of property boundaries.

Date: 5/15/2025







PDA-25-01

MediumIntensity

Low Intensity

Development Agreement 5801 S. Old Bastrop Highway / Centerpoint Rd.

Pref. Scenario Map





of property boundaries.

been prepared for or be suitable for legal, engineering, or

surveying purposes. It does not represent an on-the-ground survey and represents only the approximate relative location



Figure 112: SMFD 8-Minute Effective Response Force
Six fire stations with Station 2 relocated to Centerpoint, and Station 6 at Old Bastrop west of Posey with minimum staffing of 20 personnel.





**PDA-25-01 Approximate Location**