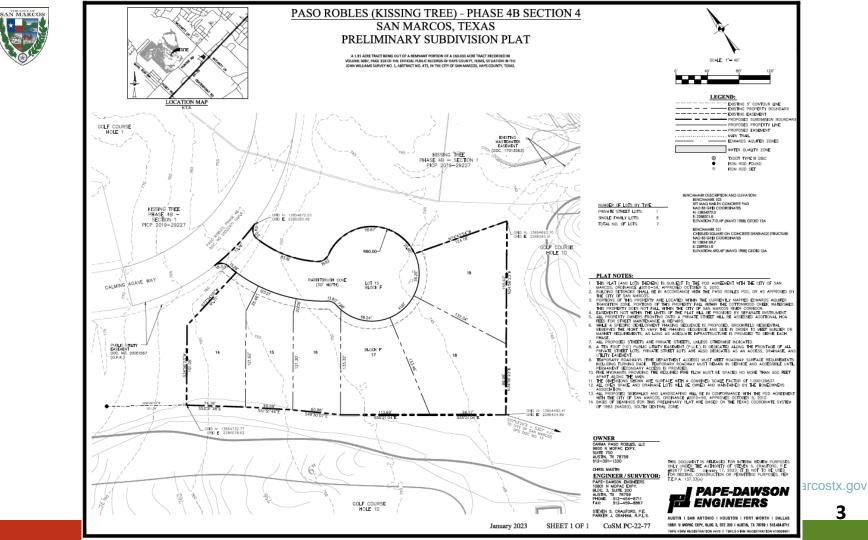

## PC-22-77 Paso Robles Ph 4B, Section 4 Preliminary Plat

Consider a request by Steve Crauford, on behalf of Carma Paso Robles, LLC for approval of a preliminary subdivision plat of approximately 1.91 acres out of the John Williams Survey No. 1, Abstract 471, generally located 1,500' east of the W. Centerpoint Rd and Blushing Aster Dr intersection. (W. Rugeley)

## **Property Information**

- Approximately 2 acres
- 6 single family lots proposed
- Ordinance 2010-059 (10/5/2010)

PC-22-77 Paso Robles 4B, Sec 4 - W. Centerpoint & Blushing Aster Aerial Map

SANNALC⊙S Planning and Development Services