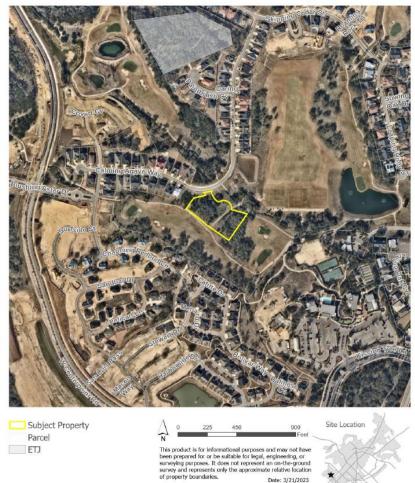

## PC-22-77 Paso Robles Ph 4B, Section 4 Preliminary Plat

Consider a request by Steve Crauford, on behalf of Carma Paso Robles, LLC for approval of a preliminary subdivision plat of approximately 1.91 acres out of the John Williams Survey No. 1, Abstract 471, generally located 1,500' east of the W. Centerpoint Rd and Blushing Aster Dr intersection. (W. Rugeley)

## **Property Information**

- Approximately 2 acres
- 6 single family lots proposed
- Ordinance 2010-059 (10/5/2010)

PC-22-77 Paso Robles 4B, Sec 4 - W. Centerpoint & Blushing Aster Aerial Map

SANNALC⊙S Planning and Development Services