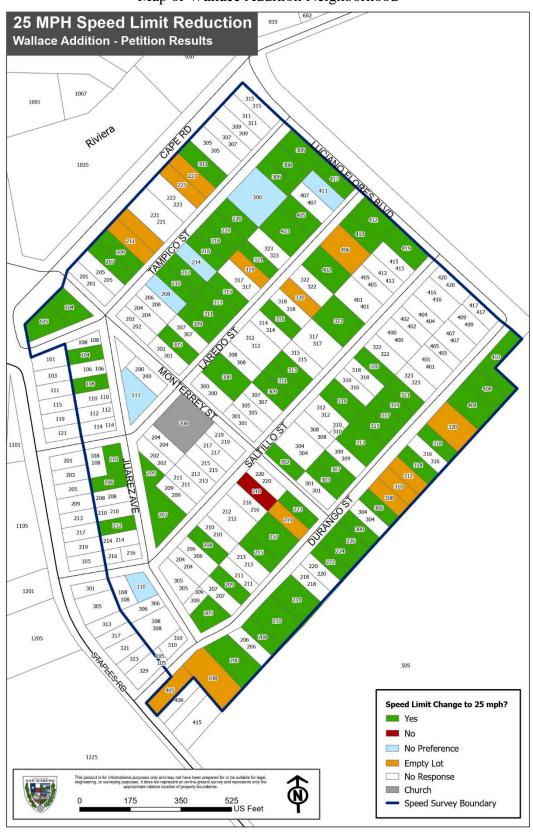

## BE IT ORDAINED BY THE CITY COUNCIL OF THE CITY OF SAN MARCOS, TEXAS:

- **SECTION 1.** Pursuant to Chapter 82 of the San Marcos City Code, and on the basis of finding that a decreased speed limit is reasonable and prudent, the speed limit in the Wallace Addition neighborhood depicted on the map attached hereto as Exhibit A are hereby decreased from 30 miles per hour to 25 miles per hour.
- **SECTION 2.** The City's traffic engineer is authorized to install such signs and traffic control devices as he deems appropriate to reflect the new speed limit.
- **SECTION 3.** The traffic engineer is directed to amend the traffic register maintained under section 82.067 of the San Marcos City Code to reflect the new speed limit.
- **SECTION 4.** If any word, phrase, clause, sentence, or paragraph of this ordinance is held to be unconstitutional or invalid by a court of competent jurisdiction, the other provisions of this ordinance will continue in force if they can be given effect without the invalid portion.
- **SECTION 5.** All ordinances and resolutions or parts of ordinances or resolutions in conflict with this ordinance are repealed.
  - **SECTION 6.** This ordinance shall be effective upon its adoption on second reading.

**EXHIBIT A**Map of Wallace Addition Neighborhood