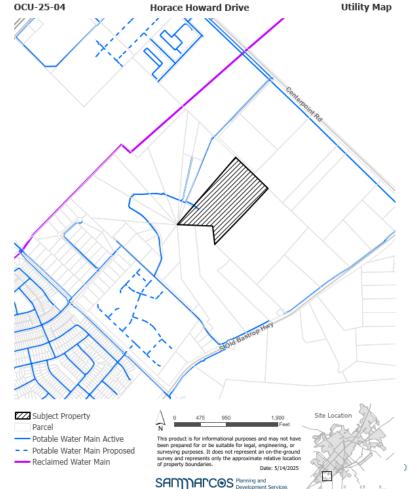

Consider approval, by motion, authorizing an Out-Of-City Utility Connection request for water service by Radius Civil Engineering, on behalf of Zachary McDonald, for an approximately 25.5 acres Manufactured Home Community lot located at 913 Horace Howard Drive.

### **Property Information**

Approximately 25.5 acres

Located on Horace Howard Drive, west of South Old Bastrop Highway.

NOT located within City Limits
NOT located within ETJ

### Proposed

 26 unit Manufacture Home Community



# **Existing Utilities**

Currently occupied by a Single-Family Home and Accessory Structure

Requesting a larger meter to existing water service connection

Connection to existing 2" waterline

#### **CCN Holders**

- City's Water CCN
- Pedernales Electric Service Area



ostx.gov

# **Proposed Development**





### Recommendation



Staff recommends **approval** of OCU-25-04 as presented.