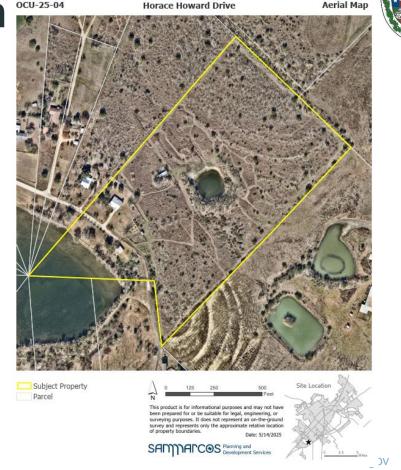

# **Existing Utilities**

Currently occupied by a Single-Family Home and Accessory Structure

Requesting a larger meter to existing water service connection

Connection to existing 2" waterline

#### **CCN Holders**

- City's Water CCN
- Pedernales Electric Service Area

ostx.gov