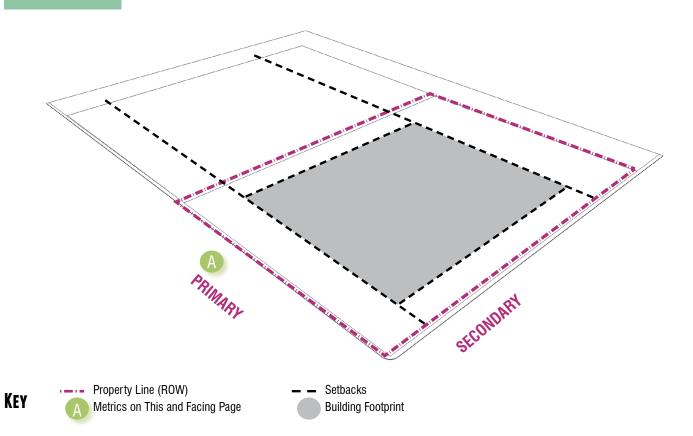

| SETBACKS - PRINCIPAL BUILDING |                                                                                  |   |
|-------------------------------|----------------------------------------------------------------------------------|---|
| Primary Street                | 50 ft. min.                                                                      | B |
| Secondary Street              | 25 ft. min.                                                                      | C |
| Side                          | 20 ft. min.                                                                      | D |
| Rear                          | Min. 20% of total lot<br>depth measured at the<br>point of the greatest<br>depth | E |

| SETBACKS - ACCESSORY STRUCTURE |             |
|--------------------------------|-------------|
| Primary Street                 | 50 ft. min. |
| Secondary Street               | 25 ft. min. |
| Side                           | 10 ft. min. |
| Rear                           | 10 ft. min. |

| SETBACKS - PRINCIPAL BUILDING |             |
|-------------------------------|-------------|
| Primary Street                | 20 ft. min. |
| Secondary Street              | 20 ft. min. |
| Side                          | 20 ft. min. |
| Rear                          | 20 ft. min. |

| SETBACKS - ACCESSORY STRUCTURE |             |
|--------------------------------|-------------|
| Primary Street                 | 50 ft. min. |
| Secondary Street               | 20 ft. min. |
| Side                           | 5 ft. min.  |
| Rear                           | 5 ft. min.  |