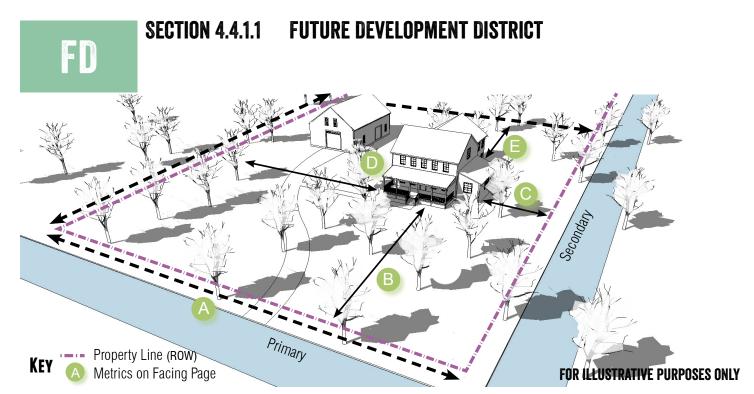

#### **GENERAL DESCRIPTION**

The Future Development (FD) District is intended to serve as a temporary zoning district for properties that shall develop in the future, but have been newly annexed and/or are not yet ready to be zoned for a particular Use. Characterized by primarily agricultural use with woodlands and wetlands and scattered buildings.

| DENSITY              |          |
|----------------------|----------|
| Units Per Gross Acre | .4 max.  |
| Impervious Cover     | 30% max. |

| TRANSPORTATION                                          |             |                  |
|---------------------------------------------------------|-------------|------------------|
| Streetscape Type                                        | Residential | Section 3.8.1.10 |
| Sidewalks are not required for lots greater than 1 acre |             |                  |

| BUILDING TYPES ALLOWED |                  |
|------------------------|------------------|
| Accessory Dwelling     | Section 4.4.5.1  |
| House                  | Section 4.4.5.2  |
| Civic                  | Section 4.4.5.14 |

| Building Standards        |                |             |
|---------------------------|----------------|-------------|
| Principle Building Height | 2 stories max. | 40 ft. max. |
| Accessory Structure       | N/A            | N/A         |

| LOT            |              |              |   |
|----------------|--------------|--------------|---|
| BUILDING TYPE  | LOT AREA     | LOT WIDTH    | A |
| House          | 2 acres min. | 200 ft min.  |   |
| Civic Building | 2 acres min. | 200 ft. min. |   |

| SETBACKS - PRINCIPAL BUILDING |                                                                                  |   |
|-------------------------------|----------------------------------------------------------------------------------|---|
| Primary Street                | 50 ft. min.                                                                      | B |
| Secondary Street              | 25 ft. min.                                                                      | C |
| Side                          | 20 ft. min.                                                                      | D |
| Rear                          | Min. 20% of total lot<br>depth measured at the<br>point of the greatest<br>depth | E |

| SETBACKS - ACCESSORY STRUCTURE |             |
|--------------------------------|-------------|
| Primary Street                 | 50 ft. min. |
| Secondary Street               | 25 ft. min. |
| Side                           | 10 ft. min. |
| Rear                           | 10 ft. min. |