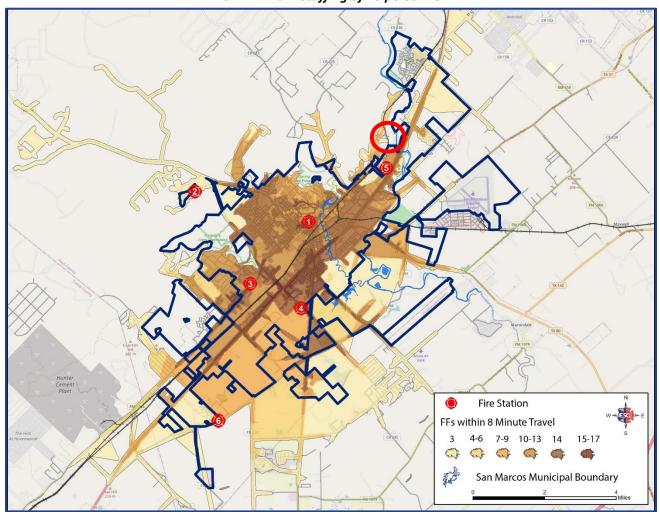

Figure 112: SMFD 8-Minute Effective Response Force
Six fire stations with Station 2 relocated to Centerpoint, and Station 6 at Old Bastrop west of Posey with minimum staffing of 20 personnel.

PDA-21-05(A) Approximate Location