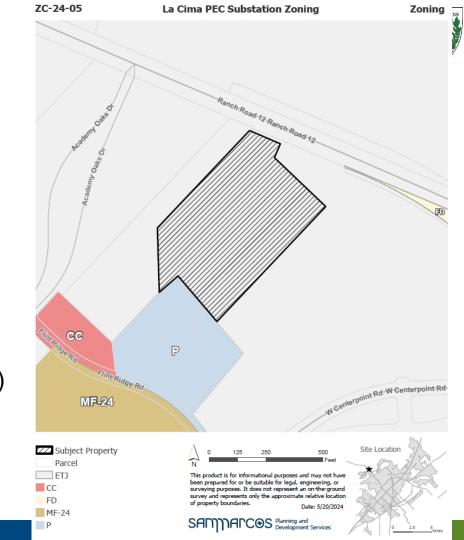

#### **Surrounding Zoning**

- Future District (FD)
- Public and Institutional (P)
- Community Commercial (CC)
- Multi Family 24 (MF-24)

#### Surrounding Uses

- Vacant (future La Cima development)
- Private School (San Marcos Academy)
- CoSM Fire Station