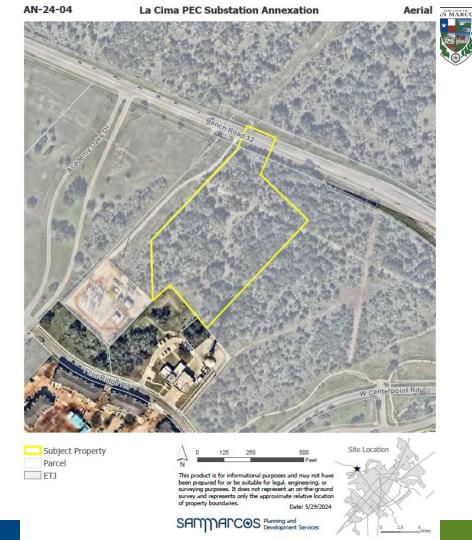

# AN-24-04 La Cima PEC Substation Annexation

AN-24-04 Consider approval of Ordinance 2024-28, on the second of two readings, annexing into the City approximately 7.913 +/- acre tract of land out of the John Williams Survey, Abstract No. 490, and the John Maximillion Jr. Survey, Abstract No. 299, Hays County, generally located on the south side of Ranch Road 12, approximately 1,200 feet northwest of W Centerpoint Road, in Case No. AN-24-04 La Cima Phase 6, including procedural provisions; and providing an effective date.

## **Context**

Applicant requesting CD-1 Zoning (ZC-24-05)

Includes annexation of adjacent rightof-way (Ranch Road 12)

Service Plan (attached)

Water: CoSM

Sewer: CoSM

Electric: Pedernales