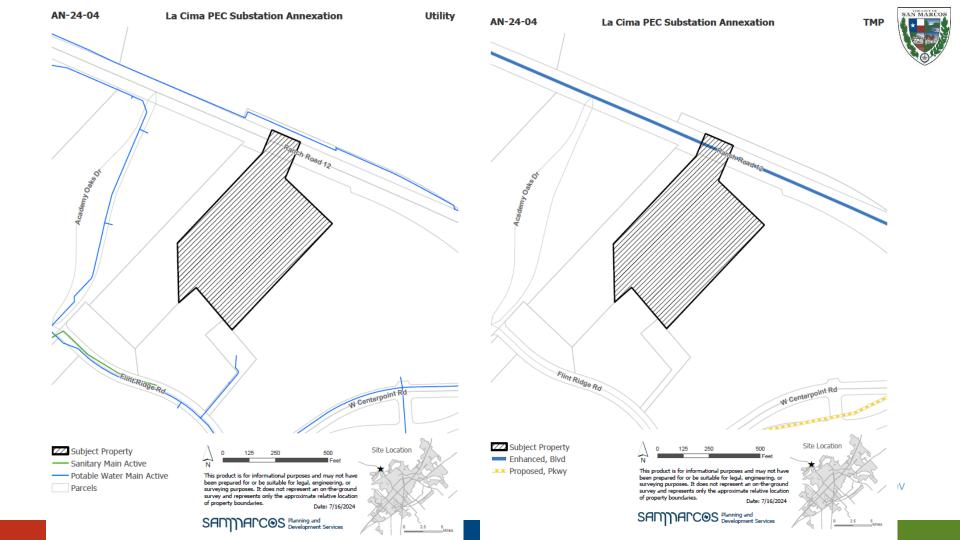

## **Context**

Applicant requesting CD-1 Zoning (ZC-24-05)

Includes annexation of adjacent rightof-way (Ranch Road 12)

Service Plan (attached)

Water: CoSM

Sewer: CoSM

Electric: Pedernales