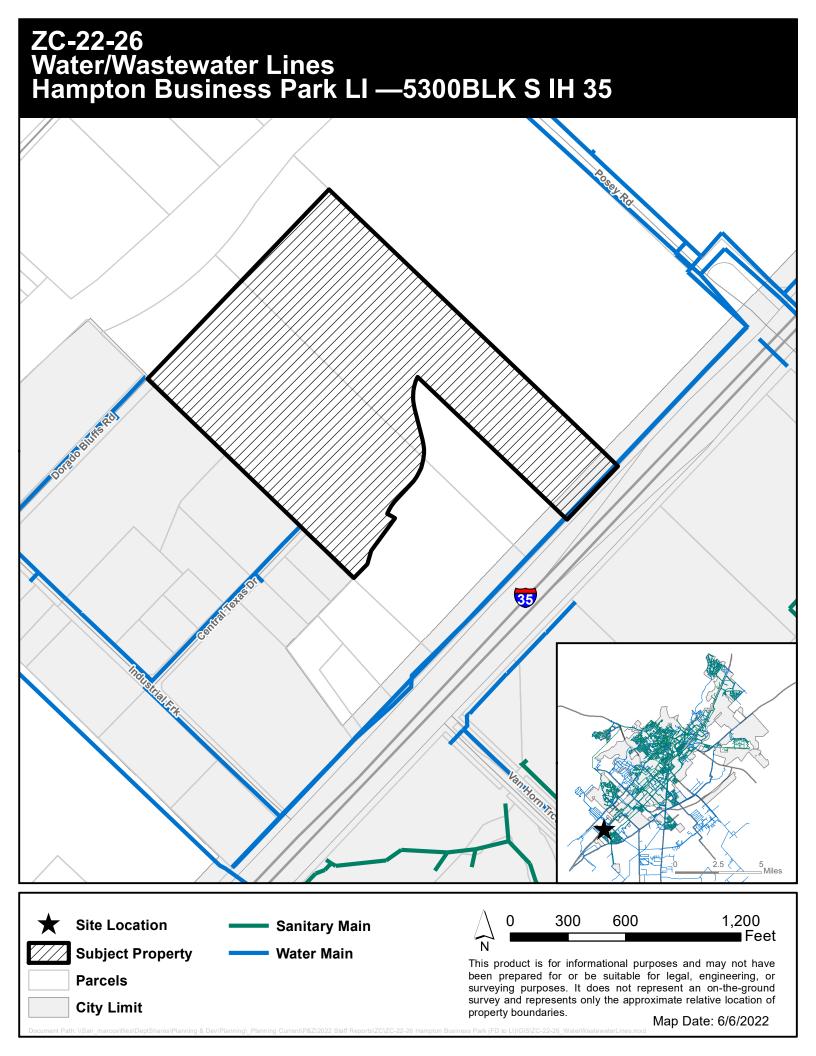

or be suitable for legal, engineering, or surveying purposes. It does not represent an on-the-ground survey and represents only the approximate relative location of property boundaries. Imagery from 2017.

Map Date: 6/6/2022



## ZC-22-26 Preferred Scenario Hampton Business Park LI —5300BLK S IH 35 Dorato Butts Red 35 **Employment Area** Low Intensity High Intensity **Existing Neighborhood** MediumIntensity Open Space 5 ⊸ Miles 300 600 1,200 **Site Location Subject Property** This product is for informational purposes and may not have been prepared for or be suitable for legal, engineering, or **Parcels** surveying purposes. It does not represent an on-the-ground survey and represents only the approximate relative location of **City Limit** property boundaries. Map Date: 6/6/2022









Figure 112: SMFD 8-Minute Effective Response Force
Six fire stations with Station 2 relocated to Centerpoint, and Station 6 at Old Bastrop west of Posey with minimum staffing of 20 personnel.



AN-22-02/ ZC-22-25/ZC-22-26/ZC-22-27 Approximate Location

### ZC-22-26 400' Notification Buffer Hampton Business Park LI— 5300BLK S IH 35





#### PLANNING AND DEVELOPMENT SERVICES



06/14/2022 ZC-22-26
Notice of Public Hearing

# Zoning Change Request "FD" Future Development and "AR" Agricultural Ranch to "LI" Light Industrial 5300BLK S IH 35 / Hampton Business Park LI

ZC-22-26 (4900BLK S IH 35 / Hampton Business Park LI) Hold a public hearing and consider a request by Jackson Walker, LLP on behalf of San Marcos Hampton LLC &CCM San Marcos LLC, for a Zoning Change from Future Development (FD