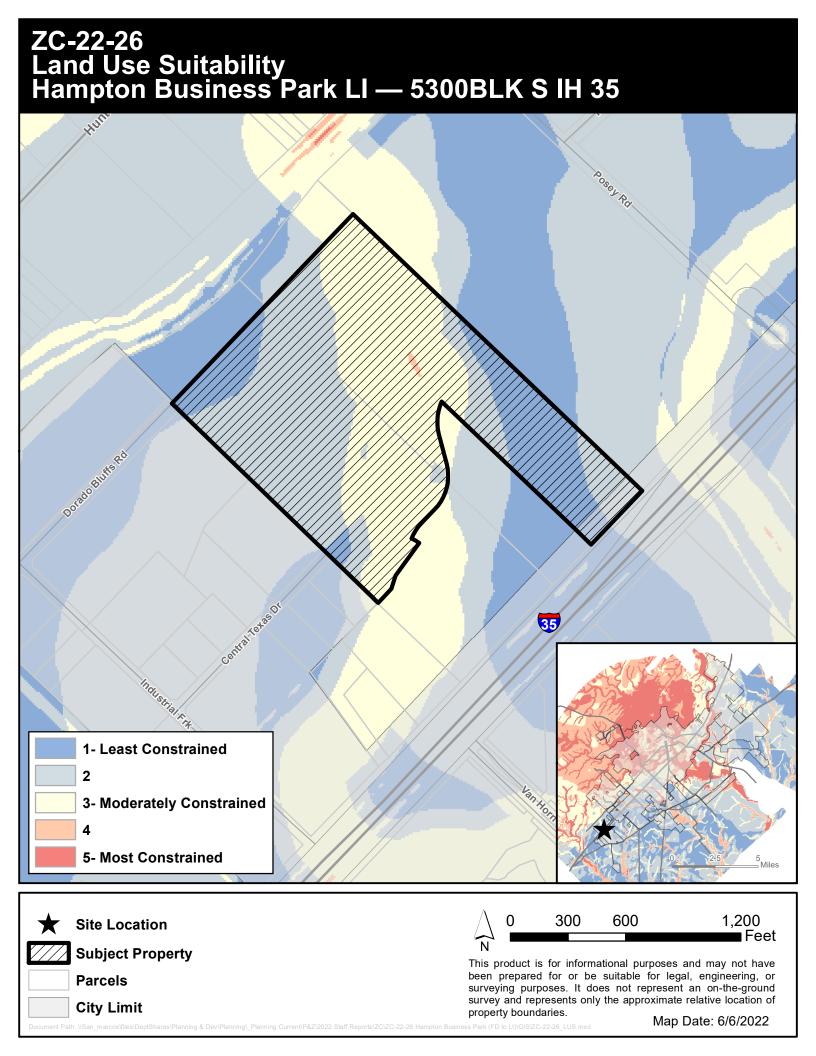

# Zoning Change Request "FD" Future Development and "AR" Agricultural Ranch to "LI" Light Industrial 5300BLK S IH 35 / Hampton Business Park LI

ZC-22-26 (4900BLK S IH 35 / Hampton Business Park LI) Hold a public hearing and consider a request by Jackson Walker, LLP on behalf of San Marcos Hampton LLC &CCM San Marcos LLC, for a Zoning Change from Future Development (FD) and Agricultural Ranch (AR) to Light Industrial (LI), or, subject to consent of the owner, another less intense zoning district classification, for approximately 48.718 acres, more or less, out of the W.H Van Horn-Third League, Abstract No 464, in Hays County, Texas, generally located on the I-35 South Frontage Road, approximately 1,000 ft south of the intersection of I-35 and Posey Road. (J. Cleary)