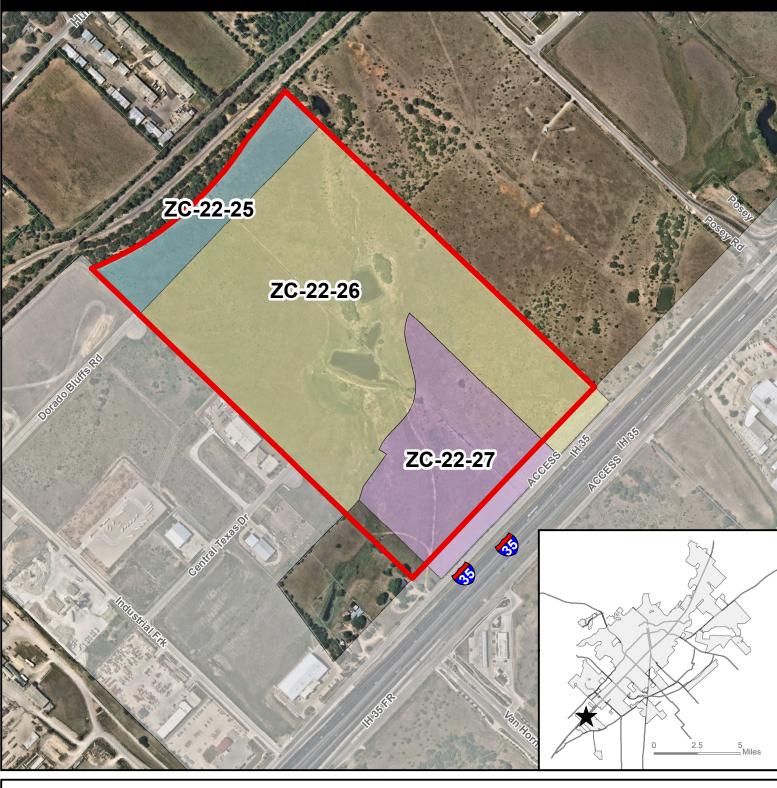

#### ZC-22-25/26/27 Aerial View Hampton Business Park — 5300BLK S IH 35

This product is for informational purposes and may not have been prepared for or be suitable for legal, engineering, or surveying purposes. It does not represent an on-the-ground survey and represents only the approximate relative location of property boundaries. Imagery from 2017.

Map Date: 6/23/2022

**Subject Property Parcel City Limit** 

This product is for informational purposes and may not have been prepared for or be suitable for legal, engineering, or surveying purposes. It does not represent an on-the-ground survey and represents only the approximate relative location of property boundaries. Imagery from 2017.

# Zoning Change Request "FD" Future Development and "AR" Agricultural Ranch to "LI" Light Industrial 5300BLK S IH 35 / Hampton Business Park LI

ZC-22-26 (4900BLK S IH 35 / Hampton Business Park LI) Hold a public hearing and consider a request by Jackson Walker, LLP on behalf of San Marcos Hampton LLC &CCM San Marcos LLC, for a Zoning Change from Future Development (FD) and Agricultural Ranch (AR) to Light Industrial (LI), or, subject to consent of the owner, another less intense zoning district classification, for approximately 48.718 acres, more or less, out of the W.H Van Horn-Third League, Abstract No 464, in Hays County, Texas, generally located on the I-35 South Frontage Road, approximately 1,000 ft south of the intersection of I-35 and Posey Road. (J. Cleary)