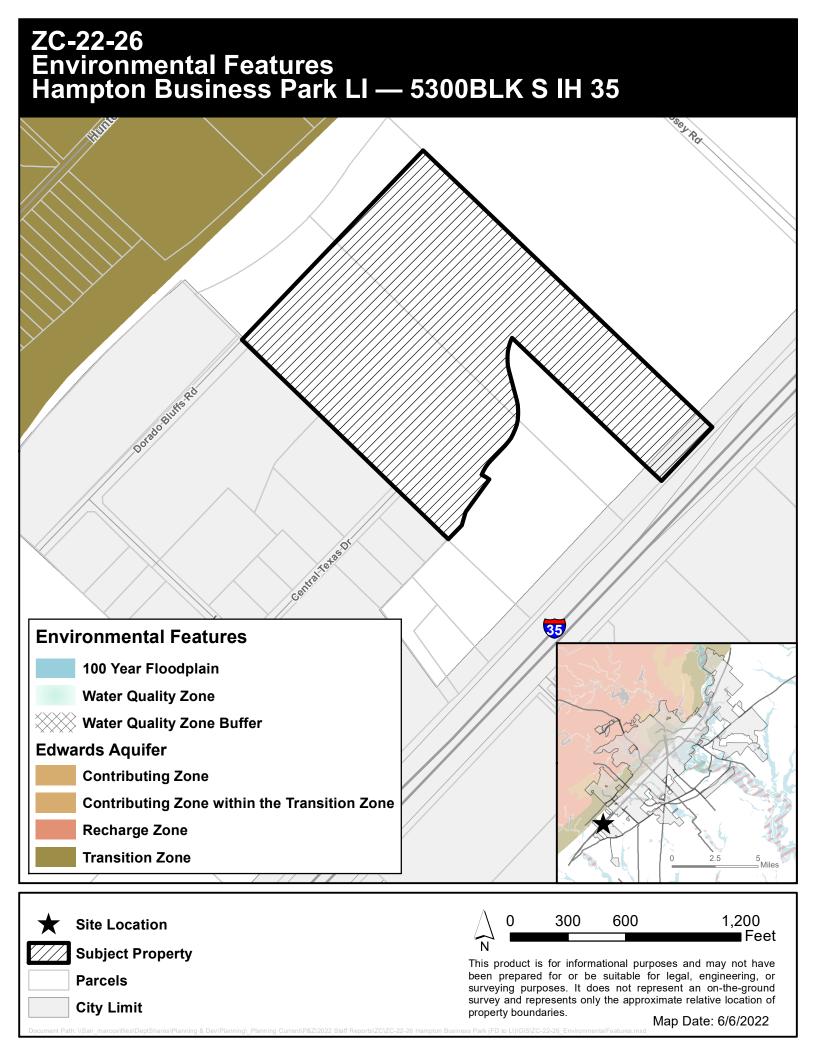

# Zoning Change Request "FD" Future Development and "AR" Agricultural Ranch to "LI" Light Industrial 5300BLK S IH 35 / Hampton Business Park LI

ZC-22-26 (4900BLK S IH 35 / Hampton Business Park LI) Hold a public hearing and consider a request by Jackson Walker, LLP on behalf of San Marcos Hampton LLC &CCM San Marcos LLC, for a Zoning Change from Future Development (FD) and Agricultural Ranch (AR) to Light Industrial (LI), or, subject to consent of the owner, another less intense zoning district classification, for approximately 48.718 acres, more or less, out of the W.H Van Horn-Third League, Abstract No 464, in Hays County, Texas, generally located on the I-35 South Frontage Road, approximately 1,000 ft south of the intersection of I-35 and Posey Road. (J. Cleary)