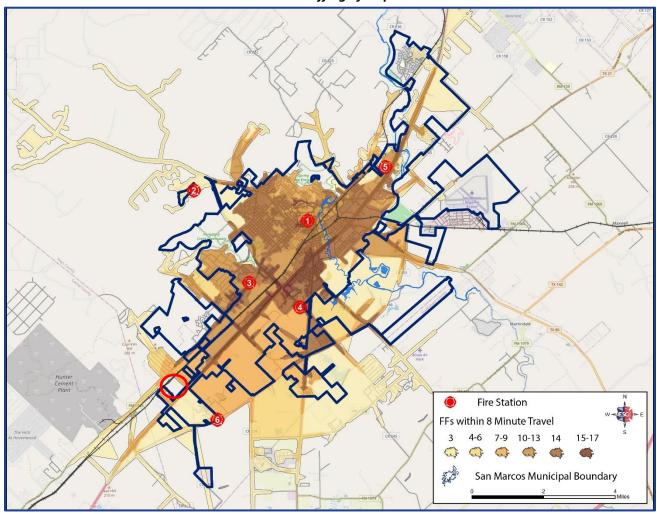

Figure 112: SMFD 8-Minute Effective Response Force
Six fire stations with Station 2 relocated to Centerpoint, and Station 6 at Old Bastrop west of Posey with minimum staffing of 20 personnel.

AN-22-02/ ZC-22-25/ZC-22-26/ZC-22-27 Approximate Location