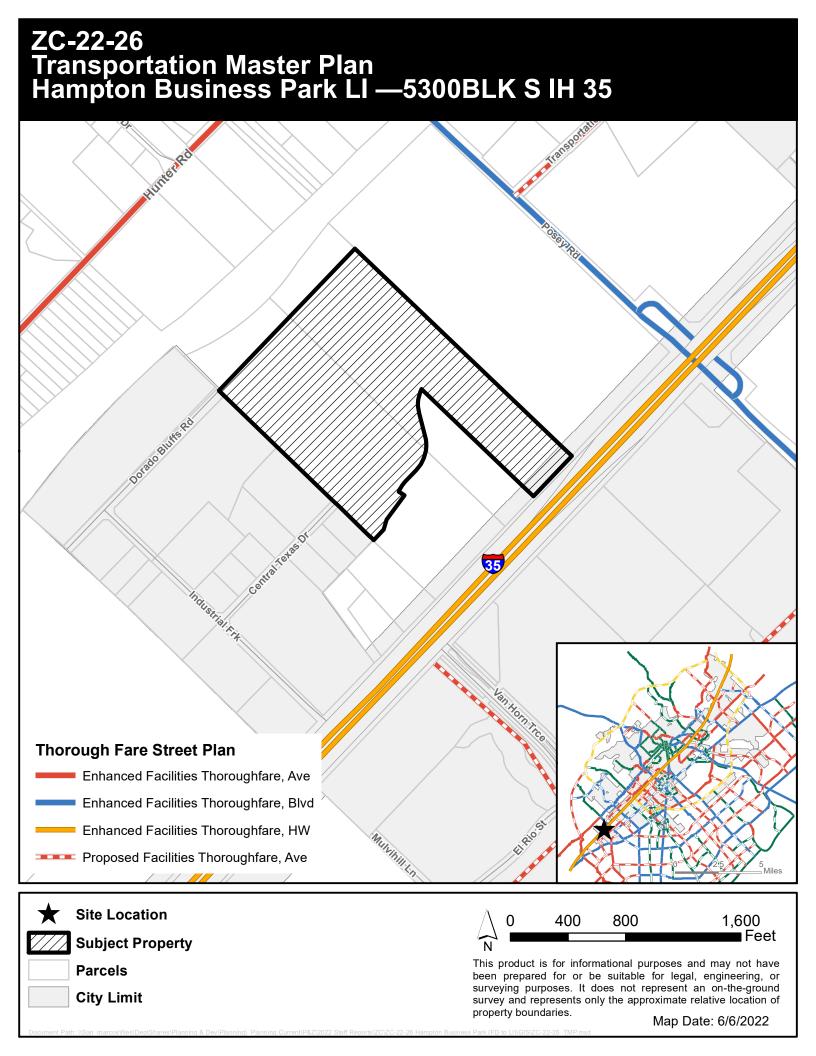

# Zoning Change Request "FD" Future Development and "AR" Agricultural Ranch to "LI" Light Industrial 5300BLK S IH 35 / Hampton Business Park LI

ZC-22-26 (4900BLK S IH 35 / Hampton Business Park LI) Hold a public hearing and consider a request by Jackson Walker, LLP on behalf of San Marcos Hampton LLC &CCM San Marcos LLC, for a Zoning Change from Future Development (FD) and Agricultural Ranch (AR) to Light Industrial (LI), or, subject to consent of the owner, another less intense zoning district classification, for approximately 48.718 acres, more or less, out of the W.H Van Horn-Third League, Abstract No 464, in Hays County, Texas, generally located on the I-35 South Frontage Road, approximately 1,000 ft south of the intersection of I-35 and Posey Road. (J. Cleary)