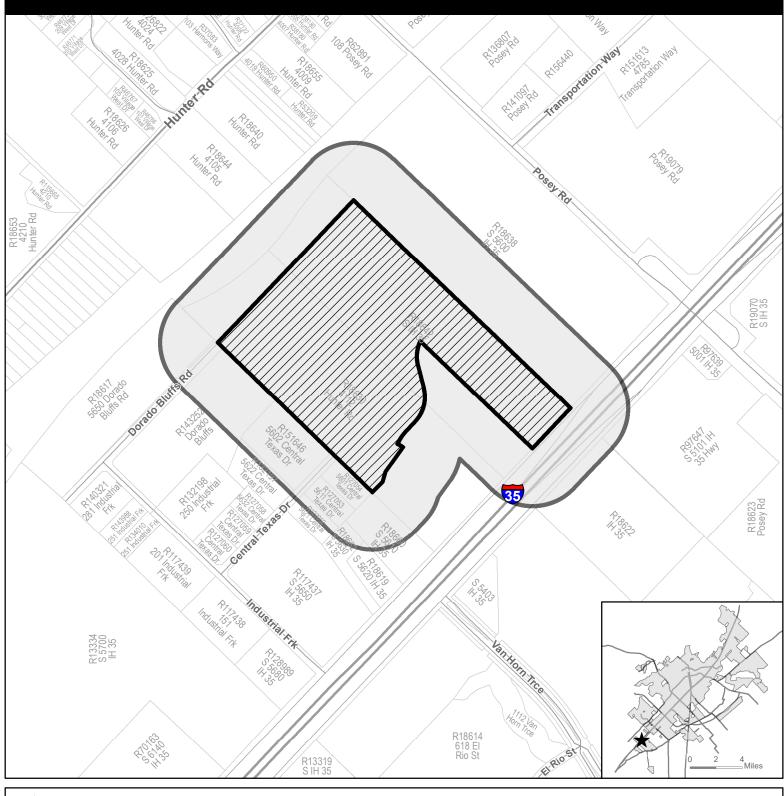

ea** Low Intensity High Intensity **Existing Neighborhood** MediumIntensity Open Space 5 ⊸ Miles 300 600 1,200 **Site Location Subject Property** This product is for informational purposes and may not have been prepared for or be suitable for legal, engineering, or **Parcels** surveying purposes. It does not represent an on-the-ground survey and represents only the approximate relative location of **City Limit** property boundaries. Map Date: 6/6/2022









Figure 112: SMFD 8-Minute Effective Response Force
Six fire stations with Station 2 relocated to Centerpoint, and Station 6 at Old Bastrop west of Posey with minimum staffing of 20 personnel.



AN-22-02/ ZC-22-25/ZC-22-26/ZC-22-27 Approximate Location

### ZC-22-26 400' Notification Buffer Hampton Business Park LI— 5300BLK S IH 35





#### PLANNING AND DEVELOPMENT SERVICES



06/14/2022 ZC-22-26
Notice of Public Hearing

# Zoning Change Request "FD" Future Development and "AR" Agricultural Ranch to "LI" Light Industrial 5300BLK S IH 35 / Hampton Business Park LI

ZC-22-26 (4900BLK S IH 35 / Hampton Business Park LI) Hold a public hearing and consider a request by Jackson Walker, LLP on behalf of San Marcos Hampton LLC &CCM San Marcos LLC, for a Zoning Change from Future Development (FD) and Agricultural Ranch (AR) to Light Industrial (LI), or, subject to consent of the owner, another less intense zoning district classification, for approximately 48.718 acres, more or less, out of the W.H Van Horn-Third League, Abstract No 464, in Hays County, Texas, generally located on the I-35 South Frontage Road, approximately 1,