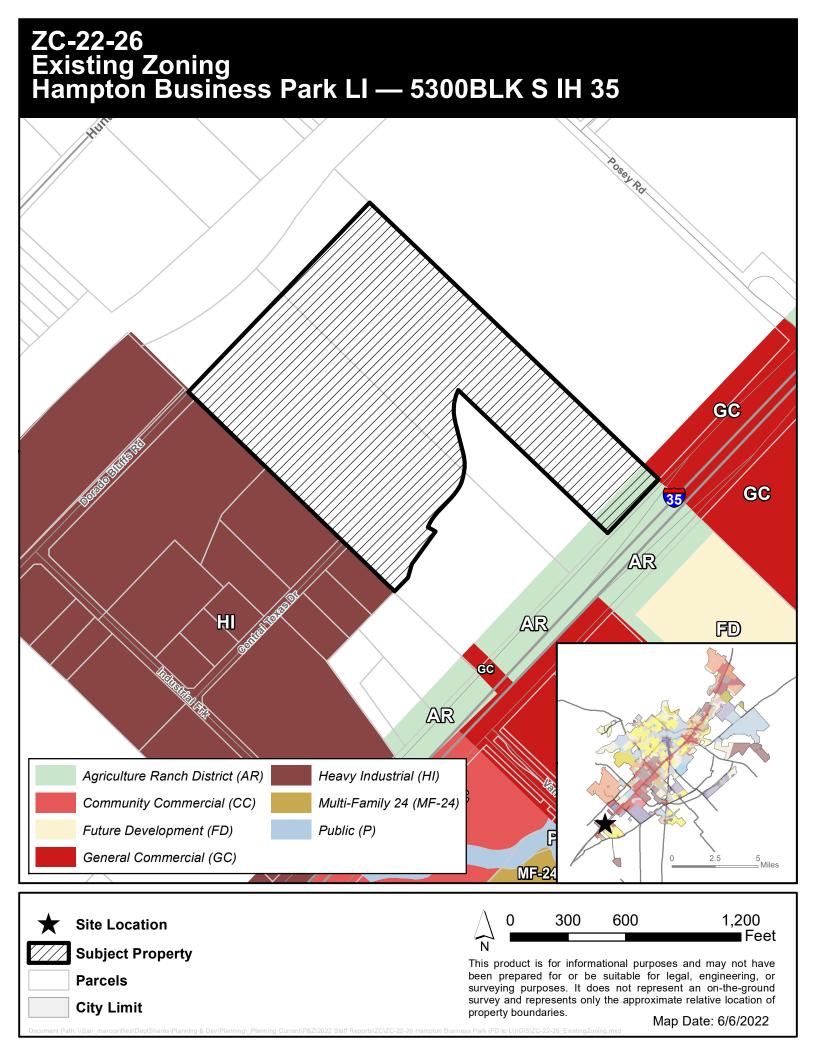

# Zoning Change Request "FD" Future Development and "AR" Agricultural Ranch to "LI" Light Industrial 5300BLK S IH 35 / Hampton Business Park LI

ZC-22-26 (4900BLK S IH 35 / Hampton Business Park LI) Hold a public hearing and consider a request by Jackson Walker, LLP on behalf of San Marcos Hampton LLC &CCM San Marcos LLC, for a Zoning Change from Future Development (FD) and Agricultural Ranch (AR) to Light Industrial (LI), or, subject to consent of the owner, another less intense zoning district classification, for approximately 48.718 acres, more or less, out of the W.H Van Horn-Third League, Abstract No 464, in Hays County, Texas, generally located on the I-35 South Frontage Road, approximately 1,000 ft south of the intersection of I-35 and Posey Road. (J. Cleary)