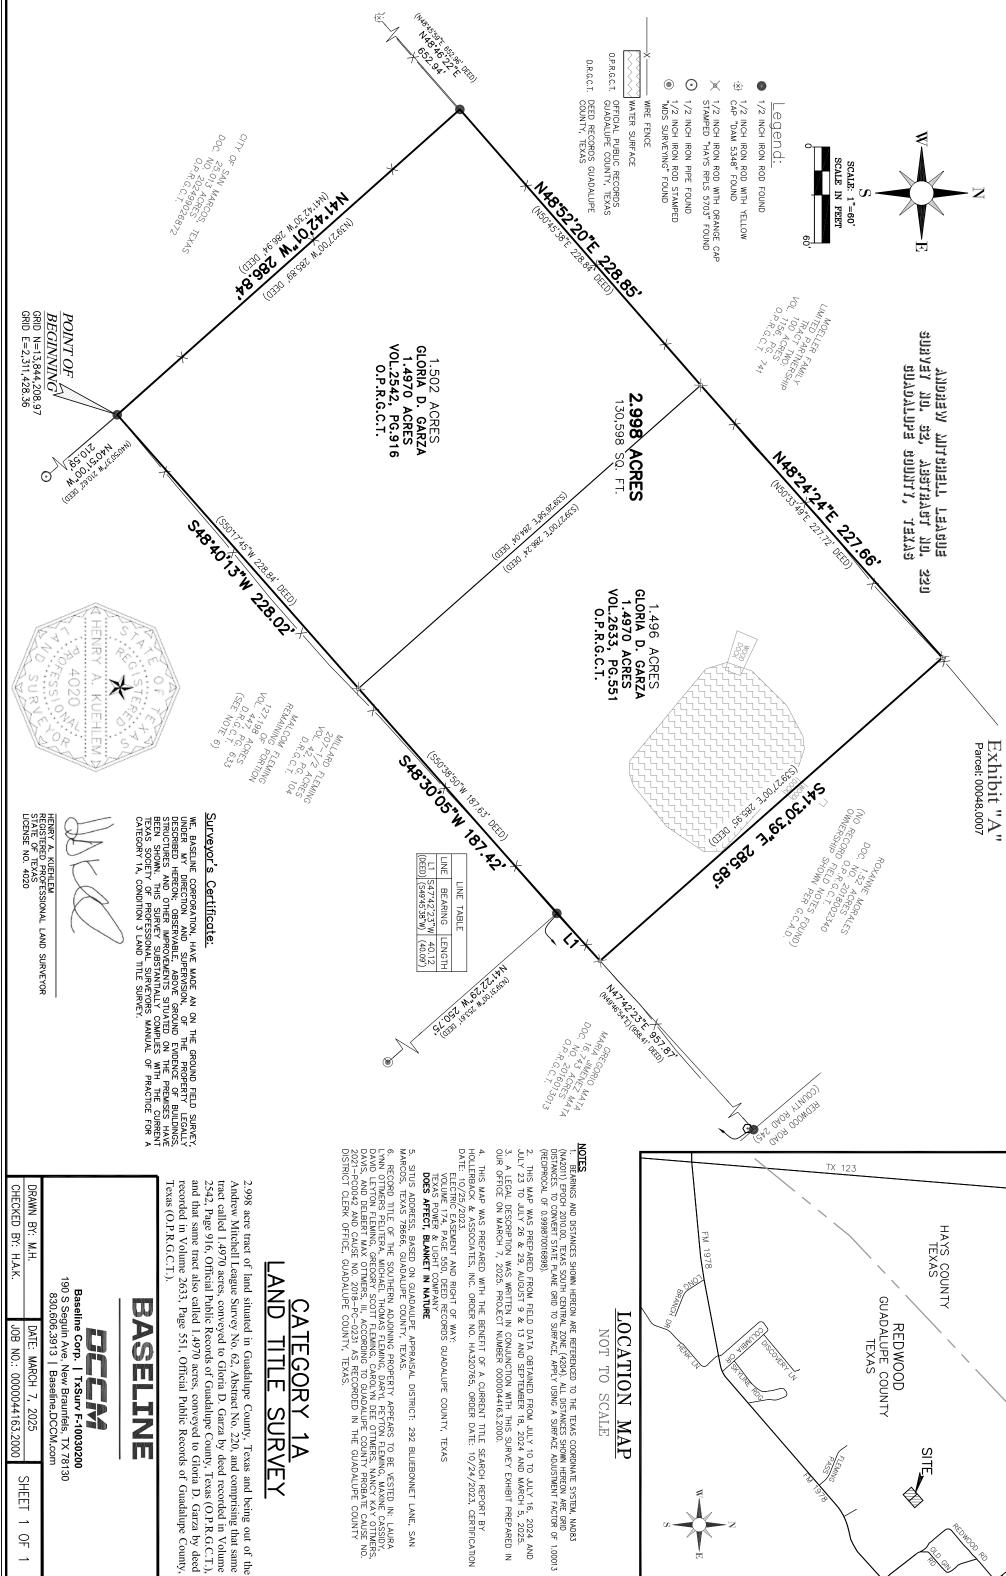

## 2.998 Acres

State of Texas County of Guadalupe

Field notes of a 2.998 acre tract of land situated in Guadalupe County, Texas and being out of the Andrew Mitchell League Survey No. 62, Abstract No. 220, and comprising that same tract called 1.4970 acres, conveyed to Gloria D. Garza by deed recorded in Volume 2542, Page 916, Official Public Records of Guadalupe County, Texas (O.P.R.G.C.T.), and that same tract also called 1.4970 acres, conveyed to Gloria D. Garza by deed recorded in Volume 2633, Page 551, Official Public Records of Guadalupe County, Texas (O.P.R.G.C.T.), said 2.998 acre tract being more particularly described by metes and bounds as follows:

Beginning at a ½" iron rod (N: 13,844,208.97 E: 2,311,428.36 GRID) found in the northeast line of a 25.013 acre tract described in Document No. 202499026872 (O.P.R.G.C.T.), being the west corner of a remaining portion of a called 127.198 acre tract (no metes and bounds) according to deed recorded in Volume 447, Page 633, Deed Records of Guadalupe County, Texas (D.R.G.C.T.), and being the south corner of said 1.4970 acre tract and this tract.

Thence N 41° 42' 01" W. 286.84 feet along the northeast line of said 25.013 acre tract, being the southwest line of said 1.4970 acre tract, to a ½" iron rod found in the southeast line of a 100 acre tract described in Volume 1156, Page 741 (O.P.R.G.C.T.), being a north corner of said 25.013 acre tract and the west corner of said 1.4970 acre tract and this tract.

Thence along the northwest line of said two 1.4970 acre tracts, being the southeast line of said 100 acre tract, as follows:

N 48° 52' 20" E. 228.85 feet to a ½" iron rod with orange cap (Hays RPLS 5703) found at the north corner of said 1.4970 acre tract, being the west corner of said other 1.4970 acre tract, and being an angle point in this tract.

N 48° 24' 24" E. 227.66 feet to a ½" iron rod with orange cap (Hays RPLS 5703) found at the west corner of a 1.52 acre tract (no field notes found), according to Document No. 2018002340 (O.P.R.G.C.T.), being the north corner of said other 1.4970 acre tract and this tract.

Thence S 41° 30' 39" E. 285.85 feet along the northeast line of said other 1.4970 acre tract, being the southwest line of said 1.52 acre tract, to a ½" iron rod with orange cap (Hays RPLS 5703) found in the northwest line of a 16.743 acre tract described in Document No. 2016013013 (O.P.R.G.C.T.), being the south corner of said 1.52 acre tract, and being the east corner of said other 1.4970 acre tract and this tract.

2.998 acres continued...

Thence along the southeast line of said two 1.496 acre tracts, being the northwest line of said 16.743 acre tract and the remaining portion of said called 127.198 acre tract, as follows:

S 47° 42' 23" W. 40.12 feet to a ½" iron rod found at a west corner of said 16.743 acre tract, being a north corner of said remaining portion of said called 127.198 acre tract, and being an angle point in this line.

S 48° 30' 05" W. 187.42 feet a ½" iron rod with orange cap (Hays RPLS 5703) found at the south corner of said other 1.496 acre tract and the east corner of said 1.496 acre tract, and being an angle point in this line.

S 48° 40' 13" W. 228.02 feet to the Place of Beginning and containing 2.998 acres (130,598 square feet) of land according to a survey made on the ground.

All 1/2" iron rods set with plastic cap "BASELINE CORP"