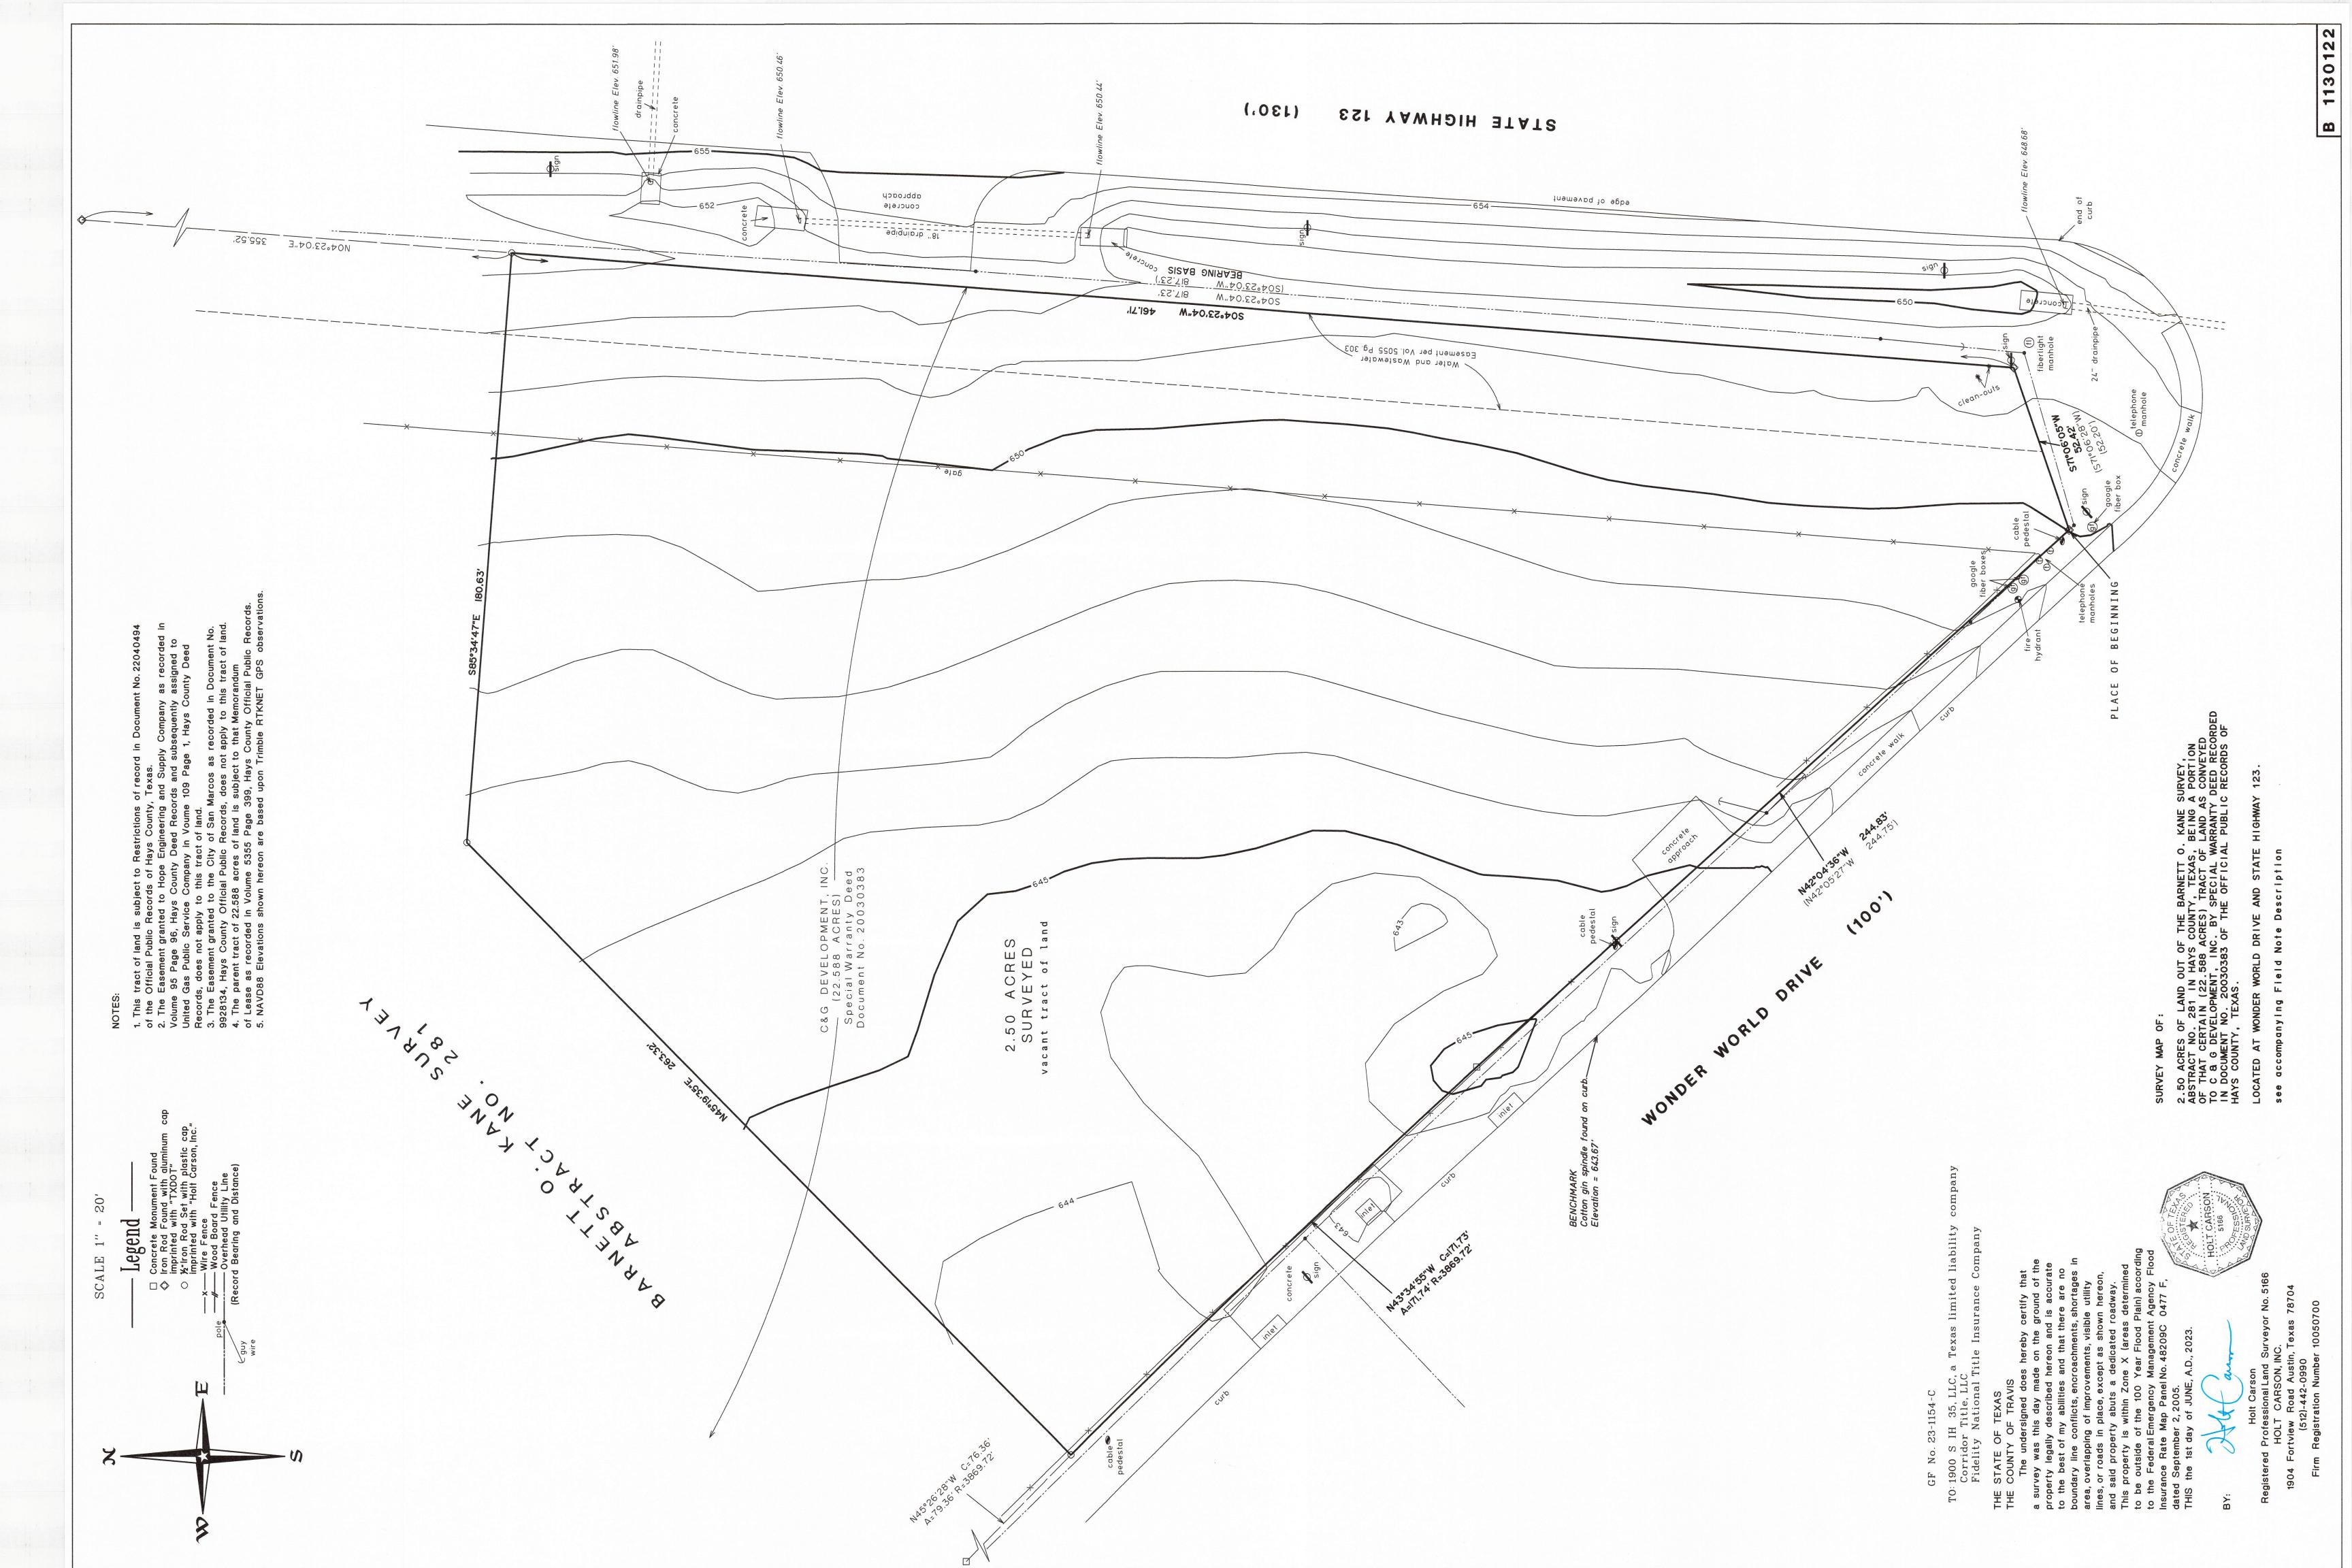

## **WONDER WORLD RETAIL PLAT**

\$207/02/80 BEGIN DVLE F.I.R.M. MAP INFORMATION SCALE COUNTY OF 1, ELANEH, CARDENAS, COUNTY CLERK OF HAYS COUNTY, TEXAS, DO HEREBY CERTIFY 1, ELANEH, CARDEAONG INSTRUMENT OF WRITING AND ITS CERTIFICATE OF AUTHENTICATION WAS FILED FOR RECORD IN MY OFFICE ON THE 20\_AD, AT APPROVED AND AUTHORIZED TO BE RECORDED ON THE DAY OF 20 AD. BY THE PLANNING AND ZONING COMMISSION OF THE CITY OF SAN MARCOS. TEXAS. I MIRZA TAHIR BAIG, AM ATTHORIZED NUDBE THE LAWAOF THE STATE OF TEXAS TO PRACTICE THE PROFESSION OF ENGINEERING, AND DO HERBY CERTIFY THAT THE FRETAND DRAINAGE DESIGN, AS SHOWN HEREON, COMPLEX WITTHE DEFELOMENT REGULATIONS FOR THE CITY OF SAN MARCOS, AND THAT THE 100 YEAR FLOOD PLAIN IS AS SHOWN. DATE DATE DATE DATE DAY OF , A.D. DATE DATE DIRECTOR OF PLANNING AND DEVELOPMENT SERVICES 50 WITNESS MY HAND AND SEAL OF OFFICE, THIS THE 20 AD. HILED FOR RECORD ON THE DAY OF PLANNING AND ZONING COMMISSION CHAIR COUNTY, TEXAS IN INSTRUMENT NO. MIRZA TAHIR BAIG P.E NO. 2205 W. PARMER LN. STE. 201 AUSTIN, TX 78727 (512) 238-6422 RECORDING SECRETARY ELAINE H. CARDENAS COUNTY CLERK HAYS COUNTY, TEXAS CIP & ENGINEERING STATE OF TEXAS LI EDWARD RUMSEY. DO HERBY CRETITY THAT ID RAMARD THIS HACT ROM AN ACTUAL AND ACCURATE ON THE GROUND SURVEY OF THE LAND, AND THAT THE CORRER MONUMENTS SHOWN WEE FROPENLY FLACED, UNDER MY PESONAL SUPERVISION, IN ACCORDANCE WITH THE SUBDIVISION REGULATIONS OF THE CITY OF SUM MARCOS, TEXAS THAT1, FOR SH 123 WONDER WORLD, LLC, A TEXAS LIMITED LLABILITY COMPANY, BENOT FIE OWNER OF 2.30 ACRES IN THE BARNETTO KANE SURVEY, ABSTRACT NO. 231, AS RECORDED IN DOCUMENT NO. 23032189, OF THE HAYS COUNTY DEED RECORDS. DO HREBY SUBBYUDE SAND 2, 0A CRES OF SAD LAND IN ACCORDANCE WITH THE PLAT SHOWN HREBON, SUBBECT TO ANY BASEMPTS OR RESTRICTIONS HERITOFORE GRANTED, TO BE KNOWN AS BEFORE MR. THE UNDESIGNED DUTHORITY ON THIS DAY PRESONALLY APPEARED STORED KNOWN TO ME TO BE THE PRESON WHOSE NAME IS SUBSCRIBED TO THE FOREOING INSTRUMENT AND ACKNOWLEDGED TOME THAT HE EXECUTED THE SAME FOR THE PURPOSES AND CONSIDERATIONS THAR EAR EXPERSED. AND DO HEREBY DEDICATE TO THE PUBLIC THE USE OF THE STREETS AND EASEMENTAS AS SHOWN HEREON. WITNESS MY HAND THIS THE DAY OF 20 , A.D. 20\_\_\_\_\_A.D. DAY DATE GIVEN UNDER MY HAND AND SEAL OF OFFICE THIS THE OF 20 , A.D. PRINTED NAME OF NOTARY / EXPIRES STATE OF TEXAS COUNTY OF HAYS KNOW ALL MEN BY THESE PRESENTS: STATE OF TEXAS COUNTY OF HAYS STATE OF TEXAS COUNTY OF HAYS SH 123 WONDER WORLD, LLC 5808 BALCONES DRIVE, STE. 200 AUSTIN, TX 78731 EDWARD RUMSEY R.P.L.S. #5729 9020 ANDERSON MILL ROAD AUSTIN, TX 78729 NOTARY PUBLIC IN AND FOR THE STATE OF TEXAS NO PORTION OF THIS SITE IS LOCATED WITHIN THE 100-YEAR FLOODPLAIN PER FEDERAL EMERGENCY MANAGEMENT AGENCY, FLOOD INSURANCE RATE MAP PANEL NO. BEGINNING at an iron rod found, in the northerly right-of-way line of Wonder World Drive, in the southerly line of that certain SH 12.3 attantiondings, LLC. 22.588 Arer Fract, reaction of in Document Number 23(02)2799. Official Public Records, Hays County, Texas, seme being the southwest corner of siad 2.50 Arer Tract, for the southwest corner beroof. for BEING 2.50 ACRES OF LAND, OUT OF THE BARNETT O. KANE SURVEY, ABSTRACT NUMBER R1, ADN THE JUAN MARTIN VERAMEND SURVEY, ABSTRACT NUMBER 17, BOTH IN HAYS COUNTY, TEXAS, SAME BEIG ALL OF THAT CERTAIN SH 123 WONDER WORLD LLC 2.50 ACRE TRACT, RECORDED IN DOCUMENT NUMBER 2002189, OFFICIAL PUBLIC RECORDS, HAYS COUNTY, TEXAS, SID 2.50 ACRES OF LAND TO BE MORE PARTICULARLY DESCRIBED AS FOLLOWS. THENCE along the westerly right-of-way line of said State Highway 123, along the easterly line of said 2.30 Acer Tract, Stond 04 degrees 21 minutes 13 seconds West, eds.1.70 feet to an iron rod found, and South 71 degrees 00 minutes 41 seconds West, 52.40 feet to an iron rod set, in said line, at the indesection of the northedy right-of-way line of said Wonder World Drive, and the westerly right-of-way line of said State Highway 123, same being the southeast corner of said 2.50 Acer Tract, for the southeast corn thereof. THENCE North 42 degrees 05 minutes 55 seconds West, along the northerly inght-of-way line of stail Wonder World Drive, along the southerly line of staid 250 Acre Tract, 245.16 feet to a Type 11 TXDOT Monument found, at the beginning of a curve to SETBACKS SHALL BE IN ACCORDANCE WITH THE SAN MARCOS UNIFIED DEVELOPMENT CODE. THENCE through said 22.588 Acre Tract, along the northerly line of said 2.50 Acre Tract, North 47 degrees 1.71 minutes 22.50 coords faisal, 2.50.51 feet on micro rod found, for the northwest corme hereofi and South 85 degrees 37 minutes 55 seconds faisal, 180.63 feet to an iron rod found, in the westerly right-of-way line of State Highway 123, in the assetty line of said 2.50 Acre Tract, for the northest corme hereof. 8) A 10' PUBLIC UTILITY EASEMENT IS HEREBY DEDICATED ALONG THE FRONT PROPERTY LINE. 6) THIS SUBDIVISION LIES WITHIN THE HAYS COUNTY EMERGENCY SERVICES DISTRICT 3. THIS SUBDIVISION IS NOT LOCATED WITHIN AN AREA DESIGNATED AS AN EDWARDS AQUIFER RECHARGE OR CONTRIBUTING ZONE. THENCE continuing along said line, along said curve to the left whose chord bears. North 35 algeness 42 minutes 30 seconds West, 171.38 feet to the POINT OF BEGINNINGBEGURNIG. THIS SUBDIVISION LIES WITHIN THE SAN MARCOS CONSOLIDATED INDEPENDENT SCHOOL DISTRICT. 7) WATER & WASTEWATER: CITY OF SAN MARCOS; ELECTRIC: CITY OF SAN MARCOS THIS SUBDIVISION LIES WITHIN THE CITY OF SAN MARCOS LIMITS. the left having a Radius of 3,869.72 feet,