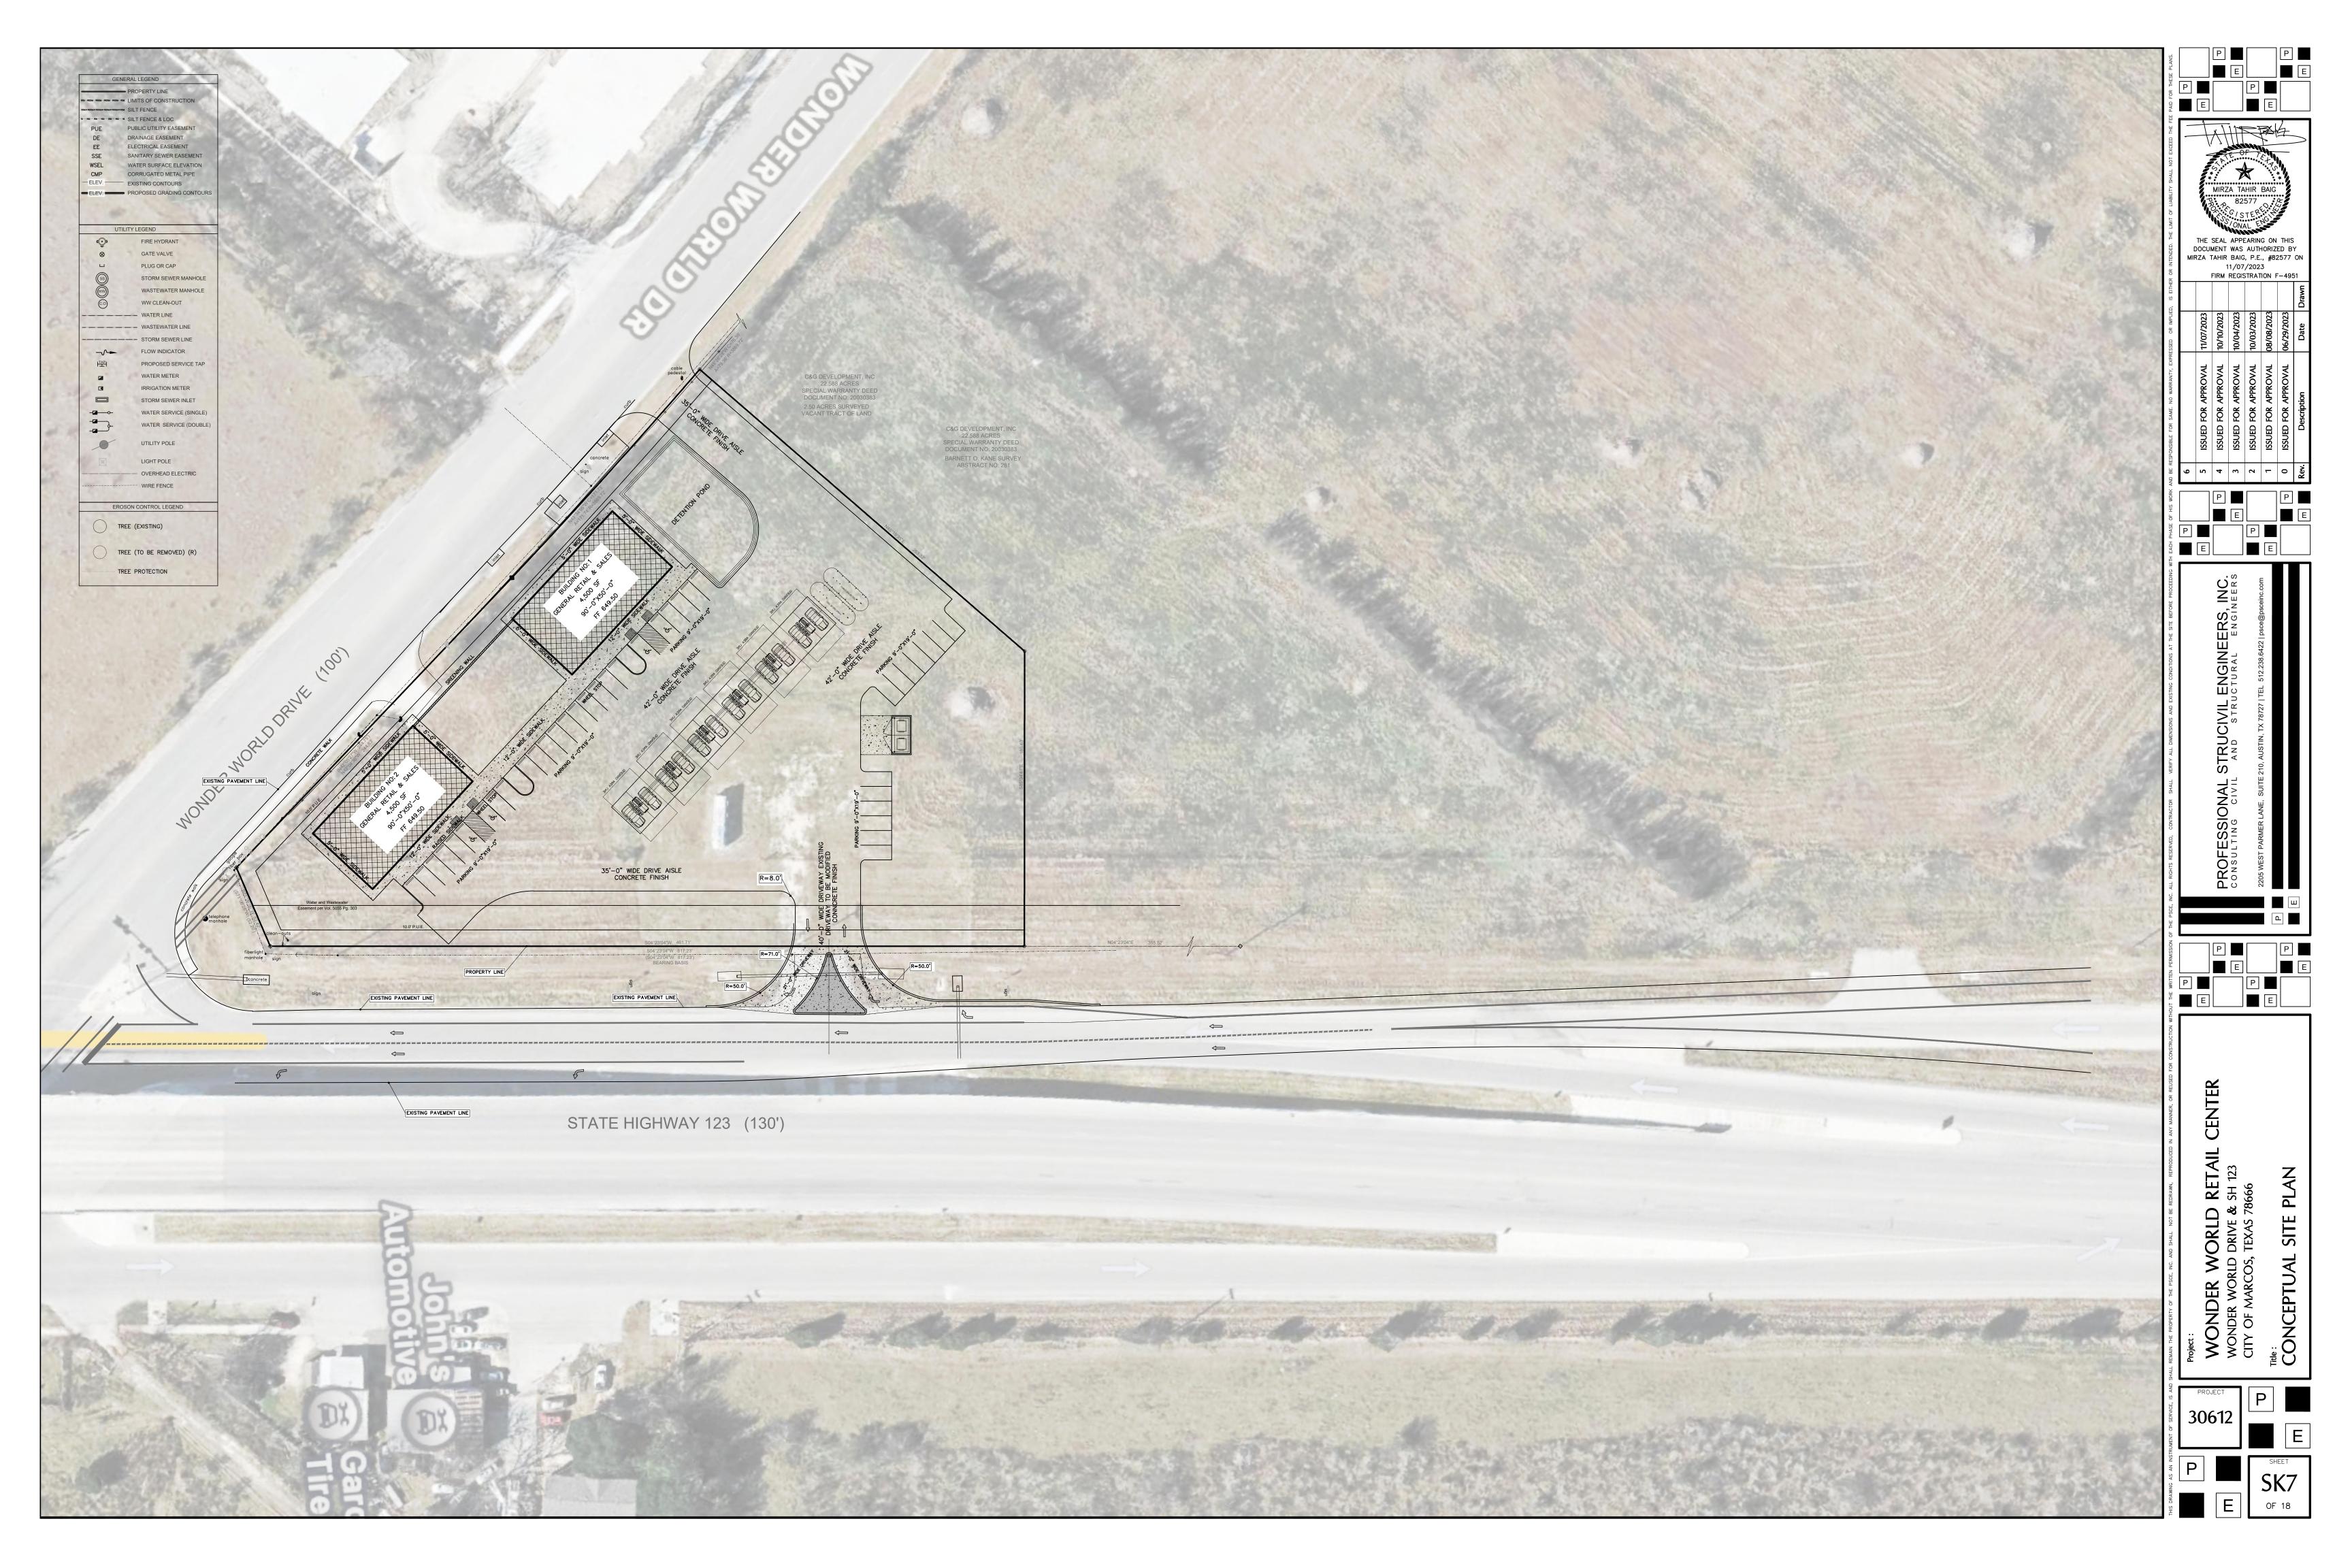

## Reference: Wonder Retail Center Conditional Use Permit | HCAD ID R15891 Wonder World and SH123, San Marcos, Texas

To Whom It May Concern,

Please note that this application for Conditional Use Permit is filed by Mirza Tahir Baig, Office Manager of Professional StruCIVIL Engineers, Inc., on behalf of SH 123 Wonderworld, LLC. for the Wonder World Retail Center, located at Northwest corner of Wonder World Drive and SH 123, San Marcos, TX 78666. This application is being applied for in order to further the development of a gas station with two buildings of 4,500sf general retail sales and convenience store, the total building coverage is 9,000sf with six MPDs, and associated parking and drive aisles. The intent with the screen wall between the two buildings to create the visual impression of a single building when viewed from Wonderworld Drive.

This organization will comply with any other applicable code standards by ensuring appropriate coordination with the City of San Marcos Planning and Development Services staff, as well as by following the most recent City, State, and National planning, engineering, and construction standards. Coordination with staff can be exemplified by the associated Site Plan, Plat, and Watershed Protection Plan, applications, which shall be submitted for the development.