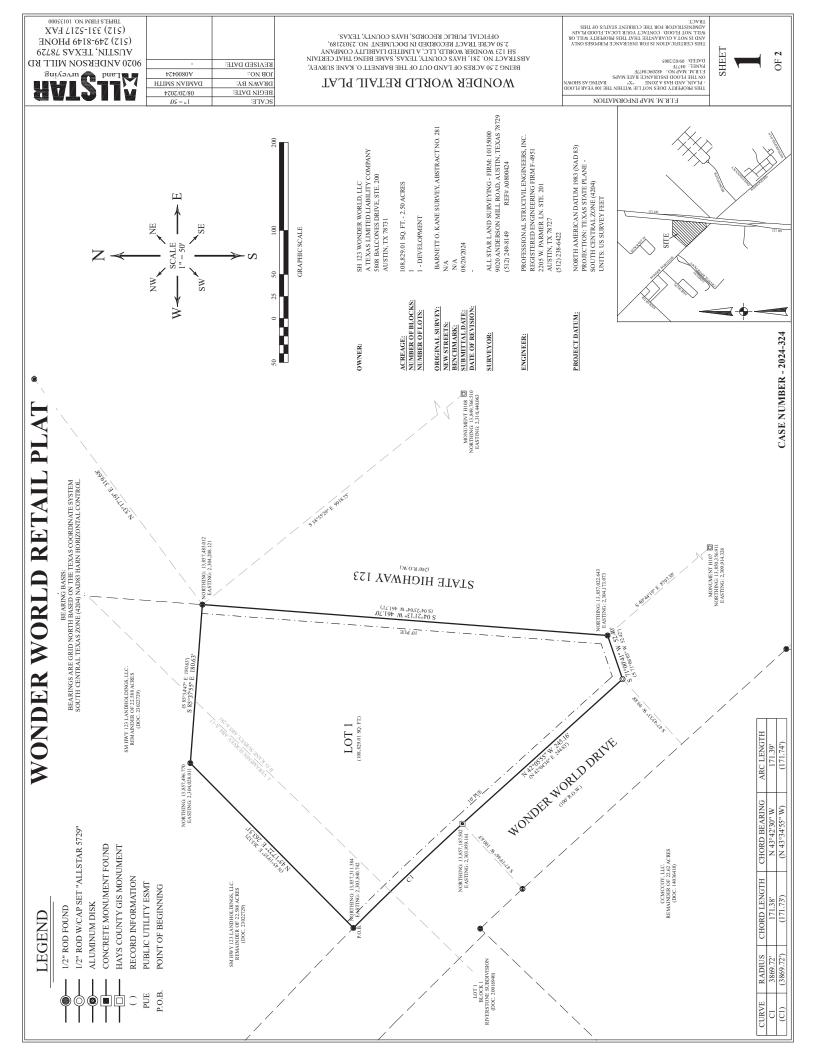

## **WONDER WORLD RETAIL PLAT**

\$207/02/80 BEGIN DVLE F.I.R.M. MAP INFORMATION SCALE COUNTY OF 1, ELANEH, CARDENAS, COUNTY CLERK OF HAYS COUNTY, TEXAS, DO HEREBY CERTIFY 1, ELANEH, CARDEAONG INSTRUMENT OF WRITING AND ITS CERTIFICATE OF AUTHENTICATION WAS FILED FOR RECORD IN MY OFFICE ON THE 20\_AD, AT APPROVED AND AUTHORIZED TO BE RECORDED ON THE DAY OF 20 AD. BY THE PLANNING AND ZONING COMMISSION OF THE CITY OF SAN MARCOS. TEXAS. I MIRZA TAHIR BAIG, AM ATTHORIZED NUDBE THE LAWAOF THE STATE OF TEXAS TO PRACTICE THE PROFESSION OF ENGINEERING, AND DO HERBY CERTIFY THAT THE FRETAND DRAINAGE DESIGN, AS SHOWN HEREON, COMPLEX WITTHE DEFELOMENT REGULATIONS FOR THE CITY OF SAN MARCOS, AND THAT THE 100 YEAR FLOOD PLAIN IS AS SHOWN. DATE DATE DATE DATE DAY OF , A.D. DATE DATE DIRECTOR OF PLANNING AND DEVELOPMENT SERVICES 50 WITNESS MY HAND AND SEAL OF OFFICE, THIS THE 20 AD. HILED FOR RECORD ON THE DAY OF PLANNING AND ZONING COMMISSION CHAIR COUNTY, TEXAS IN INSTRUMENT NO. MIRZA TAHIR BAIG P.E NO. 2205 W. PARMER LN. STE. 201 AUSTIN, TX 78727 (512) 238-6422 RECORDING SECRETARY ELAINE H. CARDENAS COUNTY CLERK HAYS COUNTY, TEXAS CIP & ENGINEERING STATE OF TEXAS LI EDWARD RUMSEY. DO HERBY CRETITY THAT ID RAMARD THIS HACT ROM AN ACTUAL AND ACCURATE ON THE GROUND SURVEY OF THE LAND, AND THAT THE CORRER MONUMENTS SHOWN WEE FROPENLY FLACED, UNDER MY PESONAL SUPERVISION, IN ACCORDANCE WITH THE SUBDIVISION REGULATIONS OF THE CITY OF SUM MARCOS, TEXAS THAT1, FOR SH 123 WONDER WORLD, LLC, A TEXAS LIMITED LLABILITY COMPANY, BENOT FIE OWNER OF 2.30 ACRES IN THE BARNETTO KANE SURVEY, ABSTRACT NO. 231, AS RECORDED IN DOCUMENT NO. 23032189, OF THE HAYS COUNTY DEED RECORDS. DO HREBY SUBBYUDE SAND 2, 0A CRES OF SAD LAND IN ACCORDANCE WITH THE PLAT SHOWN HREBON, SUBBECT TO ANY BASEMPTS OR RESTRICTIONS HERITOFORE GRANTED, TO BE KNOWN AS BEFORE MR. THE UNDESIGNED DUTHORITY ON THIS DAY PRESONALLY APPEARED STORED KNOWN TO ME TO BE THE PRESON WHOSE NAME IS SUBSCRIBED TO THE FOREOING INSTRUMENT AND ACKNOWLEDGED TOME THAT HE EXECUTED THE SAME FOR THE PURPOSES AND CONSIDERATIONS THAR EAR EXPERSED. AND DO HEREBY DEDICATE TO THE PUBLIC THE USE OF THE STREETS AND EASEMENTAS AS SHOWN HEREON. WITNESS MY HAND THIS THE DAY OF 20 , A.D. 20\_\_\_\_\_A.D. DAY DATE GIVEN UNDER MY HAND AND SEAL OF OFFICE THIS THE OF 20 , A.D. PRINTED NAME OF NOTARY / EXPIRES STATE OF TEXAS COUNTY OF HAYS KNOW ALL MEN BY THESE PRESENTS: STATE OF TEXAS COUNTY OF HAYS STATE OF TEXAS COUNTY OF HAYS SH 123 WONDER WORLD, LLC 5808 BALCONES DRIVE, STE. 200 AUSTIN, TX 78731 EDWARD RUMSEY R.P.L.S. #5729 9020 ANDERSON MILL ROAD AUSTIN, TX 78729 NOTARY PUBLIC IN AND FOR THE STATE OF TEXAS NO PORTION OF THIS SITE IS LOCATED WITHIN THE 100-YEAR FLOODPLAIN PER FEDERAL EMERGENCY MANAGEMENT AGENCY, FLOOD INSURANCE RATE MAP PANEL NO. BEGINNING at an iron rod found, in the northerly right-of-way line of Wonder World Drive, in the southerly line of that certain SH 12.3 attantiondings, LLC. 22.588 Arer Fract, reaction of in Document Number 23(02)2799. Official Public Records, Hays County, Texas, seme being the southwest corner of siad 2.50 Arer Tract, for the southwest corner beroof. for BEING 2.50 ACRES OF LAND, OUT OF THE BARNETT O. KANE SURVEY, ABSTRACT NUMBER R1, ADN THE JUAN MARTIN VERAMEND SURVEY, ABSTRACT NUMBER 17, BOTH IN HAYS COUNTY, TEXAS, SAME BEIG ALL OF THAT CERTAIN SH 123 WONDER WORLD LLC 2.50 ACRE TRACT, RECORDED IN DOCUMENT NUMBER 2002189, OFFICIAL PUBLIC RECORDS, HAYS COUNTY, TEXAS, SID 2.50 ACRES OF LAND TO BE MORE PARTICULARLY DESCRIBED AS FOLLOWS. THENCE along the westerly right-of-way line of said State Highway 123, along the easterly line of said 2.30 Acer Tract, Stond 04 degrees 21 minutes 13 seconds West, eds.1.70 feet to an iron rod found, and South 71 degrees 00 minutes 41 seconds West, 52.40 feet to an iron rod set, in said line, at the indesection of the northedy right-of-way line of said Wonder World Drive, and the westerly right-of-way line of said State Highway 123, same being the southeast corner of said 2.50 Acer Tract, for the southeast corn thereof. THENCE North 42 degrees 05 minutes 55 seconds West, along the northerly inght-of-way line of stail Wonder World Drive, along the southerly line of staid 250 Acre Tract, 245.16 feet to a Type 11 TXDOT Monument found, at the beginning of a curve to SETBACKS SHALL BE IN ACCORDANCE WITH THE SAN MARCOS UNIFIED DEVELOPMENT CODE. THENCE through said 22.588 Acre Tract, along the northerly line of said 2.50 Acre Tract, North 47 degrees 1.71 minutes 22.50 coords faisal, 2.50.51 feet on micro rod found, for the northwest corme hereofi and South 85 degrees 37 minutes 55 seconds faisal, 180.63 feet to an iron rod found, in the westerly right-of-way line of State Highway 123, in the assetty line of said 2.50 Acre Tract, for the northest corme hereof. 8) A 10' PUBLIC UTILITY EASEMENT IS HEREBY DEDICATED ALONG THE FRONT PROPERTY LINE. 6) THIS SUBDIVISION LIES WITHIN THE HAYS COUNTY EMERGENCY SERVICES DISTRICT 3. THIS SUBDIVISION IS NOT LOCATED WITHIN AN AREA DESIGNATED AS AN EDWARDS AQUIFER RECHARGE OR CONTRIBUTING ZONE. THENCE continuing along said line, along said curve to the left whose chord bears. North 35 algeness 42 minutes 30 seconds West, 171.38 feet to the POINT OF BEGINNINGBEGURNIG. THIS SUBDIVISION LIES WITHIN THE SAN MARCOS CONSOLIDATED INDEPENDENT SCHOOL DISTRICT. 7) WATER & WASTEWATER: CITY OF SAN MARCOS; ELECTRIC: CITY OF SAN MARCOS THIS SUBDIVISION LIES WITHIN THE CITY OF SAN MARCOS LIMITS. the left having a Radius of 3,869.72 feet,

48209C0477F, DATED SEPTEMBER 2, 2005.

NOTES:

## MONDER WORLD RETAIL PLAT

OFFICIAL PUBLIC RECORDS, HAYS COUNTY, TEXAS. CONTRACT MANY CONTRACTOR CONTRACTOR CONTRACTOR
2.5.0 ACRESTRACT RECORDED IN DOCUMENT NO. 2003189, MARKET NO. 2003189, MA

DVLED' 03:05:2002 BVRED' 04:05:0012 BVRED' 04:05: 45:05:04:12 ON LHE LETOOD IR3(REVICE KVLE HVIDS EFURY WND HVVS VORE - X. KVLIXQ VZ 8:00,MX LHIZ BKODEKLA DOE? NOL TIE MILHIN LHE 100 AEVE LETOOD

LEVCL VDWINISLEVELOB FOR LHE CRIBBERT STATURS OF THIS MICH AND FLOOD: COALVECT FOUR FOCOF FLOOD FLVIN VAD IS AND Y CUNKVALE LHYL LHIS FKOLEBLA MICT OF LHIS CERLIECVLION IS FOR INFIRWACE FOR FORSE ONTO SHEET

TRACT.

**CASE NUMBER - 2024-324** 

OF 2

J