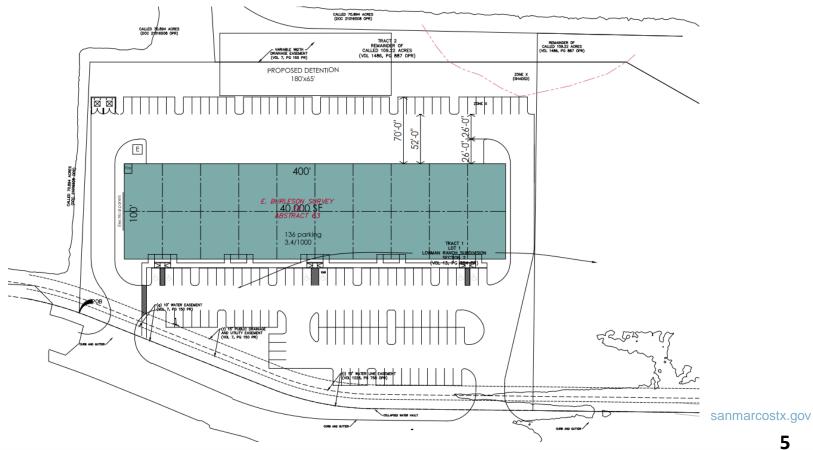

Caroline McDonald, on behalf of Amin Guindi Cohen, for a Conditional Use Permit to allow Warehouse/Office and Storage Use within a General Commercial Zoning District, located approximately at the southeast corner of Centerpoint Road and Gregsons Bend, and addressed as 600 Centerpoint Road. (C. Garrison)

# **Property Information**

- Approximately 3.966 acres
- Located on the Southeastern corner of CenterPoint Road and Gregson's Bend



### **Context & History**

**Currently Vacant** 

#### Surrounding Uses

- Vacant Property
- Commercial Space
- Retail Services
- Fuel Sales





ostx.gov

### **Context & History**

- Existing Zoning: General Commercial (CG)
- Requested Use: Warehouse/ Office and Storage
- Allowed with approval of a Conditional Use Permit





# **Proposed Site Plan**





**Proposed Site Plan** 







#### **Recommendation**

- Staff recommends <u>approval</u> of CUP-25-01 with the following conditions:
  - 1. No overnight tractor-trailer parking may be permitted on site;
  - 2. Only grade level warehouse doors shall be permitted.
  - 3. The Conditional Use Permit will not expire.