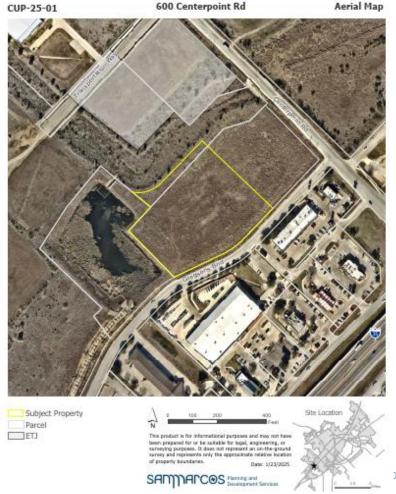

# **Property Information**

- Approximately 3.966 acres
- Located on the Southeastern corner of CenterPoint Road and Gregson's Bend

#### Surrounding Uses

- Vacant Property
- Commercial Space
- Retail Services
- Fuel Sales

ostx.gov