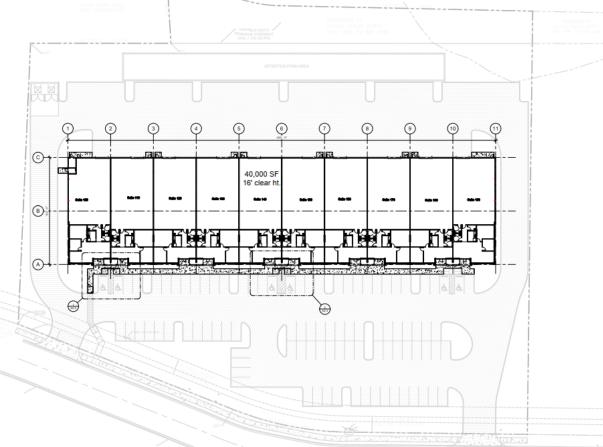

of Amin Guindi Cohen, for a Conditional Use Permit to allow Warehouse/Office and Storage Use within a General Commercial Zoning District, located approximately at the southeast corner of Centerpoint Road and Gregsons Bend, and addressed as 600 Centerpoint Road. (C. Garrison)

# **Property Information**

- Approximately 3.966 acres
- Located on the Southeastern corner of CenterPoint Road and Gregson's Bend



### **Context & History**

**Currently Vacant** 

#### Surrounding Uses

- Vacant Property
- Commercial Space
- Retail Services
- Fuel Sales





ostx.gov

### **Context & History**

- Existing Zoning: General Commercial (CG)
- Requested Use: Warehouse/ Office and Storage
- Allowed with approval of a Conditional Use Permit





# **Proposed Site Plan**





**Proposed Site Plan** 







#### **Recommendation**

- Staff recommends <u>approval</u> of CUP-25-01 with the following conditions:
  - 1. No overnight tractor-trailer parking may be permitted on site;
  - 2. Only grade level warehouse doors shall be permitted.
  - 3. The Conditional Use Permit will not expire.