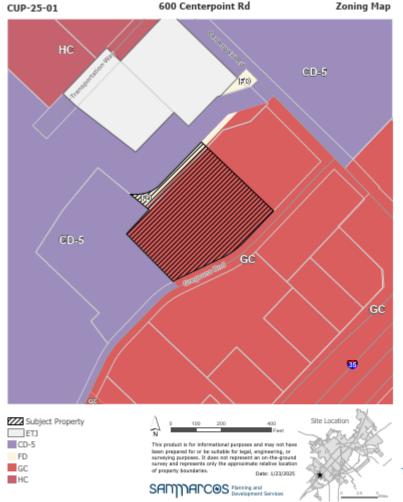

### **Context & History**

- Existing Zoning: General Commercial (CG)
- Requested Use: Warehouse/ Office and Storage
- Allowed with approval of a Conditional Use Permit