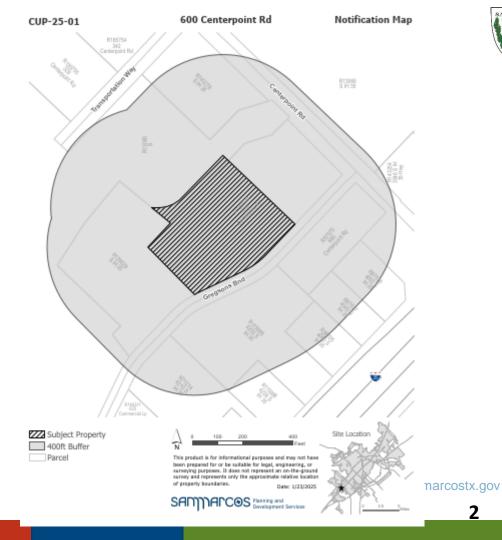

# **Property Information**

- Approximately 3.966 acres
- Located on the Southeastern corner of CenterPoint Road and Gregson's Bend