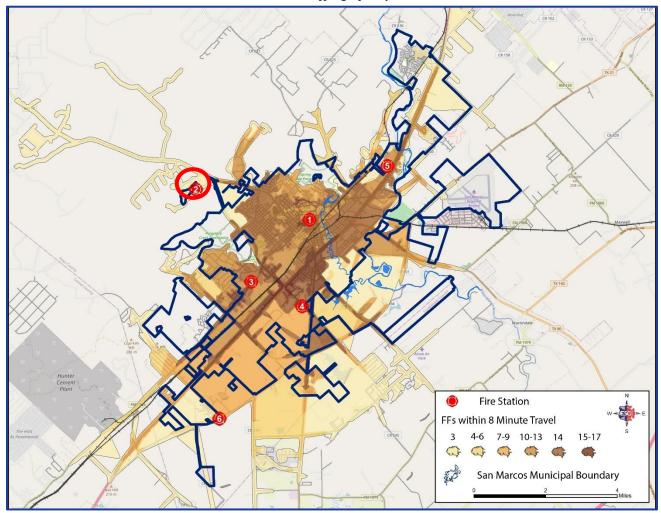

Date: 7/16/2024

Figure 112: SMFD 8-Minute Effective Response Force
Six fire stations with Station 2 relocated to Centerpoint, and Station 6 at Old Bastrop west of Posey with minimum staffing of 20 personnel.