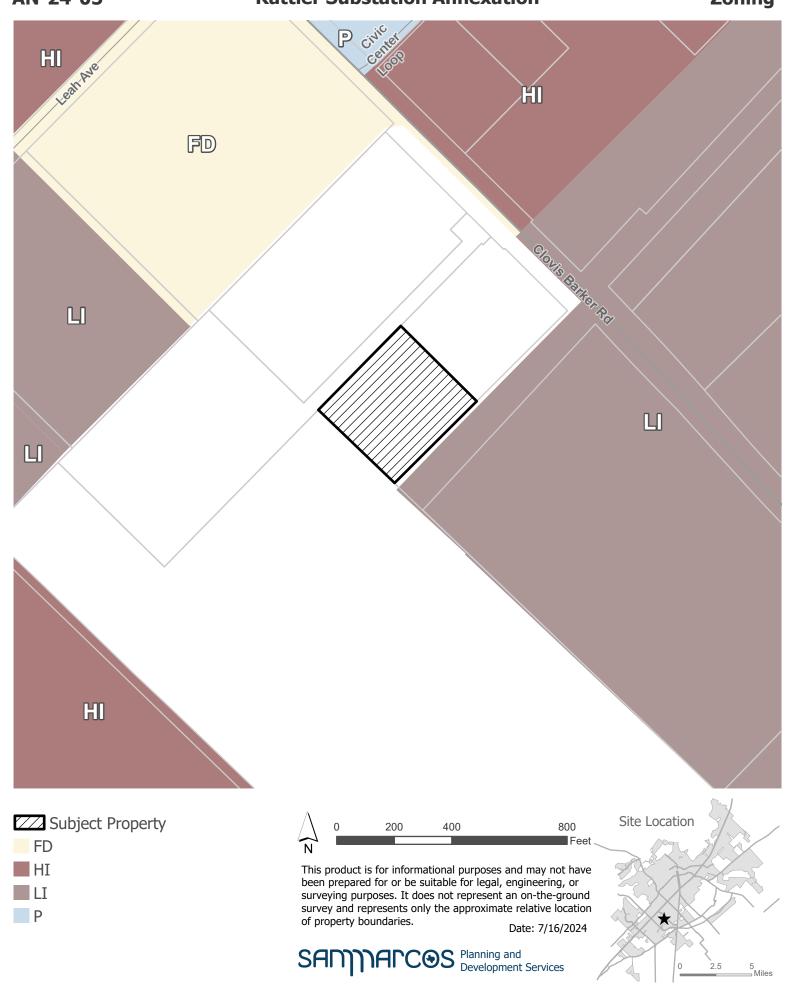

## **City of San Marcos Rattler Substation Annexation**

Zoning

Figure 112: SMFD 8-Minute Effective Response Force
Six fire stations with Station 2 relocated to Centerpoint, and Station 6 at Old Bastrop west of Posey with minimum staffing of 20 personnel.