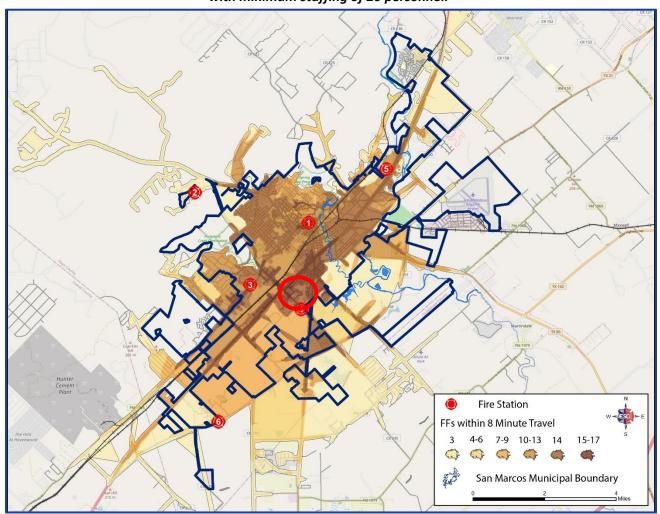

## **City of San Marcos Rattler Substation Annexation**

Zoning

Figure 112: SMFD 8-Minute Effective Response Force
Six fire stations with Station 2 relocated to Centerpoint, and Station 6 at Old Bastrop west of Posey with minimum staffing of 20 personnel.