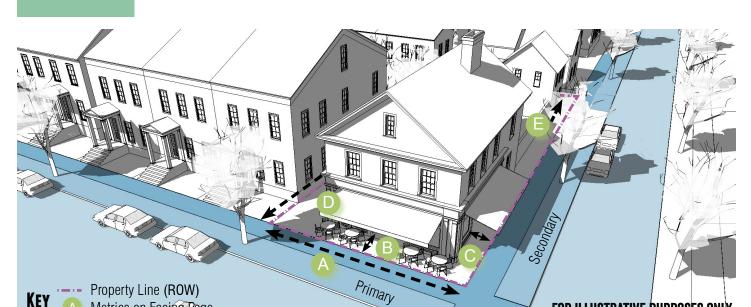

## SECTION 4.4.3.5 CHARACTER DISTRICT - 4

Property Line (ROW)

Metrics on Facing Page

FOR ILLUSTRATIVE PURPOSES ONLY

### **GENERAL DESCRIPTION**

KEY

The CD-4 district is intended to accommodate a variety of residential options including single-family, two-family and multifamily with limited commercial or mixed use on the corners.

| Primary Street*      | 5 ft. min - 12 ft. max. | B |
|----------------------|-------------------------|---|
| Secondary Street*    | 5 ft. min.              | C |
| Side                 | 5 ft. min.              | D |
| Rear                 | 15 ft. min.             | E |
| Rear, abutting alley | 5 ft. min.              | E |