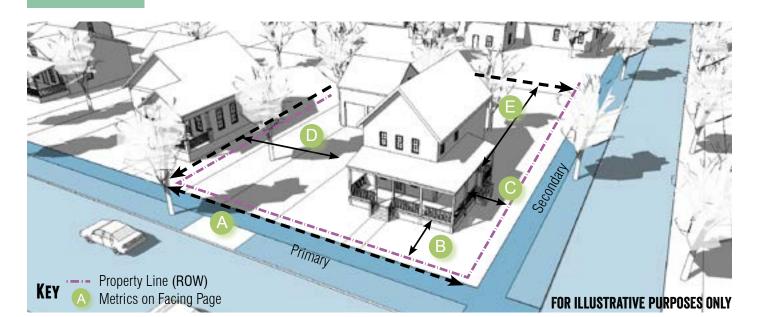

| SETBACKS - PRINCIPAL BUILDING |             |   |
|-------------------------------|-------------|---|
| Primary Street                | 25 ft. min. | B |
| Secondary Street              | 15 ft. min. | C |
| Side                          | 5 ft. min.  | D |
| Rear                          | 20 ft. min. | E |

| SETBACKS - ACCESSORY STRUCTURE |             |
|--------------------------------|-------------|
| Primary Street                 | 25 ft. min. |
| Secondary Street               | 15 ft. min. |
| Side                           | 5 ft. min.  |
| Rear                           | 5 ft. min.  |

## SECTION 4.4.3.5 CHARACTER DISTRICT - 4

Property Line (ROW)

Metrics on Facing Page

FOR ILLUSTRATIVE PURPOSES ONLY