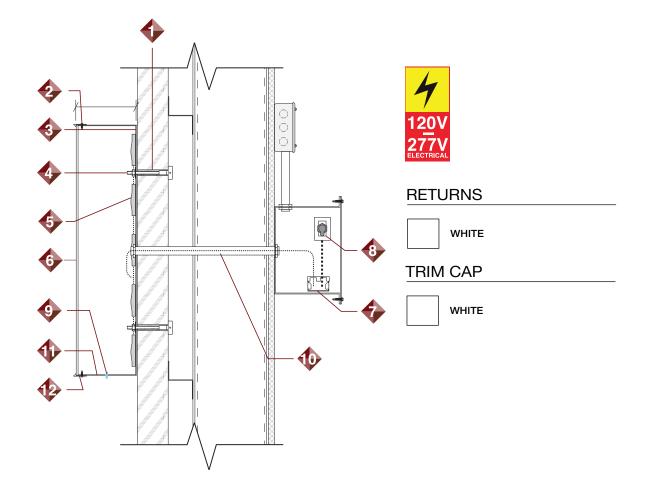

## LETTERS SPECIFICATIONS

## **FULL SECTION DETAIL**

1/4" WEEP HOLES (2) TWO PERLETTER

GROUNDED WALL PASS- THRU SEALED WATER TIGHT

3" X .063" ALUMINUM CHANNEL LETTER RETURN/CLIP CLINCHED TO BACK OF LETTER (CAPTURE BACK INSIDE)

**1" JEWELITE TRIM CAPS** 