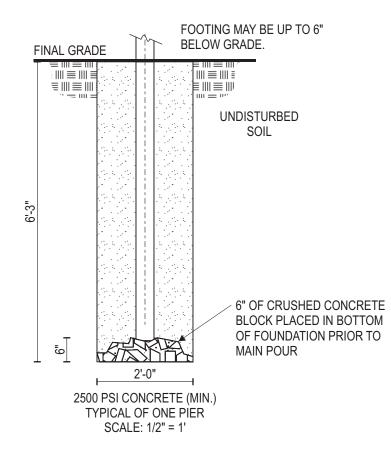

#### ME #: 65876

Exterior Signage

|                                                                      | Sign Met Hand                                                                                        |                                                                    |                                                                                                              |                                                                                                                                           |                                                           |
|----------------------------------------------------------------------|------------------------------------------------------------------------------------------------------|--------------------------------------------------------------------|--------------------------------------------------------------------------------------------------------------|-------------------------------------------------------------------------------------------------------------------------------------------|-----------------------------------------------------------|
| McFarland<br>Engineering<br>183 Edgewater Ct<br>Mocksville, NC 27028 | ALTA CENTER POINT Address: 502 COMMERCIAL LOOP City/State: SAN MARCOS, TX Client: WILLOW CREEK SIGNS | Initial Drawing: (65711) DS<br><u>Removed Slab:</u> (65876) DS<br> | ENGINEERING OF<br>VERTICAL SUPPORT AND<br>FOUNDATION ONLY.<br>NO CABINET ENGINEERING<br>PROVIDED OR IMPLIED. | NC Firm Registration: F-1136<br>Texas Expiration Date: 6/30/2024<br>Texas Firm Registration: F-6996<br>Date: 3-29-2024<br>Sheet #: 1 OF 2 | SEAN M. MCFARLAND<br>SEAN M. MCFARLAND<br>88579<br>CENSED |

### ME #: 65876

| The electronic seal which appears on this document was authorized by: Sean M. McFarland, PE on March 29, 2024.                                                                                                                               |                                                                                                      |                                                                    |                                                                                                              |                                                                                                                                           | Scha Mitstand                                                        |
|----------------------------------------------------------------------------------------------------------------------------------------------------------------------------------------------------------------------------------------------|------------------------------------------------------------------------------------------------------|--------------------------------------------------------------------|--------------------------------------------------------------------------------------------------------------|-------------------------------------------------------------------------------------------------------------------------------------------|----------------------------------------------------------------------|
| McFarland<br>Engineering         Structural Sign Design<br>Engineering           183 Edgewater Ct<br>Mocksville, NC 27028         Ph: (281) 813-7439<br>Fax: (888) 712-5364<br>Email: sean@signstructures.com<br>Web: www.signstructures.com | ALTA CENTER POINT Address: 502 COMMERCIAL LOOP City/State: SAN MARCOS, TX Client: WILLOW CREEK SIGNS | Initial Drawing: (65711) DS<br><u>Removed Slab:</u> (65876) DS<br> | ENGINEERING OF<br>VERTICAL SUPPORT AND<br>FOUNDATION ONLY.<br>NO CABINET ENGINEERING<br>PROVIDED OR IMPLIED. | NC Firm Registration: F-1136<br>Texas Expiration Date: 6/30/2024<br>Texas Firm Registration: F-6996<br>Date: 3-29-2024<br>Sheet #: 2 OF 2 | SEAN M. MCFARLAND<br>SEAN M. MCFARLAND<br>88579<br>CCENSED<br>CONSED |