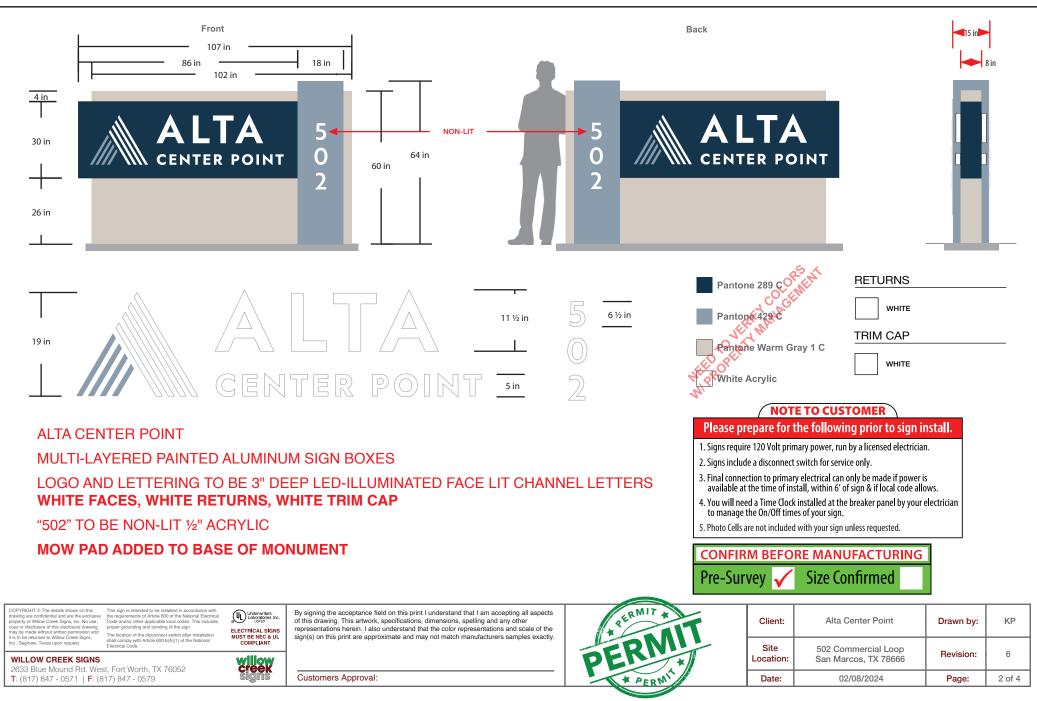

# ALTA CENTER POINT

WILLOW CREEK SIGNS 2633 Blue Mound Rd. West Fort Worth, Texas 76052 T: (817) 847 - 0571

502 Commercial Loop San Marcos, TX 78666

# Exterior Signage