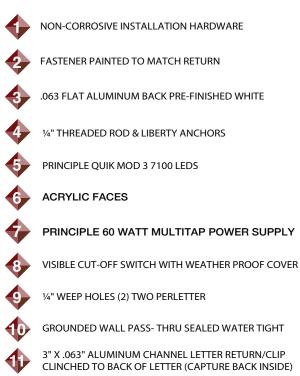

## LETTERS SPECIFICATIONS

## **FULL SECTION DETAIL**

1/4" WEEP HOLES (2) TWO PERLETTER

GROUNDED WALL PASS- THRU SEALED WATER TIGHT

3" X .063" ALUMINUM CHANNEL LETTER RETURN/CLIP CLINCHED TO BACK OF LETTER (CAPTURE BACK INSIDE)

**1" JEWELITE TRIM CAPS** 