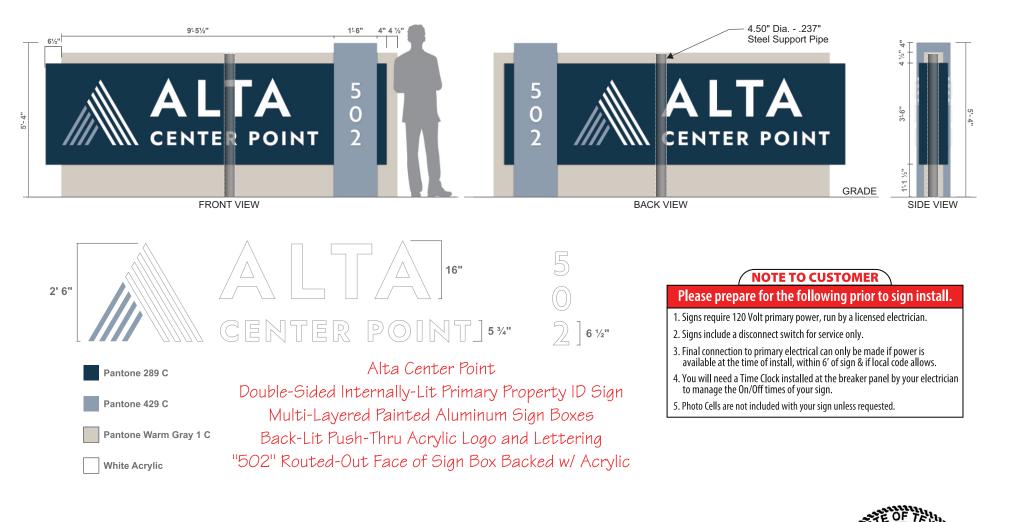

# ALTA CENTER POINT

WILLOW CREEK SIGNS 2633 Blue Mound Rd. West Fort Worth, Texas 76052 T: (817) 847 - 0571

502 Commercial Loop San Marcos, TX 78666

# Exterior Signage