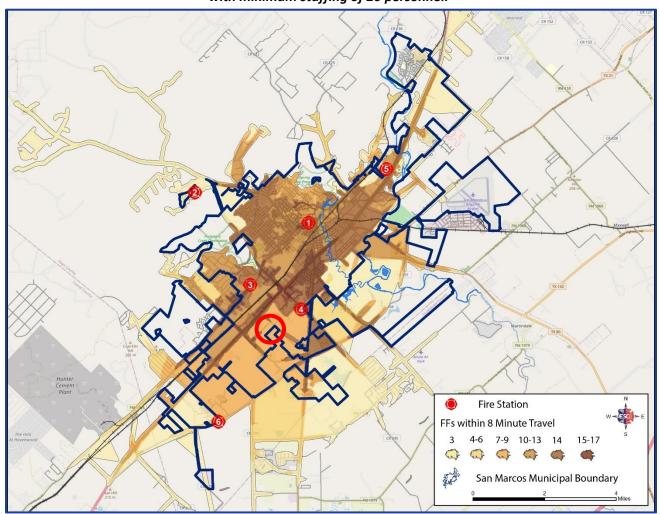

Date: 6/12/2025

Figure 112: SMFD 8-Minute Effective Response Force
Six fire stations with Station 2 relocated to Centerpoint, and Station 6 at Old Bastrop west of Posey with minimum staffing of 20 personnel.