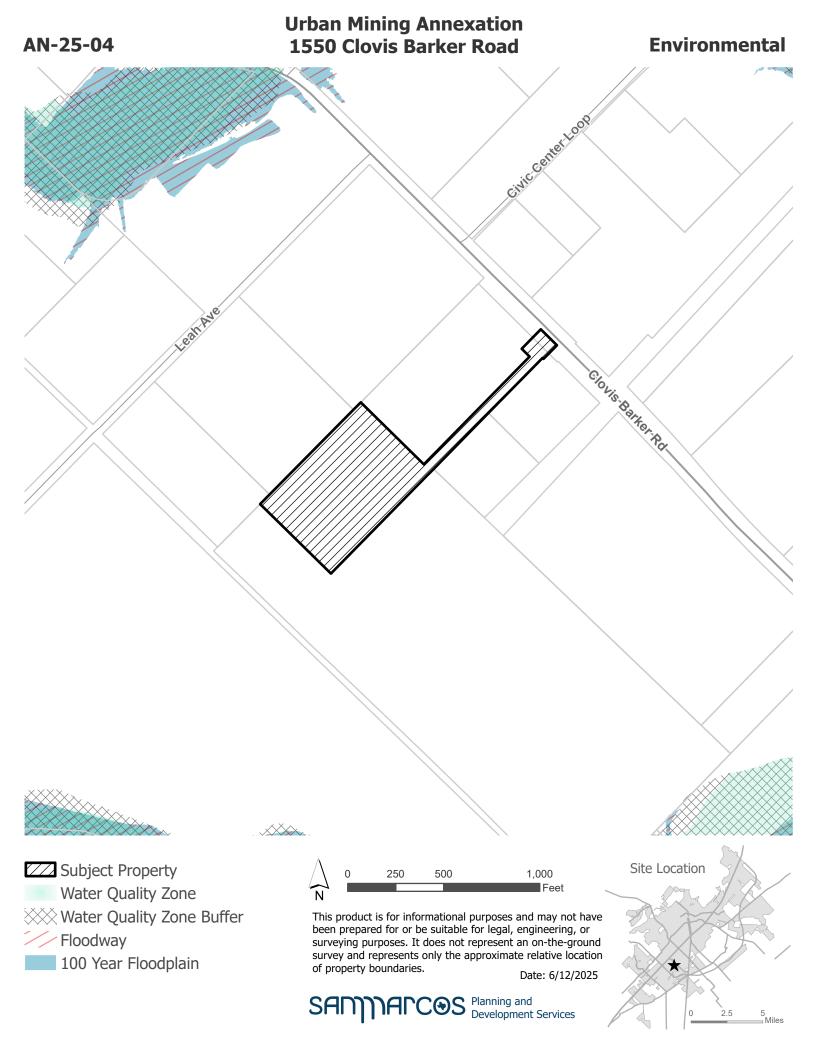

## **Urban Mining Annexation 1550 Clovis Barker Road**

## **Aerial**





City Limit

0 200 400 800 Feet

This product is for informational purposes and may not have been prepared for or be suitable for legal, engineering, or surveying purposes. It does not represent an on-the-ground survey and represents only the approximate relative location of property boundaries.

Date: 4/15/2025

SANNARCOS Planning and Development Services



## **Urban Mining Annexation 1550 Clovis Barker Road**

Zoning







This product is for informational purposes and may not have been prepared for or be suitable for legal, engineering, or surveying purposes. It does not represent an on-the-ground survey and represents only the approximate relative location of property boundaries.

Date: 6/12/2025











Figure 112: SMFD 8-Minute Effective Response Force
Six fire stations with Station 2 relocated to Centerpoint, and Station 6 at Old Bastrop west of Posey with minimum staffing of 20 personnel.





**AN-25-04 Approximate Location**