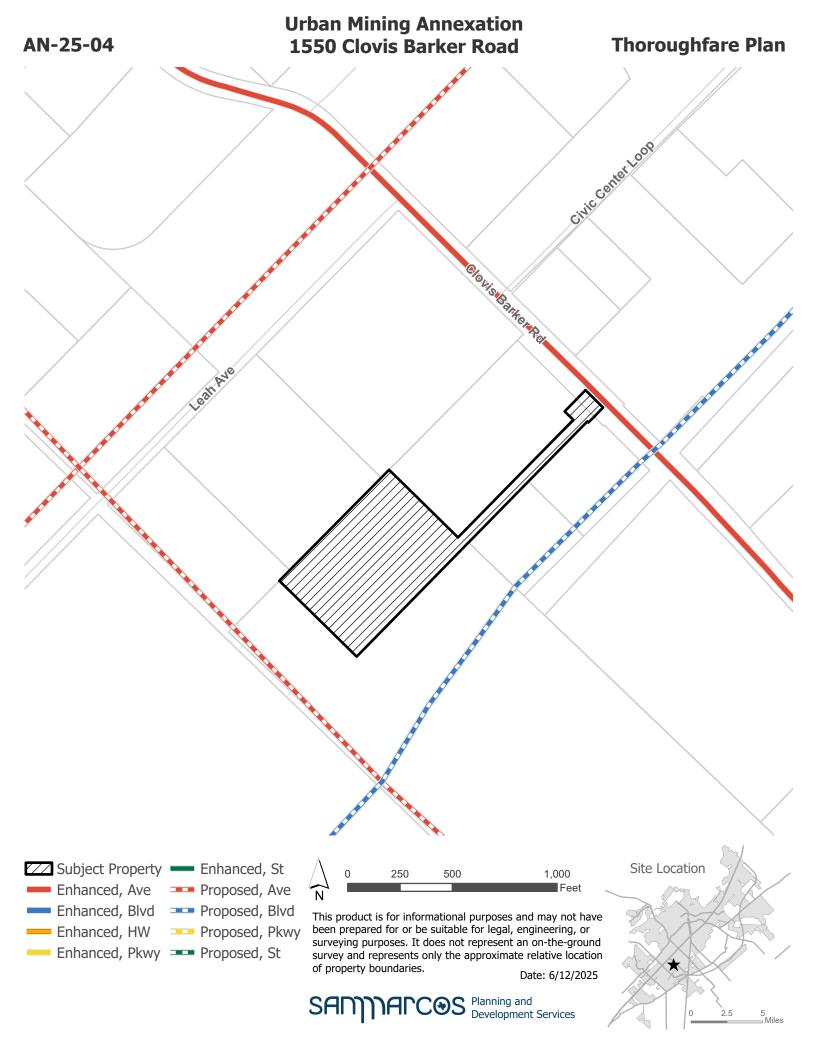

## **Urban Mining Annexation 1550 Clovis Barker Road**

## **Aerial**





City Limit

0 200 400 800 Feet

This product is for informational purposes and may not have been prepared for or be suitable for legal, engineering, or surveying purposes. It does not represent an on-the-ground survey and represents only the approximate relative location of property boundaries.

Date: 4/15/2025

SANNARCOS Planning and Development Services



## **Urban Mining Annexation 1550 Clovis Barker Road**

Zoning







This product is for informational purposes and may not have been prepared for or be suitable for legal, engineering, or surveying purposes. It does not represent an on-the-ground survey and represents only the approximate relative location of property boundaries.

Date: 6/12/2025











Figure 112: SMFD 8-Minute Effective Response Force
Six fire stations with Station 2 relocated to Centerpoint, and Station 6 at Old Bastrop west of Posey with minimum staffing of 20 personnel.





**AN-25-04 Approximate Location**