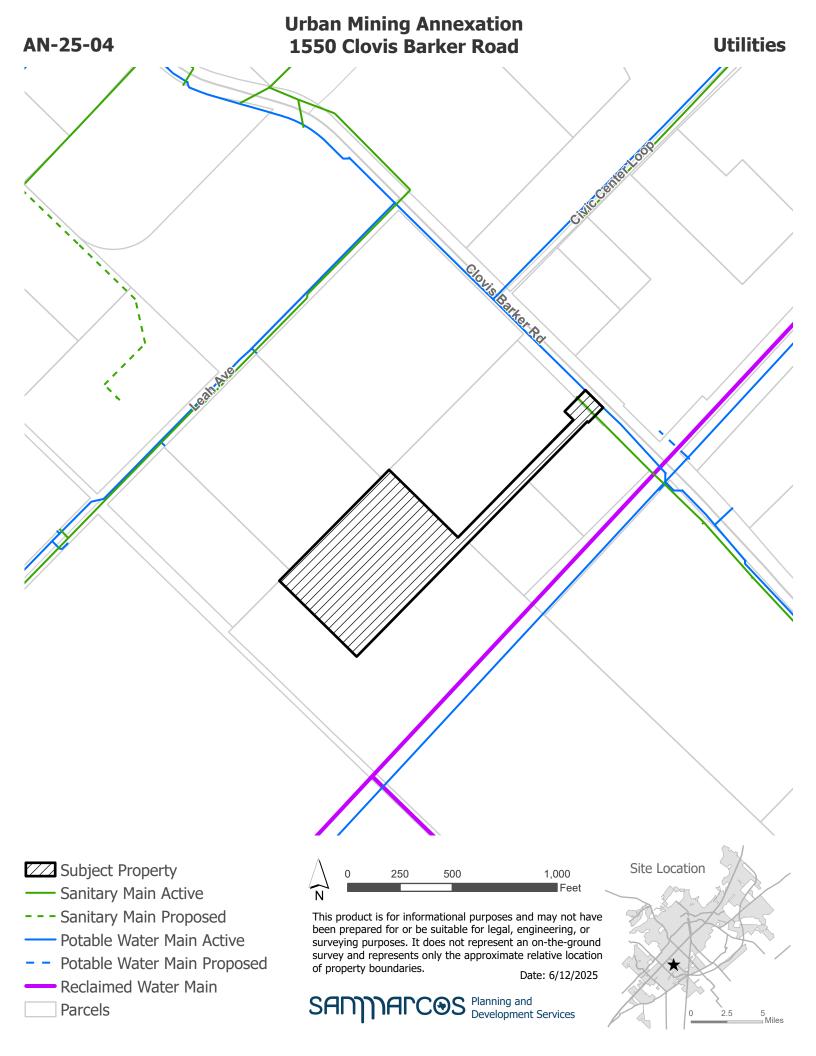

## **Urban Mining Annexation 1550 Clovis Barker Road**

**AN-25-04 Approximate Location**