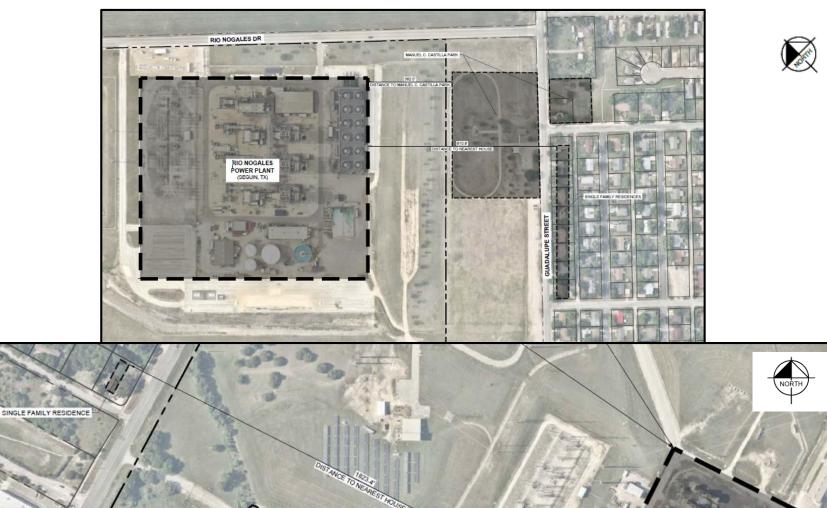

#### **Power Plant**

 Power plant is 1181 feet away from proposed residential area

## **Case Studies**

Power plant in Seguin is 810 feet from closest residence

Power station in Austin is 1823 feet from closest residence

DECKER CREEK POWER STATION