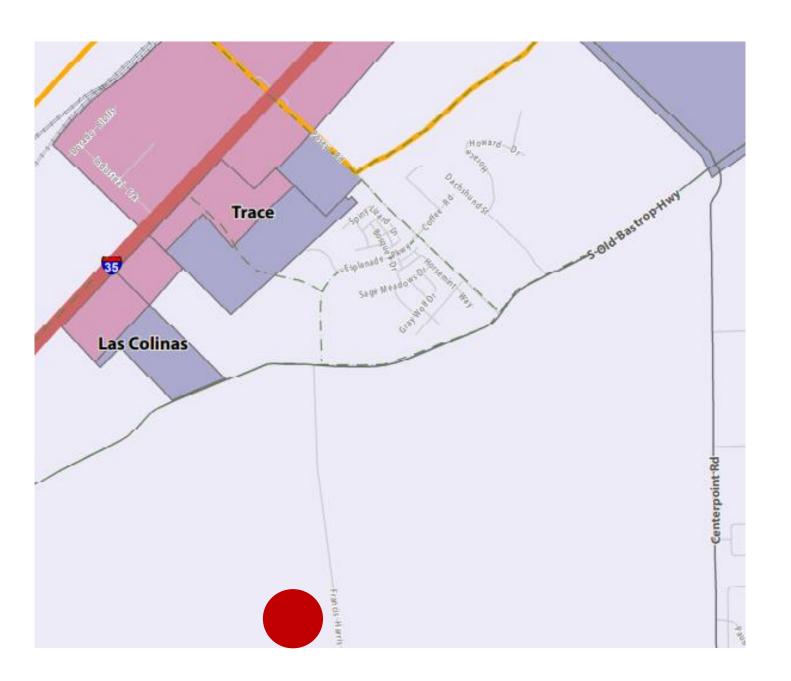

# 900 Francis Harris Ln Rezoning



# Location Map





# Preferred Scenario Map





# Zoning Map

**Current Zoning: Unzoned** 

**Proposed:** Character District 2.5

### **Neighbor Outreach**

- Letters sent April 28, 2022
  - Letters provided the neighbors with the intent of the rezoning and contact information for questions or concerns
- Discussion with neighbor







#### **Power Plant**

 Power plant is 1181 feet away from proposed residential area



## **Case Studies**

Power plant in Seguin is 810 feet from closest residence

Power station in Austin is 1823 feet from closest residence



DECKER CREEK POWER STATION

## **Power Easements**