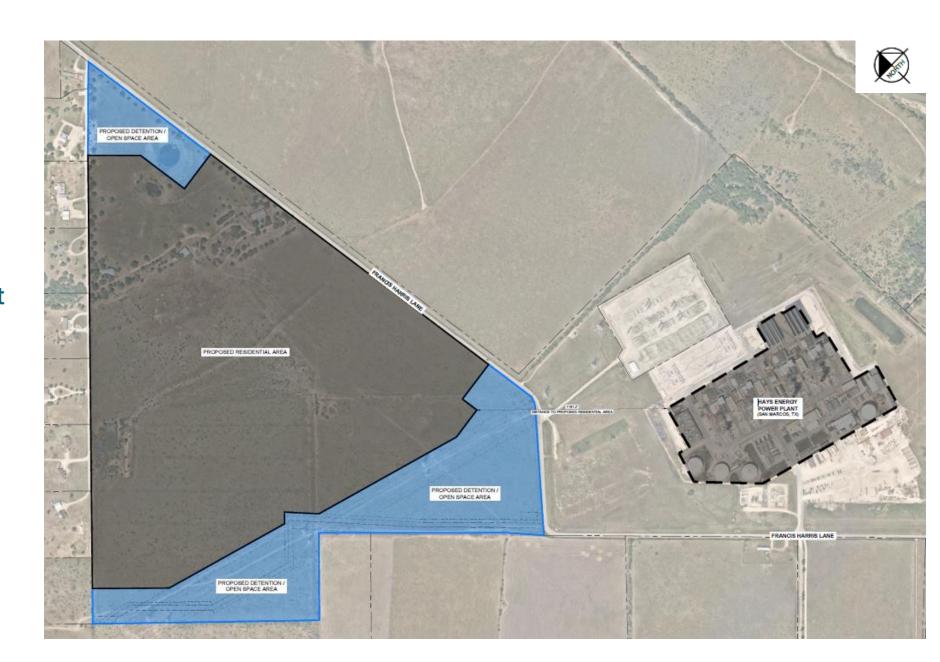

# Preferred Scenario Map

#### **Power Plant**

 Power plant is 1181 feet away from proposed residential area