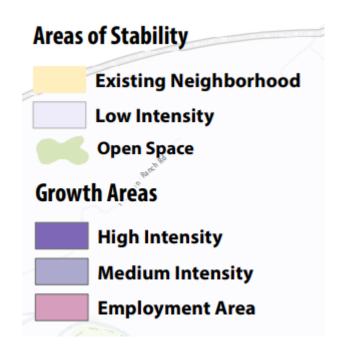

# 900 Francis Harris Ln Rezoning



# Location Map





# Preferred Scenario Map





# Zoning Map

**Current Zoning: Unzoned** 

**Proposed:** Character District 2.5

### **Neighbor Outreach**

- Letters sent April 28, 2022
  - Letters provided the neighbors with the intent of the rezoning and contact information for questions or concerns
- Discussion with neighbor







#### **Power Plant**

 Power plant is 1181 feet away from proposed residential area



## **Case Studies**

Power plant in Seguin is 810 feet from closest residence

Power station in Austin is 1823 feet from closest residence



DECKER CREEK POWER STATION

## **Power Easements**