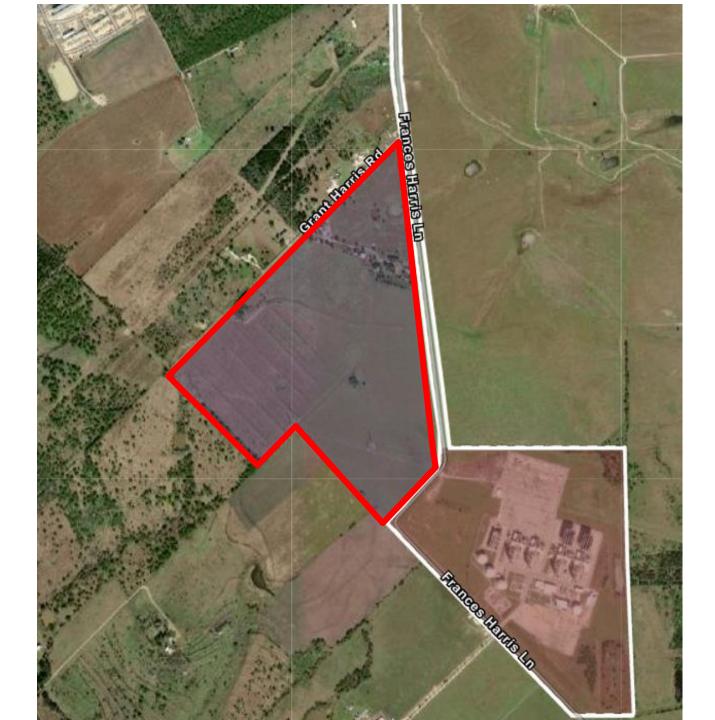

# 900 Francis Harris Ln Rezoning



# Location Map





# Preferred Scenario Map





# Zoning Map

**Current Zoning: Unzoned** 

**Proposed:** Character District 2.5

### **Neighbor Outreach**

- Letters sent April 28, 2022
  - Letters provided the neighbors with the intent of the rezoning and contact information for questions or concerns
- Discussion with neighbor







#### **Power Plant**

 Power plant is 1181 feet away from proposed residential area



## **Case Studies**

Power plant in Seguin is 810 feet from closest residence

Power station in Austin is 1823 feet from closest residence



DECKER CREEK POWER STATION

## **Power Easements**