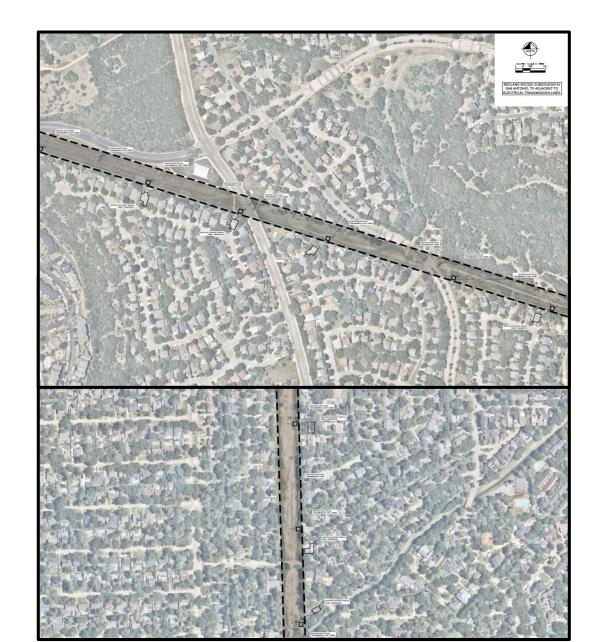

## **Case Studies**

Power plant in Seguin is 810 feet from closest residence

Power station in Austin is 1823 feet from closest residence

DECKER CREEK POWER STATION

## **Power Easements**