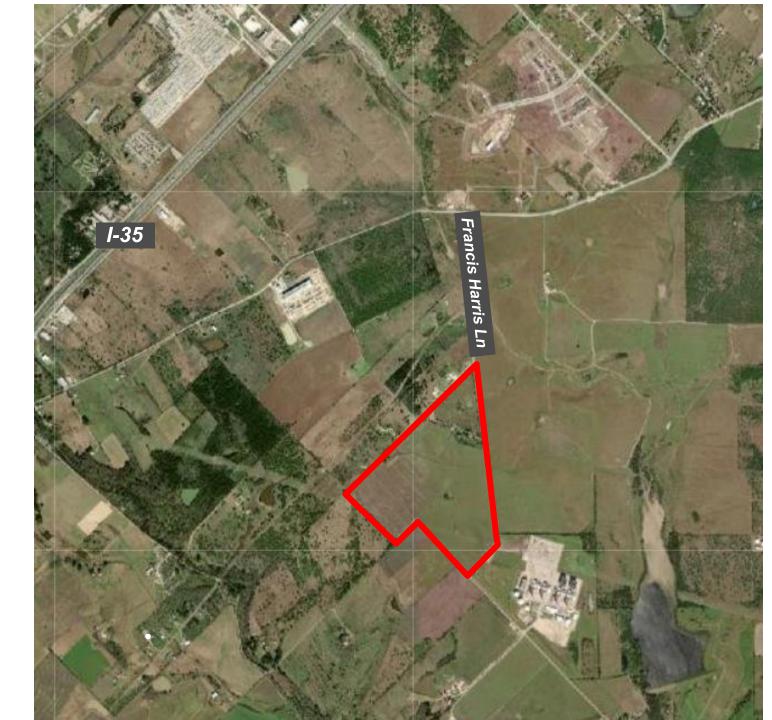

# 900 Francis Harris Ln Rezoning



# Location Map





# Preferred Scenario Map





# Zoning Map

**Current Zoning: Unzoned** 

**Proposed:** Character District 2.5

### **Neighbor Outreach**

- Letters sent April 28, 2022
  - Letters provided the neighbors with the intent of the rezoning and contact information for questions or concerns
- Discussion with neighbor







#### **Power Plant**

 Power plant is 1181 feet away from proposed residential area



## **Case Studies**

Power plant in Seguin is 810 feet from closest residence

Power station in Austin is 1823 feet from closest residence



DECKER CREEK POWER STATION

## **Power Easements**