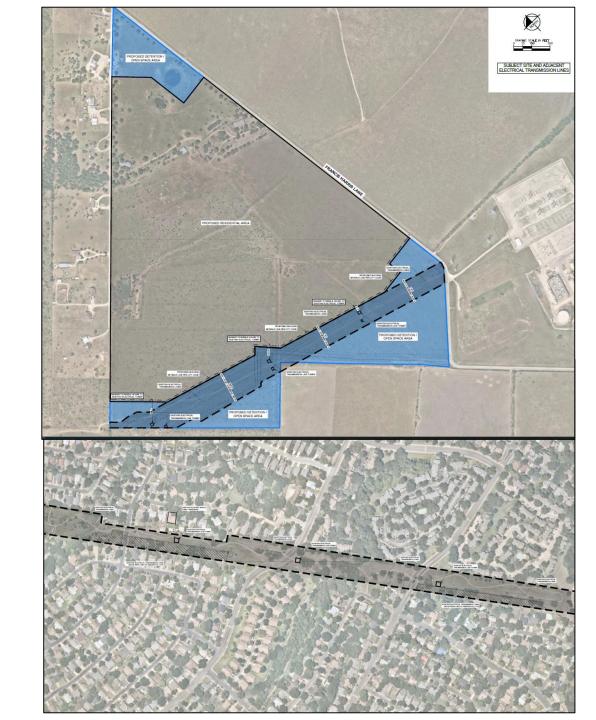

# 900 Francis Harris Ln Rezoning



# Location Map





# Preferred Scenario Map





# Zoning Map

**Current Zoning: Unzoned** 

**Proposed:** Character District 2.5

### **Neighbor Outreach**

- Letters sent April 28, 2022
  - Letters provided the neighbors with the intent of the rezoning and contact information for questions or concerns
- Discussion with neighbor







#### **Power Plant**

 Power plant is 1181 feet away from proposed residential area



## **Case Studies**

Power plant in Seguin is 810 feet from closest residence

Power station in Austin is 1823 feet from closest residence



DECKER CREEK POWER STATION

## **Power Easements**