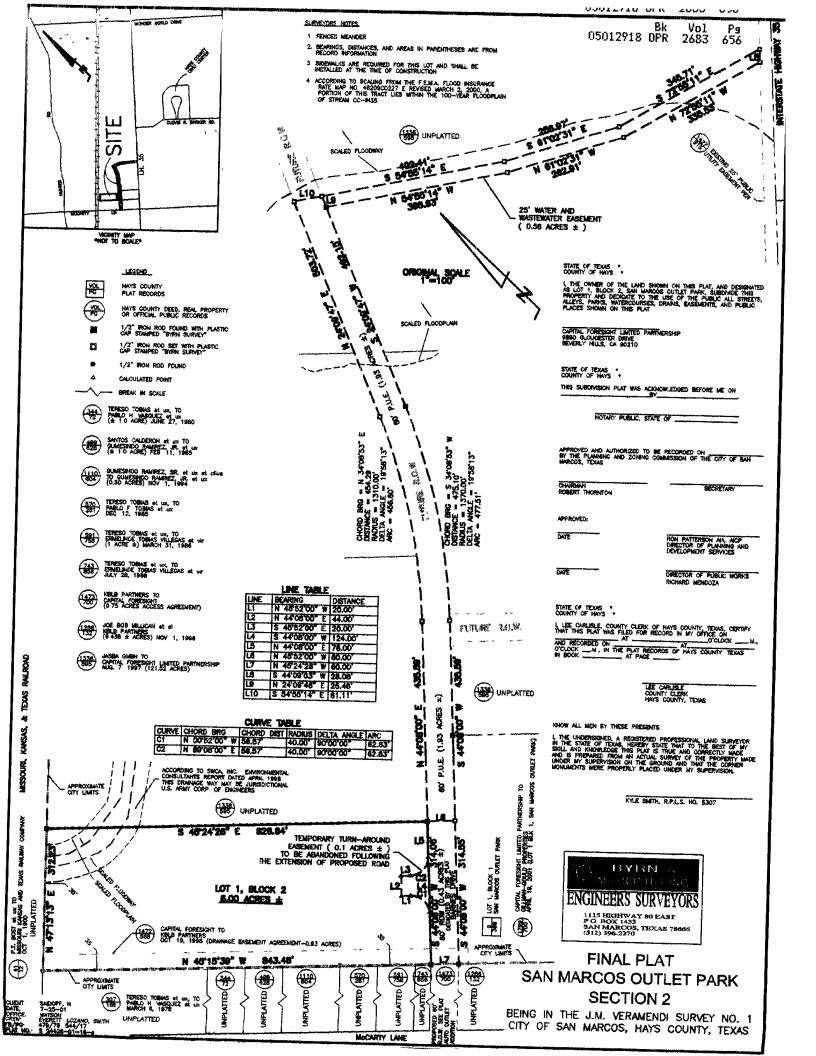

DESCRIPTION OF 2.51 ACRES, MORE OR LESS, OF LAND AREA IN THE J.M. VERAMENDI SURVEY NO. 1, CITY OF SAN MARCOS, HAYS COUNTY, TEXAS, BEING A PORTION OF THAT TRACT DESCRIBED AS 121.52 ACRES IN A DEED FROM JASBA GMBH TO CAPITAL FORESIGHT LIMITED PARTNERSHIP DATED AUGUST 7, 1997 AND RECORDED IN VOLUME 1336, PAGE 595 OF THE HAYS COUNTY OFFICIAL PUBLIC RECORDS, AND BEING MORE PARTICULARLY DESCRIBED BY METES AND BOUNDS AS FOLLOWS:

BEGINNING at a ½" iron rod found with a plastic cap stamped "Byrn Survey" in the southwest line of the Capital Foresight 121.52 acre tract and the common north corner of that tract described as 9.438 acres in a deed from Joe Bob Millican et al to KBLB Partners dated November 1, 1996 and recorded in Volume 1266, Page 132 of the Hays County Official Public Records and the east corner of that tract described in a deed from Tereso Tobias et ux to Ermelinda Tobias Villegas et vir dated July 28, 1988 and recorded in Volume 743, Page 856 of the Hays County Real Property Records;

THENCE leaving the PLACE OF BEGINNING and the KBLB Partners tract with the common southwest line of the Capital Foresight 121.52 acre tract and the northeast line of the Tobias tract, as shown on that plat numbered 24426-01-16-c dated July 25, 2001 as prepared for Naty Saidoff by Byrn & Associates, Inc. of San Marcos, Texas, N 45° 24' 26" W 0.07 feet to a calculated point;

THENCE leaving the southwest line of the Capital Foresight 121.52 acre tract and entering the Capital Foresight 121.52 acre tract, the following thirteen courses:

- 1. N  $44^{\circ}$  08' 00" E 749.65 feet to a  $\frac{1}{2}$ " iron rod set for the beginning of a left-breaking curve,
- with a left-breaking curve having the following characteristics: central angle = 19° 58' 13", radius = 1310.00 feet, arc length = 456.60 feet and a chord which bears N 34° 08' 53" E 454.29 feet to a ½" iron rod set,
- 3. N 24° 09' 47" E 503.72 feet to a  $\frac{1}{2}$ " iron rod set for the north corner of this description,
- 4. S  $54^{\circ}$  55' 14" E 463.52 feet to a ½" iron rod set for an angle point, pass at 61.11 feet a ½" iron rod set,
- 5. S 61° 02' 31" E 258.97 feet to a  $\frac{1}{2}$ " iron rod set for an angle point,
- 6. S 72° 55' 11" E 345.71 feet to a ½" iron rod set in the northwest line of an existing 25 foot public utility easement recorded in Volume 1427, Page 915 of the Hays County Official Public Records for the east corner of this description,
- 7. with the northwest line of the 25 foot public utility

easement, S 44° 09' 03" W 28.08 feet to a 1/2" iron rod set,

- 8. leaving the northwest line of the 25 foot public utility easement, N 72° 55' 11" W 335.53 feet to a ½" iron rod set for an angle point,
- N 61° 02' 31" W 262.91 feet to a ½" iron rod set for an angle point,
- 10. N 54° 55' 14" W 398.93 feet to a  $\frac{1}{2}$ " iron rod set for the for an interior corner of this description,
- 11. S 24° 09' 47" W 466.69 feet to a  $\frac{1}{2}$ ' iron rod set for the beginning of a right-breaking curve,
- 12. with a right-breaking curve having the following characteristics: central angle = 19° 58′ 13″, radius = 1370.00 feet, arc length = 477.51 feet and a chord which bears S 34° 08′ 53″ W 475.10 feet to a ½″ iron rod set, and
- 13. S 44° 08' 00" W 750.14 feet to a ½" iron rod found with a plastic cap stamped "Byrn Survey" in the common southwest line of the Capital Foresight 121.52 acre tract and the northeast line of the KBLB 9.438 acre tract for the west corner of Lot 1, Block 1, San Marcos Outlet Park recorded in Volume 9, Page 399 of the Hays County Plat Records, pass at 250.14 feet a ½" iron rod found with a plastic cap stamped "Byrn Survey" at the north corner of Lot 1, Block 1, San Marcos Outlet Park;

THENCE with the common southwest line of the Capital Foresight 121.52 acre tract and the northeast line of the KBLB 9.438 acre tract, N 45° 24' 26" W 59.93 feet to the PLACE OF BEGINNING.

There are contained within these metes and bounds 2.51 acres, more or less, of land area as prepared from public record and a survey made on the ground on July 25, 2001 by Byrn & Associates, Inc. of San Marcos, Texas. All  $\frac{1}{2}$ " iron rods set are capped with a plastic cap stamped "Byrn Survey". The Bearing Basis for this description is the northwest line of Lot 1, Block 1, San Marcos Outlet Park, the record bearing being (S  $44^{\circ}$  08' 00" W).

Kyle Smith, R.P.L.S. #5307

CLIENT: Saidoff, N. DATE: July 25, 2001

SURVEY: Veramendi, JM No. 1

COUNTY: Hays, Texas JOB NO.: 24426-01-16

FND2.51

RETURN TO: DAVID BISETT
P.O. BOX 706
WIMBERCEY, TK
78676

8k Vol Ps 05012918 OPR 2683 657