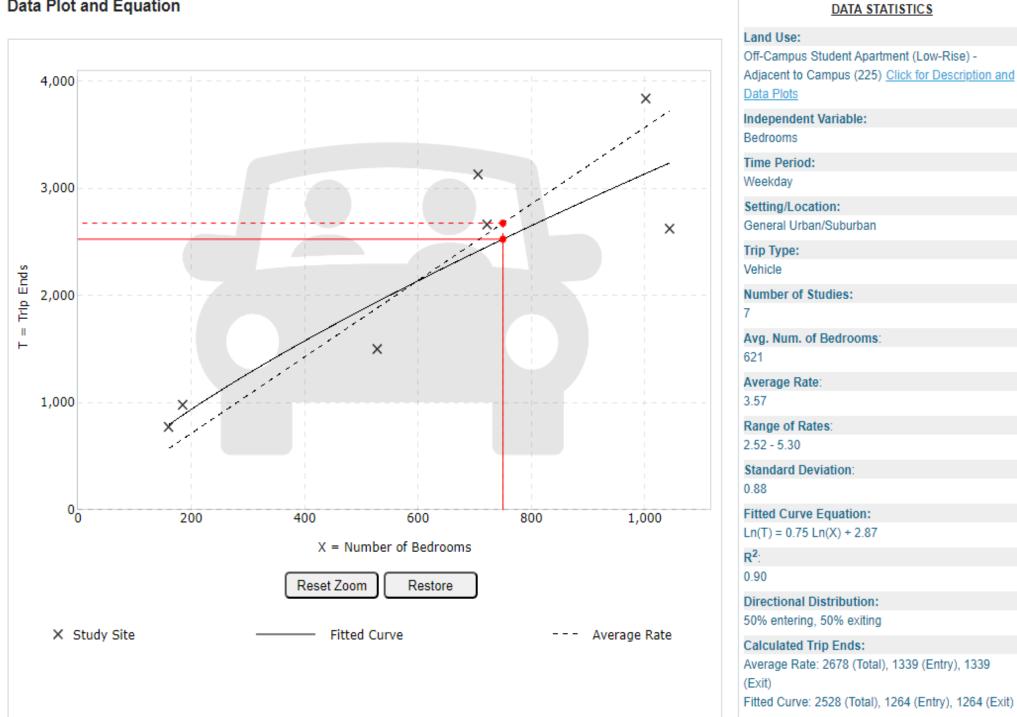

| Existing Preferred Scenario Designation: Existing neighborhood  Existing Zoning: MF 12, MF18, MF24  Existing Land Use(s):                                | PROPERTY INFORMATION Subject Property Address(es): multiple     | properties (see Attached)                                                          |
|----------------------------------------------------------------------------------------------------------------------------------------------------------|-----------------------------------------------------------------|------------------------------------------------------------------------------------|
| Existing Preferred Scenario Designation: Existing neighborhood  Existing Zoning: MF 12, MF18, MF24  Existing Land Use(s):                                | Legal Description: Lot B                                        | lock Subdivision                                                                   |
| Existing Preferred Scenario Designation: Existing neighborhood  Existing Zoning: MF 12, MF18, MF24  Existing Land Use(s):                                | Total Acreage: 1.13                                             | Tax ID #: RR34773, R141054, R133230                                                |
| Proposed Zoning: MF 12, MF18, MF24  Existing Land Use(s):                                                                                                |                                                                 |                                                                                    |
| Proposed Preferred Scenario Designation: High Intensity, Neighborhood-Mg (propsed plant   Proposed Zoning: CD-5D   Proposed Land Use(s): Student housing |                                                                 |                                                                                    |
| Proposed Zoning: CD-5D Proposed Land Use(s): Student housing                                                                                             | DESCRIPTION OF REQUEST  Proposed Preferred Scenario Designation | high Intensity, Neighborhood-i                                                     |
|                                                                                                                                                          |                                                                 |                                                                                    |
| Request to change high intensity in order to match the intensity of the existing zoning to multifally  Reason for the Change:                            | Reason for the Change:                                          | igh intensity in order to match the intensity of the existing zoning to multifally |

The purpose of these applications is to change the Preferred Scenario map for the Property from Existing Neighborhood to High Intensity per the currently adopted comprehensive plan or Neighborhood High per the proposed unadopted comprehensive plan. The Property is intended to be redeveloped with a student housing project. The Property is currently zoned multi-family and is surrounded by the University, other multi-family and sorority houses. The Property not adjacent to residential. Currently, 0.626 acres of the Property is zoned CD-5D. We are requesting that the remaining 1.931 acres of property be rezoned to CD-5D to have consistent zoning on all lots to accommodate a student housing project.