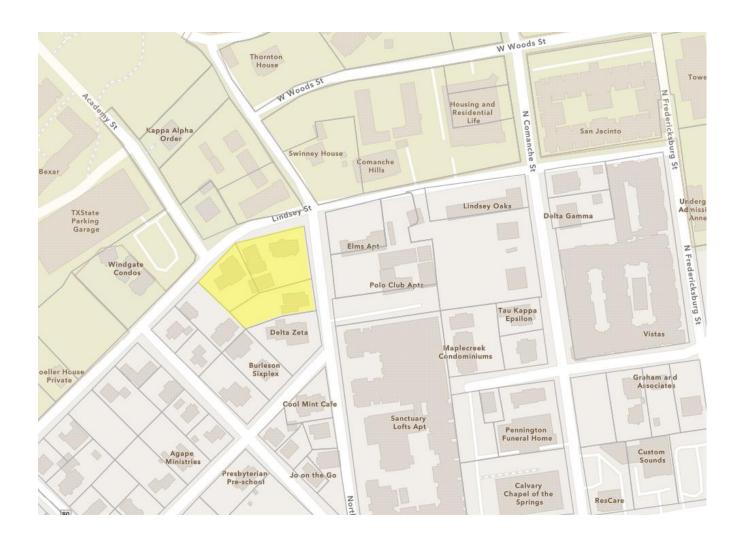

Re:

PSA 23-02, ZC 23-19, CUP 23-22, AC 23-09— Preferred Scenario Map Amendment, Rezoning, Conditional Use Permit and Alternative Compliance request applications for the approximately 2.557 acre property located at southeast corner of North and Lindsey Street in the City of San Marcos, Hays County, Texas (the "Property")

The purpose of these applications is to change the Preferred Scenario map for the Property from Existing Neighborhood to High Intensity per the currently adopted comprehensive plan or Neighborhood High per the proposed unadopted comprehensive plan. The Property is intended to be redeveloped with a student housing project. The Property is currently zoned multi-family and is surrounded by the University, other multi-family and sorority houses. The Property not adjacent to residential. Currently, 0.626 acres of the Property is zoned CD-5D. We are requesting that the remaining 1.931 acres of property be rezoned to CD-5D to have consistent zoning on all lots to accommodate a student housing project.

### Preferred Scenario Exhibit and Parcel Information McLain Multifamily

| TRACT  | Parcel<br>Number | Property Owner         | Mailing Address   | Property Address       | Lot             | Block | Subdivision        |           |                       |         | Proposed<br>Zoning |
|--------|------------------|------------------------|-------------------|------------------------|-----------------|-------|--------------------|-----------|-----------------------|---------|--------------------|
| 110101 | Itamber          | Troperty owner         | PO Box 40         | Troperty Address       |                 | Diock | Sasarvision        | rici cuge | (EXISTINE)            | 2011116 | 2011116            |
|        |                  |                        | Martindale, TX    |                        |                 |       | Lindsey and Harvey |           |                       |         |                    |
| Α      | R34773           | Peggy and Brett Taylor | 78655-0040        | 421 Lindsey Street     | Part of 10 & 11 | 14    | Addition           | 0.301     | Existing Neighborhood | MF-24   | CD-5D              |
|        |                  |                        | PO Box 40         |                        |                 |       |                    |           |                       |         |                    |
|        |                  |                        | Martindale, TX    |                        |                 |       | Lindsey and Harvey |           |                       |         |                    |
| В      | R141054          | Peggy and Brett Taylor | 78655-0040        | 413 & 419 North Street | 9-A             | 14    | Addition           | 0.49      | Existing Neighborhood | MF-18   | CD-5D              |
|        |                  |                        | 2301 Willow Arbor |                        |                 |       |                    |           |                       |         |                    |
|        |                  |                        | San Marcos, TX    |                        |                 |       | Lindsey and Harvey |           |                       |         |                    |
| С      | R133230          | Daryl Burttschell      | 78666             | 499 North Street       | 4A              | 14    | Addition           | 0.339     | Existing Neighborhood | MF-12   | CD-5D              |