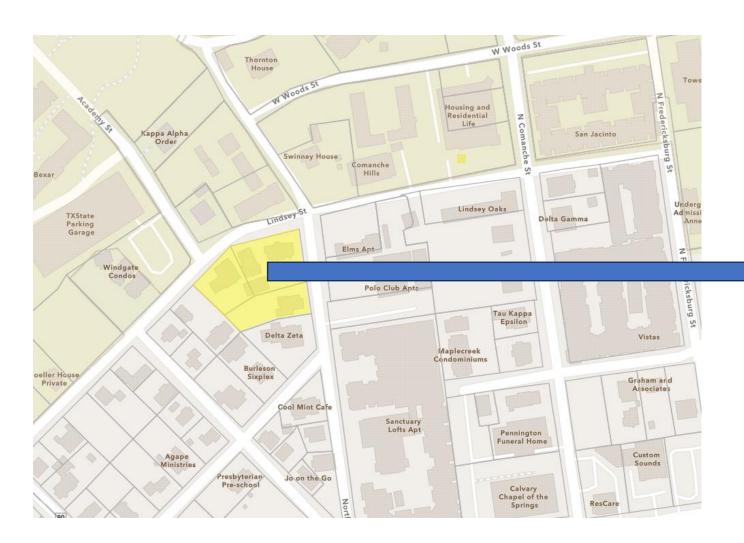

Re:

PSA 23-02, ZC 23-19, CUP 23-22, AC 23-09— Preferred Scenario Map Amendment, Rezoning, Conditional Use Permit and Alternative Compliance request applications for the approximately 2.557 acre property located at southeast corner of North and Lindsey Street in the City of San Marcos, Hays County, Texas (the "Property")

Dear Ms. Hernandez:

As representatives of the owner of the Property, we respectfully submit the enclosed package that includes a Preferred Scenario Map Amendment Application, a Rezoning Application, a Conditional Use Permit Application for purpose-built student housing with a reduction in parking to 0.75 and an Alternative Compliance request to allow up to 7 stories. The Property consists of 2.557 acres and is located adjacent to Texas State University (the "University") at the southeast corner of North Street and Lindsey Street in the City of San Marcos, Texas.

The purpose of these applications is to change the Preferred Scenario map for the Property from Existing Neighborhood to High Intensity per the currently adopted comprehensive plan or Neighborhood High per the proposed unadopted comprehensive plan. The Property is intended to be redeveloped with a student housing project. The Property is currently zoned multi-family and is surrounded by the University, other multi-family and sorority houses. The Property not adjacent to residential. Currently, 0.626 acres of the Property is zoned CD-5D. We are requesting that the remaining 1.931 acres of property be rezoned to CD-5D to have consistent zoning on all lots to accommodate a student housing project.

### Preferred Scenario Exhibit and Parcel Information McLain Multifamily

| TRACT  | Parcel<br>Number | Property Owner         | Mailing Address   | Property Address       | Lot             | Block | Subdivision        |           |                       |         | Proposed<br>Zoning |
|--------|------------------|------------------------|-------------------|------------------------|-----------------|-------|--------------------|-----------|-----------------------|---------|--------------------|
| 110101 | Itamber          | Troperty owner         | PO Box 40         | Troperty Address       |                 | Diock | Sasarvision        | rici cuge | (EXISTINE)            | 2011116 | 2011116            |
|        |                  |                        | Martindale, TX    |                        |                 |       | Lindsey and Harvey |           |                       |         |                    |
| Α      | R34773           | Peggy and Brett Taylor | 78655-0040        | 421 Lindsey Street     | Part of 10 & 11 | 14    | Addition           | 0.301     | Existing Neighborhood | MF-24   | CD-5D              |
|        |                  |                        | PO Box 40         |                        |                 |       |                    |           |                       |         |                    |
|        |                  |                        | Martindale, TX    |                        |                 |       | Lindsey and Harvey |           |                       |         |                    |
| В      | R141054          | Peggy and Brett Taylor | 78655-0040        | 413 & 419 North Street | 9-A             | 14    | Addition           | 0.49      | Existing Neighborhood | MF-18   | CD-5D              |
|        |                  |                        | 2301 Willow Arbor |                        |                 |       |                    |           |                       |         |                    |
|        |                  |                        | San Marcos, TX    |                        |                 |       | Lindsey and Harvey |           |                       |         |                    |
| С      | R133230          | Daryl Burttschell      | 78666             | 499 North Street       | 4A              | 14    | Addition           | 0.339     | Existing Neighborhood | MF-12   | CD-5D              |