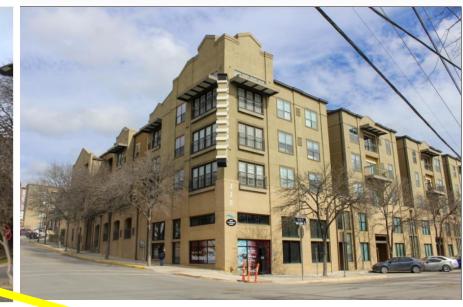

structure to accommodate the vehicles of the students. We commissioned a student housing evaluation to determine the parking utilization rates at comparable student housing properties located within one mile of the site. Our survey covered 10 properties that contained a total of 4,302 beds in 1,730 units. At these 10 properties, there are 3,230 parking spaces available to students. The average number of spaces per bed is 0.75 and the average vacancy rate is 10%, however, the majority of the vacant spaces are at the two most "overparked" projects, Sanctuary Lofts and Vie Lofts. Based on the current occupancy rates, the current ratio of spaces leased per leased bed is 0.69. Our project is proposing a parking ratio of 0.75, which has been determined to be more than we need to accommodate the project as a whole. The City's recently adopted city-wide booting ordinance will also help to discourage students to park within the neighborhoods and the new proposed transit routes should also help to decrease traffic by allowing students an alternative to driving to get to areas outside of downtown. The adjacency to the University is an ideal location for this product type allowing students to walk across the street and be on campus.