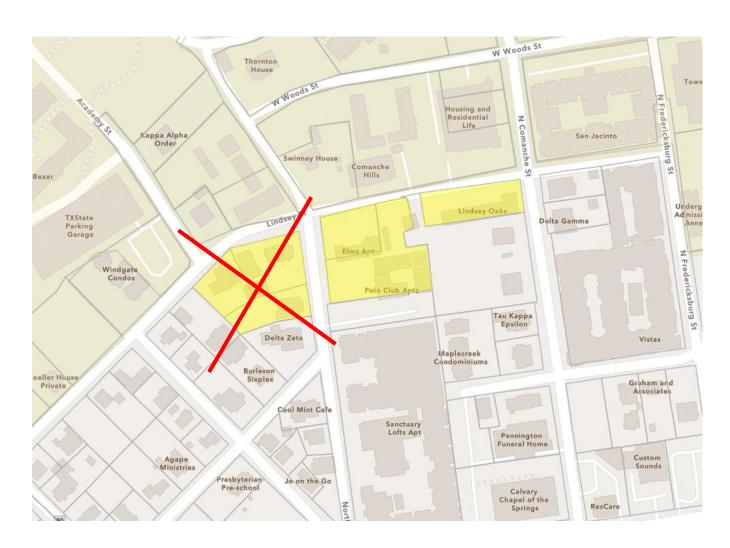

Re:

PSA 23-02, ZC 23-19, CUP 23-22, AC 23-09— Preferred Scenario Map Amendment, Rezoning, Conditional Use Permit and Alternative Compliance request applications for the approximately 2.557 acre property located at southeast corner of North and Lindsey Street in the City of San Marcos, Hays County, Texas (the "Property")

The purpose of these applications is to change the Preferred Scenario map for the Property from Existing Neighborhood to High Intensity per the currently adopted comprehensive plan or Neighborhood High per the proposed unadopted comprehensive plan. The Property is intended to be redeveloped with a student housing project. The Property is currently zoned multi-family and is surrounded by the University, other multi-family and sorority houses. The Property not adjacent to residential. Currently, 0.626 acres of the Property is zoned CD-5D. We are requesting that the remaining 1.931 acres of property be rezoned to CD-5D to have consistent zoning on all lots to accommodate a student housing project.

### Preferred Scenario Exhibit and Parcel Information McLain Multifamily

| TRACT  | Parcel<br>Number | Property Owner         | Mailing Address   | Property Address       | Lot             | Block | Subdivision        |           |                       |         | Proposed<br>Zoning |
|--------|------------------|------------------------|-------------------|------------------------|-----------------|-------|--------------------|-----------|-----------------------|---------|--------------------|
| 110101 | Itamber          | Troperty owner         | PO Box 40         | Troperty Address       |                 | Diock | Sasarvision        | rici cuge | (EXISTINE)            | 2011116 | 2011116            |
|        |                  |                        | Martindale, TX    |                        |                 |       | Lindsey and Harvey |           |                       |         |                    |
| Α      | R34773           | Peggy and Brett Taylor | 78655-0040        | 421 Lindsey Street     | Part of 10 & 11 | 14    | Addition           | 0.301     | Existing Neighborhood | MF-24   | CD-5D              |
|        |                  |                        | PO Box 40         |                        |                 |       |                    |           |                       |         |                    |
|        |                  |                        | Martindale, TX    |                        |                 |       | Lindsey and Harvey |           |                       |         |                    |
| В      | R141054          | Peggy and Brett Taylor | 78655-0040        | 413 & 419 North Street | 9-A             | 14    | Addition           | 0.49      | Existing Neighborhood | MF-18   | CD-5D              |
|        |                  |                        | 2301 Willow Arbor |                        |                 |       |                    |           |                       |         |                    |
|        |                  |                        | San Marcos, TX    |                        |                 |       | Lindsey and Harvey |           |                       |         |                    |
| С      | R133230          | Daryl Burttschell      | 78666             | 499 North Street       | 4A              | 14    | Addition           | 0.339     | Existing Neighborhood | MF-12   | CD-5D              |