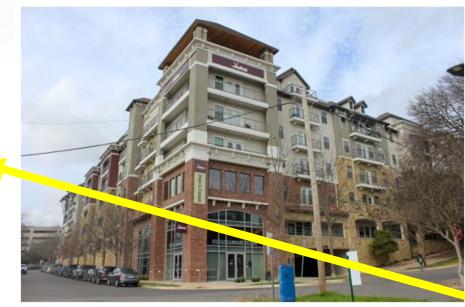

structure to accommodate the vehicles of the students. We commissioned a student housing evaluation to determine the parking utilization rates at comparable student housing properties located within one mile of the site. Our survey covered 10 properties that contained a total of 4,302 beds in 1,730 units. At these 10 properties, there are 3,230 parking spaces available to students. The average number of spaces per bed is 0.75 and the average vacancy rate is 10%, however, the majority of the vacant spaces are at the two most "overparked" projects, Sanctuary Lofts and Vie Lofts. Based on the current occupancy rates, the current ratio of spaces leased per leased bed is 0.69. Our project is proposing a parking ratio of 0.75, which has been determined to be more than we need to accommodate the project as a whole. The City's recently adopted city-wide booting ordinance will also help to discourage students to park within the neighborhoods and the new proposed transit routes should also help to decrease traffic by allowing students an alternative to driving to get to areas outside of downtown. The adjacency to the University is an ideal location for this product type allowing students to walk across the street and be on campus.