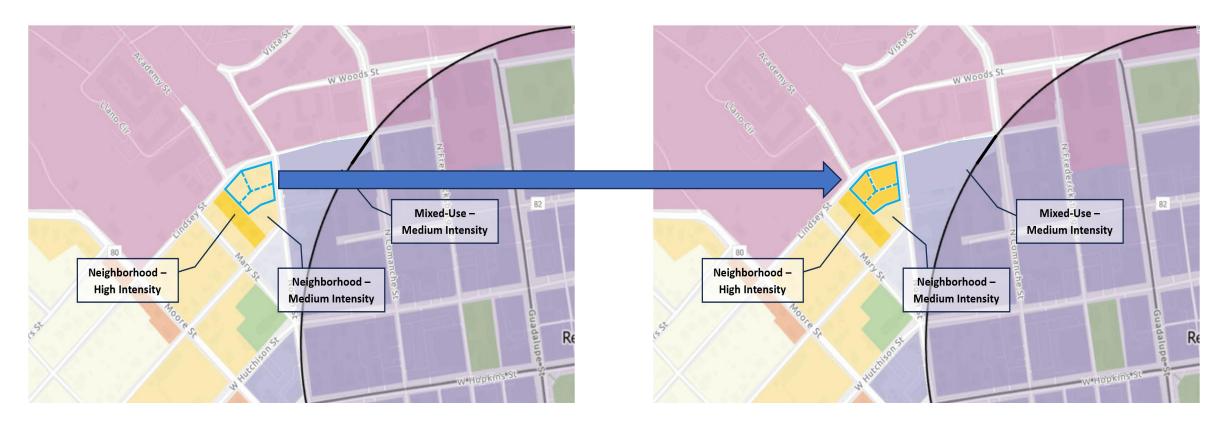

| Existing Preferred Scenario Designation: Existing neighborhood  Existing Zoning: MF 12, MF18, MF24  Existing Land Use(s):                                | PROPERTY INFORMATION Subject Property Address(es): multiple     | properties (see Attached)                                                          |
|----------------------------------------------------------------------------------------------------------------------------------------------------------|-----------------------------------------------------------------|------------------------------------------------------------------------------------|
| Existing Preferred Scenario Designation: Existing neighborhood  Existing Zoning: MF 12, MF18, MF24  Existing Land Use(s):                                | Legal Description: Lot B                                        | lock Subdivision                                                                   |
| Existing Preferred Scenario Designation: Existing neighborhood  Existing Zoning: MF 12, MF18, MF24  Existing Land Use(s):                                | Total Acreage: 1.13                                             | Tax ID #: RR34773, R141054, R133230                                                |
| Proposed Zoning: MF 12, MF18, MF24  Existing Land Use(s):                                                                                                |                                                                 |                                                                                    |
| Proposed Preferred Scenario Designation: High Intensity, Neighborhood-Mg (propsed plant   Proposed Zoning: CD-5D   Proposed Land Use(s): Student housing |                                                                 |                                                                                    |
| Proposed Zoning: CD-5D Proposed Land Use(s): Student housing                                                                                             | DESCRIPTION OF REQUEST  Proposed Preferred Scenario Designation | high Intensity, Neighborhood-i                                                     |
|                                                                                                                                                          |                                                                 |                                                                                    |
| Request to change high intensity in order to match the intensity of the existing zoning to multifally  Reason for the Change:                            | Reason for the Change:                                          | igh intensity in order to match the intensity of the existing zoning to multifally |

The purpose of these applications is to change the Preferred Scenario map for the Property from Existing Neighborhood to High Intensity per the currently adopted comprehensive plan or Neighborhood High per the proposed unadopted comprehensive plan. The Property is intended to be redeveloped with a student housing project. The Property is currently zoned multi-family and is surrounded by the University, other multi-family and sorority houses. The Property not adjacent to residential. Currently, 0.626 acres of the Property is zoned CD-5D. We are requesting that the remaining 1.931 acres of property be rezoned to CD-5D to have consistent zoning on all lots to accommodate a student housing project.