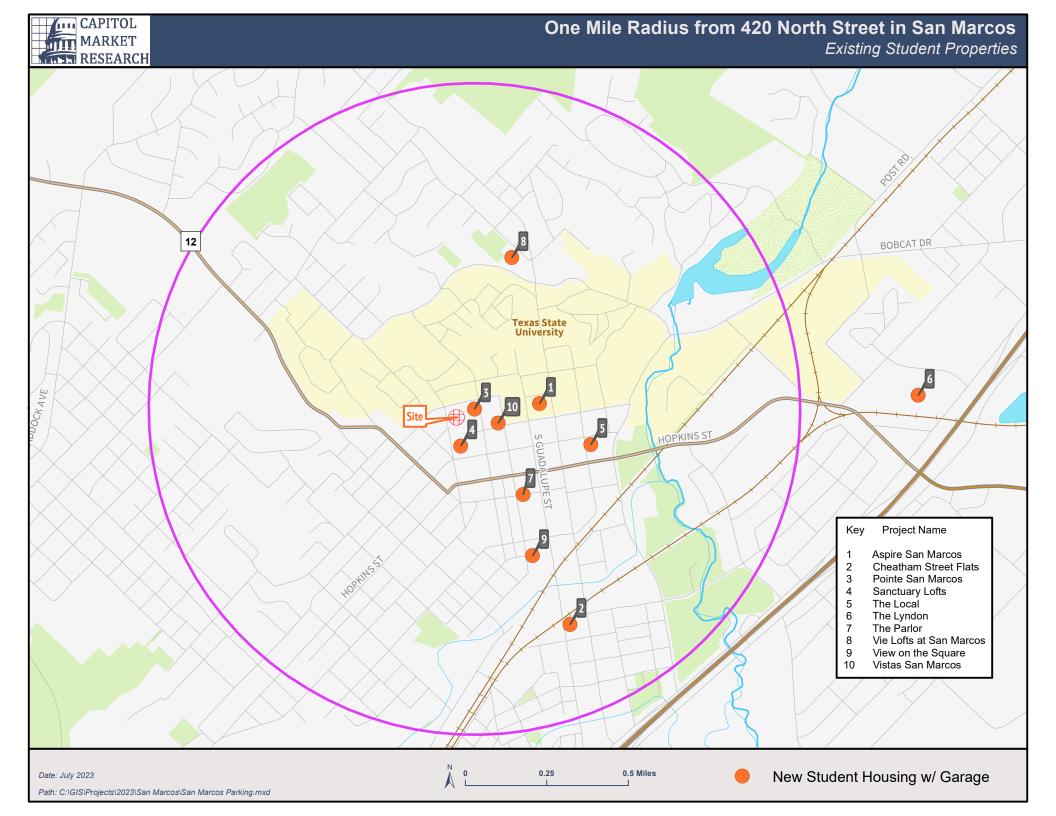

structure to accommodate the vehicles of the students. We commissioned a student housing evaluation to determine the parking utilization rates at comparable student housing properties located within one mile of the site. Our survey covered 10 properties that contained a total of 4,302 beds in 1,730 units. At these 10 properties, there are 3,230 parking spaces available to students. The average number of spaces per bed is 0.75 and the average vacancy rate is 10%, however, the majority of the vacant spaces are at the two most "overparked" projects, Sanctuary Lofts and Vie Lofts. Based on the current occupancy rates, the current ratio of spaces leased per leased bed is 0.69. Our project is proposing a parking ratio of 0.75, which has been determined to be more than we need to accommodate the project as a whole. The City's recently adopted city-wide booting ordinance will also help to discourage students to park within the neighborhoods and the new proposed transit routes should also help to decrease traffic by allowing students an alternative to driving to get to areas outside of downtown. The adjacency to the University is an ideal location for this product type allowing students to walk across the street and be on campus.