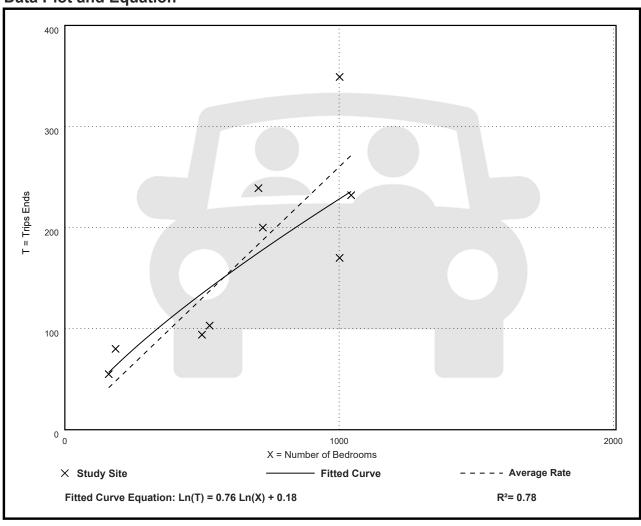

structure to accommodate the vehicles of the students. We commissioned a student housing evaluation to determine the parking utilization rates at comparable student housing properties located within one mile of the site. Our survey covered 10 properties that contained a total of 4,302 beds in 1,730 units. At these 10 properties, there are 3,230 parking spaces available to students. The average number of spaces per bed is 0.75 and the average vacancy rate is 10%, however, the majority of the vacant spaces are at the two most "overparked" projects, Sanctuary Lofts and Vie Lofts. Based on the current occupancy rates, the current ratio of spaces leased per leased bed is 0.69. Our project is proposing a parking ratio of 0.75, which has been determined to be more than we need to accommodate the project as a whole. The City's recently adopted city-wide booting ordinance will also help to discourage students to park within the neighborhoods and the new proposed transit routes should also help to decrease traffic by allowing students an alternative to driving to get to areas outside of downtown. The adjacency to the University is an ideal location for this product type allowing students to walk across the street and be on campus.