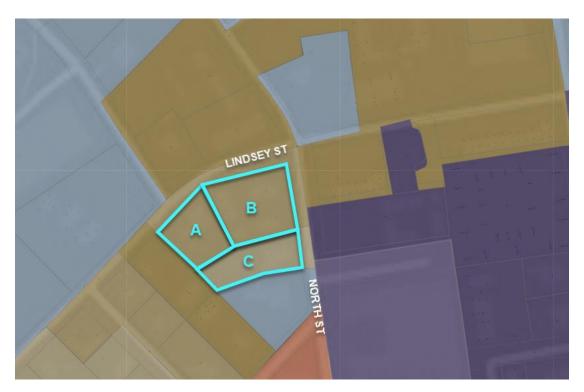

Re:

PSA 23-02, ZC 23-19, CUP 23-22, AC 23-09— Preferred Scenario Map Amendment, Rezoning, Conditional Use Permit and Alternative Compliance request applications for the approximately 2.557 acre property located at southeast corner of North and Lindsey Street in the City of San Marcos, Hays County, Texas (the "Property")

### Preferred Scenario Exhibit and Parcel Information McLain Multifamily

| TRACT  | Parcel<br>Number | Property Owner         | Mailing Address   | Property Address       | Lot             | Block | Subdivision        |           |                       |         | Proposed<br>Zoning |
|--------|------------------|------------------------|-------------------|------------------------|-----------------|-------|--------------------|-----------|-----------------------|---------|--------------------|
| 110101 | Itamber          | Troperty owner         | PO Box 40         | Troperty Address       |                 | Diock | Sasarvision        | rici cuge | (EXISTINE)            | 2011116 | 2011116            |
|        |                  |                        | Martindale, TX    |                        |                 |       | Lindsey and Harvey |           |                       |         |                    |
| Α      | R34773           | Peggy and Brett Taylor | 78655-0040        | 421 Lindsey Street     | Part of 10 & 11 | 14    | Addition           | 0.301     | Existing Neighborhood | MF-24   | CD-5D              |
|        |                  |                        | PO Box 40         |                        |                 |       |                    |           |                       |         |                    |
|        |                  |                        | Martindale, TX    |                        |                 |       | Lindsey and Harvey |           |                       |         |                    |
| В      | R141054          | Peggy and Brett Taylor | 78655-0040        | 413 & 419 North Street | 9-A             | 14    | Addition           | 0.49      | Existing Neighborhood | MF-18   | CD-5D              |
|        |                  |                        | 2301 Willow Arbor |                        |                 |       |                    |           |                       |         |                    |
|        |                  |                        | San Marcos, TX    |                        |                 |       | Lindsey and Harvey |           |                       |         |                    |
| С      | R133230          | Daryl Burttschell      | 78666             | 499 North Street       | 4A              | 14    | Addition           | 0.339     | Existing Neighborhood | MF-12   | CD-5D              |