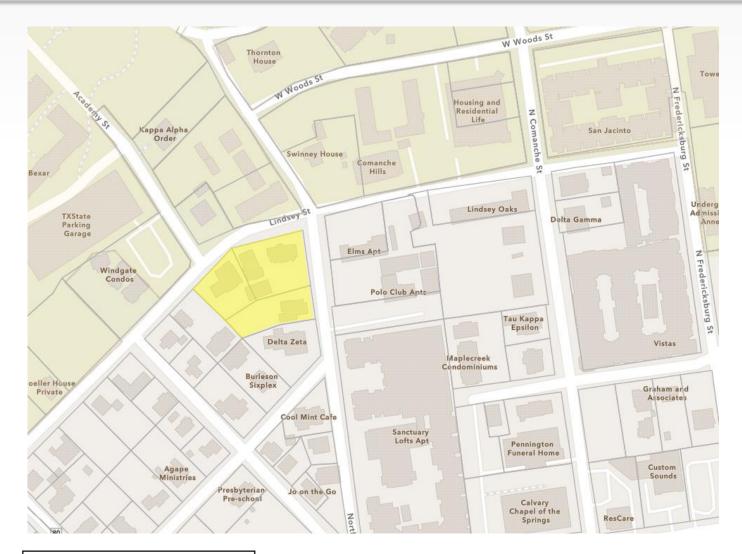

Re:

PSA 23-02, ZC 23-19, CUP 23-22, AC 23-09— Preferred Scenario Map Amendment, Rezoning, Conditional Use Permit and Alternative Compliance request applications for the approximately 2.557 acre property located at southeast corner of North and Lindsey Street in the City of San Marcos, Hays County, Texas (the "Property")

The purpose of these applications is to change the Preferred Scenario map for the Property from Existing Neighborhood to High Intensity per the currently adopted comprehensive plan or Neighborhood High per the proposed unadopted comprehensive plan. The Property is intended to be redeveloped with a student housing project. The Property is currently zoned multi-family and is surrounded by the University, other multi-family and sorority houses. The Property not adjacent to residential. Currently, 0.626 acres of the Property is zoned CD-5D. We are requesting that the remaining 1.931 acres of property be rezoned to CD-5D to have consistent zoning on all lots to accommodate a student housing project.

### Preferred Scenario Exhibit and Parcel Information McLain Multifamily

| TRACT  | Parcel<br>Number | Property Owner         | Mailing Address   | Property Address       | Lot             | Block | Subdivision        |           |                       |         | Proposed<br>Zoning |
|--------|------------------|------------------------|-------------------|------------------------|-----------------|-------|--------------------|-----------|-----------------------|---------|--------------------|
| 110101 | Itamber          | Troperty owner         | PO Box 40         | Troperty Address       |                 | Diock | Sasarvision        | rici cuge | (EXISTINE)            | 2011116 | 2011116            |
|        |                  |                        | Martindale, TX    |                        |                 |       | Lindsey and Harvey |           |                       |         |                    |
| Α      | R34773           | Peggy and Brett Taylor | 78655-0040        | 421 Lindsey Street     | Part of 10 & 11 | 14    | Addition           | 0.301     | Existing Neighborhood | MF-24   | CD-5D              |
|        |                  |                        | PO Box 40         |                        |                 |       |                    |           |                       |         |                    |
|        |                  |                        | Martindale, TX    |                        |                 |       | Lindsey and Harvey |           |                       |         |                    |
| В      | R141054          | Peggy and Brett Taylor | 78655-0040        | 413 & 419 North Street | 9-A             | 14    | Addition           | 0.49      | Existing Neighborhood | MF-18   | CD-5D              |
|        |                  |                        | 2301 Willow Arbor |                        |                 |       |                    |           |                       |         |                    |
|        |                  |                        | San Marcos, TX    |                        |                 |       | Lindsey and Harvey |           |                       |         |                    |
| С      | R133230          | Daryl Burttschell      | 78666             | 499 North Street       | 4A              | 14    | Addition           | 0.339     | Existing Neighborhood | MF-12   | CD-5D              |