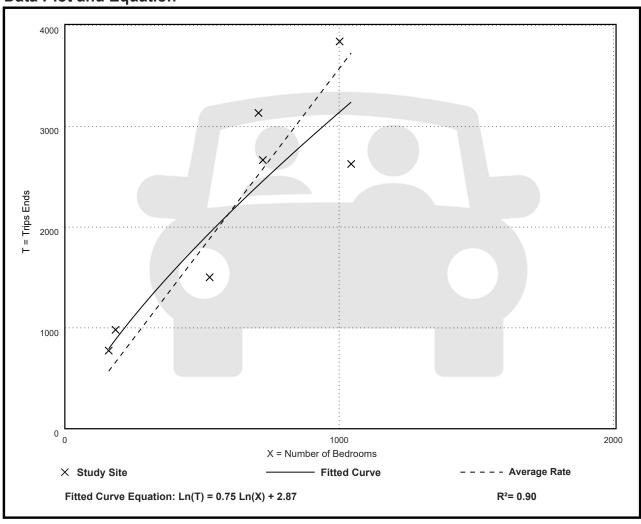

s land use. The appendices can be accessed through either the ITETripGen web app or the trip generation resource page on the ITE website (https://www.ite.org/technical-resources/topics/tripand-parking-generation/).

The sites were surveyed in the 2010s in Alabama, Arizona, California, Florida, Minnesota, Montana, and South Carolina.

#### **Source Numbers**

864, 868, 895, 916, 1031, 1038, 1065



Vehicle Trip Ends vs: Bedrooms
On a: Weekday

Setting/Location: General Urban/Suburban

Number of Studies: 7 Avg. Num. of Bedrooms: 621

Directional Distribution: 50% entering, 50% exiting

# **Vehicle Trip Generation per Bedroom**

| Average Rate | Range of Rates | Standard Deviation |
|--------------|----------------|--------------------|
| 3.57         | 2.52 - 5.30    | 0.88               |





Vehicle Trip Ends vs: Bedrooms

On a: Weekday,

Peak Hour of Adjacent Street Traffic,

One Hour Between 7 and 9 a.m.

Setting/Location: General Urban/Suburban

Number of Studies: 9 Avg. Num. of Bedrooms: 650

Directional Distribution: 38% entering, 62% exiting

## **Vehicle Trip Generation per Bedroom**

| Average Rate | Range of Rates | Standard Deviation |
|--------------|----------------|--------------------|
| 0.12         | 0.06 - 0.21    | 0.05               |





Vehicle Trip Ends vs: Bedrooms

On a: Weekday,

Peak Hour of Adjacent Street Traffic,

One Hour Between 4 and 6 p.m.

Setting/Location: General Urban/Suburban

Number of Studies: 9 Avg. Num. of Bedrooms: 650

Directional Distribution: 50% entering, 50% exiting

## **Vehicle Trip Generation per Bedroom**

| Average Rate