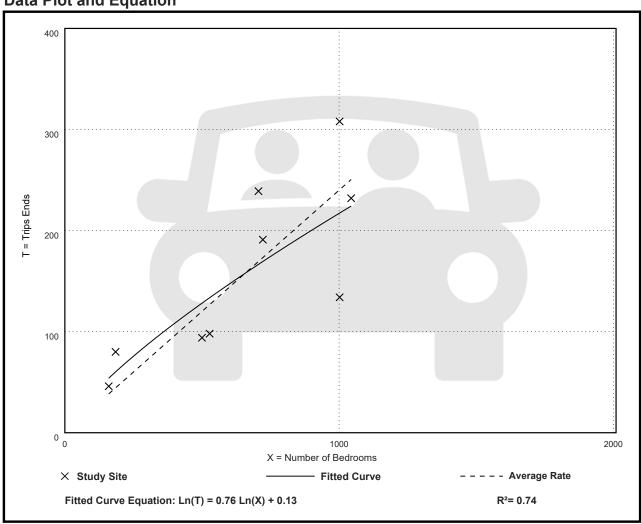

n/Suburban

Number of Studies: 9 Avg. Num. of Bedrooms: 650

Directional Distribution: 38% entering, 62% exiting

## **Vehicle Trip Generation per Bedroom**

| Average Rate | Range of Rates | Standard Deviation |
|--------------|----------------|--------------------|
| 0.12         | 0.06 - 0.21    | 0.05               |





Vehicle Trip Ends vs: Bedrooms

On a: Weekday,

Peak Hour of Adjacent Street Traffic,

One Hour Between 4 and 6 p.m.

Setting/Location: General Urban/Suburban

Number of Studies: 9 Avg. Num. of Bedrooms: 650

Directional Distribution: 50% entering, 50% exiting

## **Vehicle Trip Generation per Bedroom**

| Average Rate | Range of Rates | Standard Deviation |
|--------------|----------------|--------------------|
| 0.24         | 0.13 - 0.43    | 0.08               |





Vehicle Trip Ends vs: Bedrooms
On a: Weekday,
AM Peak Hour of Generator

Setting/Location: General Urban/Suburban

Number of Studies: 9 Avg. Num. of Bedrooms: 650

Directional Distribution: 43% entering, 57% exiting

## **Vehicle Trip Generation per Bedroom**

| Average Rate | Range of Rates | Standard Deviation |
|--------------|----------------|--------------------|
| 0.16         | 0.10 - 0.26    | 0.05               |





Vehicle Trip Ends vs: Bedrooms On a: Weekday, **PM Peak Hour of Generator** 

Setting/Location: General Urban/Suburban

Number of Studies: 9 Avg. Num. of Bedrooms: 650

Directional Distribution: 50% entering, 50% exiting

# Vehicle Trip Generation per Bedroom

| Average Rate | Range of Rates | Standard Deviation |
|--------------|----------------|----------------