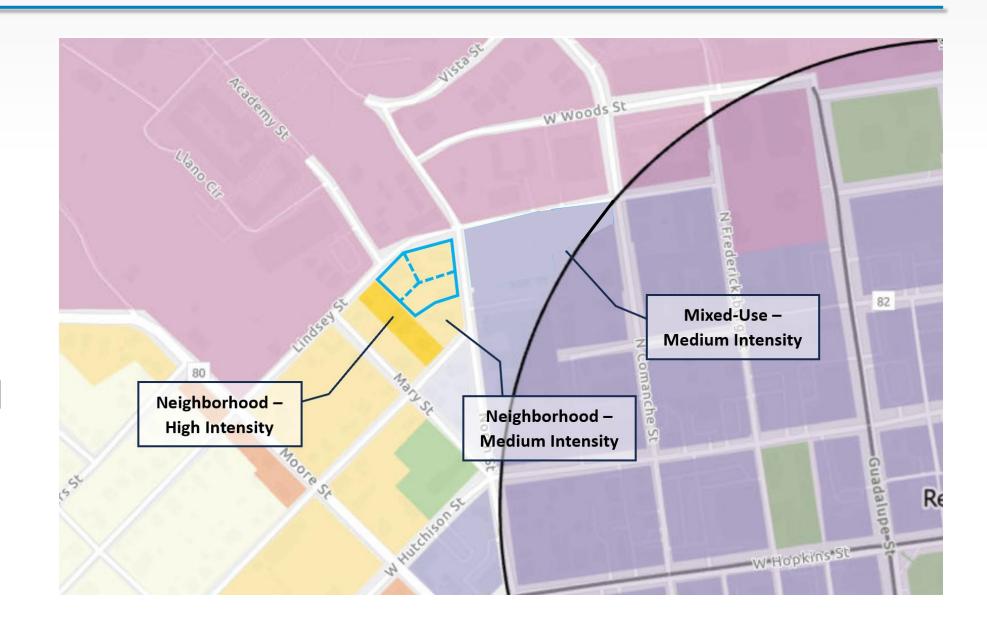

| Existing Preferred Scenario Designation: Existing neighborhood  Existing Zoning: MF 12, MF18, MF24  Existing Land Use(s):                                | PROPERTY INFORMATION Subject Property Address(es): multiple     | properties (see Attached)                                                          |
|----------------------------------------------------------------------------------------------------------------------------------------------------------|-----------------------------------------------------------------|------------------------------------------------------------------------------------|
| Existing Preferred Scenario Designation: Existing neighborhood  Existing Zoning: MF 12, MF18, MF24  Existing Land Use(s):                                | Legal Description: Lot B                                        | lock Subdivision                                                                   |
| Existing Preferred Scenario Designation: Existing neighborhood  Existing Zoning: MF 12, MF18, MF24  Existing Land Use(s):                                | Total Acreage: 1.13                                             | Tax ID #: RR34773, R141054, R133230                                                |
| Proposed Zoning: MF 12, MF18, MF24  Existing Land Use(s):                                                                                                |                                                                 |                                                                                    |
| Proposed Preferred Scenario Designation: High Intensity, Neighborhood-Mg (propsed plant   Proposed Zoning: CD-5D   Proposed Land Use(s): Student housing |                                                                 |                                                                                    |
| Proposed Zoning: CD-5D Proposed Land Use(s): Student housing                                                                                             | DESCRIPTION OF REQUEST  Proposed Preferred Scenario Designation | high Intensity, Neighborhood-i                                                     |
|                                                                                                                                                          |                                                                 |                                                                                    |
| Request to change high intensity in order to match the intensity of the existing zoning to multifally  Reason for the Change:                            | Reason for the Change:                                          | igh intensity in order to match the intensity of the existing zoning to multifally |

The purpose of these applications is to change the Preferred Scenario map for the Property from Existing Neighborhood to High Intensity per the currently adopted comprehensive plan or Neighborhood High per the proposed unadopted comprehensive plan. The Property is intended to be redeveloped with a student housing project. The Property is currently zoned multi-family and is surrounded by the University, other multi-family and sorority houses. The Property not adjacent to residential. Currently, 0.626 acres of the Property is zoned CD-5D. We are requesting that the remaining 1.931 acres of property be rezoned to CD-5D to have consistent zoning on all lots to accommodate a student housing project.