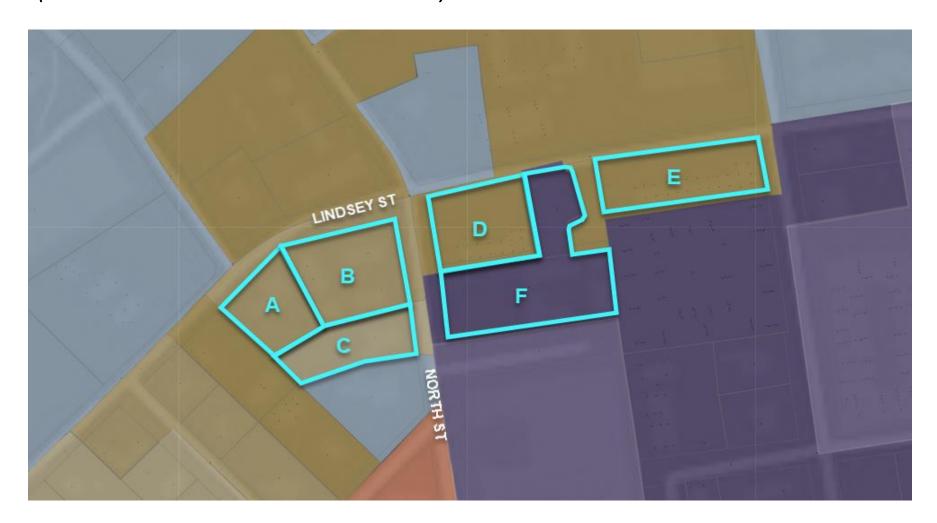

### Preferred Scenario Exhibit and Parcel Information McLain Multifamily

| TRACT  | Parcel<br>Number | Property Owner         | Mailing Address   | Property Address       | Lot             | Block | Subdivision        |           |                       |         | Proposed<br>Zoning |
|--------|------------------|------------------------|-------------------|------------------------|-----------------|-------|--------------------|-----------|-----------------------|---------|--------------------|
| 110101 | Itamber          | Troperty owner         | PO Box 40         | Troperty Address       |                 | Diock | Sasarvision        | rici cuge | (EXISTINE)            | 2011116 | 2011116            |
|        |                  |                        | Martindale, TX    |                        |                 |       | Lindsey and Harvey |           |                       |         |                    |
| Α      | R34773           | Peggy and Brett Taylor | 78655-0040        | 421 Lindsey Street     | Part of 10 & 11 | 14    | Addition           | 0.301     | Existing Neighborhood | MF-24   | CD-5D              |
|        |                  |                        | PO Box 40         |                        |                 |       |                    |           |                       |         |                    |
|        |                  |                        | Martindale, TX    |                        |                 |       | Lindsey and Harvey |           |                       |         |                    |
| В      | R141054          | Peggy and Brett Taylor | 78655-0040        | 413 & 419 North Street | 9-A             | 14    | Addition           | 0.49      | Existing Neighborhood | MF-18   | CD-5D              |
|        |                  |                        | 2301 Willow Arbor |                        |                 |       |                    |           |                       |         |                    |
|        |                  |                        | San Marcos, TX    |                        |                 |       | Lindsey and Harvey |           |                       |         |                    |
| С      | R133230          | Daryl Burttschell      | 78666             | 499 North Street       | 4A              | 14    | Addition           | 0.339     | Existing Neighborhood | MF-12   | CD-5D              |