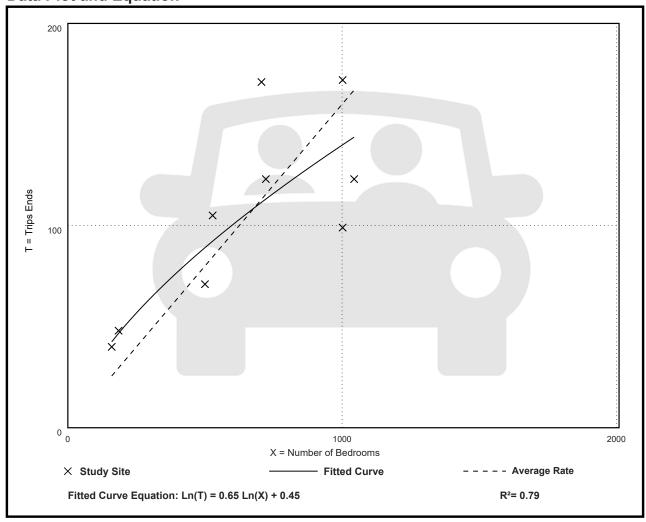

structure to accommodate the vehicles of the students. We commissioned a student housing evaluation to determine the parking utilization rates at comparable student housing properties located within one mile of the site. Our survey covered 10 properties that contained a total of 4,302 beds in 1,730 units. At these 10 properties, there are 3,230 parking spaces available to students. The average number of spaces per bed is 0.75 and the average vacancy rate is 10%, however, the majority of the vacant spaces are at the two most "overparked" projects, Sanctuary Lofts and Vie Lofts. Based on the current occupancy rates, the current ratio of spaces leased per leased bed is 0.69. Our project is proposing a parking ratio of 0.75, which has been determined to be more than we need to accommodate the project as a whole. The City's recently adopted city-wide booting ordinance will also help to discourage students to park within the neighborhoods and the new proposed transit routes should also help to decrease traffic by allowing students an alternative to driving to get to areas outside of downtown. The adjacency to the University is an ideal location for this product type allowing students to walk across the street and be on campus.