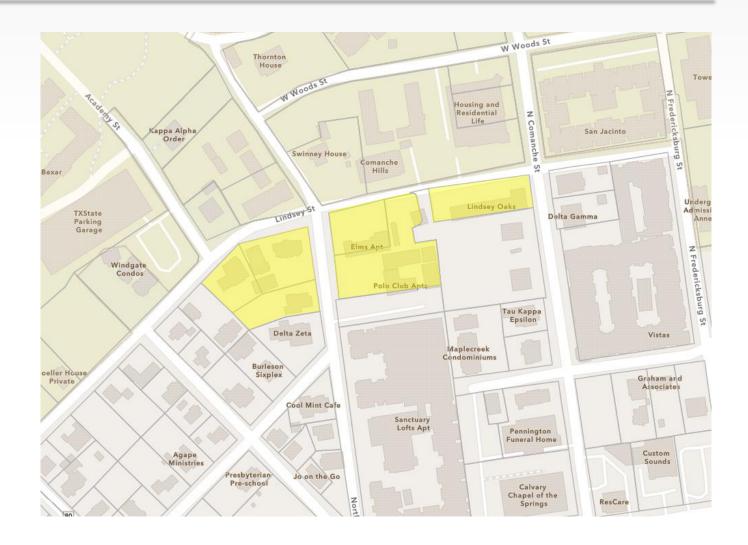

Re:

PSA 23-02, ZC 23-19, CUP 23-22, AC 23-09— Preferred Scenario Map Amendment, Rezoning, Conditional Use Permit and Alternative Compliance request applications for the approximately 2.557 acre property located at southeast corner of North and Lindsey Street in the City of San Marcos, Hays County, Texas (the "Property")

Dear Ms. Hernandez:

As representatives of the owner of the Property, we respectfully submit the enclosed package that includes a Preferred Scenario Map Amendment Application, a Rezoning Application, a Conditional Use Permit Application for purpose-built student housing with a reduction in parking to 0.75 and an Alternative Compliance request to allow up to 7 stories. The Property consists of 2.557 acres and is located adjacent to Texas State University (the "University") at the southeast corner of North Street and Lindsey Street in the City of San Marcos, Texas.