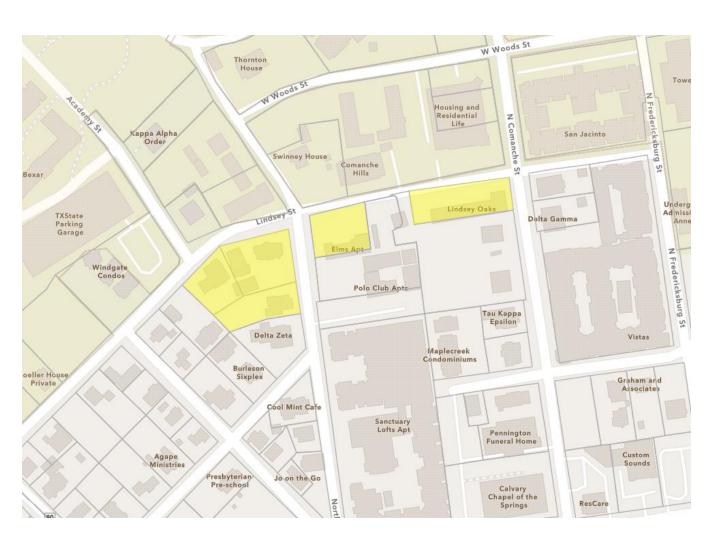

Re:

PSA 23-02, ZC 23-19, CUP 23-22, AC 23-09— Preferred Scenario Map Amendment, Rezoning, Conditional Use Permit and Alternative Compliance request applications for the approximately 2.557 acre property located at southeast corner of North and Lindsey Street in the City of San Marcos, Hays County, Texas (the "Property")

The purpose of these applications is to change the Preferred Scenario map for the Property from Existing Neighborhood to High Intensity per the currently adopted comprehensive plan or Neighborhood High per the proposed unadopted comprehensive plan. The Property is intended to be redeveloped with a student housing project. The Property is currently zoned multi-family and is surrounded by the University, other multi-family and sorority houses. The Property not adjacent to residential. Currently, 0.626 acres of the Property is zoned CD-5D. We are requesting that the remaining 1.931 acres of property be rezoned to CD-5D to have consistent zoning on all lots to accommodate a student housing project.

### Preferred Scenario Exhibit and Parcel Information McLain Multifamily

| TRACT  | Parcel<br>Number | Property Owner         | Mailing Address   | Property Address       | Lot             | Block | Subdivision        |           |                       |         | Proposed<br>Zoning |
|--------|------------------|------------------------|-------------------|------------------------|-----------------|-------|--------------------|-----------|-----------------------|---------|--------------------|
| 110101 | Itamber          | Troperty owner         | PO Box 40         | Troperty Address       |                 | Diock | Sasarvision        | rici cuge | (EXISTINE)            | 2011116 | 2011116            |
|        |                  |                        | Martindale, TX    |                        |                 |       | Lindsey and Harvey |           |                       |         |                    |
| Α      | R34773           | Peggy and Brett Taylor | 78655-0040        | 421 Lindsey Street     | Part of 10 & 11 | 14    | Addition           | 0.301     | Existing Neighborhood | MF-24   | CD-5D              |
|        |                  |                        | PO Box 40         |                        |                 |       |                    |           |                       |         |                    |
|        |                  |                        | Martindale, TX    |                        |                 |       | Lindsey and Harvey |           |                       |         |                    |
| В      | R141054          | Peggy and Brett Taylor | 78655-0040        | 413 & 419 North Street | 9-A             | 14    | Addition           | 0.49      | Existing Neighborhood | MF-18   | CD-5D              |
|        |                  |                        | 2301 Willow Arbor |                        |                 |       |                    |           |                       |         |                    |
|        |                  |                        | San Marcos, TX    |                        |                 |       | Lindsey and Harvey |           |                       |         |                    |
| С      | R133230          | Daryl Burttschell      | 78666             | 499 North Street       | 4A              | 14    | Addition           | 0.339     | Existing Neighborhood | MF-12   | CD-5D              |