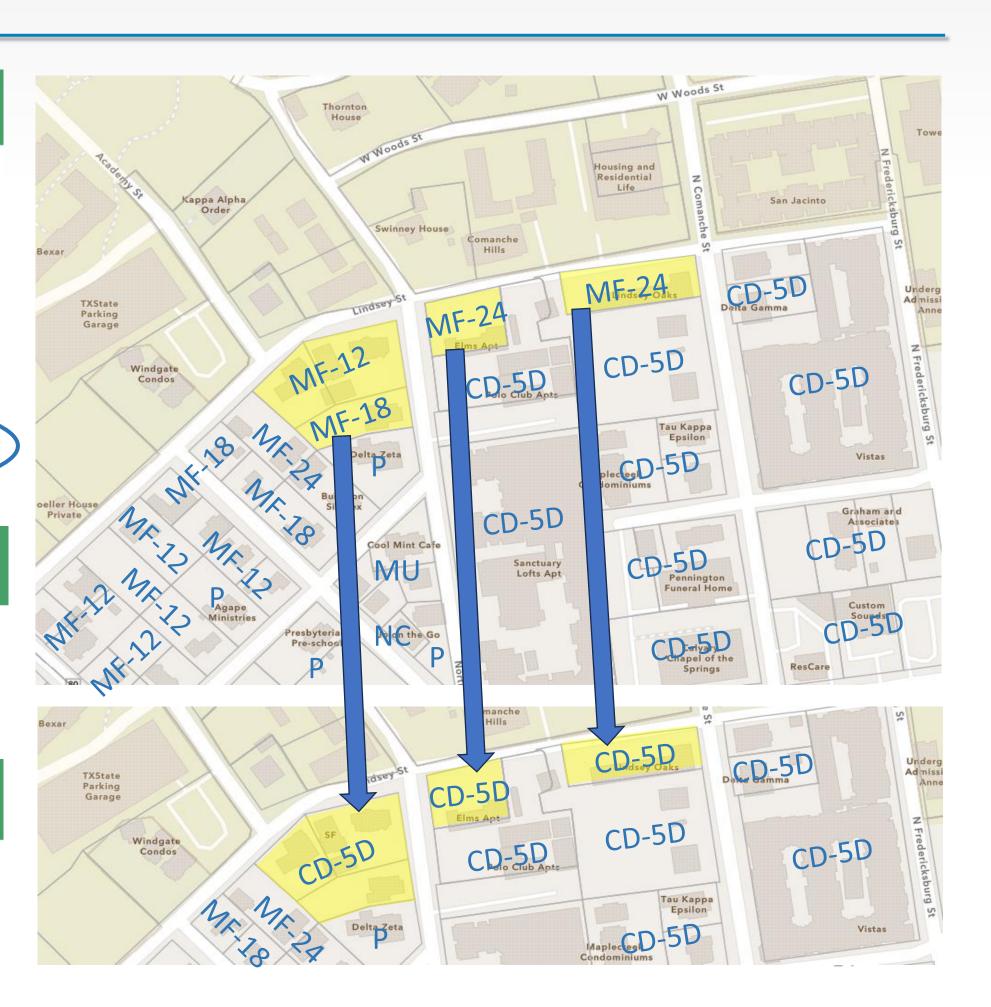

| Existing Preferred Scenario Designation: Existing neighborhood  Existing Zoning: MF 12, MF18, MF24  Existing Land Use(s):                                | PROPERTY INFORMATION Subject Property Address(es): multiple     | properties (see Attached)                                                          |
|----------------------------------------------------------------------------------------------------------------------------------------------------------|-----------------------------------------------------------------|------------------------------------------------------------------------------------|
| Existing Preferred Scenario Designation: Existing neighborhood  Existing Zoning: MF 12, MF18, MF24  Existing Land Use(s):                                | Legal Description: Lot B                                        | lock Subdivision                                                                   |
| Existing Preferred Scenario Designation: Existing neighborhood  Existing Zoning: MF 12, MF18, MF24  Existing Land Use(s):                                | Total Acreage: 1.13                                             | Tax ID #: RR34773, R141054, R133230                                                |
| Proposed Zoning: MF 12, MF18, MF24  Existing Land Use(s):                                                                                                |                                                                 |                                                                                    |
| Proposed Preferred Scenario Designation: High Intensity, Neighborhood-Mg (propsed plant   Proposed Zoning: CD-5D   Proposed Land Use(s): Student housing |                                                                 |                                                                                    |
| Proposed Zoning: CD-5D Proposed Land Use(s): Student housing                                                                                             | DESCRIPTION OF REQUEST  Proposed Preferred Scenario Designation | high Intensity, Neighborhood-i                                                     |
|                                                                                                                                                          |                                                                 |                                                                                    |
| Request to change high intensity in order to match the intensity of the existing zoning to multifally  Reason for the Change:                            | Reason for the Change:                                          | igh intensity in order to match the intensity of the existing zoning to multifally |

The purpose of these applications is to change the Preferred Scenario map for the Property from Existing Neighborhood to High Intensity per the currently adopted comprehensive plan or Neighborhood High per the proposed unadopted comprehensive plan. The Property is intended to be redeveloped with a student housing project. The Property is currently zoned multi-family and is surrounded by the University, other multi-family and sorority houses. The Property not adjacent to residential. Currently, 0.626 acres of the Property is zoned CD-5D. We are requesting that the remaining 1.931 acres of property be rezoned to CD-5D to have consistent zoning on all lots to accommodate a student housing project.

### Preferred Scenario Exhibit and Parcel Information McLain Multifamily

| TRACT  | Parcel<br>Number | Property Owner         | Mailing Address   | Property Address       | Lot             | Block | Subdivision        |           |                       |         | Proposed<br>Zoning |
|--------|------------------|------------------------|-------------------|------------------------|-----------------|-------|--------------------|-----------|-----------------------|---------|--------------------|
| 110101 | Itamber          | Troperty owner         | PO Box 40         | Troperty Address       |                 | Diock | Sasarvision        | rici cuge | (EXISTINE)            | 2011116 | 2011116            |
|        |                  |                        | Martindale, TX    |                        |                 |       | Lindsey and Harvey |           |                       |         |                    |
| Α      | R34773           | Peggy and Brett Taylor | 78655-0040        | 421 Lindsey Street     | Part of 10 & 11 | 14    | Addition           | 0.301     | Existing Neighborhood | MF-24   | CD-5D              |
|        |                  |                        | PO Box 40         |                        |                 |       |                    |           |                       |         |                    |
|        |                  |                        | Martindale, TX    |                        |                 |       | Lindsey and Harvey |           |                       |         |                    |
| В      | R141054          | Peggy and Brett Taylor | 78655-0040        | 413 & 419 North Street | 9-A             | 14    | Addition           | 0.49      | Existing Neighborhood | MF-18   | CD-5D              |
|        |                  |                        | 2301 Willow Arbor |                        |                 |       |                    |           |                       |         |                    |
|        |                  |                        | San Marcos, TX    |                        |                 |       | Lindsey and Harvey |           |                       |         |                    |
| С      | R133230          | Daryl Burttschell      | 78666             | 499 North Street       | 4A              | 14    | Addition           | 0.339     | Existing Neighborhood | MF-12   | CD-5D              |