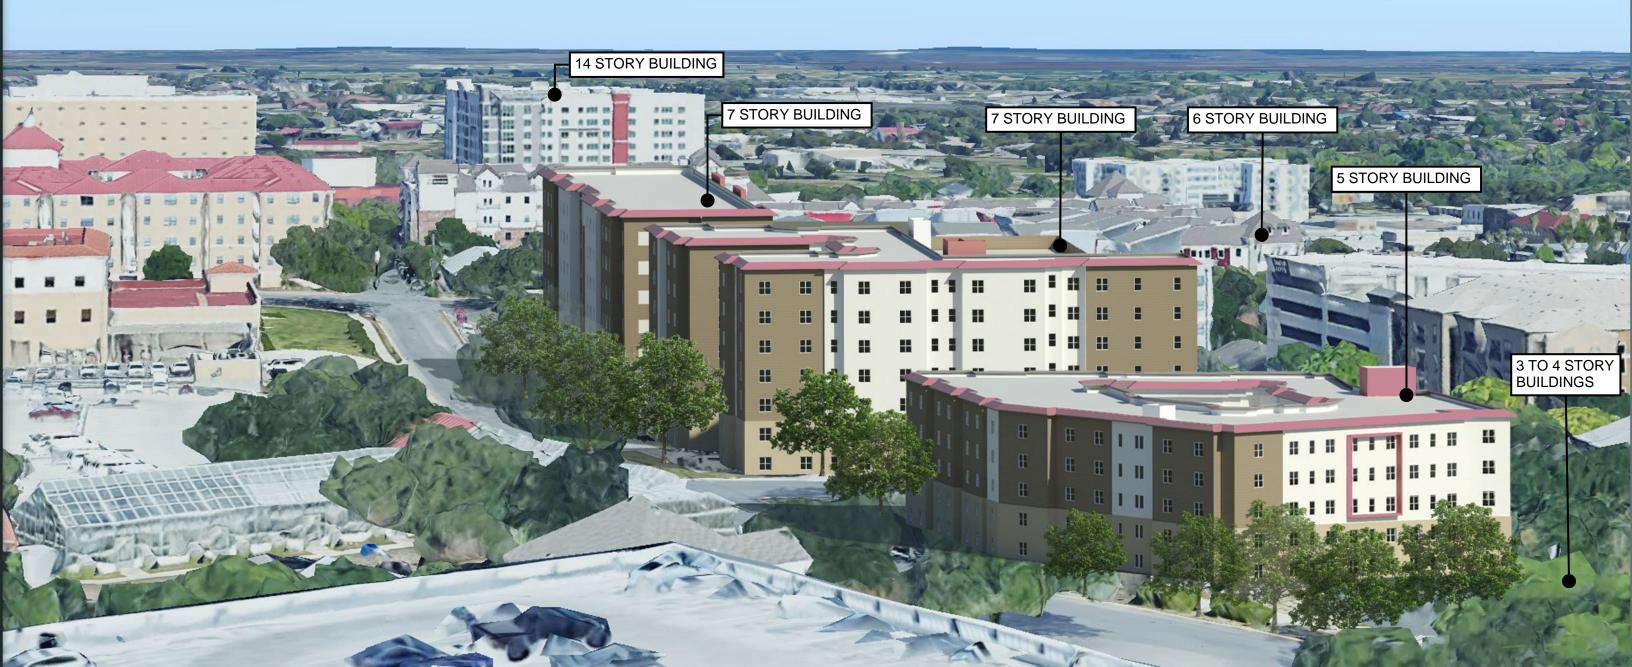

We are also requesting an alternative compliance to increase the height of the project from 5 to 7 stories. This project is outside of the downtown area immediately adjacent to the University. We have provided a 3D rendering to show the height of the building as it related to surrounding properties. In order to serve the needs of the University student population given the limited number of sites that exist that are across form the University and not adjacent to single family, an increase in height is necessary to get the density to make the project beneficial for all.