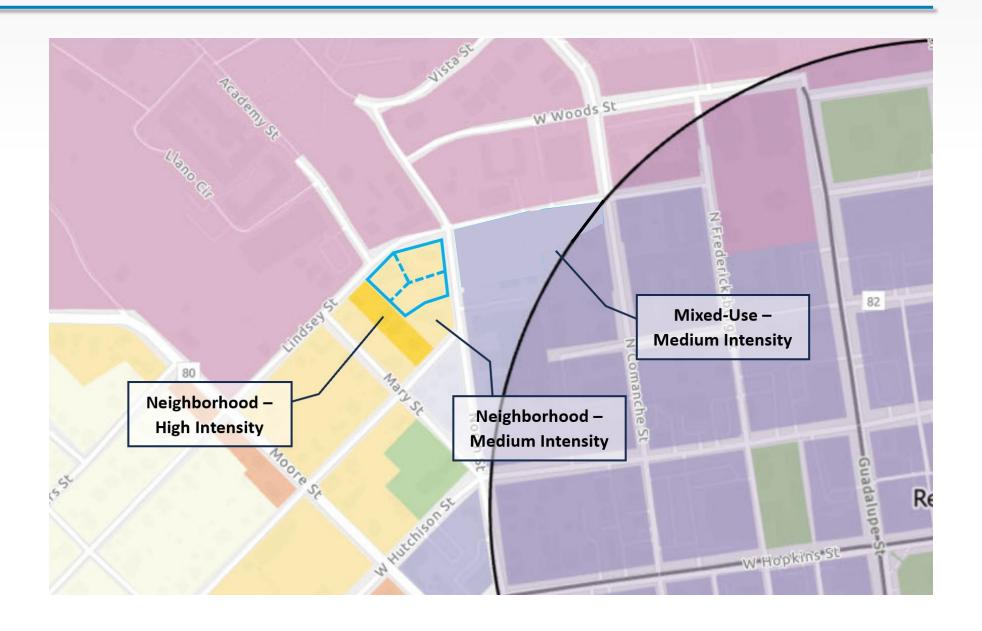

The purpose of these applications is to change the Preferred Scenario map for the Property from Existing Neighborhood to High Intensity per the currently adopted comprehensive plan or Neighborhood High per the proposed unadopted comprehensive plan. The Property is intended to be redeveloped with a student housing project. The Property is currently zoned multi-family and is surrounded by the University, other multi-family and sorority houses. The Property not adjacent to residential. Currently, 0.626 acres of the Property is zoned CD-5D. We are requesting that the remaining 1.931 acres of property be rezoned to CD-5D to have consistent zoning on all lots to accommodate a student housing project.

### Preferred Scenario Exhibit and Parcel Information McLain Multifamily

| TRACT  | Parcel<br>Number | Property Owner         | Mailing Address   | Property Address       | Lot             | Block | Subdivision        |           |                       |         | Proposed<br>Zoning |
|--------|------------------|------------------------|-------------------|------------------------|-----------------|-------|--------------------|-----------|-----------------------|---------|--------------------|
| 110101 | Itamber          | Troperty owner         | PO Box 40         | Troperty Address       |                 | Diock | Sasarvision        | rici cuge | (EXISTINE)            | 2011116 | 2011116            |
|        |                  |                        | Martindale, TX    |                        |                 |       | Lindsey and Harvey |           |                       |         |                    |
| Α      | R34773           | Peggy and Brett Taylor | 78655-0040        | 421 Lindsey Street     | Part of 10 & 11 | 14    | Addition           | 0.301     | Existing Neighborhood | MF-24   | CD-5D              |
|        |                  |                        | PO Box 40         |                        |                 |       |                    |           |                       |         |                    |
|        |                  |                        | Martindale, TX    |                        |                 |       | Lindsey and Harvey |           |                       |         |                    |
| В      | R141054          | Peggy and Brett Taylor | 78655-0040        | 413 & 419 North Street | 9-A             | 14    | Addition           | 0.49      | Existing Neighborhood | MF-18   | CD-5D              |
|        |                  |                        | 2301 Willow Arbor |                        |                 |       |                    |           |                       |         |                    |
|        |                  |                        | San Marcos, TX    |                        |                 |       | Lindsey and Harvey |           |                       |         |                    |
| С      | R133230          | Daryl Burttschell      | 78666             | 499 North Street       | 4A              | 14    | Addition           | 0.339     | Existing Neighborhood | MF-12   | CD-5D              |