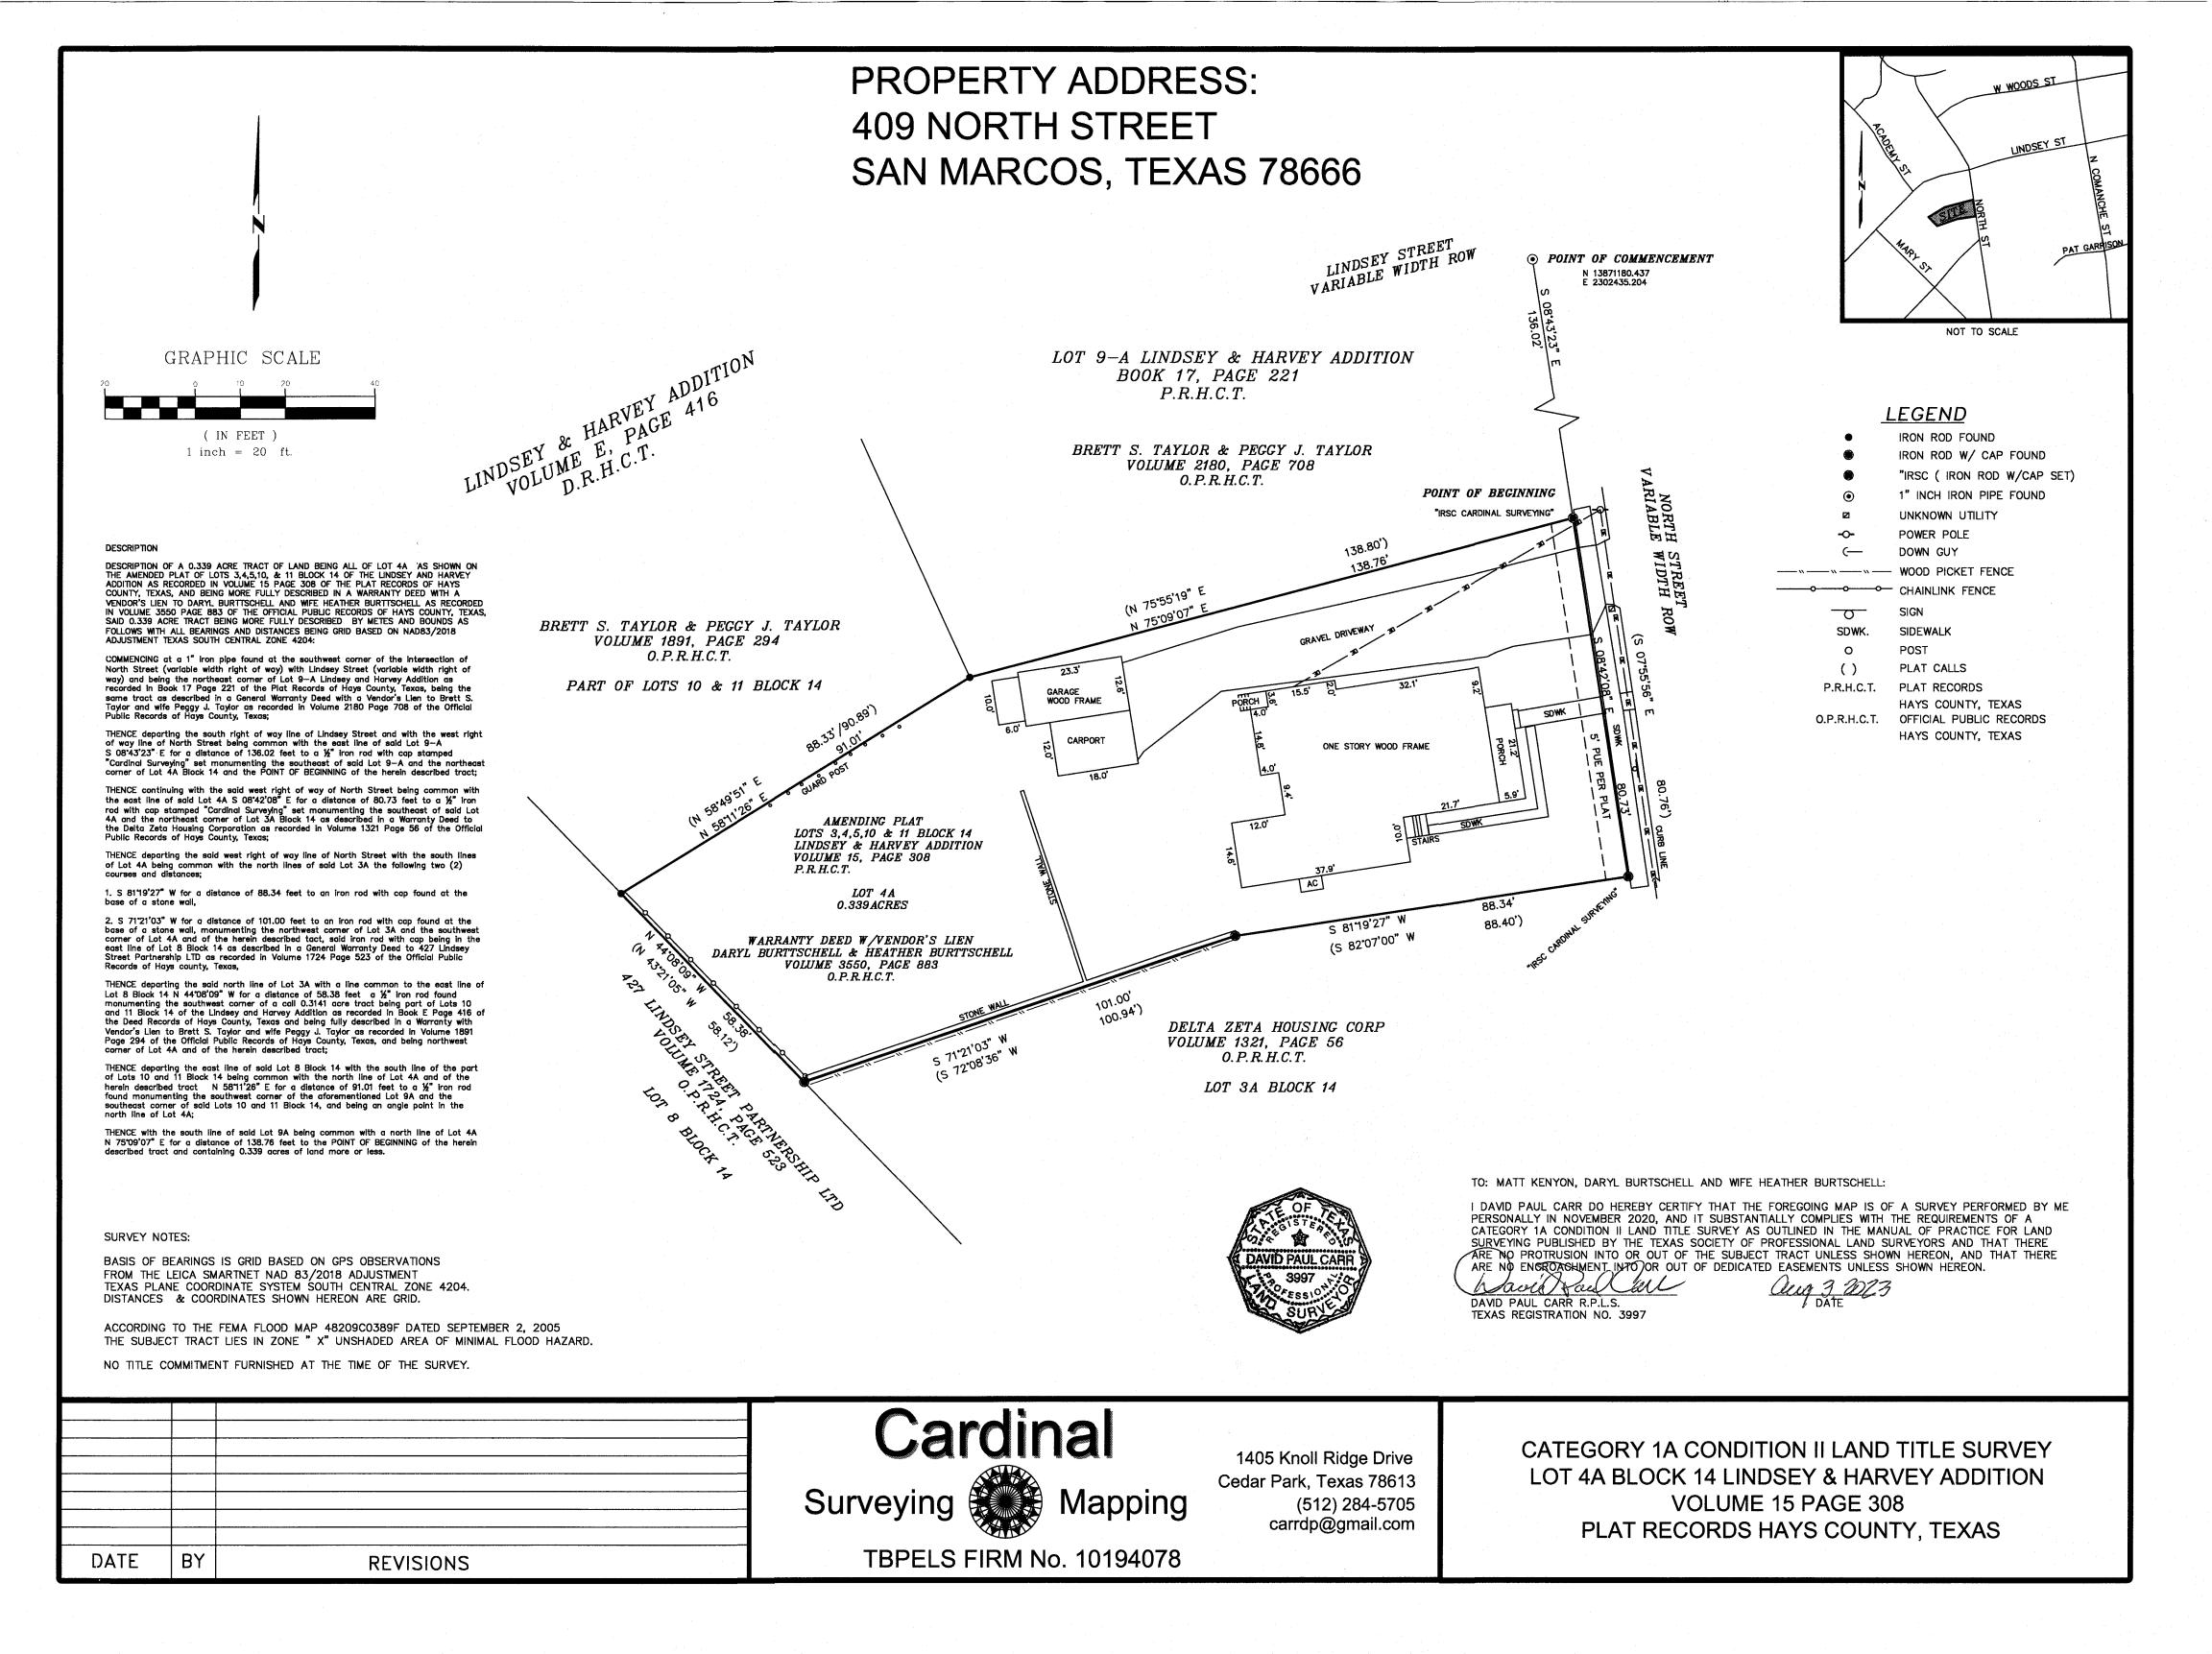

#### DESCRIPTION

DESCRIPTION OF A 1.139 ACRE TRACT OF LAND BEING ALL OF LOT 9-A BLOCK 14 OF THE LINDSEY AND HARVEY ADDITION AS RECORDED IN BOOK 17 PAGE 221 OF THE PLAT RECORDS OF HAYS COUNTY, TEXAS AND BEING FURTHER DESCRIBED IN A GENERAL WARRANTY DEED WITH A VENDOR'S LIEN TO BRETT S. TAYLOR AND WIFE PEGGY J. TAYLOR AS RECORDED IN VOLUME 2180 PAGE 708 OF THE OFFICIAL PUBLIC RECORDS OF HAYS COUNTY, TEXAS, BEING ALL OF LOT 4A BLOCK 14 AS SHOWN ON THE AMENDED PLAT OF LOTS 3,4,5,10, & 11 BLOCK 14 OF THE LINDSEY AND HARVEY ADDITION AS RECORDED IN VOLUME 15 PAGE 308 OF THE PLAT RECORDS OF HAYS COUNTY, TEXAS, AND BEING MORE FULLY DESCRIBED IN A WARRANTY DEED WITH A VENDOR'S LIEN TO DARYL BURTTSCHELL AND WIFE HEATHER BURTTSCHELL AS RECORDED IN VOLUME 3550 PAGE 883 OF THE OFFICIAL PUBLIC RECORDS OF HAYS COUNTY, TEXAS, AND BEING ALL OF A CALL 0.3141 ACRE TRACT AS DESCRIBED IN A WARRANTY DEED WITH A VENDOR'S LIEN TO BRETT S. TAYLOR AND WIFE PEGGY J. TAYLOR AS RECORDED IN VOLUME 1891 AND 294 OF THE OFFICIAL PUBLIC RECORDS OF HAYS COUNTY, TEXAS, SAID 1.139 ACRE TRACT BEING MORE FULLY DESCRIBED BY METES AND BOUNDS AS FOLLOWS WITH ALL BEARINGS AND DISTANCES BEING GRID BASED ON NAD83/2018 ADJUSTMENT TEXAS SOUTH CENTRAL ZONE 4204:

**BEGINNING** at a 1" iron pipe found at the southwest corner of the intersection of North Street (variable width right of way) with Lindsey Street (variable width right of way) and being the northeast corner of said Lot 9-A Lindsey and Harvey Addition;

**THENCE** departing the south right of way line of Lindsey Street and with the west right of way line of North Street being common with the east line of said Lot 9-A **S 08°43'23"** E for a distance of **136.02** feet to a ½" iron rod with cap stamped "Cardinal Surveying" set monumenting the southeast of said Lot 9-A and the northeast corner of Lot 4A Block 14

**THENCE** continuing with the said west right of way of North Street being common with the east line of said Lot 4A Block 14 **S 08°42'08" E** for a distance of **80.73** feet to a ½" iron rod with cap stamped "Cardinal Surveying" set monumenting the southeast corner of said Lot 4A Block 14 and the northeast corner of Lot 3A Block 14 as described in a Warranty Deed to the Delta Zeta Housing Corporation as recorded in Volume 1321 Page 56 of the Official Public Records of Hays County, Texas;

**THENCE** departing the said west right of way line of North Street with the south lines of Lot 4A Block 14 being common with the north lines of said Lot 3A Block 14 the following two (2) courses and distances;

- 1. S 81°19'27" W for a distance of 88.34 feet to an iron rod with cap found at the base of a stone wall.
- 2. **S 71°21'03" W** for a distance of **101.00** feet to an iron rod with cap found at the base of a stone wall, monumenting the northwest corner of Lot 3A and the southwest corner of Lot 4A, said iron rod with cap being in the east line of Lot 8 Block 14 as described in a General

Warranty Deed to 427 Lindsey Street Partnership LTD as recorded in Volume 1724 Page 523 of the Official Public Records of Hays county, Texas.

**THENCE** departing the said north line of Lot 3A with a line common to the east line of Lot 8 Block 14 **N 44°08'09" W** for a distance of **58.38** feet a ½" iron rod found monumenting the southwest corner of the said 0.3141 acre tract being part of Lots 10 and 11 Block 14 of the Lindsey and Harvey Addition as recorded in Book E Page 416 of the Deed Records of Hays County, Texas, and being the northwest corner of Lot 4A Block 14;

**THENCE** continuing with the said east line of Lot 8 Block 14 being common with the west line of the said 0.3141 acre tract **N** 46°26'03" **W** for a distance of **105.12** feet to a ½" inch iron rod found in the south right of way line of Lindsey Street monumenting the northeast corner of Lot 8 Block 14 and the northwest corner of the said 0.3141 acre tract

**THENCE** with the south right of way line of Lindsey Street being common with the north line of the 0.3141 acre tract **N 44°03'29" E** for a distance of **140.56** feet to a ½" iron rod with cap stamped "Cardinal Surveying" set monumenting the northeast corner of the 0.3141 acre tract and the northwest corner of said Lot 9-A;

**THENCE** continuing with the said south right of way line of Lindsey Street being common with the north line of Lot 9-A N 75°15'52" E for a distance of 175.02 feet to the POINT OF **BEGINNING** of the herein described tract and containing 1.139 acres of land more or less.