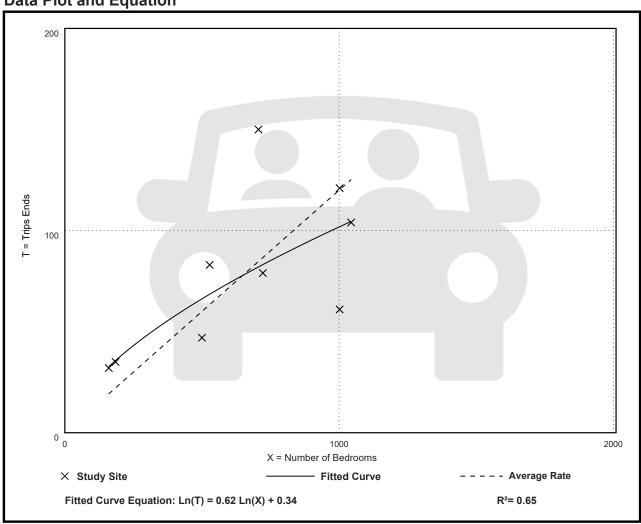

an/Suburban

Number of Studies: 7 Avg. Num. of Bedrooms: 621

Directional Distribution: 50% entering, 50% exiting

# **Vehicle Trip Generation per Bedroom**

| Average Rate | Range of Rates | Standard Deviation |
|--------------|----------------|--------------------|
| 3.57         | 2.52 - 5.30    | 0.88               |





Vehicle Trip Ends vs: Bedrooms

On a: Weekday,

Peak Hour of Adjacent Street Traffic,

One Hour Between 7 and 9 a.m.

Setting/Location: General Urban/Suburban

Number of Studies: 9 Avg. Num. of Bedrooms: 650

Directional Distribution: 38% entering, 62% exiting

## **Vehicle Trip Generation per Bedroom**

| Average Rate | Range of Rates | Standard Deviation |
|--------------|----------------|--------------------|
| 0.12         | 0.06 - 0.21    | 0.05               |





Vehicle Trip Ends vs: Bedrooms

On a: Weekday,

Peak Hour of Adjacent Street Traffic,

One Hour Between 4 and 6 p.m.

Setting/Location: General Urban/Suburban

Number of Studies: 9 Avg. Num. of Bedrooms: 650

Directional Distribution: 50% entering, 50% exiting

## **Vehicle Trip Generation per Bedroom**

| Average Rate | Range of Rates | Standard Deviation |
|--------------|----------------|--------------------|
| 0.24         | 0.13 - 0.43    | 0.08               |





Vehicle Trip Ends vs: Bedrooms
On a: Weekday,
AM Peak Hour of Generator

Setting/Location: General Urban/Suburban

Number of Studies: 9 Avg. Num. of Bedrooms: 650

Directional Distribution: 43% entering, 57% exiting

## **Vehicle Trip Generation per Bedroom**

| Average Rate | Range of Rates | Standard Deviation |
|---