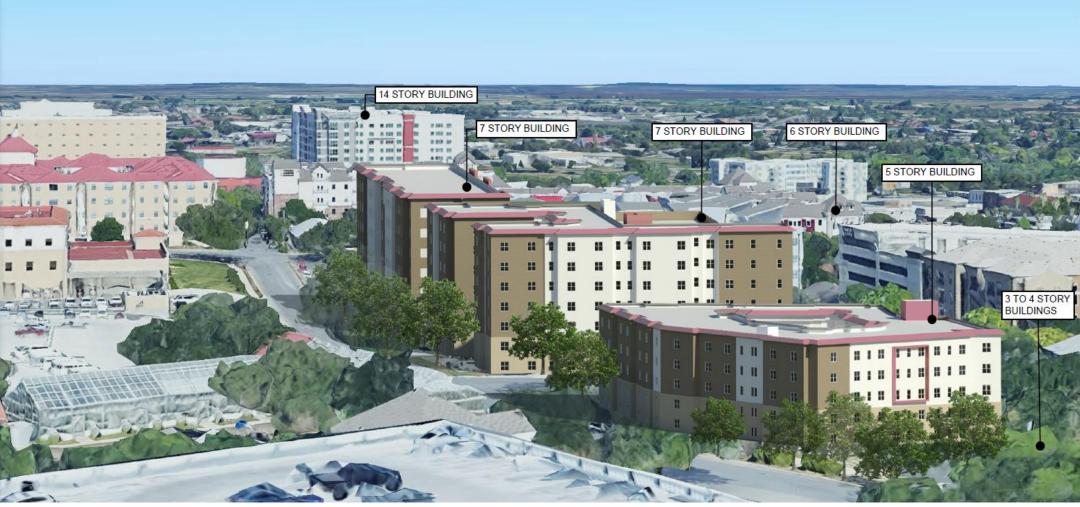

We are also requesting an alternative compliance to increase the height of the project from 5 to 7 stories. This project is outside of the downtown area immediately adjacent to the University. We have provided a 3D rendering to show the height of the building as it related to surrounding properties. In order to serve the needs of the University student population given the limited number of sites that exist that are across form the University and not adjacent to single family, an increase in height is necessary to get the density to make the project beneficial for all.