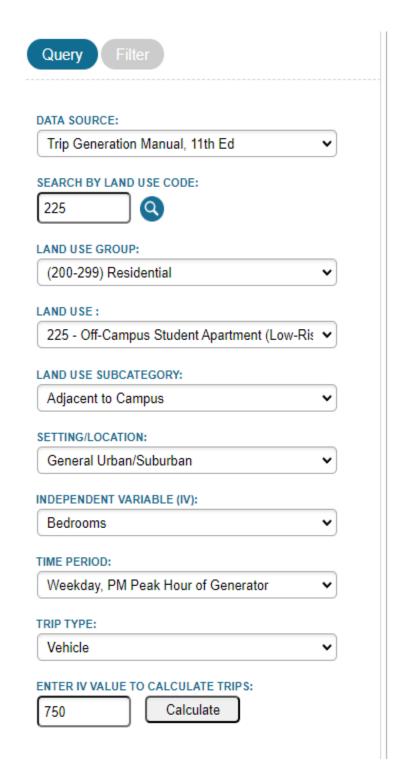

| Existing Preferred Scenario Designation: Existing neighborhood  Existing Zoning: MF 12, MF18, MF24  Existing Land Use(s):                                | PROPERTY INFORMATION Subject Property Address(es): multiple     | properties (see Attached)                                                          |
|----------------------------------------------------------------------------------------------------------------------------------------------------------|-----------------------------------------------------------------|------------------------------------------------------------------------------------|
| Existing Preferred Scenario Designation: Existing neighborhood  Existing Zoning: MF 12, MF18, MF24  Existing Land Use(s):                                | Legal Description: Lot B                                        | lock Subdivision                                                                   |
| Existing Preferred Scenario Designation: Existing neighborhood  Existing Zoning: MF 12, MF18, MF24  Existing Land Use(s):                                | Total Acreage: 1.13                                             | Tax ID #: RR34773, R141054, R133230                                                |
| Proposed Zoning: MF 12, MF18, MF24  Existing Land Use(s):                                                                                                |                                                                 |                                                                                    |
| Proposed Preferred Scenario Designation: High Intensity, Neighborhood-Mg (propsed plant   Proposed Zoning: CD-5D   Proposed Land Use(s): Student housing |                                                                 |                                                                                    |
| Proposed Zoning: CD-5D Proposed Land Use(s): Student housing                                                                                             | DESCRIPTION OF REQUEST  Proposed Preferred Scenario Designation | high Intensity, Neighborhood-i                                                     |
|                                                                                                                                                          |                                                                 |                                                                                    |
| Request to change high intensity in order to match the intensity of the existing zoning to multifally  Reason for the Change:                            | Reason for the Change:                                          | igh intensity in order to match the intensity of the existing zoning to multifally |

The purpose of these applications is to change the Preferred Scenario map for the Property from Existing Neighborhood to High Intensity per the currently adopted comprehensive plan or Neighborhood High per the proposed unadopted comprehensive plan. The Property is intended to be redeveloped with a student housing project. The Property is currently zoned multi-family and is surrounded by the University, other multi-family and sorority houses. The Property not adjacent to residential. Currently, 0.626 acres of the Property is zoned CD-5D. We are requesting that the remaining 1.931 acres of property be rezoned to CD-5D to have consistent zoning on all lots to accommodate a student housing project.