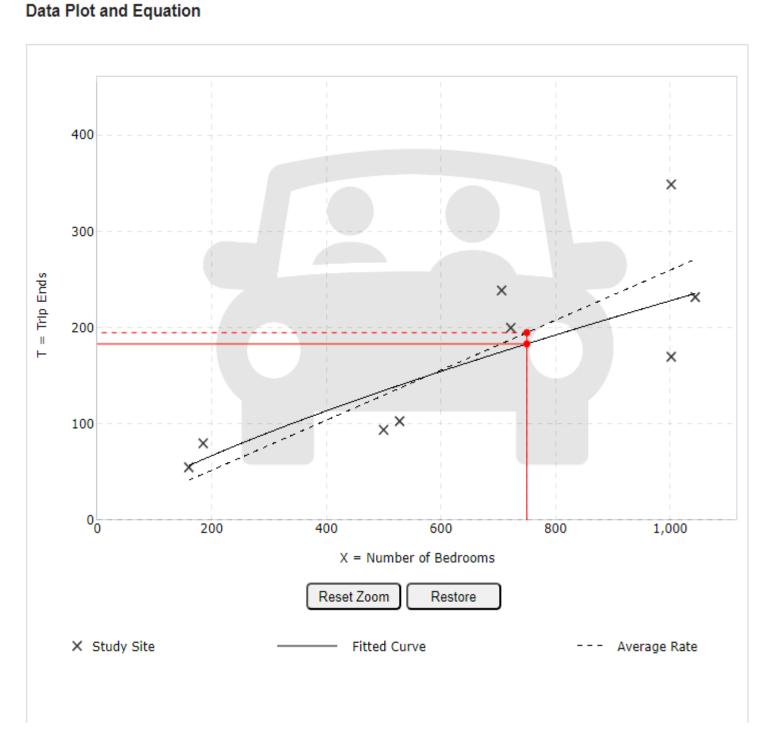

| Existing Preferred Scenario Designation: Existing neighborhood  Existing Zoning: MF 12, MF18, MF24  Existing Land Use(s):                                | PROPERTY INFORMATION Subject Property Address(es): multiple     | properties (see Attached)                                                          |
|----------------------------------------------------------------------------------------------------------------------------------------------------------|-----------------------------------------------------------------|------------------------------------------------------------------------------------|
| Existing Preferred Scenario Designation: Existing neighborhood  Existing Zoning: MF 12, MF18, MF24  Existing Land Use(s):                                | Legal Description: Lot B                                        | lock Subdivision                                                                   |
| Existing Preferred Scenario Designation: Existing neighborhood  Existing Zoning: MF 12, MF18, MF24  Existing Land Use(s):                                | Total Acreage: 1.13                                             | Tax ID #: RR34773, R141054, R133230                                                |
| Proposed Zoning: MF 12, MF18, MF24  Existing Land Use(s):                                                                                                |                                                                 |                                                                                    |
| Proposed Preferred Scenario Designation: High Intensity, Neighborhood-Mg (propsed plant   Proposed Zoning: CD-5D   Proposed Land Use(s): Student housing |                                                                 |                                                                                    |
| Proposed Zoning: CD-5D Proposed Land Use(s): Student housing                                                                                             | DESCRIPTION OF REQUEST  Proposed Preferred Scenario Designation | high Intensity, Neighborhood-i                                                     |
|                                                                                                                                                          |                                                                 |                                                                                    |
| Request to change high intensity in order to match the intensity of the existing zoning to multifally  Reason for the Change:                            | Reason for the Change:                                          | igh intensity in order to match the intensity of the existing zoning to multifally |

The purpose of these applications is to change the Preferred Scenario map for the Property from Existing Neighborhood to High Intensity per the currently adopted comprehensive plan or Neighborhood High per the proposed unadopted comprehensive plan. The Property is intended to be redeveloped with a student housing project. The Property is currently zoned multi-family and is surrounded by the University, other multi-family and sorority houses. The Property not adjacent to residential. Currently, 0.626 acres of the Property is zoned CD-5D. We are requesting that the remaining 1.931 acres of property be rezoned to CD-5D to have consistent zoning on all lots to accommodate a student housing project.