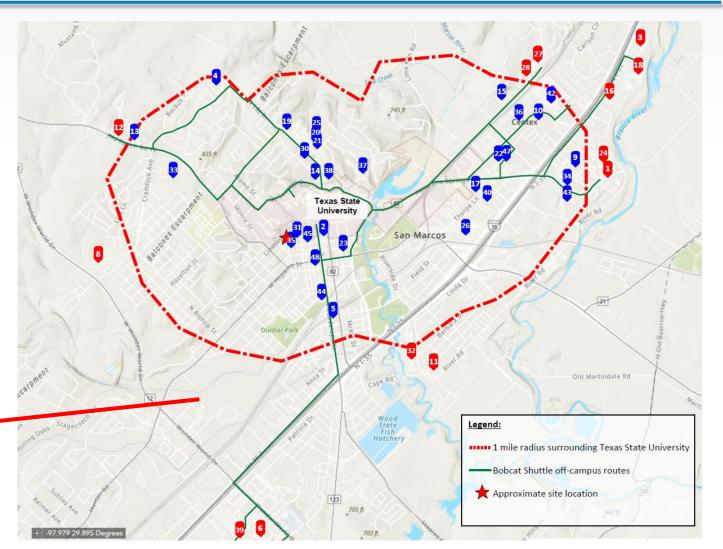

Re:

PSA 23-02, ZC 23-19, CUP 23-22, AC 23-09— Preferred Scenario Map Amendment, Rezoning, Conditional Use Permit and Alternative Compliance request applications for the approximately 2.557 acre property located at southeast corner of North and Lindsey Street in the City of San Marcos, Hays County, Texas (the "Property")

Dear Ms. Hernandez:

As representatives of the owner of the Property, we respectfully submit the enclosed package that includes a Preferred Scenario Map Amendment Application, a Rezoning Application, a Conditional Use Permit Application for purpose-built student housing with a reduction in parking to 0.75 and an Alternative Compliance request to allow up to 7 stories. The Property consists of 2.557 acres and is located adjacent to Texas State University (the "University") at the southeast corner of North Street and Lindsey Street in the City of San Marcos, Texas.

structure to accommodate the vehicles of the students. We commissioned a student housing evaluation to determine the parking utilization rates at comparable student housing properties located within one mile of the site. Our survey covered 10 properties that contained a total of 4,302 beds in 1,730 units. At these 10 properties, there are 3,230 parking spaces available to students. The average number of spaces per bed is 0.75 and the average vacancy rate is 10%, however, the majority of the vacant spaces are at the two most "overparked" projects, Sanctuary Lofts and Vie Lofts. Based on the current occupancy rates, the current ratio of spaces leased per leased bed is 0.69. Our project is proposing a parking ratio of 0.75, which has been determined to be more than we need to accommodate the project as a whole. The City's recently adopted city-wide booting ordinance will also help to discourage students to park within the neighborhoods and the new proposed transit routes should also help to decrease traffic by allowing students an alternative to driving to get to areas outside of downtown. The adjacency to the University is an ideal location for this product type allowing students to walk across the street and be on campus.