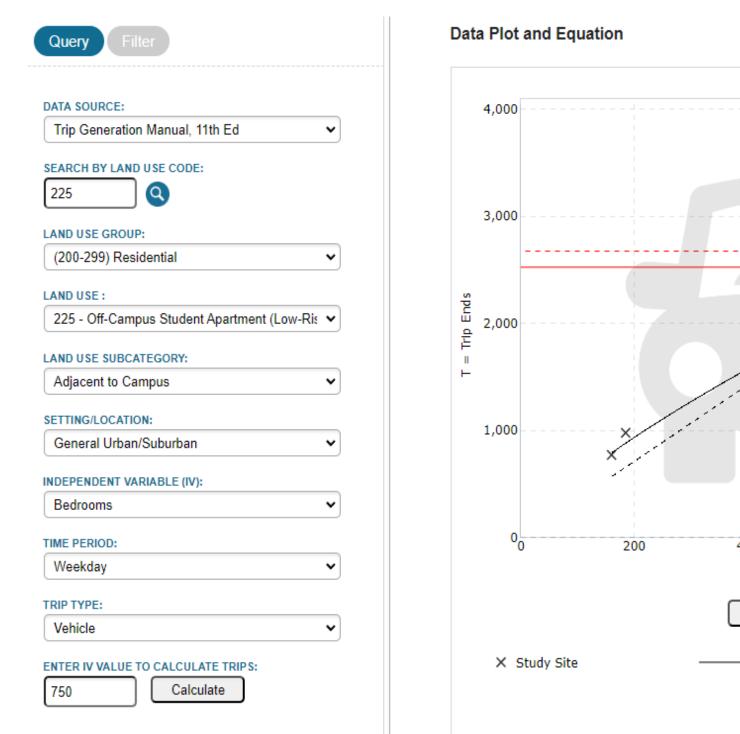

structure to accommodate the vehicles of the students. We commissioned a student housing evaluation to determine the parking utilization rates at comparable student housing properties located within one mile of the site. Our survey covered 10 properties that contained a total of 4,302 beds in 1,730 units. At these 10 properties, there are 3,230 parking spaces available to students. The average number of spaces per bed is 0.75 and the average vacancy rate is 10%, however, the majority of the vacant spaces are at the two most "overparked" projects, Sanctuary Lofts and Vie Lofts. Based on the current occupancy rates, the current ratio of spaces leased per leased bed is 0.69. Our project is proposing a parking ratio of 0.75, which has been determined to be more than we need to accommodate the project as a whole. The City's recently adopted city-wide booting ordinance will also help to discourage students to park within the neighborhoods and the new proposed transit routes should also help to decrease traffic by allowing students an alternative to driving to get to areas outside of downtown. The adjacency to the University is an ideal location for this product type allowing students to walk across the street and be on campus.