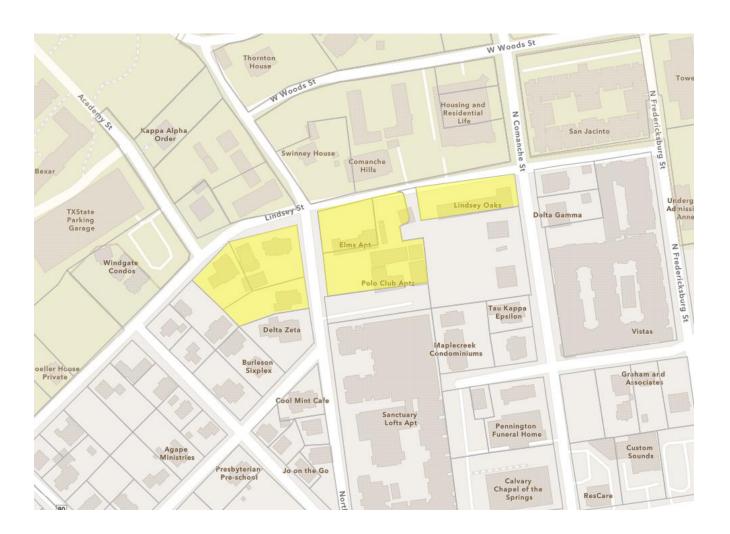

Re:

PSA 23-02, ZC 23-19, CUP 23-22, AC 23-09— Preferred Scenario Map Amendment, Rezoning, Conditional Use Permit and Alternative Compliance request applications for the approximately 2.557 acre property located at southeast corner of North and Lindsey Street in the City of San Marcos, Hays County, Texas (the "Property")

The purpose of these applications is to change the Preferred Scenario map for the Property from Existing Neighborhood to High Intensity per the currently adopted comprehensive plan or Neighborhood High per the proposed unadopted comprehensive plan. The Property is intended to be redeveloped with a student housing project. The Property is currently zoned multi-family and is surrounded by the University, other multi-family and sorority houses. The Property not adjacent to residential. Currently, 0.626 acres of the Property is zoned CD-5D. We are requesting that the remaining 1.931 acres of property be rezoned to CD-5D to have consistent zoning on all lots to accommodate a student housing project.

### Preferred Scenario Exhibit and Parcel Information McLain Multifamily

| TRACT  | Parcel<br>Number | Property Owner         | Mailing Address   | Property Address       | Lot             | Block | Subdivision        |           |                       |         | Proposed<br>Zoning |
|--------|------------------|------------------------|-------------------|------------------------|-----------------|-------|--------------------|-----------|-----------------------|---------|--------------------|
| 110101 | Itamber          | Troperty owner         | PO Box 40         | Troperty Address       |                 | Diock | Sasarvision        | rici cuge | (EXISTINE)            | 2011116 | 2011116            |
|        |                  |                        | Martindale, TX    |                        |                 |       | Lindsey and Harvey |           |                       |         |                    |
| Α      | R34773           | Peggy and Brett Taylor | 78655-0040        | 421 Lindsey Street     | Part of 10 & 11 | 14    | Addition           | 0.301     | Existing Neighborhood | MF-24   | CD-5D              |
|        |                  |                        | PO Box 40         |                        |                 |       |                    |           |                       |         |                    |
|        |                  |                        | Martindale, TX    |                        |                 |       | Lindsey and Harvey |           |                       |         |                    |
| В      | R141054          | Peggy and Brett Taylor | 78655-0040        | 413 & 419 North Street | 9-A             | 14    | Addition           | 0.49      | Existing Neighborhood | MF-18   | CD-5D              |
|        |                  |                        | 2301 Willow Arbor |                        |                 |       |                    |           |                       |         |                    |
|        |                  |                        | San Marcos, TX    |                        |                 |       | Lindsey and Harvey |           |                       |         |                    |
| С      | R133230          | Daryl Burttschell      | 78666             | 499 North Street       | 4A              | 14    | Addition           | 0.339     | Existing Neighborhood | MF-12   | CD-5D              |