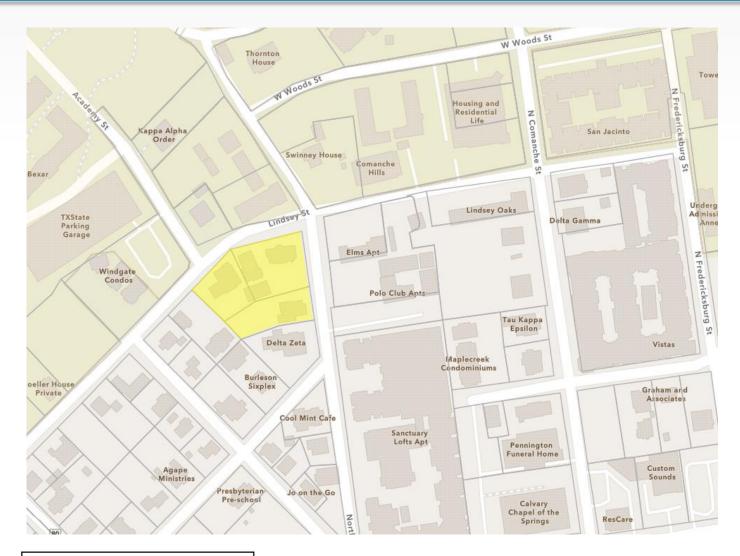

Re:

PSA 23-02, ZC 23-19, CUP 23-22, AC 23-09— Preferred Scenario Map Amendment, Rezoning, Conditional Use Permit and Alternative Compliance request applications for the approximately 2.557 acre property located at southeast corner of North and Lindsey Street in the City of San Marcos, Hays County, Texas (the "Property")

Dear Ms. Hernandez:

As representatives of the owner of the Property, we respectfully submit the enclosed package that includes a Preferred Scenario Map Amendment Application, a Rezoning Application, a Conditional Use Permit Application for purpose-built student housing with a reduction in parking to 0.75 and an Alternative Compliance request to allow up to 7 stories. The Property consists of 2.557 acres and is located adjacent to Texas State University (the "University") at the southeast corner of North Street and Lindsey Street in the City of San Marcos, Texas.

The purpose of these applications is to change the Preferred Scenario map for the Property from Existing Neighborhood to High Intensity per the currently adopted comprehensive plan or Neighborhood High per the proposed unadopted comprehensive plan. The Property is intended to be redeveloped with a student housing project. The Property is currently zoned multi-family and is surrounded by the University, other multi-family and sorority houses. The Property not adjacent to residential. Currently, 0.626 acres of the Property is zoned CD-5D. We are requesting that the remaining 1.931 acres of property be rezoned to CD-5D to have consistent zoning on all lots to accommodate a student housing project.

### Preferred Scenario Exhibit and Parcel Information McLain Multifamily

| TRACT  | Parcel<br>Number | Property Owner         | Mailing Address   | Property Address       | Lot             | Block | Subdivision        |           |                       |         | Proposed<br>Zoning |
|--------|------------------|------------------------|-------------------|------------------------|-----------------|-------|--------------------|-----------|-----------------------|---------|--------------------|
| 110101 | Itamber          | Troperty owner         | PO Box 40         | Troperty Address       |                 | Diock | Sasarvision        | rici cuge | (EXISTINE)            | 2011116 | 2011116            |
|        |                  |                        | Martindale, TX    |                        |                 |       | Lindsey and Harvey |           |                       |         |                    |
| Α      | R34773           | Peggy and Brett Taylor | 78655-0040        | 421 Lindsey Street     | Part of 10 & 11 | 14    | Addition           | 0.301     | Existing Neighborhood | MF-24   | CD-5D              |
|        |                  |                        | PO Box 40         |                        |                 |       |                    |           |                       |         |                    |
|        |                  |                        | Martindale, TX    |                        |                 |       | Lindsey and Harvey |           |                       |         |                    |
| В      | R141054          | Peggy and Brett Taylor | 78655-0040        | 413 & 419 North Street | 9-A             | 14    | Addition           | 0.49      | Existing Neighborhood | MF-18   | CD-5D              |
|        |                  |                        | 2301 Willow Arbor |                        |                 |       |                    |           |                       |         |                    |
|        |                  |                        | San Marcos, TX    |                        |                 |       | Lindsey and Harvey |           |                       |         |                    |
| С      | R133230          | Daryl Burttschell      | 78666             | 499 North Street       | 4A              | 14    | Addition           | 0.339     | Existing Neighborhood | MF-12   | CD-5D              |