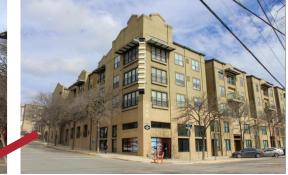

Re:

PSA 23-02, ZC 23-19, CUP 23-22, AC 23-09— Preferred Scenario Map Amendment, Rezoning, Conditional Use Permit and Alternative Compliance request applications for the approximately 2.557 acre property located at southeast corner of North and Lindsey Street in the City of San Marcos, Hays County, Texas (the "Property")

Dear Ms. Hernandez:

As representatives of the owner of the Property, we respectfully submit the enclosed package that includes a Preferred Scenario Map Amendment Application, a Rezoning Application, a Conditional Use Permit Application for purpose-built student housing with a reduction in parking to 0.75 and an Alternative Compliance request to allow up to 7 stories. The Property consists of 2.557 acres and is located adjacent to Texas State University (the "University") at the southeast corner of North Street and Lindsey Street in the City of San Marcos, Texas.

The purpose of these applications is to change the Preferred Scenario map for the Property from Existing Neighborhood to High Intensity per the currently adopted comprehensive plan or Neighborhood High per the proposed unadopted comprehensive plan. The Property is intended to be redeveloped with a student housing project. The Property is currently zoned multi-family and is surrounded by the University, other multi-family and sorority houses. The Property not adjacent to residential. Currently, 0.626 acres of the Property is zoned CD-5D. We are requesting that the remaining 1.931 acres of property be rezoned to CD-5D to have consistent zoning on all lots to accommodate a student housing project.