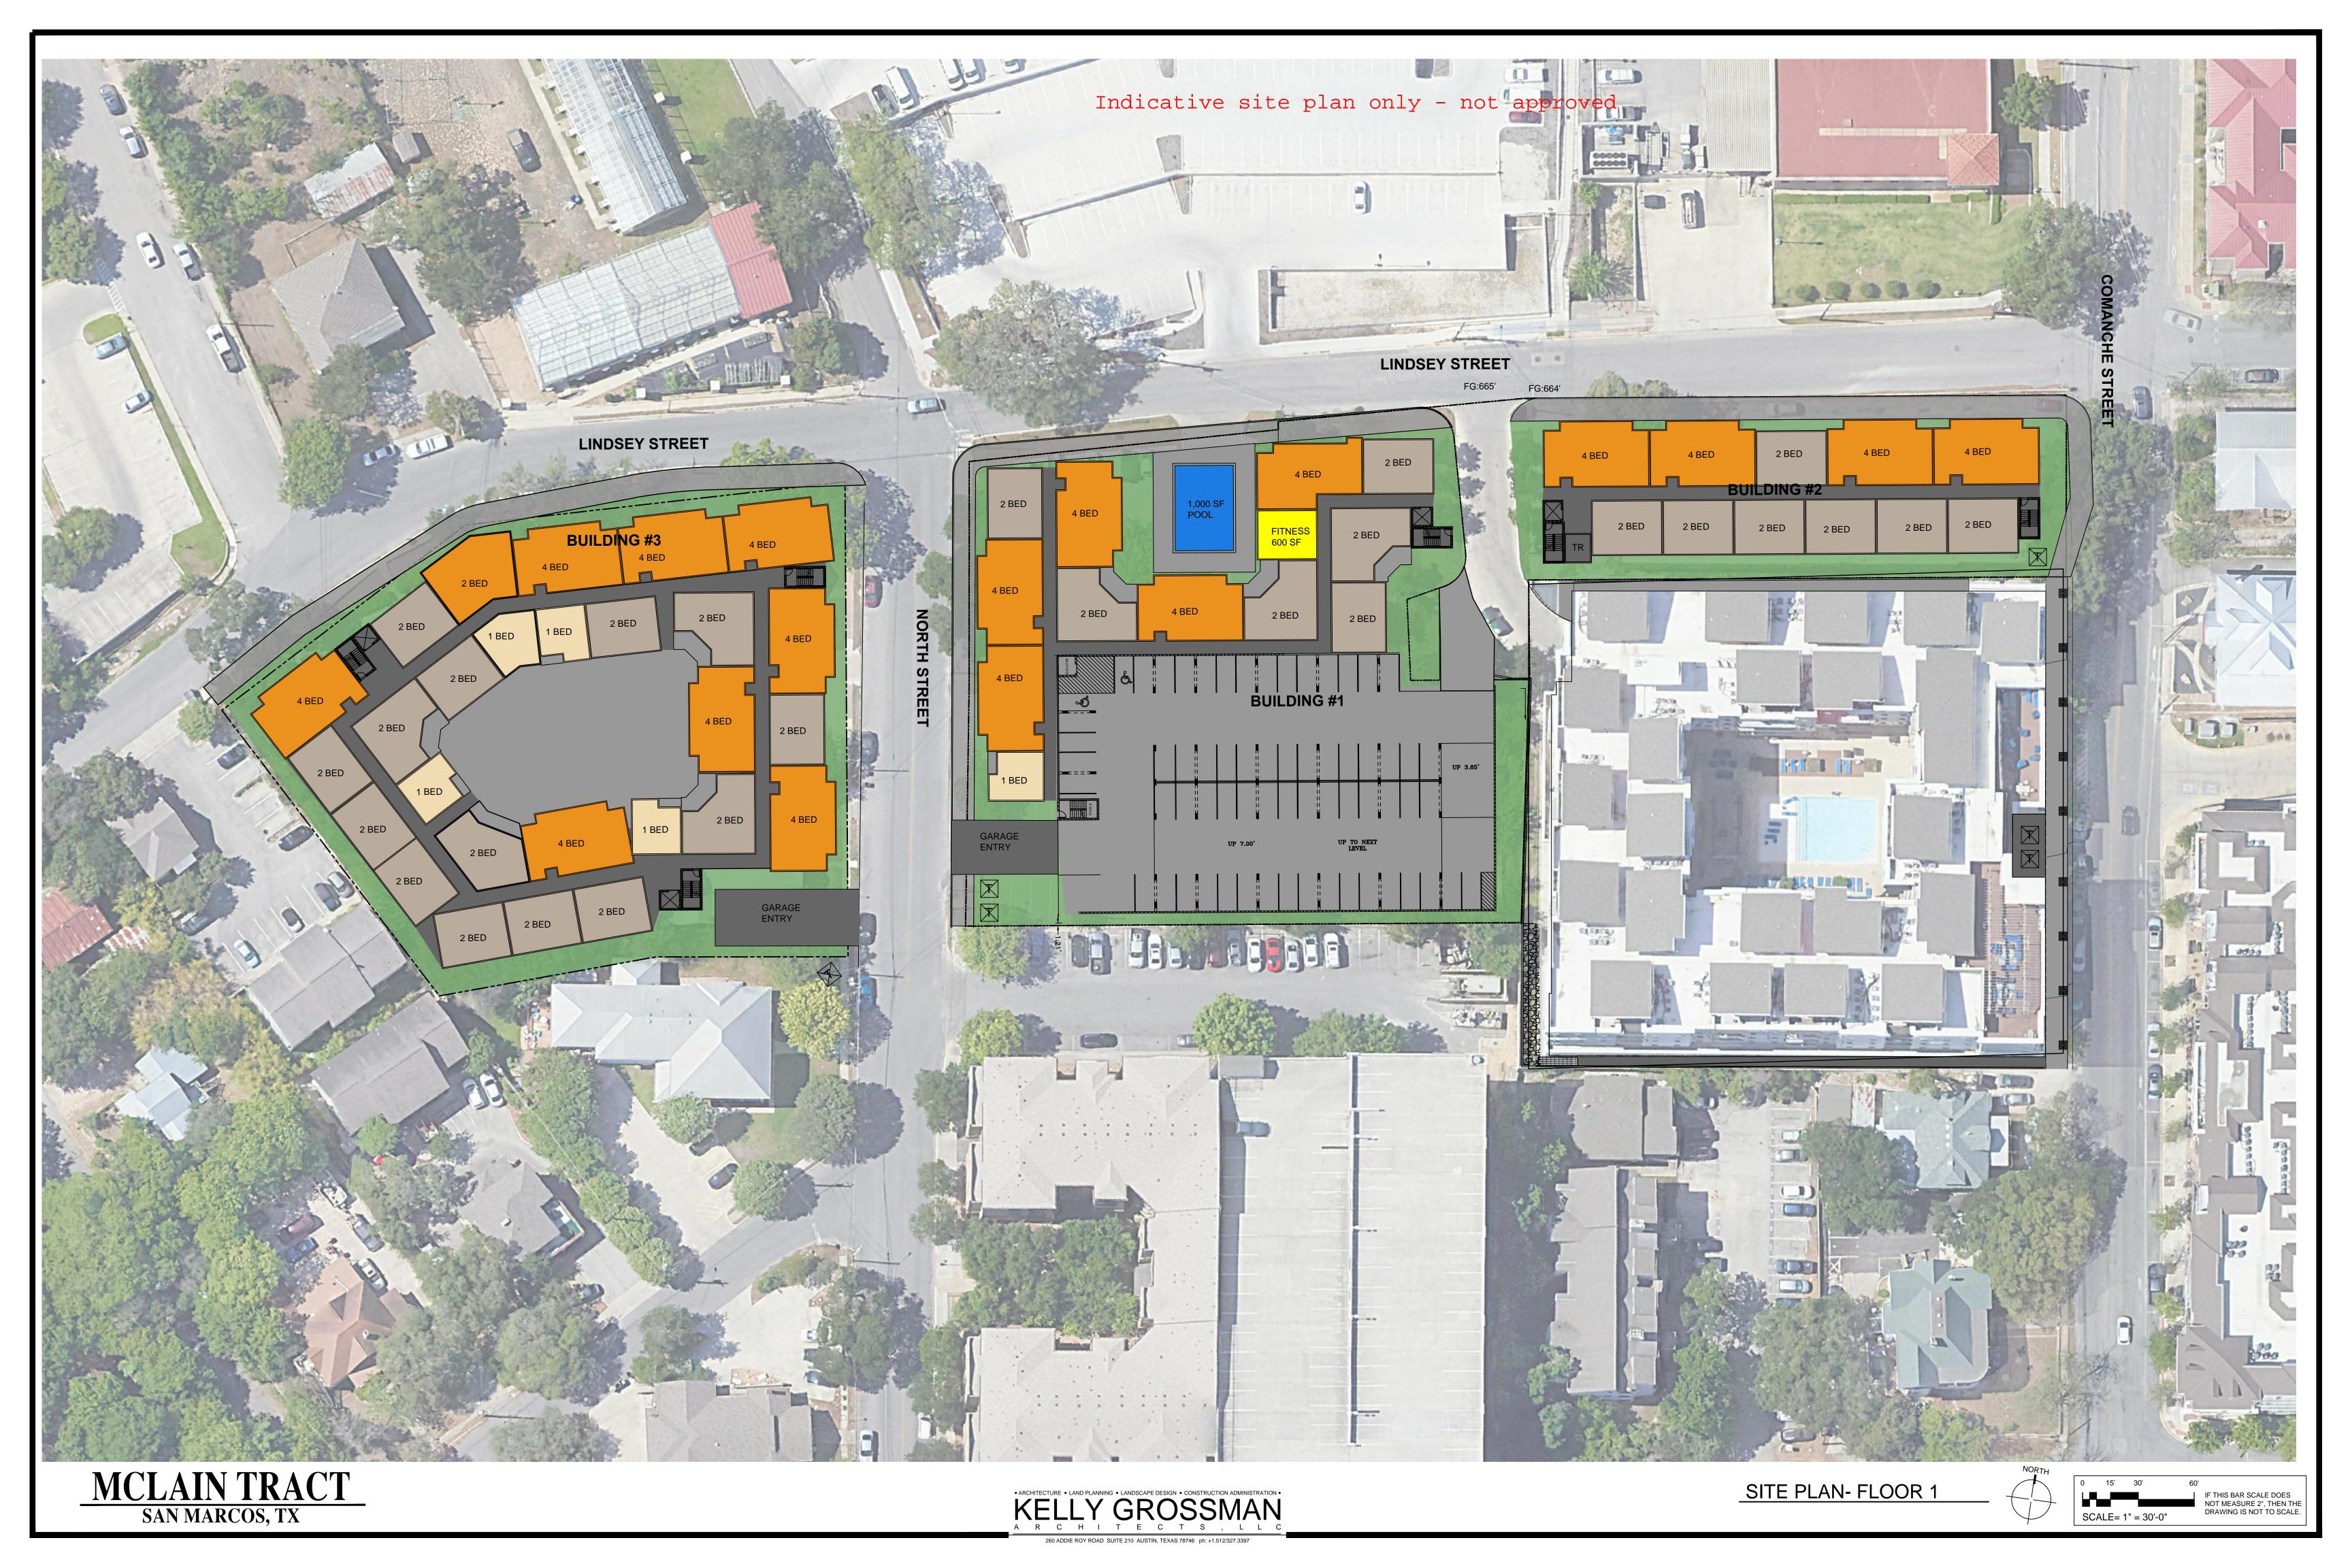

Dear Ms. Hernandez:

As representatives of the owner of the Property, we respectfully submit the enclosed package that includes a Preferred Scenario Map Amendment Application, a Rezoning Application, a Conditional Use Permit Application for purpose-built student housing with a reduction in parking to 0.75 and an Alternative Compliance request to allow up to 7 stories. The Property consists of 2.557 acres and is located adjacent to Texas State University (the "University") at the southeast corner of North Street and Lindsey Street in the City of San Marcos, Texas.

The purpose of these applications is to change the Preferred Scenario map for the Property from Existing Neighborhood to High Intensity per the currently adopted comprehensive plan or Neighborhood High per the proposed unadopted comprehensive plan. The Property is intended to be redeveloped with a student housing project. The Property is currently zoned multi-family and is surrounded by the University, other multi-family and sorority houses. The Property not adjacent to residential. Currently, 0.626 acres of the Property is zoned CD-5D. We are requesting that the remaining 1.931 acres of property be rezoned to CD-5D to have consistent zoning on all lots to accommodate a student housing project.

structure to accommodate the vehicles of the students. We commissioned a student housing evaluation to determine the parking utilization rates at comparable student housing properties located within one mile of the site. Our survey covered 10 properties that contained a total of 4,302 beds in 1,730 units. At these 10 properties, there are 3,230 parking spaces available to students. The average number of spaces per bed is 0.75 and the average vacancy rate is 10%, however, the majority of the vacant spaces are at the two most "overparked" projects, Sanctuary Lofts and Vie Lofts. Based on the current occupancy rates, the current ratio of spaces leased per leased bed is 0.69. Our project is proposing a parking ratio of 0.75, which has been determined to be more than we need to accommodate the project as a whole. The City's recently adopted city-wide booting ordinance will also help to discourage students to park within the neighborhoods and the new proposed transit routes should also help to decrease traffic by allowing students an alternative to driving to get to areas outside of downtown. The adjacency to the University is an ideal location for this product type allowing students to walk across the street and be on campus.

We are also requesting an alternative compliance to increase the height of the project from 5 to 7 stories. This project is outside of the downtown area immediately adjacent to the University. We have provided a 3D rendering to show the height of the building as it related to surrounding properties. In order to serve the needs of the University student population given the limited number of sites that exist that are across form the University and not adjacent to single family, an increase in height is necessary to get the density to make the project beneficial for all.