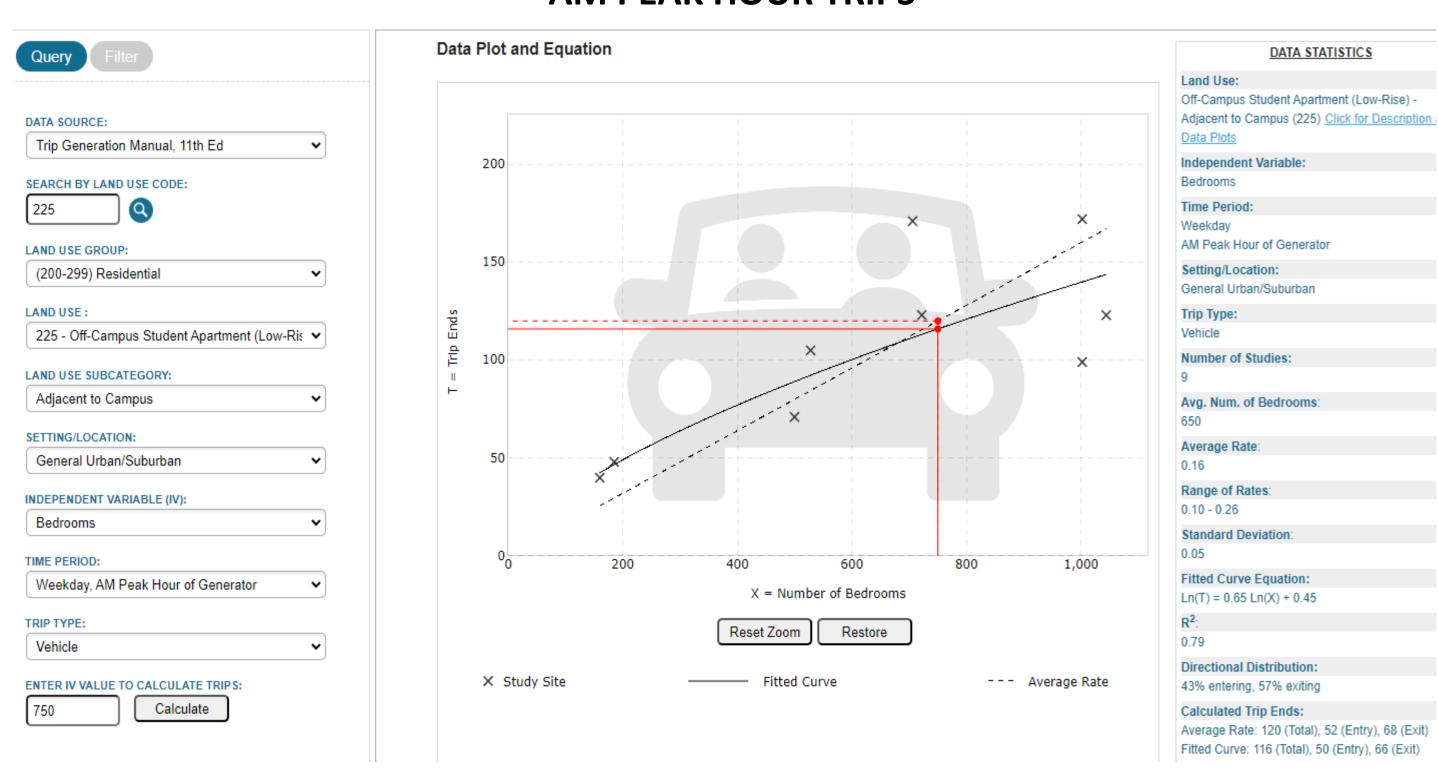

| Existing Preferred Scenario Designation: Existing neighborhood  Existing Zoning: MF 12, MF18, MF24  Existing Land Use(s):                                | PROPERTY INFORMATION Subject Property Address(es): multiple     | properties (see Attached)                                                          |
|----------------------------------------------------------------------------------------------------------------------------------------------------------|-----------------------------------------------------------------|------------------------------------------------------------------------------------|
| Existing Preferred Scenario Designation: Existing neighborhood  Existing Zoning: MF 12, MF18, MF24  Existing Land Use(s):                                | Legal Description: Lot B                                        | lock Subdivision                                                                   |
| Existing Preferred Scenario Designation: Existing neighborhood  Existing Zoning: MF 12, MF18, MF24  Existing Land Use(s):                                | Total Acreage: 1.13                                             | Tax ID #: RR34773, R141054, R133230                                                |
| Proposed Zoning: MF 12, MF18, MF24  Existing Land Use(s):                                                                                                |                                                                 |                                                                                    |
| Proposed Preferred Scenario Designation: High Intensity, Neighborhood-Mg (propsed plant   Proposed Zoning: CD-5D   Proposed Land Use(s): Student housing |                                                                 |                                                                                    |
| Proposed Zoning: CD-5D Proposed Land Use(s): Student housing                                                                                             | DESCRIPTION OF REQUEST  Proposed Preferred Scenario Designation | high Intensity, Neighborhood-i                                                     |
|                                                                                                                                                          |                                                                 |                                                                                    |
| Request to change high intensity in order to match the intensity of the existing zoning to multifally  Reason for the Change:                            | Reason for the Change:                                          | igh intensity in order to match the intensity of the existing zoning to multifally |

The purpose of these applications is to change the Preferred Scenario map for the Property from Existing Neighborhood to High Intensity per the currently adopted comprehensive plan or Neighborhood High per the proposed unadopted comprehensive plan. The Property is intended to be redeveloped with a student housing project. The Property is currently zoned multi-family and is surrounded by the University, other multi-family and sorority houses. The Property not adjacent to residential. Currently, 0.626 acres of the Property is zoned CD-5D. We are requesting that the remaining 1.931 acres of property be rezoned to CD-5D to have consistent zoning on all lots to accommodate a student housing project.