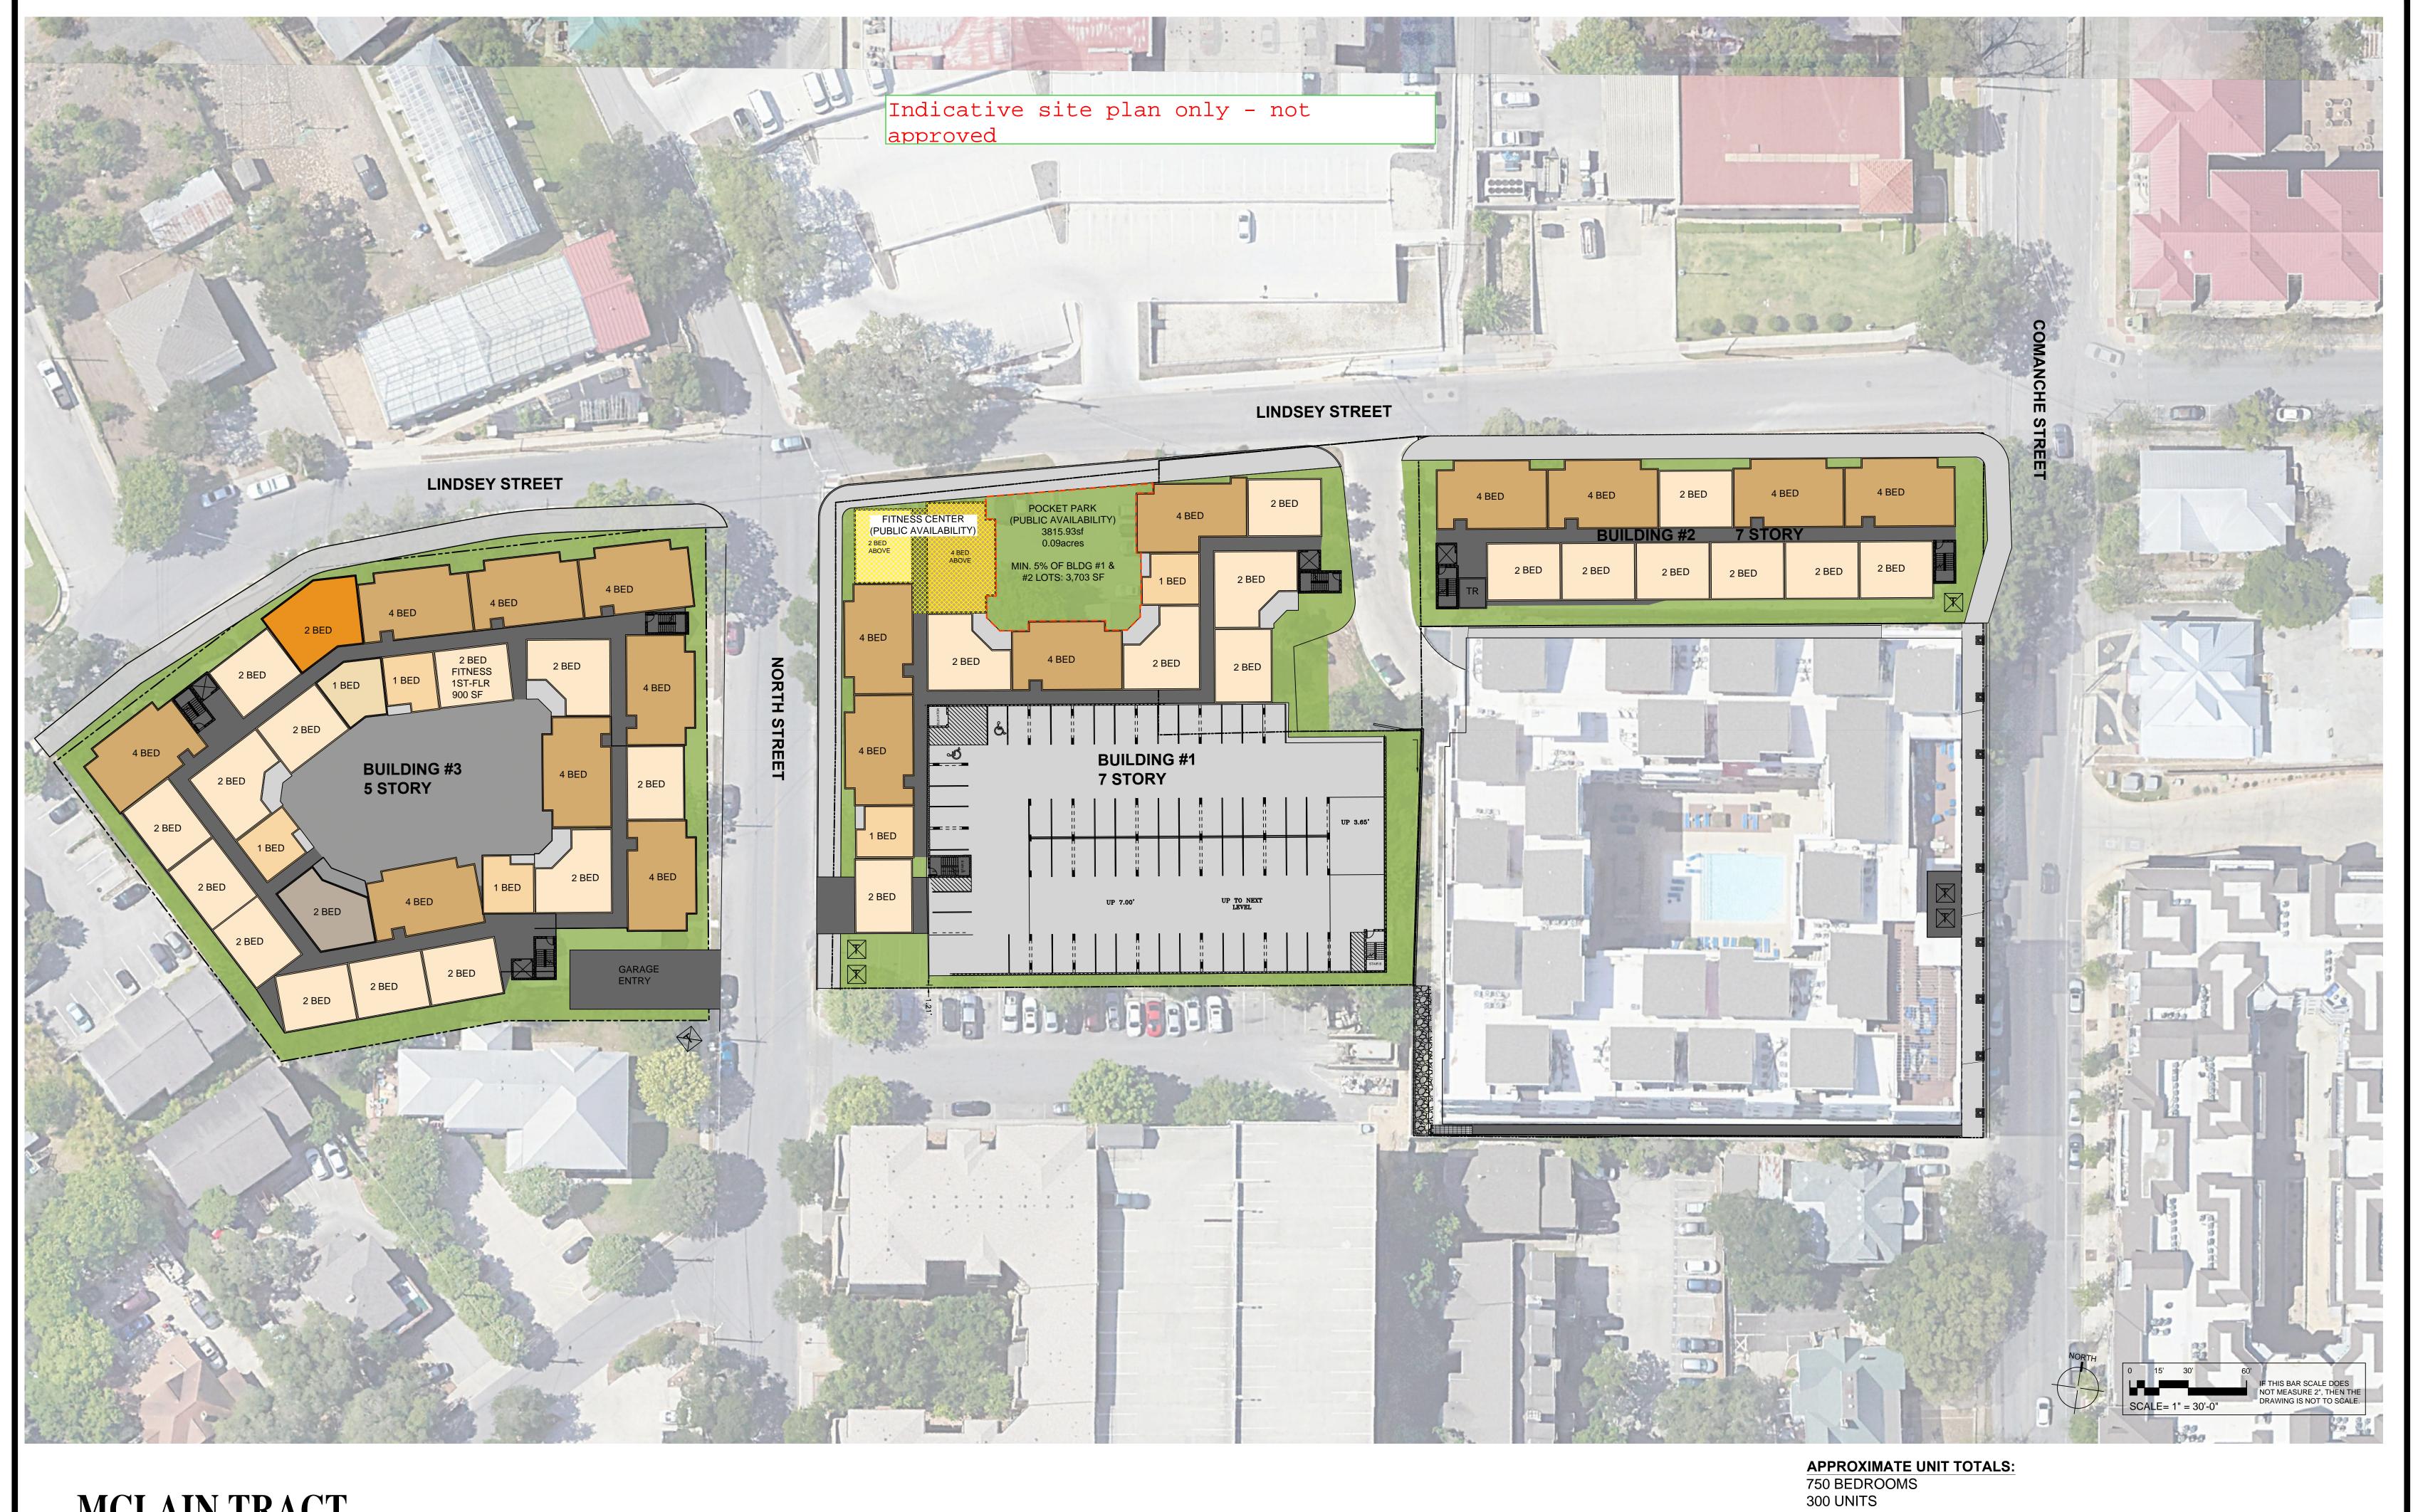

Dear Ms. Hernandez:

As representatives of the owner of the Property, we respectfully submit the enclosed package that includes a Preferred Scenario Map Amendment Application, a Rezoning Application, a Conditional Use Permit Application for purpose-built student housing with a reduction in parking to 0.75 and an Alternative Compliance request to allow up to 7 stories. The Property consists of 2.557 acres and is located adjacent to Texas State University (the "University") at the southeast corner of North Street and Lindsey Street in the City of San Marcos, Texas.

The purpose of these applications is to change the Preferred Scenario map for the Property from Existing Neighborhood to High Intensity per the currently adopted comprehensive plan or Neighborhood High per the proposed unadopted comprehensive plan. The Property is intended to be redeveloped with a student housing project. The Property is currently zoned multi-family and is surrounded by the University, other multi-family and sorority houses. The Property not adjacent to residential. Currently, 0.626 acres of the Property is zoned CD-5D. We are requesting that the remaining 1.931 acres of property be rezoned to CD-5D to have consistent zoning on all lots to accommodate a student housing project.