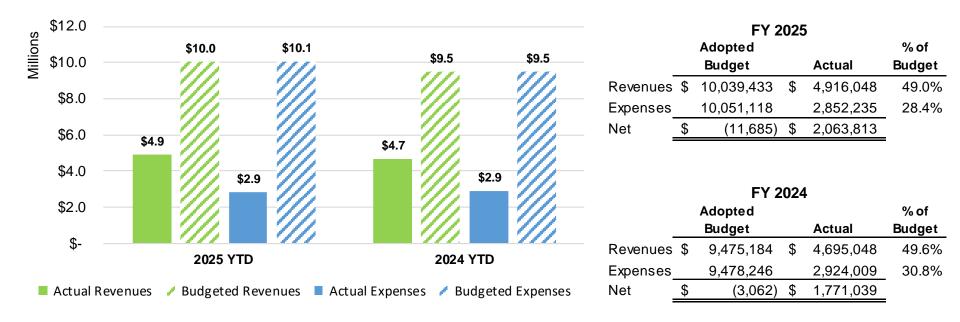

## **Stormwater Management**

FY 2025 YTD as of March 31, 2025

Target = 50% of Budget

\*Council approved General Fund to cover Stormwater CIP for FY24 and FY25 \*Unaudited Interim Financial Report

7