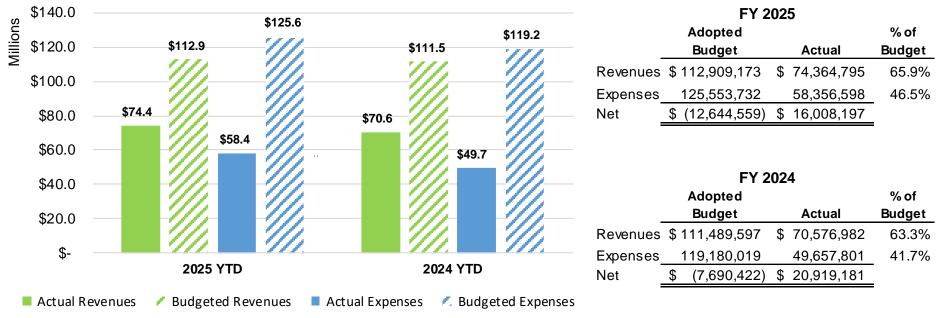

### **General Fund**

FY 2025 YTD as of March 31, 2025

Target = 50% of Budget

2

## **General Fund Revenues by Category**

FY 2025 YTD as of March 31, 2025

|                              | 2025           |               |        | 2024           |               |        |
|------------------------------|----------------|---------------|--------|----------------|---------------|--------|
|                              | Revised        | 2025          | % of   | Revised        | 2024          | % of   |
| Revenue Category             | Budget         | Actual        | Budget | Budget         | Actual        | Budget |
| Property Tax                 | \$ 39,071,814  | \$ 38,529,800 | 98.61% | \$ 36,983,186  | \$ 35,954,990 | 97.22% |
| Sales Tax                    | 39,035,250     | 19,259,364    | 49.34% | 42,150,789     | 19,439,913    | 46.12% |
| Franchise fees & other taxes | 14,072,883     | 6,733,115     | 47.84% | 13,082,652     | 6,083,097     | 46.50% |
| Operating Transfers          | 8,930,562      | 4,474,335     | 50.10% | 8,411,333      | 4,319,291     | 51.35% |
| Licenses & Permits           | 5,358,298      | 2,441,064     | 45.56% | 5,347,527      | 1,947,236     | 36.41% |
| Interest Income              | 2,027,500      | 1,202,440     | 59.31% | 1,525,000      | 1,141,383     | 74.84% |
| Revenue from other agencies  | 1,160,068      | 177,609       | 15.31% | 1,120,600      | 183,309       | 16.36% |
| Other Revenue                | 1,097,001      | 541,928       | 49.40% | 945,310        | 620,493       | 65.64% |
| Fines & Penalties            | 1,078,683      | 595,936       | 55.25% | 975,800        | 434,051       | 44.48% |
| Charges for Services         | 1,077,114      | 409,204       | 37.99% | 947,400        | 453,219       | 47.84% |
|                              | \$ 112,909,173 | \$ 74,364,795 | 65.86% | \$ 111,489,597 | \$ 70,576,982 | 63.30% |

# General Fund Expenditures by Category

FY 2025 YTD as of March 31, 2025

|                        | 2025           |               |        | 2024           |               |        |
|------------------------|----------------|---------------|--------|----------------|---------------|--------|
|                        | Revised        | 2025          | % of   | Revised        | 2024          | % of   |
| Expenditure Category   | Budget         | Actual        | Budget | Budget         | Actual        | Budget |
| Personnel              | \$ 80,412,206  | \$ 36,468,665 | 45.35% | \$ 75,683,143  | \$ 34,035,068 | 44.97% |
| Contracted Services    | 14,608,811     | 6,809,437     | 46.61% | 15,197,950     | 5,461,223     | 35.93% |
| Other Charges          | 9,289,634      | 4,560,713     | 49.09% | 9,920,574      | 4,571,298     | 46.08% |
| Operating Transfers    | 8,630,597      | 7,652,464     | 88.67% | 6,800,196      | 2,168,598     | 31.89% |
| Materials and Supplies | 7,233,910      | 1,942,279     | 26.85% | 8,581,944      | 2,394,162     | 27.90% |
| Capital Outlay         | 4,486,756      | 742,160       | 16.54% | 2,127,924      | 706,957       | 33.22% |
| Social Services        | 891,818        | 180,880       | 20.28% | 868,288        | 320,495       | 36.91% |
|                        | \$ 125,553,732 | \$ 58,356,598 | 46.48% | \$ 119,180,019 | \$ 49,657,801 | 41.67% |