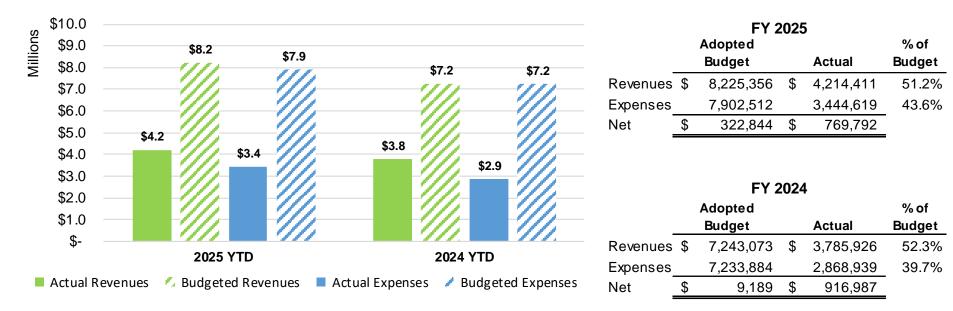

### **General Fund**

FY 2025 YTD as of March 31, 2025

Target = 50% of Budget

2