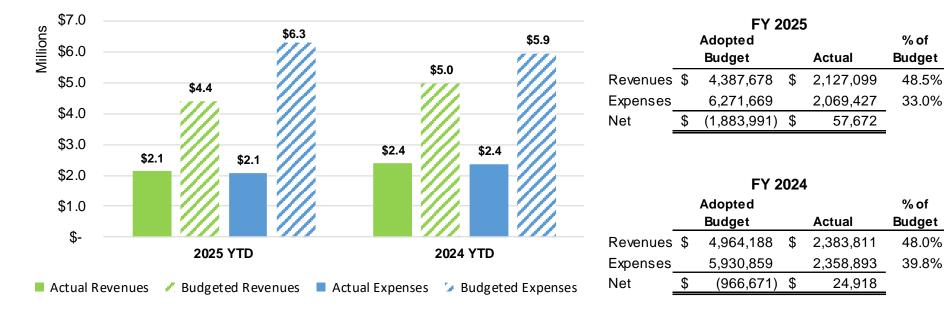

## **Electric Utility**

FY 2025 YTD as of March 31, 2025

Target = 50% of Budget

5

SAN MARCOS