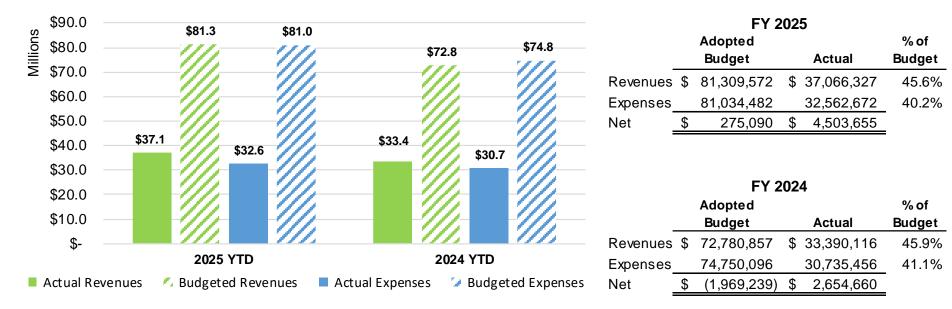

## **Electric Utility**

FY 2025 YTD as of March 31, 2025

Target = 50% of Budget

5

SAN MARCOS