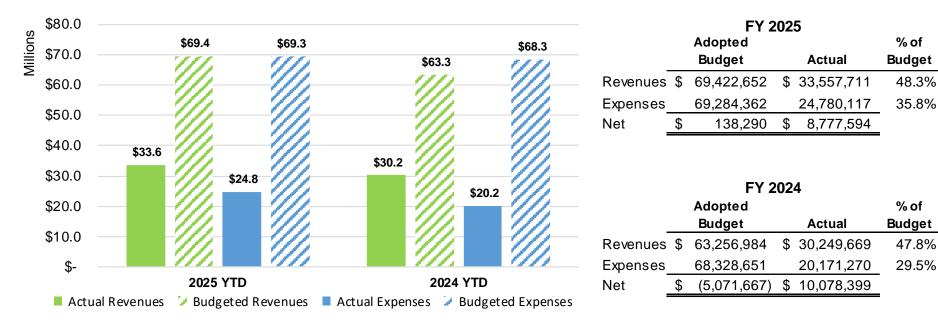

#### Water/Wastewater Utility

FY 2025 YTD as of March 31, 2025

Target = 50% of Budget

6

AN MARCO