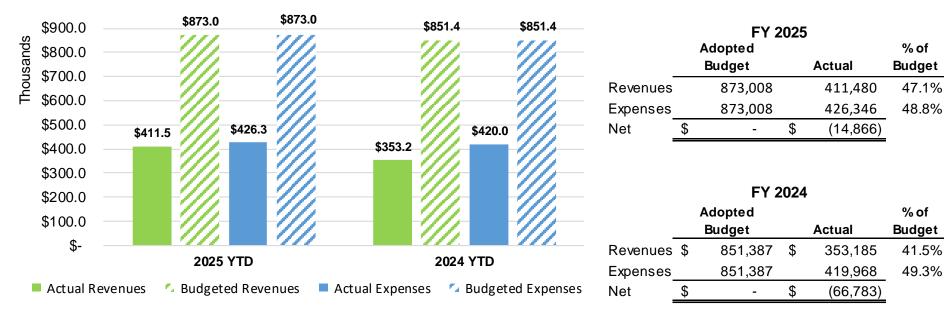

% |
| Social Services        | 891,818        | 180,880       | 20.28% | 868,288        | 320,495       | 36.91% |
|                        | \$ 125,553,732 | \$ 58,356,598 | 46.48% | \$ 119,180,019 | \$ 49,657,801 | 41.67% |

4

AN MARCOS

## **Electric Utility**

FY 2025 YTD as of March 31, 2025



Target = 50% of Budget

5

SAN MARCOS

#### Water/Wastewater Utility

FY 2025 YTD as of March 31, 2025



Target = 50% of Budget

6

AN MARCO

## **Stormwater Management**



FY 2025 YTD as of March 31, 2025



Target = 50% of Budget

\*Council approved General Fund to cover Stormwater CIP for FY24 and FY25 \*Unaudited Interim Financial Report

7

## **Resource Recovery**

FY 2025 YTD as of March 31, 2025



Target = 50% of Budget

8



## **Airport Fund**



FY 2025 YTD as of March 31, 2025



Target = 50% of Budget



#### **Hotel Tax Fund**





Target = 50% of Budget



AN MARCO