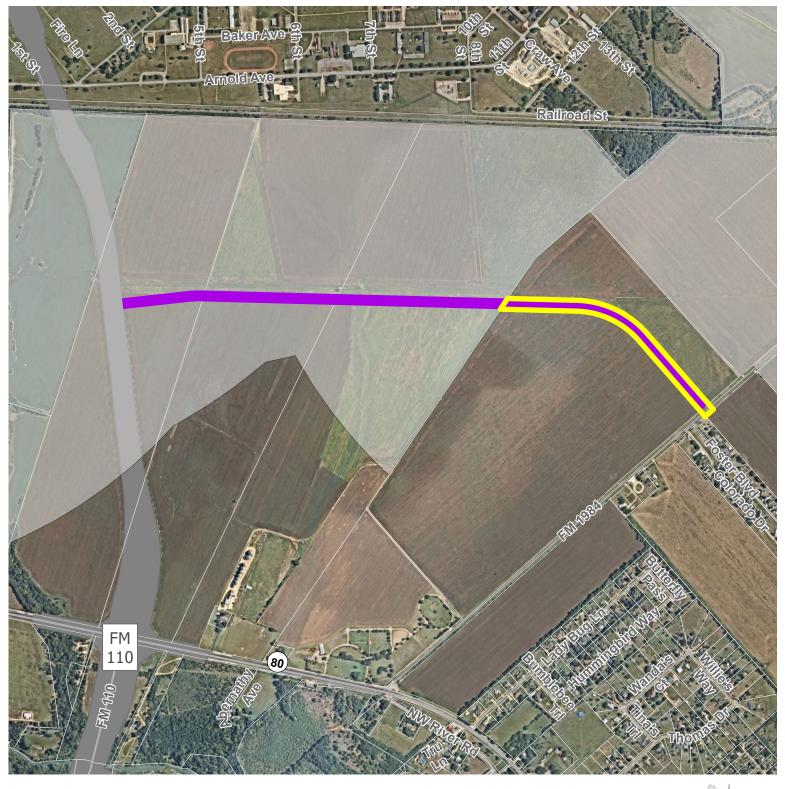

AN-24-03 APPROXIMATE LOCATION

City Limit

FM 110

This product is for informational purposes and may not have been prepared for or be suitable for legal, engineering, or surveying purposes. It does not represent an on-the-ground survey and represents only the approximate relative location of property boundaries.