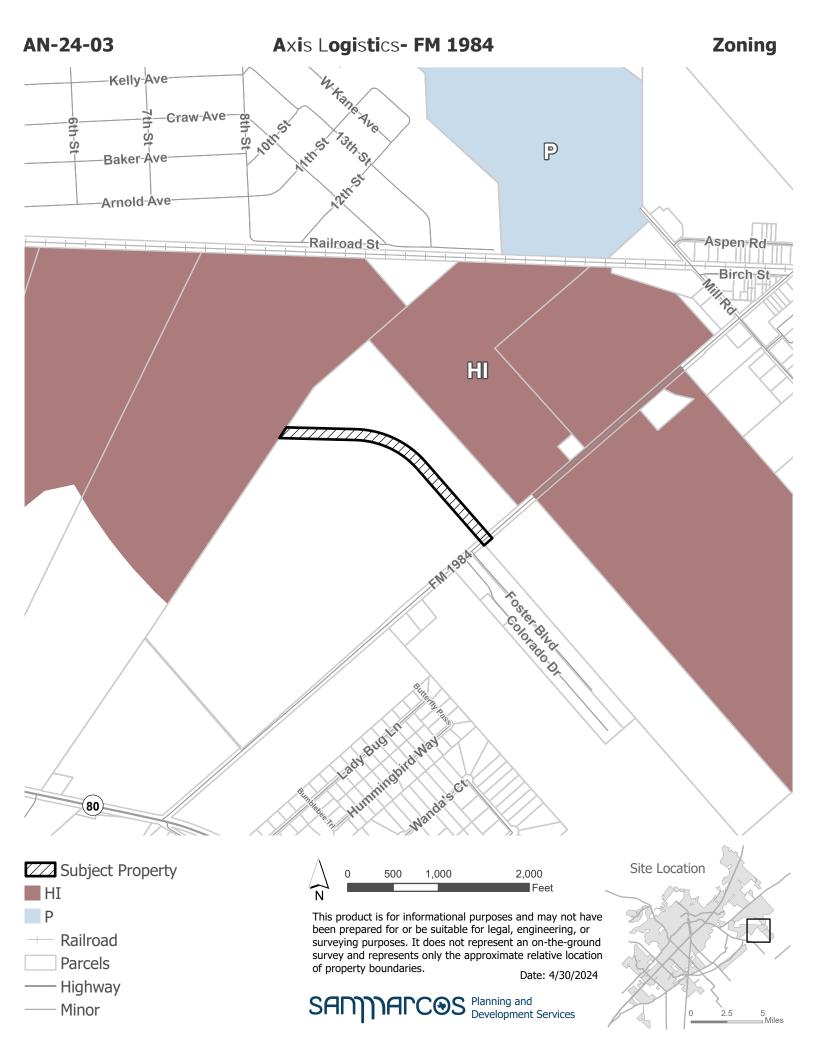

AN-24-03 APPROXIMATE LOCATION

City Limit

FM 110

This product is for informational purposes and may not have been prepared for or be suitable for legal, engineering, or surveying purposes. It does not represent an on-the-ground survey and represents only the approximate relative location of property boundaries.

Date: 7/19/2024

SANNAPCOS Planning and Development Services