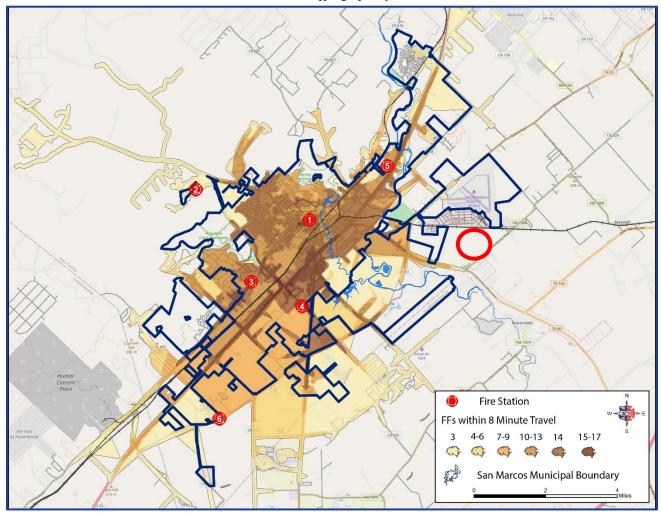

Date: 4/9/2024

SANNARCOS Planning and Development Services

Figure 112: SMFD 8-Minute Effective Response Force
Six fire stations with Station 2 relocated to Centerpoint, and Station 6 at Old Bastrop west of Posey with minimum staffing of 20 personnel.