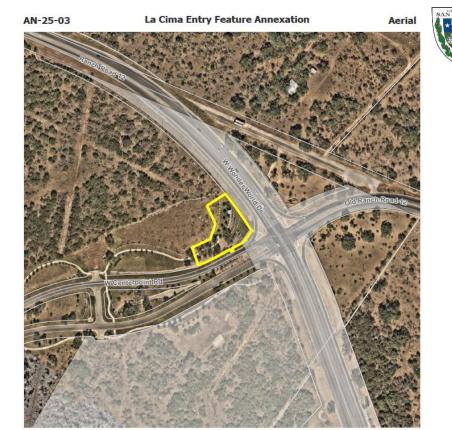

# **AN-25-03 La Cima Entry Feature Annexation**

Receive a staff presentation and hold a public hearing to receive comments for or against Ordinance 2025-XX, annexing into the City approximately .81 acres of land, known as La Cima Entry Lot, in Hays County, Texas, generally located at the northwest corner of West Centerpoint Road and Ranch Road 12 (Case No. AN-25-03); including procedural provisions; and providing an effective date; and consider approval of Ordinance 2025-XX, on the first of two readings.