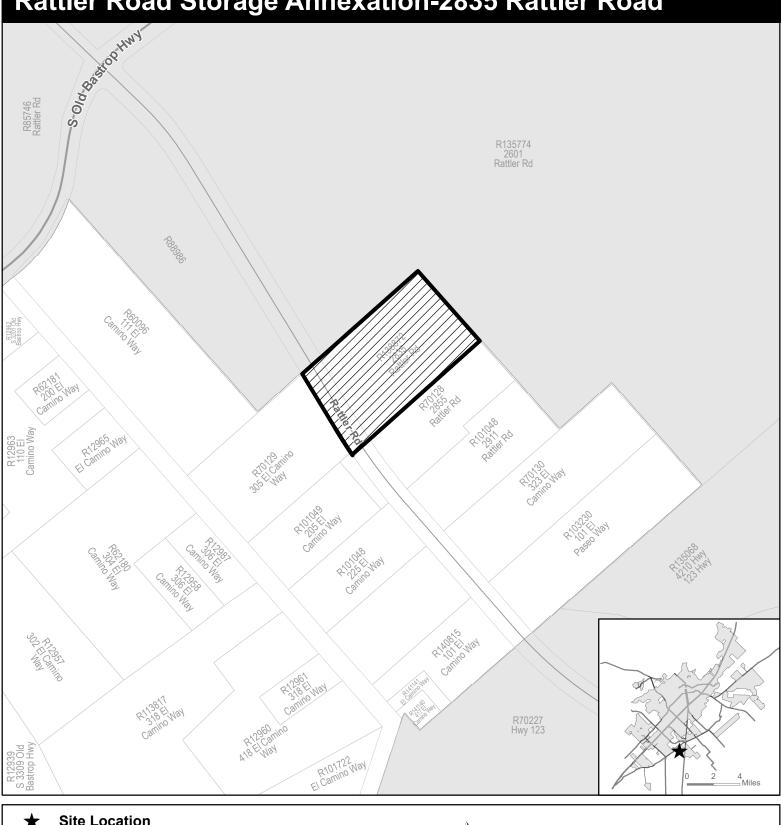

## AN-20-09 Location Map Rattler Road Storage Annexation-2835 Rattler Road

| T Site Location  | ∕\ 0 200 400 800                                                                                                           |
|------------------|----------------------------------------------------------------------------------------------------------------------------|
| Subject Property | $\widehat{N}$                                                                                                              |
| 400' Buffer      | This product is for informational purposes and may not have been prepared for or be suitable for legal, engineering, or    |
| Parcel           | surveying purposes. It does not represent an on-the-ground survey and represents only the approximate relative location of |
| City Limit       | property boundaries. Map Date: 2/22/2021                                                                                   |