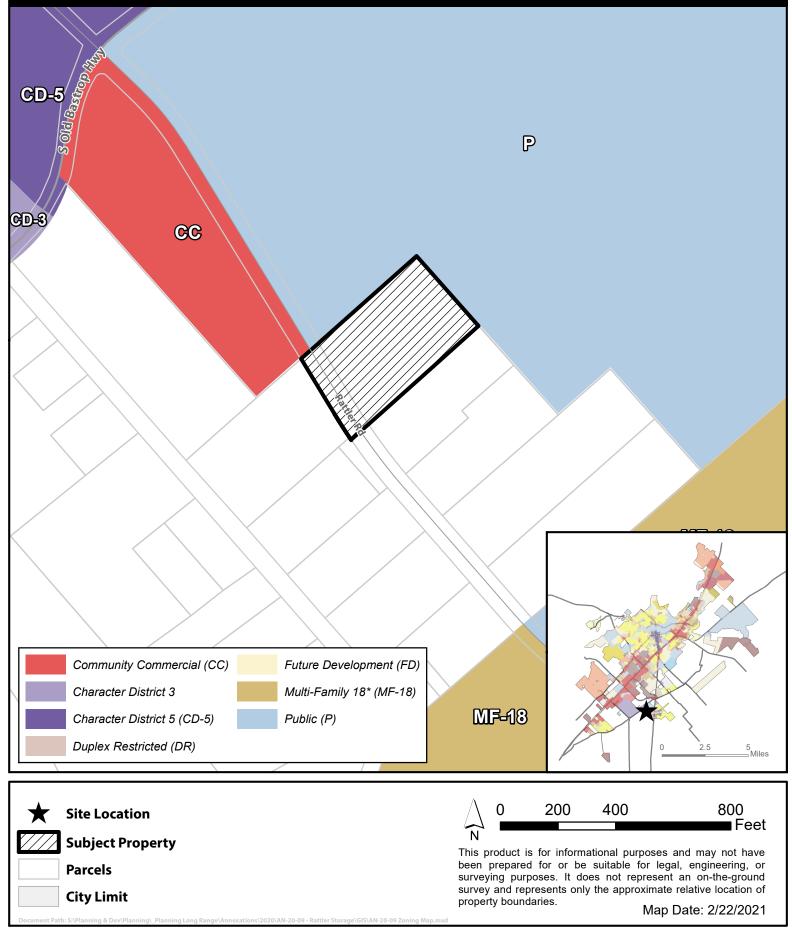

----------------------------------------------------------------------------|
| Subject Property | $\widehat{N}$                                                                                                              |
| 400' Buffer      | This product is for informational purposes and may not have been prepared for or be suitable for legal, engineering, or    |
| Parcel           | surveying purposes. It does not represent an on-the-ground survey and represents only the approximate relative location of |
| City Limit       | property boundaries. Map Date: 2/22/2021                                                                                   |

# AN-20-09 Aerial View Rattler Road Annexation — 2835 Rattler Road



#### AN-20-09 Existing Zoning Rattler Storage — 2835 Rattler Road



# AN-20-09 Transportation Master Plan Rattler Storage — 2835 Rattler Road



### AN-20-09 Water/Wastewater Lines Rattler Storage — 2835 Rattler Road