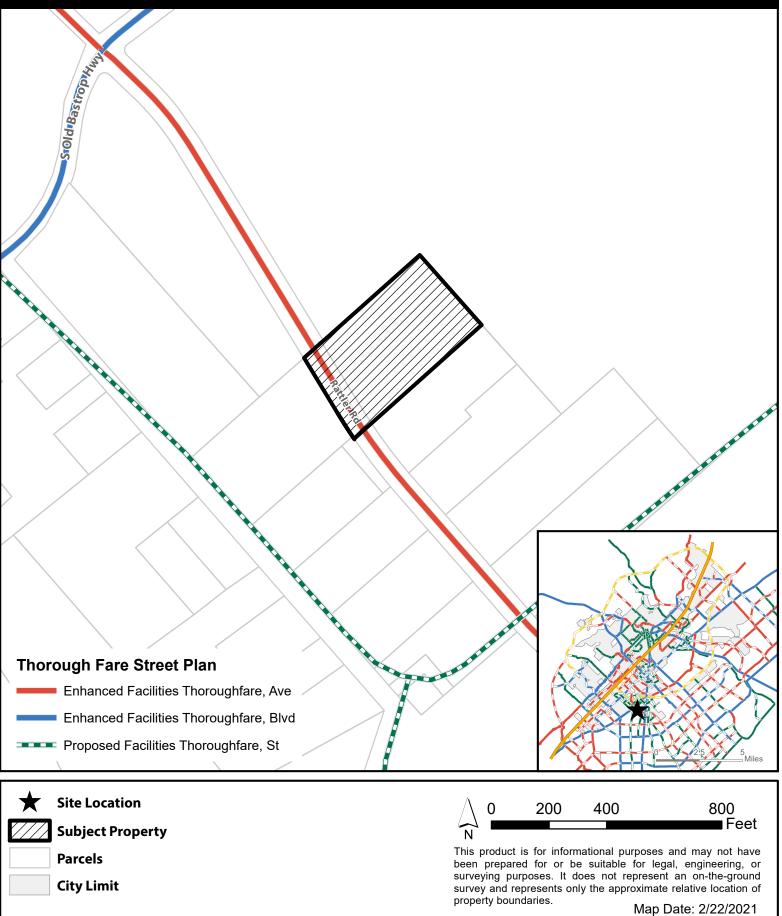

| Subject Property | $\widehat{N}$                                                                                                              |
| 400' Buffer      | This product is for informational purposes and may not have been prepared for or be suitable for legal, engineering, or    |
| Parcel           | surveying purposes. It does not represent an on-the-ground survey and represents only the approximate relative location of |
| City Limit       | property boundaries. Map Date: 2/22/2021                                                                                   |

# AN-20-09 Aerial View Rattler Road Annexation — 2835 Rattler Road



#### AN-20-09 Existing Zoning Rattler Storage — 2835 Rattler Road



# AN-20-09 Transportation Master Plan Rattler Storage — 2835 Rattler Road



### AN-20-09 Water/Wastewater Lines Rattler Storage — 2835 Rattler Road