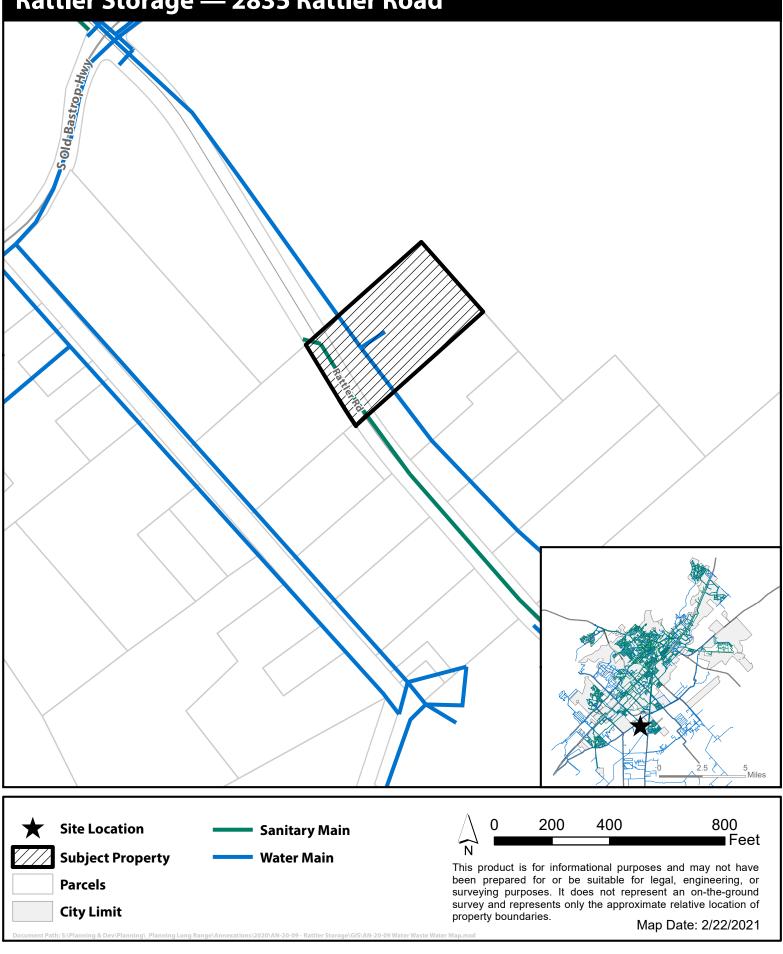

|
| 400' Buffer      | This product is for informational purposes and may not have been prepared for or be suitable for legal, engineering, or    |
| Parcel           | surveying purposes. It does not represent an on-the-ground survey and represents only the approximate relative location of |
| City Limit       | property boundaries. Map Date: 2/22/2021                                                                                   |

# AN-20-09 Aerial View Rattler Road Annexation — 2835 Rattler Road



#### AN-20-09 Existing Zoning Rattler Storage — 2835 Rattler Road



# AN-20-09 Transportation Master Plan Rattler Storage — 2835 Rattler Road



### AN-20-09 Water/Wastewater Lines Rattler Storage — 2835 Rattler Road