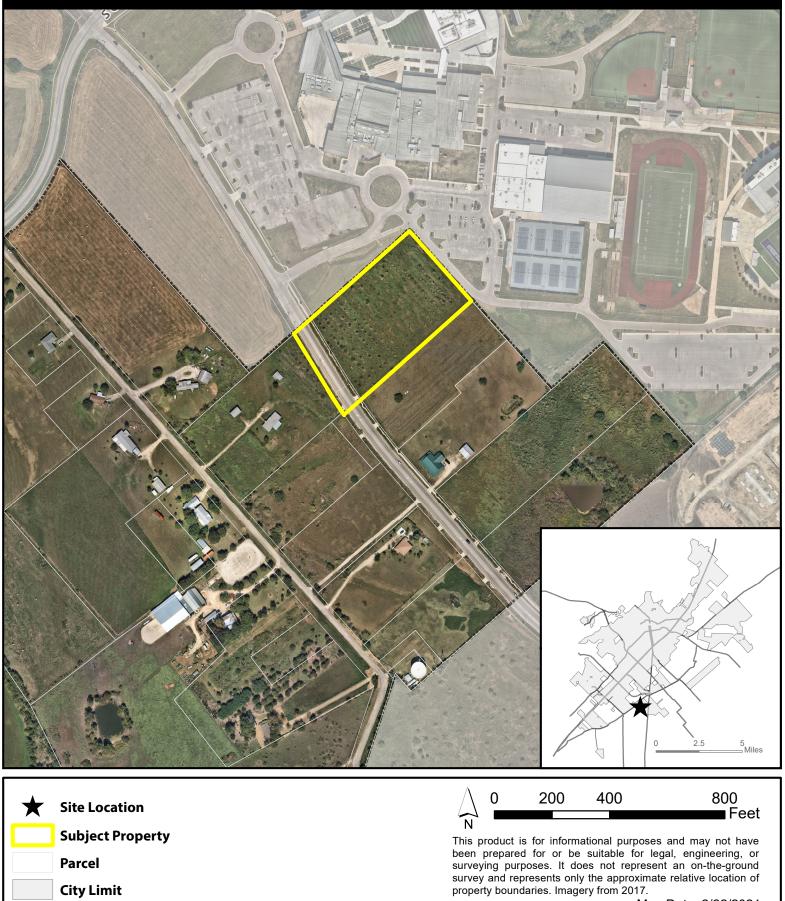

|------------------|----------------------------------------------------------------------------------------------------------------------------|
| Subject Property | $\widehat{N}$                                                                                                              |
| 400' Buffer      | This product is for informational purposes and may not have been prepared for or be suitable for legal, engineering, or    |
| Parcel           | surveying purposes. It does not represent an on-the-ground survey and represents only the approximate relative location of |
| City Limit       | property boundaries. Map Date: 2/22/2021                                                                                   |

# AN-20-09 Aerial View Rattler Road Annexation — 2835 Rattler Road



#### AN-20-09 Existing Zoning Rattler Storage — 2835 Rattler Road



# AN-20-09 Transportation Master Plan Rattler Storage — 2835 Rattler Road



### AN-20-09 Water/Wastewater Lines Rattler Storage — 2835 Rattler Road