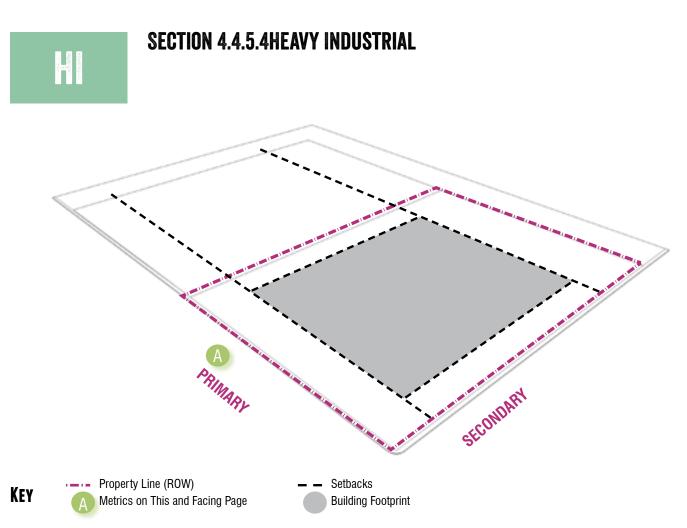

#### **DISTRICT INTENT STATEMENTS**

HI is intended to accommodate a broad range of high impact manufacturing or industrial uses, that by their nature create a nuisance, and which are not properly associated with or are not compatible with nearby residential or commercial uses.

| Building Standards         |                |             |
|----------------------------|----------------|-------------|
| Principle Building Height  | 4 stories max. | 62 ft. max. |
| Accessory Structure Height | N/A            | 24 ft. max. |

## SETBACKS - PRINCIPAL BUILDING

| Primary Street   | 20 ft. min. |
|------------------|-------------|
| Secondary Street | 20 ft. min. |
| Side             | 20 ft. min. |
| Rear             | 20 ft. min. |

| SETBACKS - ACCESSORY STRUCTURE |             |
|--------------------------------|-------------|
| Primary Street                 | 50 ft. min. |
| Secondary Street               | 20 ft. min. |
| Side                           | 5 ft. min.  |
| Rear                           | 5 ft. min.  |
|                                |             |