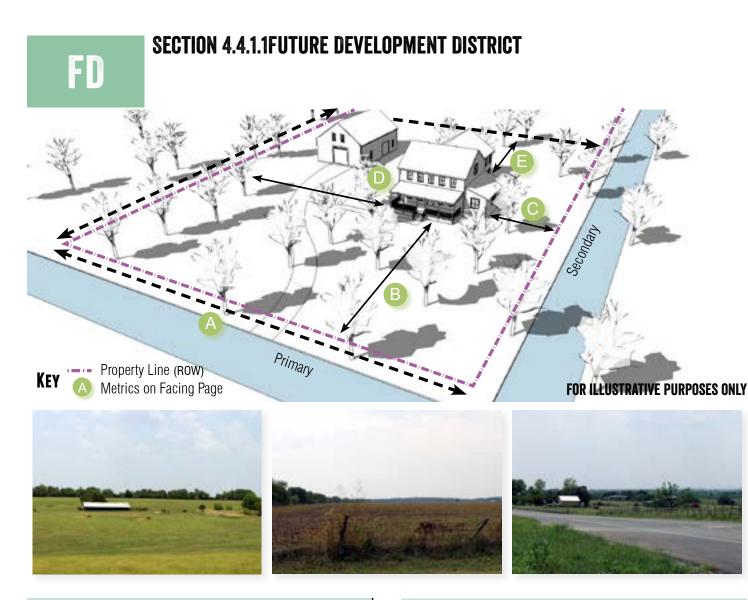

#### **GENERAL DESCRIPTION**

The Future Development (FD) District is intended to serve as a temporary zoning district for properties that shall develop in the future, but have been newly annexed and/or are not yet ready to be zoned for a particular Use. Characterized by primarily agricultural use with woodlands and wetlands and scattered buildings.

#### DENSITY

Units Per Gross Acre Impervious Cover

.4 max. 30% max.

| _  |     |     |    |          |              |   |
|----|-----|-----|----|----------|--------------|---|
| TR |     | 0 D |    |          |              | T |
|    | 1.1 | 26  | Ш. |          |              |   |
|    |     |     | UI | <u> </u> | <br><u> </u> |   |

# ZONING REGULATIONS

| BUILDING STANDARDS      |                  |                                                      |   |
|-------------------------|------------------|------------------------------------------------------|---|
| Principle Building Heig | ht 2 stories max | x. 40 ft. max.                                       |   |
| Accessory Structure     | N/A              | N/A                                                  |   |
|                         |                  |                                                      |   |
| LOT                     |                  |                                                      |   |
| BUILDING TYPE           | LOT AREA         | LOT WIDTH                                            | A |
| House                   | 2 acres min.     | 200 ft min.                                          |   |
| Civic Building          | 2 acres min.     | 200 ft. min.                                         |   |
|                         |                  |                                                      |   |
| SETBACKS - PRINCIPAL B  | UILDING          |                                                      |   |
| Primary Street          | 50 ft. m         | nin.                                                 | B |
| Secondary Street        | 25 ft. m         | nin.                                                 | С |
| Side                    | 20 ft. m         | nin.                                                 | D |
| Rear                    | depth n          | 0% of total lot<br>neasured at the<br>f the greatest | E |

| SETBACKS - ACCESSORY STRUCTURE |             |
|--------------------------------|-------------|
| Primary Street                 | 50 ft. min. |
| Secondary Street               | 25 ft. min. |
| Side                           | 10 ft. min. |
| Rear                           | 10 ft. min. |