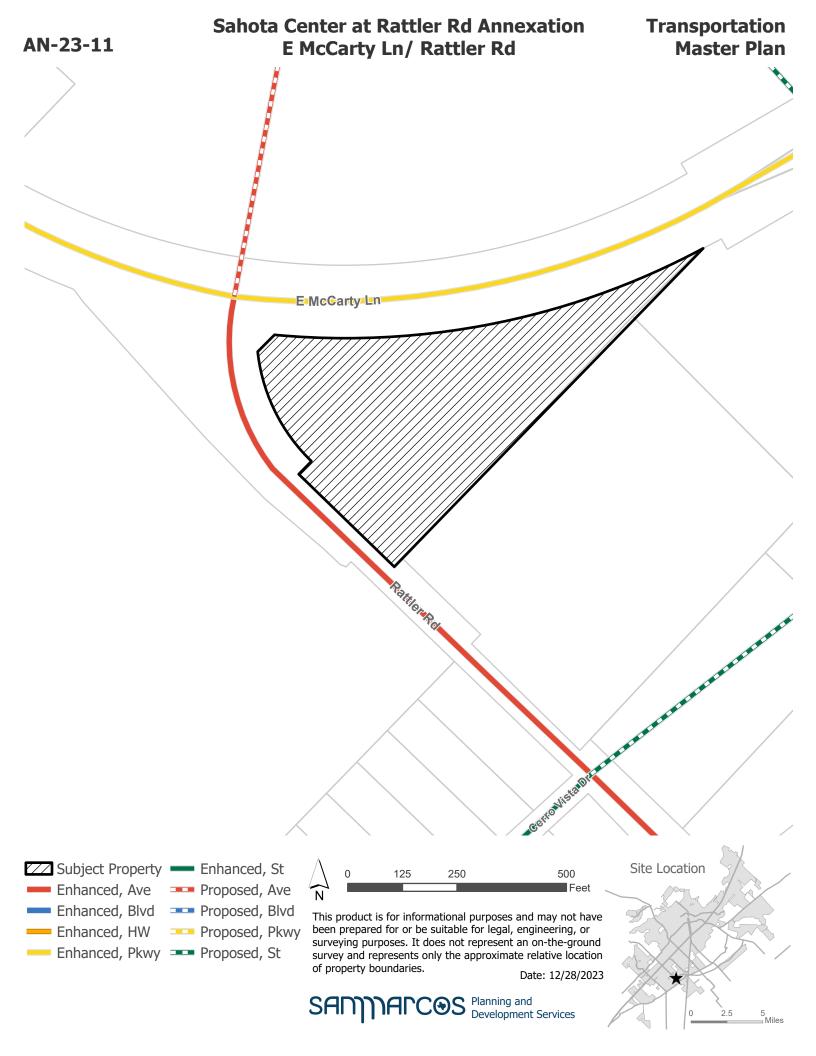

## **Sahota Center at Rattler Rd Annexation** E McCarty Ln/ Rattler Rd

**Preferred Scenario** (Ord 2018-03)

This product is for informational purposes and may not have been prepared for or be suitable for legal, engineering, or surveying purposes. It does not represent an on-the-ground survey and represents only the approximate relative location of property boundaries.