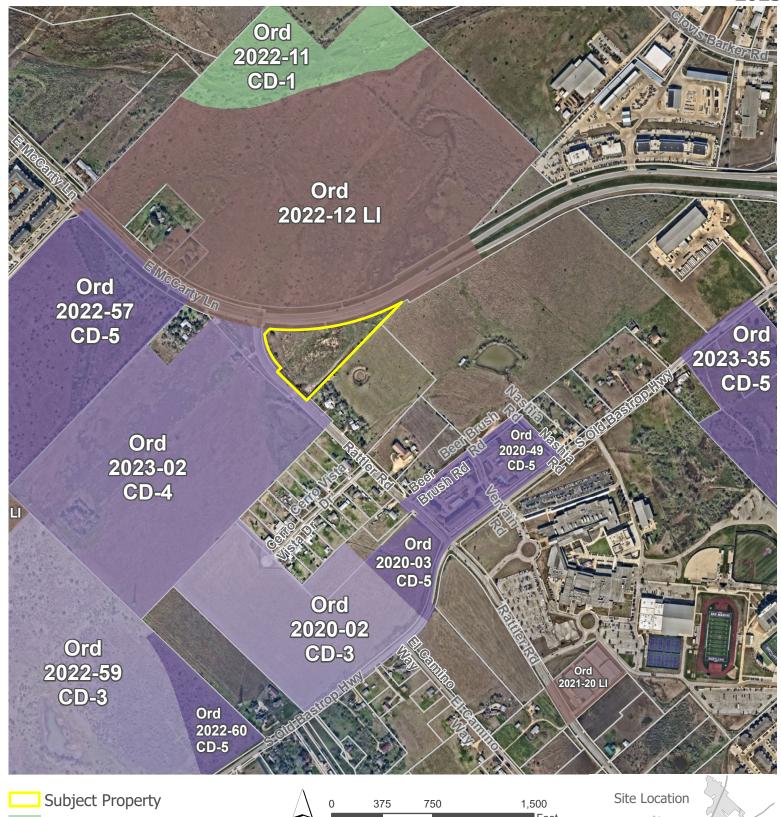

## Sahota Center at Rattler Rd Annexation Cases Approved 2018-E McCarty Ln/ Rattler Rd

**Surrounding Zoning** 2023

LI

This product is for informational purposes and may not have been prepared for or be suitable for legal, engineering, or surveying purposes. It does not represent an on-the-ground survey and represents only the approximate relative location of property boundaries. Date: 1/22/2024