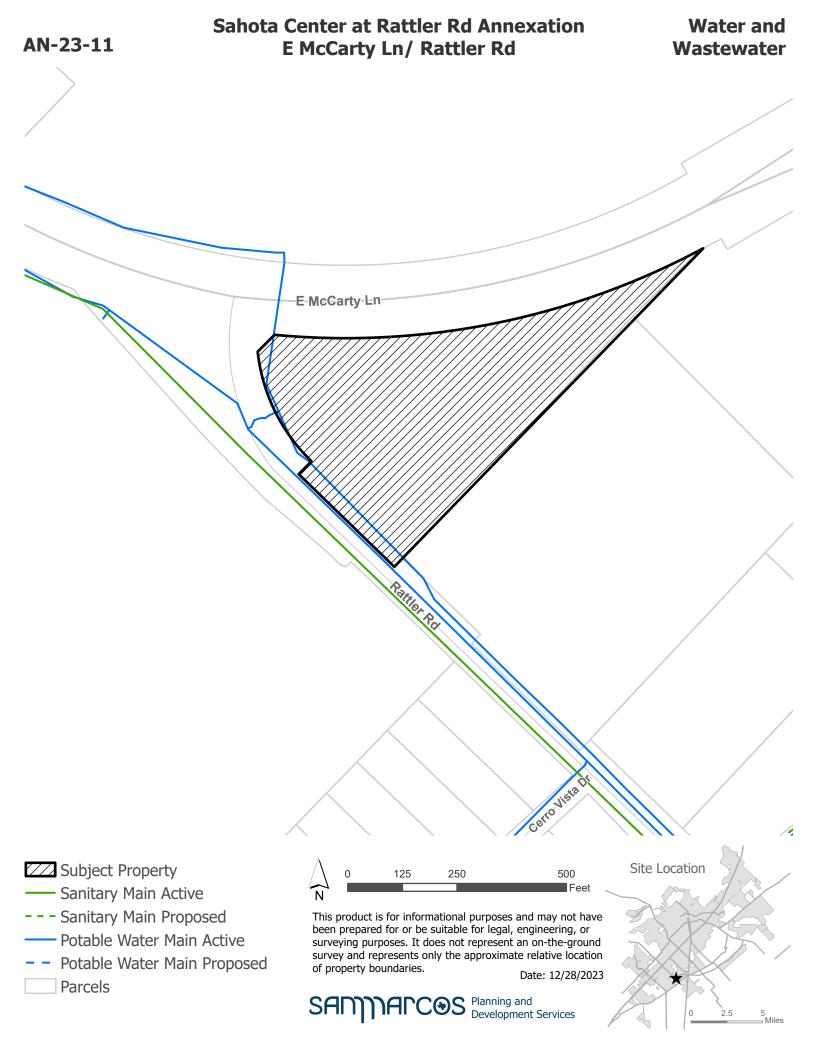

## **Sahota Center at Rattler Rd Annexation** E McCarty Ln/ Rattler Rd

**Preferred Scenario** (Ord 2018-03)

This product is for informational purposes and may not have been prepared for or be suitable for legal, engineering, or surveying purposes. It does not represent an on-the-ground survey and represents only the approximate relative location of property boundaries.