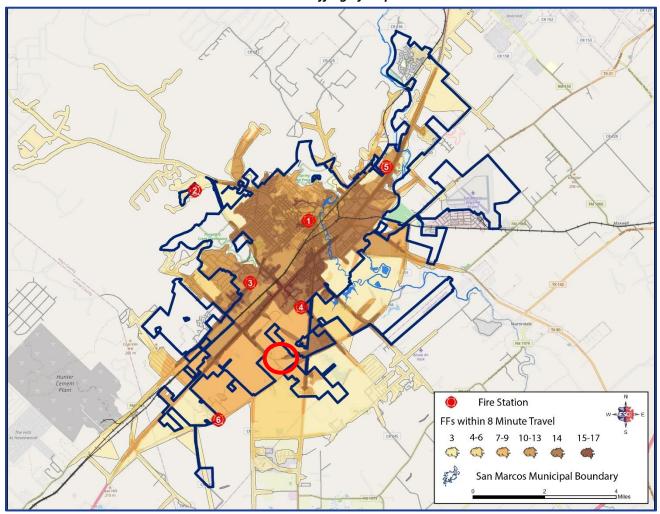

SANNIACOS Planning and Development Services

Figure 112: SMFD 8-Minute Effective Response Force
Six fire stations with Station 2 relocated to Centerpoint, and Station 6 at Old Bastrop west of Posey with minimum staffing of 20 personnel.