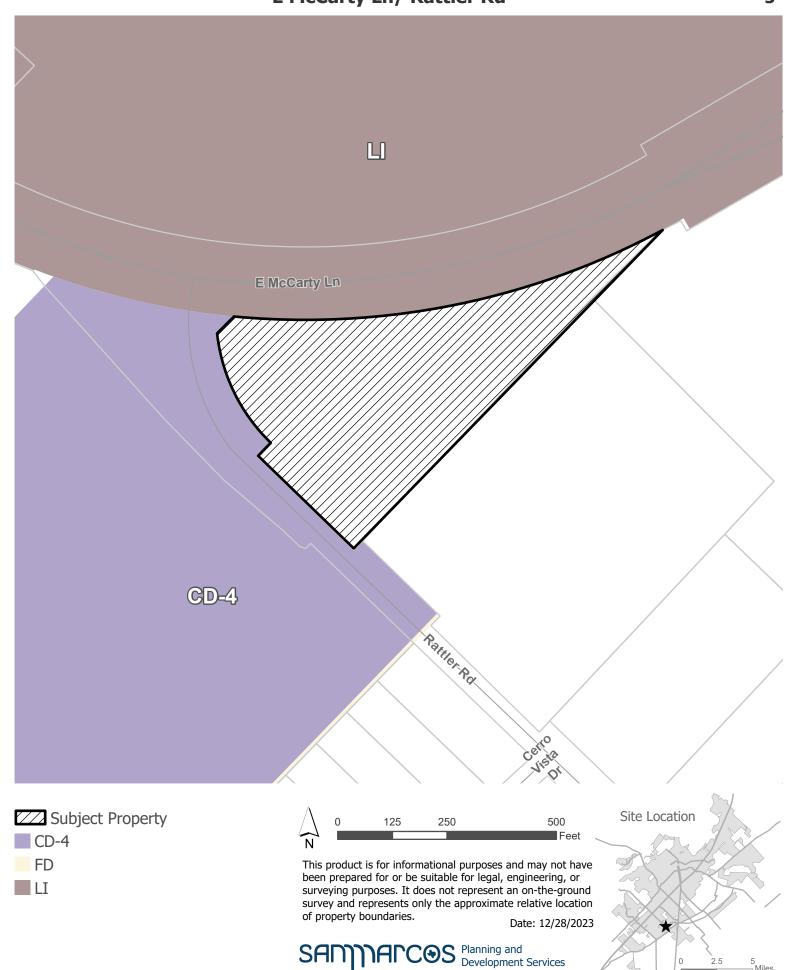

## Sahota Center at Rattler Rd Annexation Cases Approved 2018-E McCarty Ln/ Rattler Rd

**Surrounding Zoning** 2023

LI

This product is for informational purposes and may not have been prepared for or be suitable for legal, engineering, or surveying purposes. It does not represent an on-the-ground survey and represents only the approximate relative location of property boundaries. Date: 1/22/2024