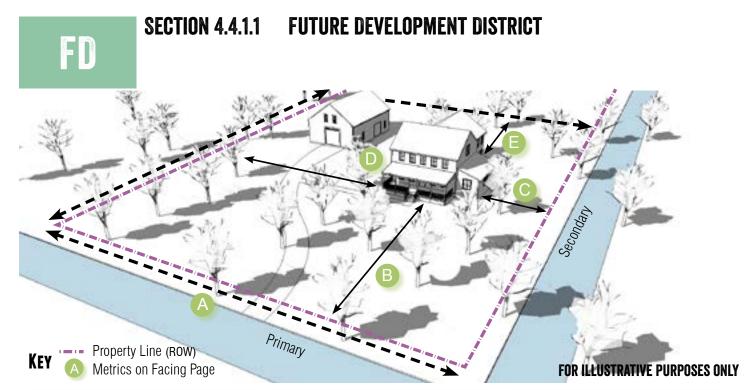

### Light Industrial (LI) and vs Character District - 1 (CD-1) Section 5.1.1.2 Land Use Matrix Future Development (FD)

# Light Industrial (LI) and vs Character District - 1 (CD-1) Future Development (FD)

Light Industrial (LI) and vs Character District - 1 (CD-1) Future Development (FD)

| TARI F | 51   | IAND  | lisf | MATRIX  |
|--------|------|-------|------|---------|
| INVLL  | J. I | LAITU | UUL  | PIAIRIA |

# Light Industrial (LI) and vs Character District - 1 (CD-1) Future Development (FD)

| Table F 4  | LAND USE MATRIX    |
|------------|--------------------|
| IAVILBI    | I VMII IIGE MVIDIA |
| IADLE J. I | LAND DOE MAIKIA    |