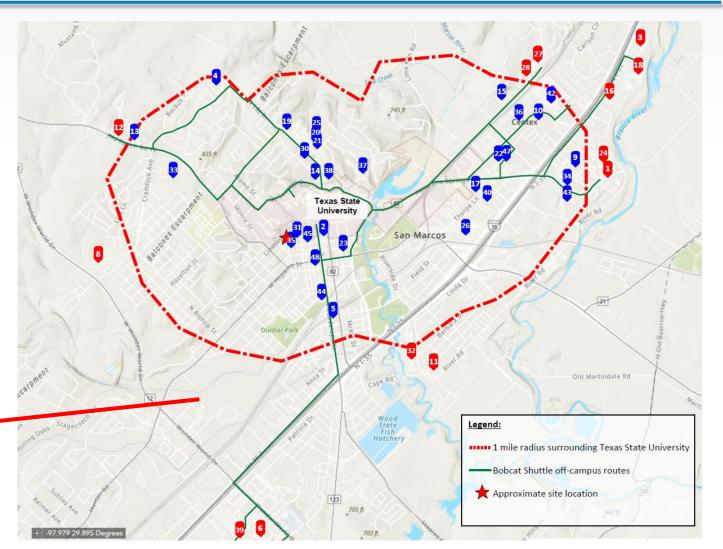

We believe that this location is ideal to accommodate the increased student population, and the need for student housing adjacent to the University. By allowing more dense student housing at key locations, such as this, the city is helping solve many of the most commonly heard issues in the community such as: Avoiding "student sprawl" throughout the city and removing many cars and busses required for the daily commute to the University, therefore reducing traffic congestion and pollution. We are requesting a CUP for purpose-built student housing and a reduction in parking spaces as part of the CUP. We recognize that many students will bring a car to campus, therefore we are proposing a parking structure to accommodate the vehicles of the students. We commissioned an independent third-party parking study to determine the parking utilization rates at comparable student housing properties located within one mile of the site, and within walking distance to the University. Our survey covered 10 properties that contained a total of 4,302 beds in 1,730 units. At these 10 properties, there are 3,230 parking spaces available to students. The average number of spaces per bed is 0.70 and the average vacancy rate is 10%, however, the majority of the vacant spaces are at the two most "overparked" projects, Sanctuary Lofts and Vie Lofts. Based on the current occupancy rates, the current ratio of spaces leased per leased bed is 0.69. Our project is proposing a parking ratio of 0.75, plus 20 public parking spaces, which has been determined to be more than we need to accommodate the project as a whole. The City's recently adopted city-wide booting ordinance will also help to discourage students from parking within the neighborhoods, and the new proposed transit routes will help to decrease traffic by allowing students an alternative to driving to get to areas outside of downtown. The adjacency to the University is an ideal location for this product type allowing students to walk across the street and be on campus. The project will accommodate 20 covered public parking spaces and additional indoor secured bike parking. In addition, the developer will provide bikes that can be checked out at no charge at any time to get around campus, thereby further reducing traffic concerns in the area. The Developer will also have a bike maintenance and repair shop on site.

This project is ideal, due to its proximity to the University as well as stores and services within the downtown area that are walkable. It will include an improved pedestrian experience with a well-connected network of streets to accommodate the increased pedestrian traffic, while reducing the number of cars on the road. Students will be able to attend class, get to work, shop or access other commonly used student services, all without accessing their cars.