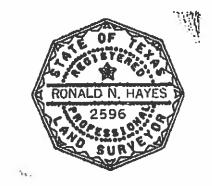

## Conditional Use Permit Exhibit and Parcel Information McLain Multifamily

|       | Parcel  |                        |                          |                        |                 |       |                    |         | Preferred Scenario    | Existing | Proposed |
|-------|---------|------------------------|--------------------------|------------------------|-----------------|-------|--------------------|---------|-----------------------|----------|----------|
| TRACT | Number  | Property Owner         | Mailing Address          | Property Address       | Lot             | Block | Subdivision        | Acreage | (Existing)            | Zoning   | Zoning   |
|       |         |                        | PO Box 40                |                        |                 |       |                    |         |                       |          |          |
|       |         |                        | Martindale, TX           |                        |                 |       | Lindsey and Harvey |         |                       |          |          |
| Α     | R34773  | Peggy and Brett Taylor | 78655-0040               | 421 Lindsey Street     | Part of 10 & 11 | 14    | Addition           | 0.301   | Existing Neighborhood | MF-24    | CD-5D    |
|       |         |                        | PO Box 40                |                        |                 |       |                    |         |                       |          |          |
|       |         |                        | Martindale, TX           |                        |                 |       | Lindsey and Harvey |         |                       |          |          |
| В     | R141054 | Peggy and Brett Taylor | 78655-0040               | 413 & 419 North Street | 9-A             | 14    | Addition           | 0.49    | Existing Neighborhood | MF-18    | CD-5D    |
|       |         |                        | 2301 Willow Arbor        |                        |                 |       |                    |         |                       |          |          |
|       |         |                        | San Marcos, TX           |                        |                 |       | Lindsey and Harvey |         |                       |          |          |
| С     | R133230 | Daryl Burttschell      | 78666                    | 499 North Street       | 4A              | 14    | Addition           | 0.339   | Existing Neighborhood | MF-12    | CD-5D    |
|       |         |                        |                          |                        |                 |       |                    |         |                       |          |          |
|       |         |                        | 4284 E. Cesar Chavez St  |                        |                 |       |                    |         |                       |          |          |
| D     | R32207  | Matt Kenyon            | Austin, TX 78702         | 420 North Street       | 17A             |       | DP Hopkins         | 0.3639  | High Intensity        | MF-24    | CD-5D    |
|       |         |                        |                          |                        |                 |       |                    |         |                       |          |          |
|       |         |                        | 4284 E. Cesar Chavez St  |                        |                 |       |                    |         |                       |          |          |
| E     | R53147  | Matt Kenyon            | Austin, TX 78702         | 435 N. Comanche St     | N 1/2 Lots 1-3  | 2     | PC Woods Addition  | 0.473   | High Intensity        | MF-24    | CD-5D    |
|       |         |                        | 6724 Perimeter Loop Road |                        |                 |       |                    |         |                       |          |          |
|       |         | Matt Kenyon (410       | Suite 180                |                        |                 |       |                    |         |                       |          |          |
| F     | R155306 | North Street LLC)      | Dublin, OH 43017-3202    | 410 North Street       | 1               |       | Comanche II        | 0.856   | High Intensity        | CD-5D    | CD-5D    |

DAVID PAUL CARR R.P.L.S. TEXAS REGISTRATION NO. 3997

DESCRIPTION OF A 0.3639 (15,852 SQUARE FEET) TRACT OF LAND IN THE J.M. VERAMENDI SURVEY ABSTRACT 17 HAYS COUNTY, TEXAS, BEING LOT 17A BLOCK 18 OF THE D.P. HOPKINS ADDITION A SUBDIVISION OF RECORD IN VOLUME 4, PAGE 210, OF THE PLAT RECORDS OF HAYS COUNTY, TEXAS, BEING THE SAME TRACT AS DESCRIBED IN A DEED FROM FRANCIS AND LINDA HORNE TO COMANCHE STREET PARTNERS AS RECORDED IN VOLUME 408, PAGE 231, OF THE DEED RECORDS OF HAYS COUNTY, TEXAS, SAID 0.3639 (15,852 SQUARE FEET) TRACT OF LAND BEING MORE PARTICULARLY DESCRIBED BY METES AND BOUNDS AS FOLLOWS WITH ALL BEARINGS BEING GRID BASED ON THE TEXAS PLANE COORDINATE SYSTEM SOUTH CENTRAL ZONE 4204:

**DESCRIPTION** 

BEGINNING at an iron rod with aluminum cap stamped "GARZA" found in the top of a concrete retaining wall in the south margin of Lindsey Street having a variable width right of way, also being in a west line of Lot 1 of the COMANCHE II subdivision as recorded under Instrument Number 17034554 of the Official Public Records of Hays County, Texas, and monumenting the call northeast corner of Lot 17A Block 18 and of the herein described tract:

THENCE departing the said south margin of Lindsey Street with the said west line of Lot 1 being common with the east line of Lot 17A Block 18 and of the herein described tract S 08'46'51" E for a distance of 117.74 feet to an iron rod with aluminum cap stamped "GARZA" found in a concrete lined drainage ditch and being an "ell" corner of Lot 1 of the said COMANCHE II subdivision, said iron rod with aluminum cap monumenting the southeast corner of Lot 17A Block 18 and of the herein

THENCE with a north line of said Lot 1 being common with the south line of Lot 17A Block 18 and of the herein described tract S 79'43'42" W for a distance of 141.73 feet to a 5/8" inch iron rod found in the top of a concrete retaining wall in the east margin of North Street having a variable width right of way, said 5/8" inch iron monumenting the northwest corner of Lot 1 and the southwest corner of Lot 17A Block 18 and of the herein described tract;

THENCE departing the said north line of Lot 1 and with the east margin of North Street being common with the west line of Lot 17A Block 18 and of the herein described tract N 08'17'52" W for a distance of 106.81 feet to a P.K. Nail with shiner stamped "CARDINAL SURVEYING" set in a concrete sidewalk, being in the south margin of Lindsey Street and monumenting the northwest corner of Lot 17A Block 18 and of

THENCE with the said south margin of Lindsey Street being common with the north line of Lot 17A Block 18 and of the herein described tract N 75° 17' 29" E for a distance of 141.54 feet to the POINT OF BEGINNING of the herein described tract and containing 0.3639 (15,852 square feet) of land more or less.