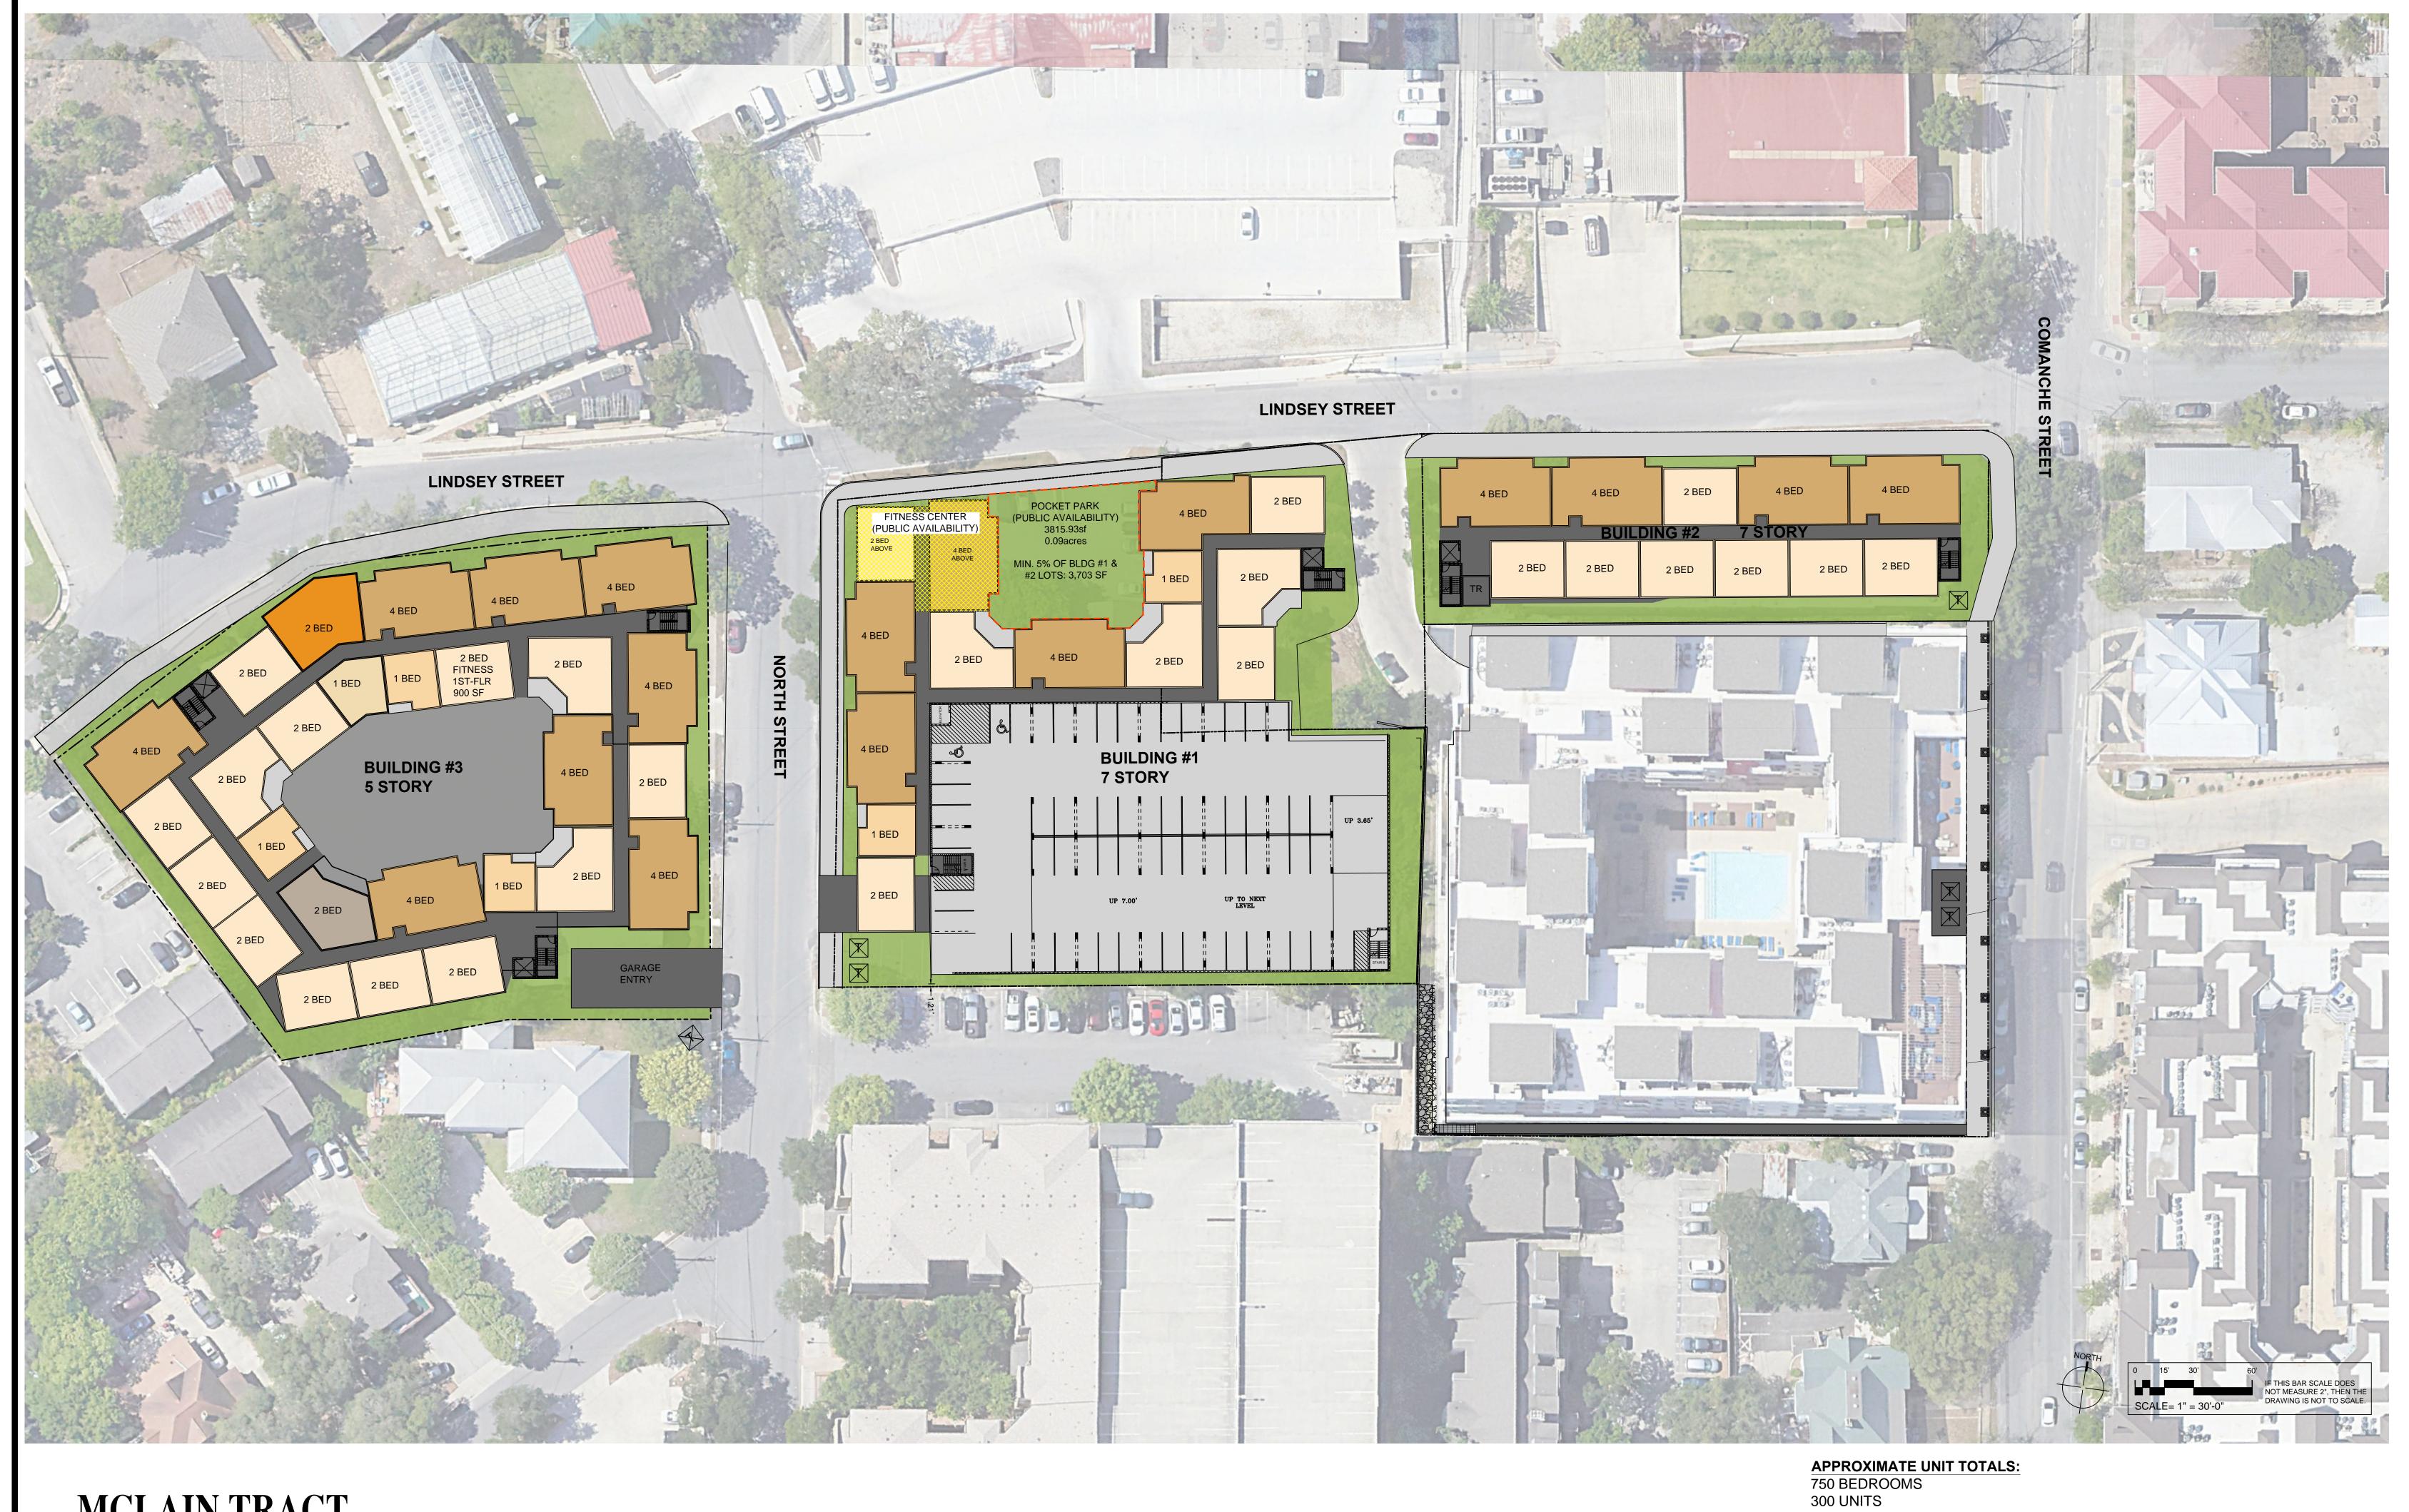

Submittal of this digital Application shall constitute as acknowledgment and authorization to process this request.

| 7 STORY |       |      |       |       |       |       |        |           |
|---------|-------|------|-------|-------|-------|-------|--------|-----------|
| BLDG #  | FLOOR | TYPE | A1    | B1    | B2    | D1    | TOTAL  | # of BEDS |
| 1       | LL1   | IA   | 0     | 1     | 1     | 1     | 3      | 8         |
| 1       | 1     | IA   | 1     | 3     | 3     | 5     | 12     | 33        |
| 1       | 2     | IA   | 2     | 3     | 3     | 5     | 13     | 34        |
| 1       | 3     | IIIA | 2     | 4     | 3     | 5     | 14     | 36        |
| 1       | 4     | IIIA | 2     | 4     | 3     | 5     | 14     | 36        |
| 1       | 5     | IIIA | 2     | 4     | 3     | 5     | 14     | 36        |
| 1       | 6     | IIIA | 2     | 4     | 3     | 5     | 14     | 36        |
| 1       | 7     | IIIA | 2     | 4     | 3     | 5     | 14     | 36        |
|         |       |      |       |       |       |       |        |           |
| 2       | LL1   | IA   | 0     | 1     | 0     | 2     | 3      | 10        |
| 2       | 1     | IA   | 0     | 7     | 0     | 4     | 11     | 30        |
| 2       | 2     | IA   | 0     | 7     | 0     | 4     | 11     | 30        |
| 2       | 3     | IIIA | 0     | 7     | 0     | 4     | 11     | 30        |
| 2       | 4     | IIIA | 0     | 7     | 0     | 4     | 11     | 30        |
| 2       | 5     | IIIA | 0     | 7     | 0     | 4     | 11     | 30        |
| 2       | 6     | IIIA | 0     | 7     | 0     | 4     | 11     | 30        |
| 2       | 7     | IIIA | 0     | 7     | 0     | 4     | 11     | 30        |
|         |       |      |       |       |       |       |        |           |
| 3       | LL1   | IA   | 0     | 0     | 0     | 0     | 0      | 0         |
| 3       | 1     | IA   | 4     | 9     | 3     | 6     | 22     | 52        |
| 3       | 2     | IA   | 4     | 9     | 3     | 8     | 24     | 60        |
| 3       | 3     | IIIA | 4     | 10    | 5     | 8     | 27     | 66        |
| 3       | 5     | IIIA | 4     | 10    | 5     | 8     | 27     | 66        |
| 3       | 5     | IIIA | 4     | 10    | 5     | 8     | 27     | 66        |
| 3       | 6     | IIIA | 4     | 10    | 5     | 8     | 27     | 66        |
| 3       | 7     | IIIA | 4     | 10    | 5     | 8     | 27     | 66        |
|         |       |      |       |       |       |       |        |           |
| TOTAL   |       | 0    | 41    | 145   | 53    | 120   | 359    | 917       |
|         |       |      | 11.4% | 40.4% | 14.8% | 33.4% | 100.0% |           |

| UNIT            | TYPE | QTY | SF/UNIT | TOTAL SF |
|-----------------|------|-----|---------|----------|
| A1              | 1br  | 41  | 600     | 24,600   |
| B1              | 2br  | 145 | 900     | 130,500  |
| B2              | 2br  | 53  | 1,000   | 53,000   |
| D1              | 4br  | 120 | 1,400   | 168,000  |
| TOTAL           |      | 359 |         | 376,100  |
| AVERAGE UNIT SF |      |     |         | 1048     |

#### PARKING Target (.75 per Bed)

| UNIT  | QTY | RATIO | SPACES |
|-------|-----|-------|--------|
| A1    | 41  | 0.75  | 30.75  |
| B1    | 290 | 0.75  | 217.5  |
| B2    | 106 | 0.75  | 79.5   |
| D1    | 480 | 0.75  | 360    |
|       |     |       |        |
| TOTAL | 917 |       | 688    |

| Open Air Garage #1        | 620 |
|---------------------------|-----|
| Podium Garage #3          | 70  |
| TANDEM IN FRONT OF GARAGE | 0   |
| PARKING PROVIDED          | 690 |

PARKING PER BED:

0.75

MCLAIN TRACT
SAN MARCOS, TX

• ARCHITECTURE • LAND PLANNING • LANDSCAPE DESIGN • CONSTRUCTION ADMINISTRATION • KELLY GROSSMAN A R C H I T E C T S , L L C 260 ADDIE ROY ROAD SUITE 210 AUSTIN, TEXAS 78746 ph: +1.512/327.3397

PARKING PROVIDED: 0.75 SPACES PER BED PLUS 20 PUBLIC SPACES NOTE\* ALL NUMBERS SUBJECT TO CHANGE BASED ON FINAL SITE PLAN APPROVAL

## Site Aerial