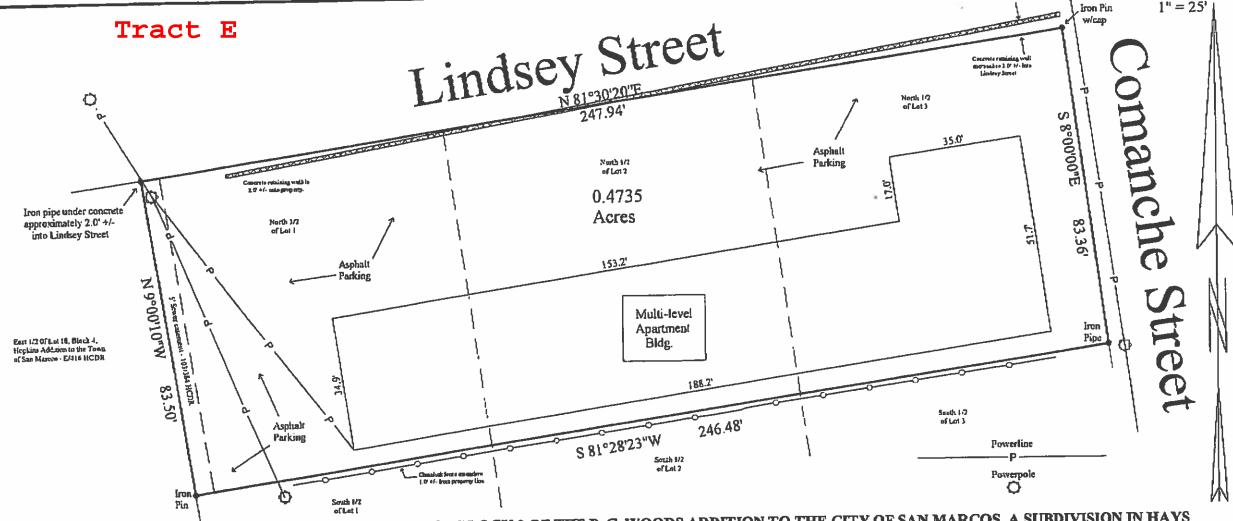

#### Tract E

202 SUNFLOWER DRIVE KYLE, TEXAS 78640

Phone 512/396-1478 Fax 512/396-1196

March 14, 2000

## FIELD NOTES FOR 0.4735 ACRES OF LAND

A tract of land containing 0.4735 acres out of Lots 1, 2 & 3, Block 2 of the P. C. Woods Addition to the City of San Marcos, a subdivision in Hays County, Texas as described in Volume T, Page 80, Hays County Deed Records, and being the same tract conveyed to W. C. Carson by Sunset Limited as recorded in Volume 252, Page 473, Hays County Deed Records, and being more particularly described by metes and bounds as follows:

BEGINNING at an iron pin with a Pro-Tech cap found for the northeast corner of the herein described tract, and also being the northeast corner of Lot 1, Block 2, of the P. C. Woods Addition, and located at the intersection of the southeast ROW of Lindsey Street and the southwest ROW of Comanche Street;

THENCE S 08° 00' 00" E, following the Comanche ROW, a distance of 83.36 feet to an iron pipe found for the southeast corner of this tract;

THENCE S 81° 28' 23" W, leaving the Comanche ROW, a distance of 246.48 feet to an iron pin found at the base of a concrete retaining wall for the southwest corner of this tract, and at 241.48 feet passing the east line of a 5' sewer easement of record in Volume 103, Page 384, Hays County Deed Records;

THENCE N 09° 00' 10" W, following the west line of the 5' sewer easement, a distance of 83.50 feet to an iron pipe found in concrete, located in the southeast ROW of Lindsey Street for the northwest corner of this tract and the northwest corner of Lot 3, Block 2, of the P. C. Woods Addition;

THENCE N 81° 30° 20" E, a distance of 247.94 feet to the POINT OF BEGINNING, containing 0.4735 acres.

This is to certify that this description of land represents an actual survey made by me on the ground under my supervision as shown on the accompanying plat and qualifies as a Category 1A, Condition 2 survey of the latest standards and specifications of the Texas Surveyors Association.