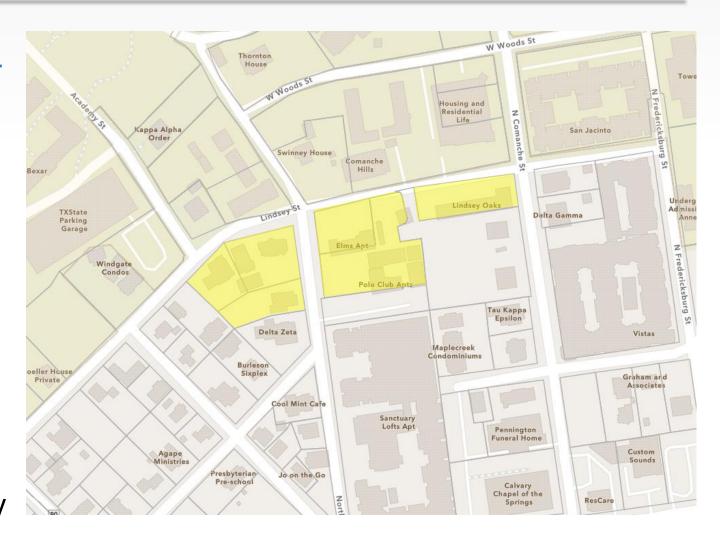

## Conditional Use Permit Exhibit and Parcel Information McLain Multifamily

|       | Parcel  |                        |                          |                        |                 |       |                    |         | Preferred Scenario    | Existing | Proposed |
|-------|---------|------------------------|--------------------------|------------------------|-----------------|-------|--------------------|---------|-----------------------|----------|----------|
| TRACT | Number  | Property Owner         | Mailing Address          | Property Address       | Lot             | Block | Subdivision        | Acreage | (Existing)            | Zoning   | Zoning   |
|       |         |                        | PO Box 40                |                        |                 |       |                    |         |                       |          |          |
|       |         |                        | Martindale, TX           |                        |                 |       | Lindsey and Harvey |         |                       |          |          |
| Α     | R34773  | Peggy and Brett Taylor | 78655-0040               | 421 Lindsey Street     | Part of 10 & 11 | 14    | Addition           | 0.301   | Existing Neighborhood | MF-24    | CD-5D    |
|       |         |                        | PO Box 40                |                        |                 |       |                    |         |                       |          |          |
|       |         |                        | Martindale, TX           |                        |                 |       | Lindsey and Harvey |         |                       |          |          |
| В     | R141054 | Peggy and Brett Taylor | 78655-0040               | 413 & 419 North Street | 9-A             | 14    | Addition           | 0.49    | Existing Neighborhood | MF-18    | CD-5D    |
|       |         |                        | 2301 Willow Arbor        |                        |                 |       |                    |         |                       |          |          |
|       |         |                        | San Marcos, TX           |                        |                 |       | Lindsey and Harvey |         |                       |          |          |
| С     | R133230 | Daryl Burttschell      | 78666                    | 499 North Street       | 4A              | 14    | Addition           | 0.339   | Existing Neighborhood | MF-12    | CD-5D    |
|       |         |                        |                          |                        |                 |       |                    |         |                       |          |          |
|       |         |                        | 4284 E. Cesar Chavez St  |                        |                 |       |                    |         |                       |          |          |
| D     | R32207  | Matt Kenyon            | Austin, TX 78702         | 420 North Street       | 17A             |       | DP Hopkins         | 0.3639  | High Intensity        | MF-24    | CD-5D    |
|       |         |                        |                          |                        |                 |       |                    |         |                       |          |          |
|       |         |                        | 4284 E. Cesar Chavez St  |                        |                 |       |                    |         |                       |          |          |
| E     | R53147  | Matt Kenyon            | Austin, TX 78702         | 435 N. Comanche St     | N 1/2 Lots 1-3  | 2     | PC Woods Addition  | 0.473   | High Intensity        | MF-24    | CD-5D    |
|       |         |                        | 6724 Perimeter Loop Road |                        |                 |       |                    |         |                       |          |          |
|       |         | Matt Kenyon (410       | Suite 180                |                        |                 |       |                    |         |                       |          |          |
| F     | R155306 | North Street LLC)      | Dublin, OH 43017-3202    | 410 North Street       | 1               |       | Comanche II        | 0.856   | High Intensity        | CD-5D    | CD-5D    |

Re: Updated PSA 23-02, ZC 23-19, CUP 23-22, AC 23-09— Preferred Scenario Map Amendment, Rezoning, Conditional Use Permit and Alternative Compliance request applications for the approximately 2.823-acre property located at the southeast corner of North and Lindsey Streets in the City of San Marcos, Hays County, Texas (the "Property")