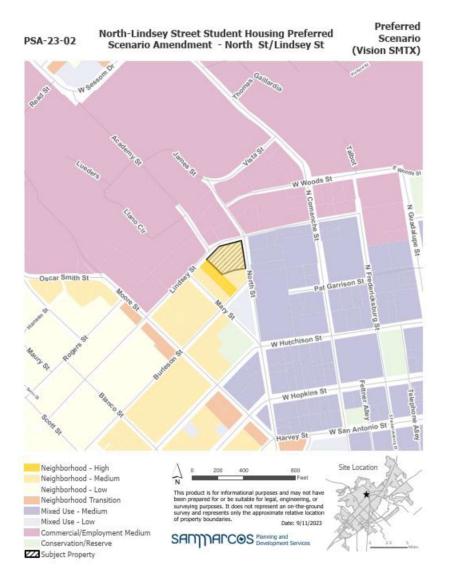

Re: Updated PSA 23-02, ZC 23-19, CUP 23-22, AC 23-09— Preferred Scenario Map Amendment, Rezoning, Conditional Use Permit and Alternative Compliance request applications for the approximately 2.823-acre property located at the southeast corner of North and Lindsey Streets in the City of San Marcos, Hays County, Texas (the "Property")

The purpose of these applications is to change the Preferred Scenario map for the Property from Existing Neighborhood to High Intensity per the currently adopted comprehensive plan or Neighborhood High per the proposed unadopted comprehensive plan. It is important to note that the proposed plan shows Neighborhood High on either side of our property and we would propose changing our property to be consistent with the surrounding properties in the new plan. The Property is intended to be redeveloped as a student housing project. The Property is currently zoned multi-family and is surrounded by the University, other multi-family and sorority houses. The Sanctuary Lofts and Vistas of San Marcos properties have been recently bought by Texas State University and will remove 1081 beds from non-University Housing availability. The Property is not adjacent to residential. Currently, a portion of the Property is Documents Provided by Developer

zoned CD-5D. We are requesting that the remaining parcels identified be rezoned to CD-5D to have consistent zoning on all lots to accommodate a student housing project. It is important to note these properties are already entitled and can develop as multi-family projects by right.