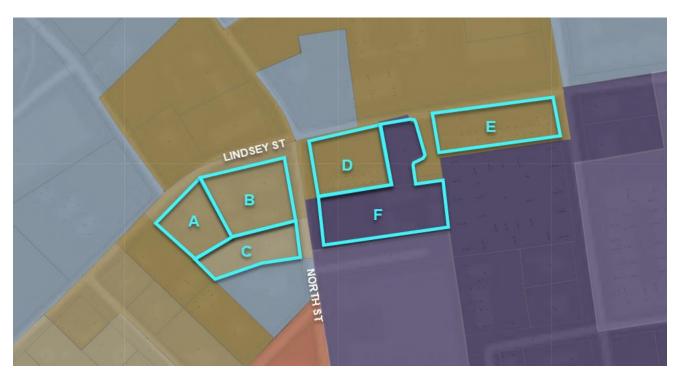

## Conditional Use Permit Exhibit and Parcel Information McLain Multifamily

|       | Parcel  |                        |                          |                        |                 |       |                    |         | Preferred Scenario    | Existing | Proposed |
|-------|---------|------------------------|--------------------------|------------------------|-----------------|-------|--------------------|---------|-----------------------|----------|----------|
| TRACT | Number  | Property Owner         | Mailing Address          | Property Address       | Lot             | Block | Subdivision        | Acreage | (Existing)            | Zoning   | Zoning   |
|       |         |                        | PO Box 40                |                        |                 |       |                    |         |                       |          |          |
|       |         |                        | Martindale, TX           |                        |                 |       | Lindsey and Harvey |         |                       |          |          |
| Α     | R34773  | Peggy and Brett Taylor | 78655-0040               | 421 Lindsey Street     | Part of 10 & 11 | 14    | Addition           | 0.301   | Existing Neighborhood | MF-24    | CD-5D    |
|       |         |                        | PO Box 40                |                        |                 |       |                    |         |                       |          |          |
|       |         |                        | Martindale, TX           |                        |                 |       | Lindsey and Harvey |         |                       |          |          |
| В     | R141054 | Peggy and Brett Taylor | 78655-0040               | 413 & 419 North Street | 9-A             | 14    | Addition           | 0.49    | Existing Neighborhood | MF-18    | CD-5D    |
|       |         |                        | 2301 Willow Arbor        |                        |                 |       |                    |         |                       |          |          |
|       |         |                        | San Marcos, TX           |                        |                 |       | Lindsey and Harvey |         |                       |          |          |
| С     | R133230 | Daryl Burttschell      | 78666                    | 499 North Street       | 4A              | 14    | Addition           | 0.339   | Existing Neighborhood | MF-12    | CD-5D    |
|       |         |                        |                          |                        |                 |       |                    |         |                       |          |          |
|       |         |                        | 4284 E. Cesar Chavez St  |                        |                 |       |                    |         |                       |          |          |
| D     | R32207  | Matt Kenyon            | Austin, TX 78702         | 420 North Street       | 17A             |       | DP Hopkins         | 0.3639  | High Intensity        | MF-24    | CD-5D    |
|       |         |                        |                          |                        |                 |       |                    |         |                       |          |          |
|       |         |                        | 4284 E. Cesar Chavez St  |                        |                 |       |                    |         |                       |          |          |
| E     | R53147  | Matt Kenyon            | Austin, TX 78702         | 435 N. Comanche St     | N 1/2 Lots 1-3  | 2     | PC Woods Addition  | 0.473   | High Intensity        | MF-24    | CD-5D    |
|       |         |                        | 6724 Perimeter Loop Road |                        |                 |       |                    |         |                       |          |          |
|       |         | Matt Kenyon (410       | Suite 180                |                        |                 |       |                    |         |                       |          |          |
| F     | R155306 | North Street LLC)      | Dublin, OH 43017-3202    | 410 North Street       | 1               |       | Comanche II        | 0.856   | High Intensity        | CD-5D    | CD-5D    |

#### Tracts A-C