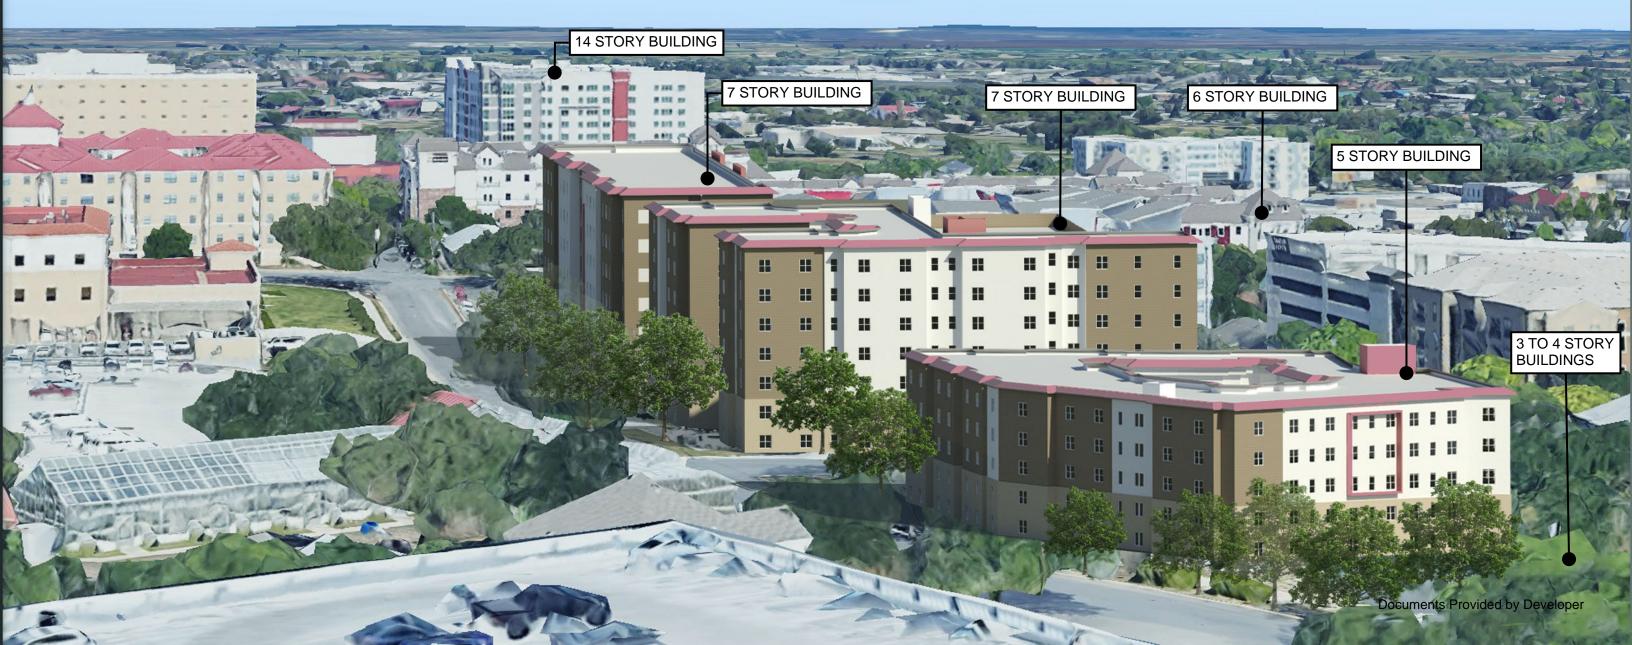

We are also requesting an alternative compliance to increase the height of the project from 5 to 7 stories, only on the east side of North Street. This will allow a nice reduction in density from 7 stories on the East side of North Street to 5 stories for the building fronting directly on North Steet to the west. The reduction in height will continue to the west to existing 3 story apartment project, and then on to 2 story single family homes.

This project is outside of the downtown area immediately adjacent to the University. We have provided a 3D rendering to show the height of the building as it relates to surrounding properties. In order to serve the needs of the University's student population and given the very limited number of sites that exist across from the University and not adjacent to single family, an increase in height is necessary to achieve the density to make the project beneficial for all. We have met with the Fire Chief and Fire Marshall and incorporated all of their recommendations to improve fire access to the site. We will be removing two older complexes as part of this project development, which were not required at the time of construction to meet the same current fire standards that exist today and are not currently sprinkled. Our proposal will include the first two stories be built with concrete and will then transition to wood construction.

| Historic Structures            | We are currently in negotiations to have all 3 homes moved, if for some reason any or all of these falls through, we will immediately pursue moving the homes under the historic preservation guidelines.                                                                                                                                                                            |
|--------------------------------|--------------------------------------------------------------------------------------------------------------------------------------------------------------------------------------------------------------------------------------------------------------------------------------------------------------------------------------------------------------------------------------|
| Encroachment into Neighborhood | The height of the western 3 parcels has been reduced to 5 stories. Requested Preferred Scenario Amendment and Zoning Request are consistent with gradually decreasing density from the downtown area as noted above. The transition would go from 7 to 5 to 3. Noting that the current multifamily zoning allows for 4 stories by right and the current CD-5D allows for 5 by right. |