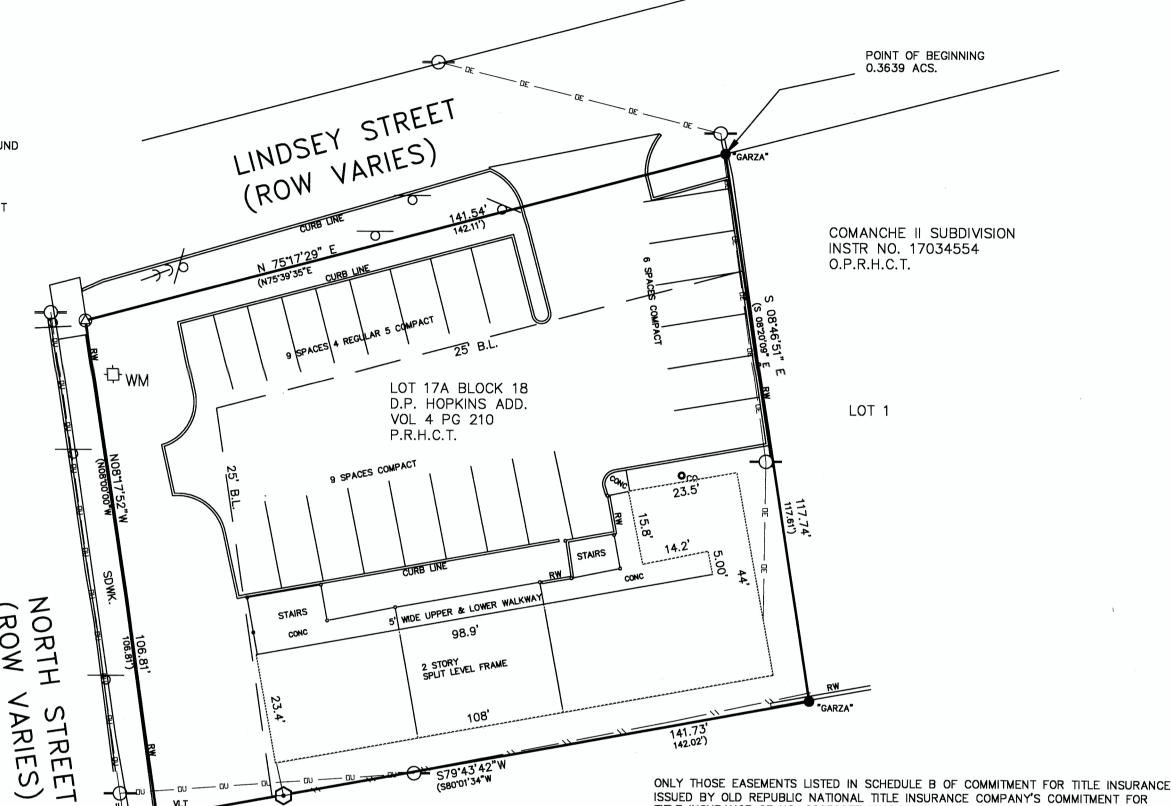

# Tract D

## PROPERTY ADDRESS: **420 NORTH STREET** SAN MARCOS, TEXAS 78666

DAVID PAUL CARR R.P.L.S. TEXAS REGISTRATION NO. 3997

DESCRIPTION OF A 0.3639 (15,852 SQUARE FEET) TRACT OF LAND IN THE J.M. VERAMENDI SURVEY ABSTRACT 17 HAYS COUNTY, TEXAS, BEING LOT 17A BLOCK 18 OF THE D.P. HOPKINS ADDITION A SUBDIVISION OF RECORD IN VOLUME 4, PAGE 210, OF THE PLAT RECORDS OF HAYS COUNTY, TEXAS, BEING THE SAME TRACT AS DESCRIBED IN A DEED FROM FRANCIS AND LINDA HORNE TO COMANCHE STREET PARTNERS AS RECORDED IN VOLUME 408, PAGE 231, OF THE DEED RECORDS OF HAYS COUNTY, TEXAS, SAID 0.3639 (15,852 SQUARE FEET) TRACT OF LAND BEING MORE PARTICULARLY DESCRIBED BY METES AND BOUNDS AS FOLLOWS WITH ALL BEARINGS BEING GRID BASED ON THE TEXAS PLANE COORDINATE SYSTEM SOUTH CENTRAL ZONE 4204:

**DESCRIPTION** 

BEGINNING at an iron rod with aluminum cap stamped "GARZA" found in the top of a concrete retaining wall in the south margin of Lindsey Street having a variable width right of way, also being in a west line of Lot 1 of the COMANCHE II subdivision as recorded under Instrument Number 17034554 of the Official Public Records of Hays County, Texas, and monumenting the call northeast corner of Lot 17A Block 18 and of the herein described tract:

THENCE departing the said south margin of Lindsey Street with the said west line of Lot 1 being common with the east line of Lot 17A Block 18 and of the herein described tract S 08'46'51" E for a distance of 117.74 feet to an iron rod with aluminum cap stamped "GARZA" found in a concrete lined drainage ditch and being an "ell" corner of Lot 1 of the said COMANCHE II subdivision, said iron rod with aluminum cap monumenting the southeast corner of Lot 17A Block 18 and of the herein

THENCE with a north line of said Lot 1 being common with the south line of Lot 17A Block 18 and of the herein described tract S 79'43'42" W for a distance of 141.73 feet to a 5/8" inch iron rod found in the top of a concrete retaining wall in the east margin of North Street having a variable width right of way, said 5/8" inch iron monumenting the northwest corner of Lot 1 and the southwest corner of Lot 17A Block 18 and of the herein described tract;

THENCE departing the said north line of Lot 1 and with the east margin of North Street being common with the west line of Lot 17A Block 18 and of the herein described tract N 08'17'52" W for a distance of 106.81 feet to a P.K. Nail with shiner stamped "CARDINAL SURVEYING" set in a concrete sidewalk, being in the south margin of Lindsey Street and monumenting the northwest corner of Lot 17A Block 18 and of

THENCE with the said south margin of Lindsey Street being common with the north line of Lot 17A Block 18 and of the herein described tract N 75° 17' 29" E for a distance of 141.54 feet to the POINT OF BEGINNING of the herein described tract and containing 0.3639 (15,852 square feet) of land more or less.