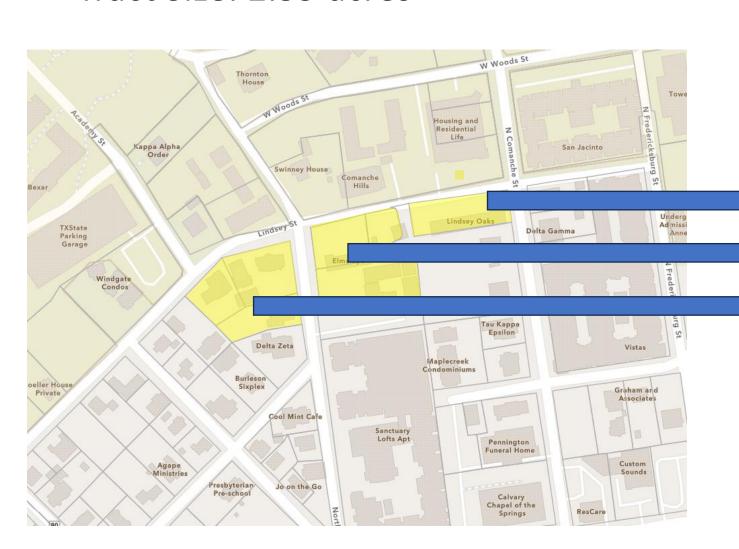

## Conditional Use Permit Exhibit and Parcel Information McLain Multifamily

|       | Parcel  |                        |                          |                        |                 |       |                    |         | Preferred Scenario    | Existing | Proposed |
|-------|---------|------------------------|--------------------------|------------------------|-----------------|-------|--------------------|---------|-----------------------|----------|----------|
| TRACT | Number  | Property Owner         | Mailing Address          | Property Address       | Lot             | Block | Subdivision        | Acreage | (Existing)            | Zoning   | Zoning   |
|       |         |                        | PO Box 40                |                        |                 |       |                    |         |                       |          |          |
|       |         |                        | Martindale, TX           |                        |                 |       | Lindsey and Harvey |         |                       |          |          |
| Α     | R34773  | Peggy and Brett Taylor | 78655-0040               | 421 Lindsey Street     | Part of 10 & 11 | 14    | Addition           | 0.301   | Existing Neighborhood | MF-24    | CD-5D    |
|       |         |                        | PO Box 40                |                        |                 |       |                    |         |                       |          |          |
|       |         |                        | Martindale, TX           |                        |                 |       | Lindsey and Harvey |         |                       |          |          |
| В     | R141054 | Peggy and Brett Taylor | 78655-0040               | 413 & 419 North Street | 9-A             | 14    | Addition           | 0.49    | Existing Neighborhood | MF-18    | CD-5D    |
|       |         |                        | 2301 Willow Arbor        |                        |                 |       |                    |         |                       |          |          |
|       |         |                        | San Marcos, TX           |                        |                 |       | Lindsey and Harvey |         |                       |          |          |
| С     | R133230 | Daryl Burttschell      | 78666                    | 499 North Street       | 4A              | 14    | Addition           | 0.339   | Existing Neighborhood | MF-12    | CD-5D    |
|       |         |                        |                          |                        |                 |       |                    |         |                       |          |          |
|       |         |                        | 4284 E. Cesar Chavez St  |                        |                 |       |                    |         |                       |          |          |
| D     | R32207  | Matt Kenyon            | Austin, TX 78702         | 420 North Street       | 17A             |       | DP Hopkins         | 0.3639  | High Intensity        | MF-24    | CD-5D    |
|       |         |                        |                          |                        |                 |       |                    |         |                       |          |          |
|       |         |                        | 4284 E. Cesar Chavez St  |                        |                 |       |                    |         |                       |          |          |
| E     | R53147  | Matt Kenyon            | Austin, TX 78702         | 435 N. Comanche St     | N 1/2 Lots 1-3  | 2     | PC Woods Addition  | 0.473   | High Intensity        | MF-24    | CD-5D    |
|       |         |                        | 6724 Perimeter Loop Road |                        |                 |       |                    |         |                       |          |          |
|       |         | Matt Kenyon (410       | Suite 180                |                        |                 |       |                    |         |                       |          |          |
| F     | R155306 | North Street LLC)      | Dublin, OH 43017-3202    | 410 North Street       | 1               |       | Comanche II        | 0.856   | High Intensity        | CD-5D    | CD-5D    |

Re: Updated PSA 23-02, ZC 23-19, CUP 23-22, AC 23-09— Preferred Scenario Map Amendment, Rezoning, Conditional Use Permit and Alternative Compliance request applications for the approximately 2.823-acre property located at the southeast corner of North and Lindsey Streets in the City of San Marcos, Hays County, Texas (the "Property")

## **Conditional Use Permit:**

- CUP 23-22
- 6 parcels
- For Student Housing & Reduction in Parking Ratio to 0.75 spaces/bed (plus payment of \$7500/space difference per Code)
- Tract Size: 2.59 acres