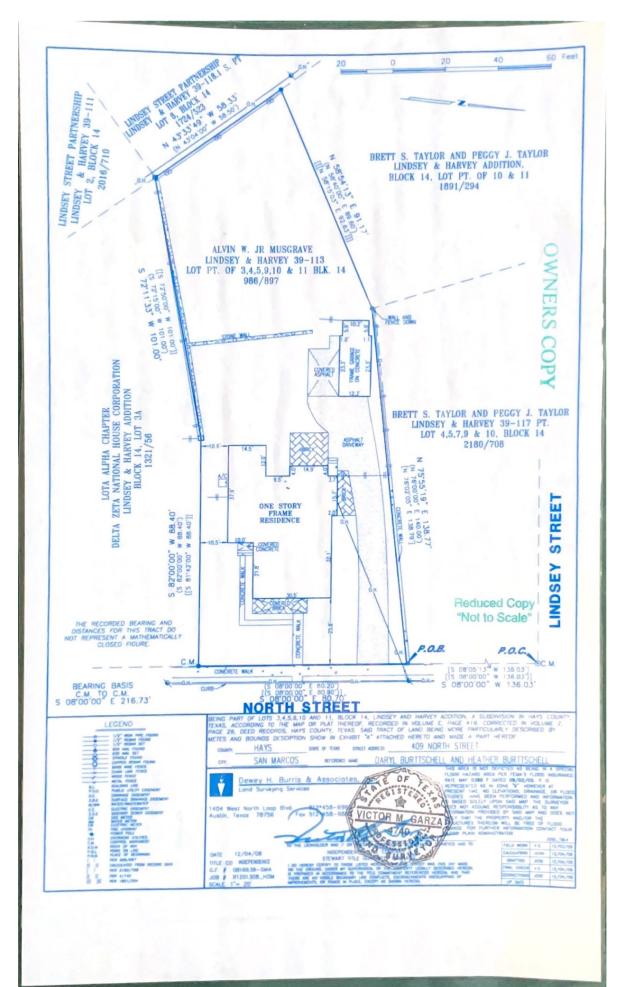

#### DESCRIPTION

DESCRIPTION OF A 1.139 ACRE TRACT OF LAND BEING ALL OF LOT 9-A BLOCK 14 OF THE LINDSEY AND HARVEY ADDITION AS RECORDED IN BOOK 17 PAGE 221 OF THE PLAT RECORDS OF HAYS COUNTY, TEXAS AND BEING FURTHER DESCRIBED IN A GENERAL WARRANTY DEED WITH A VENDOR'S LIEN TO BRETT S. TAYLOR AND WIFE PEGGY J. TAYLOR AS RECORDED IN VOLUME 2180 PAGE 708 OF THE OFFICIAL PUBLIC RECORDS OF HAYS COUNTY, TEXAS, BEING ALL OF LOT 4A BLOCK 14 AS SHOWN ON THE AMENDED PLAT OF LOTS 3,4,5,10, & 11 BLOCK 14 OF THE LINDSEY AND HARVEY ADDITION AS RECORDED IN VOLUME 15 PAGE 308 OF THE PLAT RECORDS OF HAYS COUNTY, TEXAS, AND BEING MORE FULLY DESCRIBED IN A WARRANTY DEED WITH A VENDOR'S LIEN TO DARYL BURTTSCHELL AND WIFE HEATHER BURTTSCHELL AS RECORDED IN VOLUME 3550 PAGE 883 OF THE OFFICIAL PUBLIC RECORDS OF HAYS COUNTY, TEXAS, AND BEING ALL OF A CALL 0.3141 ACRE TRACT AS DESCRIBED IN A WARRANTY DEED WITH A VENDOR'S LIEN TO BRETT S. TAYLOR AND WIFE PEGGY J. TAYLOR AS RECORDED IN VOLUME 1891 AND 294 OF THE OFFICIAL PUBLIC RECORDS OF HAYS COUNTY, TEXAS, SAID 1.139 ACRE TRACT BEING MORE FULLY DESCRIBED BY METES AND BOUNDS AS FOLLOWS WITH ALL BEARINGS AND DISTANCES BEING GRID BASED ON NAD83/2018 ADJUSTMENT TEXAS SOUTH CENTRAL ZONE 4204:

**BEGINNING** at a 1" iron pipe found at the southwest corner of the intersection of North Street (variable width right of way) with Lindsey Street (variable width right of way) and being the northeast corner of said Lot 9-A Lindsey and Harvey Addition;

**THENCE** departing the south right of way line of Lindsey Street and with the west right of way line of North Street being common with the east line of said Lot 9-A **S 08°43'23" E** for a distance of **136.02** feet to a ½" iron rod with cap stamped "Cardinal Surveying" set monumenting the southeast of said Lot 9-A and the northeast corner of Lot 4A Block 14

**THENCE** continuing with the said west right of way of North Street being common with the east line of said Lot 4A Block 14 **S 08°42'08" E** for a distance of **80.73** feet to a ½" iron rod with cap stamped "Cardinal Surveying" set monumenting the southeast corner of said Lot 4A Block 14 and the northeast corner of Lot 3A Block 14 as described in a Warranty Deed to the Delta Zeta Housing Corporation as recorded in Volume 1321 Page 56 of the Official Public Records of Hays County, Texas;

**THENCE** departing the said west right of way line of North Street with the south lines of Lot 4A Block 14 being common with the north lines of said Lot 3A Block 14 the following two (2) courses and distances;

- 1. **S 81°19'27" W** for a distance of **88.34** feet to an iron rod with cap found at the base of a stone wall.
- 2. **S 71°21'03" W** for a distance of **101.00** feet to an iron rod with cap found at the base of a stone wall, monumenting the northwest corner of Lot 3A and the southwest corner of Lot 4A, said iron rod with cap being in the east line of Lot 8 Block 14 as described in a General

Warranty Deed to 427 Lindsey Street Partnership LTD as recorded in Volume 1724 Page 523 of the Official Public Records of Hays county, Texas,

THENCE departing the said north line of Lot 3A with a line common to the east line of Lot 8 Block 14 N 44°08'09" W for a distance of 58.38 feet a ½" iron rod found monumenting the southwest corner of the said 0.3141 acre tract being part of Lots 10 and 11 Block 14 of the Lindsey and Harvey Addition as recorded in Book E Page 416 of the Deed Records of Hays County, Texas, and being the northwest corner of Lot 4A Block 14;

**THENCE** continuing with the said east line of Lot 8 Block 14 being common with the west line of the said 0.3141 acre tract **N 46°26'03" W** for a distance of **105.12** feet to a ½" inch iron rod found in the south right of way line of Lindsey Street monumenting the northeast corner of Lot 8 Block 14 and the northwest corner of the said 0.3141 acre tract

**THENCE** with the south right of way line of Lindsey Street being common with the north line of the 0.3141 acre tract **N 44°03'29" E** for a distance of **140.56** feet to a ½" iron rod with cap stamped "Cardinal Surveying" set monumenting the northeast corner of the 0.3141 acre tract and the northwest corner of said Lot 9-A;

**THENCE** continuing with the said south right of way line of Lindsey Street being common with the north line of Lot 9-A N 75°15'52" E for a distance of 175.02 feet to the POINT OF **BEGINNING** of the herein described tract and containing 1.139 acres of land more or less.