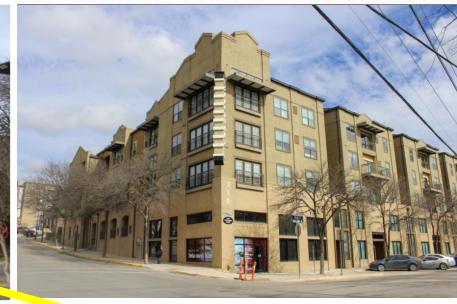

We are also requesting an alternative compliance to increase the height of the project from 5 to 7 stories. This project is outside of the downtown area immediately adjacent to the University. We have provided a 3D rendering to show the height of the building as it related to surrounding properties. In order to serve the needs of the University student population given the limited number of sites that exist that are across form the University and not adjacent to single family, an increase in height is necessary to get the density to make the project beneficial for all.

This project is outside of the downtown area immediately adjacent to the University. We have provided a 3D rendering to show the height of the building as it relates to surrounding properties. In order to serve the needs of the University's student population and given the very limited number of sites that exist across from the University and not adjacent to single family, an increase in height is necessary to achieve the density to make the project beneficial for all. We have met with the Fire Chief and Fire Marshall and incorporated all of their recommendations to improve fire access to the site. We will be removing two older complexes as part of this project development, which were not required at the time of construction to meet the same current fire standards that exist today and are not currently sprinkled. Our proposal will include the first two stories be built with concrete and will then transition to wood construction.