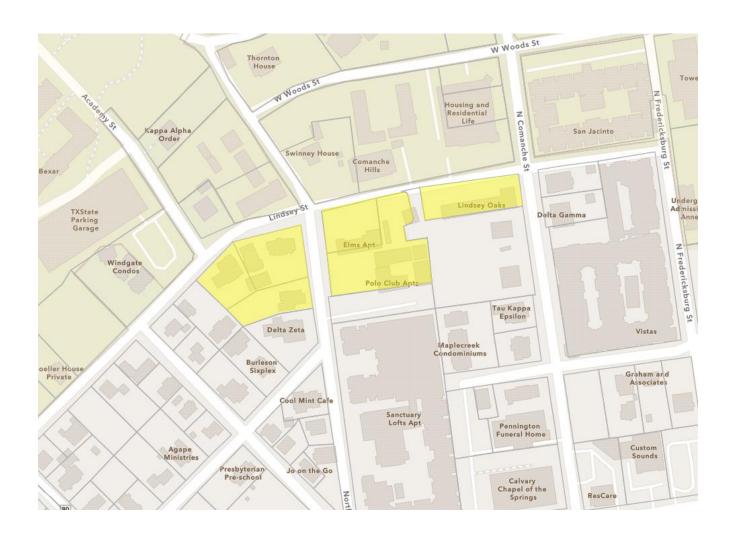

### Preferred Scenario Exhibit and Parcel Information McLain Multifamily

|       | Parcel  |                        |                   |                        |                 |       |                    |         | Preferred Scenario    | Existing | Proposed |
|-------|---------|------------------------|-------------------|------------------------|-----------------|-------|--------------------|---------|-----------------------|----------|----------|
| TRACT | Number  | Property Owner         | Mailing Address   | Property Address       | Lot             | Block | Subdivision        | Acreage | (Existing)            | Zoning   | Zoning   |
|       |         |                        | PO Box 40         |                        |                 |       |                    |         |                       |          |          |
|       |         |                        | Martindale, TX    |                        |                 |       | Lindsey and Harvey |         |                       |          |          |
| Α     | R34773  | Peggy and Brett Taylor | 78655-0040        | 421 Lindsey Street     | Part of 10 & 11 | 14    | Addition           | 0.301   | Existing Neighborhood | MF-24    | CD-5D    |
|       |         |                        | PO Box 40         |                        |                 |       |                    |         |                       |          |          |
|       |         |                        | Martindale, TX    |                        |                 |       | Lindsey and Harvey |         |                       |          |          |
| В     | R141054 | Peggy and Brett Taylor | 78655-0040        | 413 & 419 North Street | 9-A             | 14    | Addition           | 0.49    | Existing Neighborhood | MF-18    | CD-5D    |
|       |         |                        | 2301 Willow Arbor |                        |                 |       |                    |         |                       |          |          |
|       |         |                        | San Marcos, TX    |                        |                 |       | Lindsey and Harvey |         |                       |          |          |
| С     | R133230 | Daryl Burttschell      | 78666             | 499 North Street       | 4A              | 14    | Addition           | 0.339   | Existing Neighborhood | MF-12    | CD-5D    |

#### Rezoning Request:

- ZC 23-19
- 5 parcels
- From "Multifamily MF-12/MF-18/MF-24" to "Character District 5-D"
- Tract Size: 1.97 acres

#### **Conditional Use Permit:**

- CUP 23-22
- 6 parcels
- For Student Housing & Reduction in Parking Ratio to 0.75 spaces/bed (plus payment of \$7500/space difference per Code)
- Tract Size: 2.59 acres