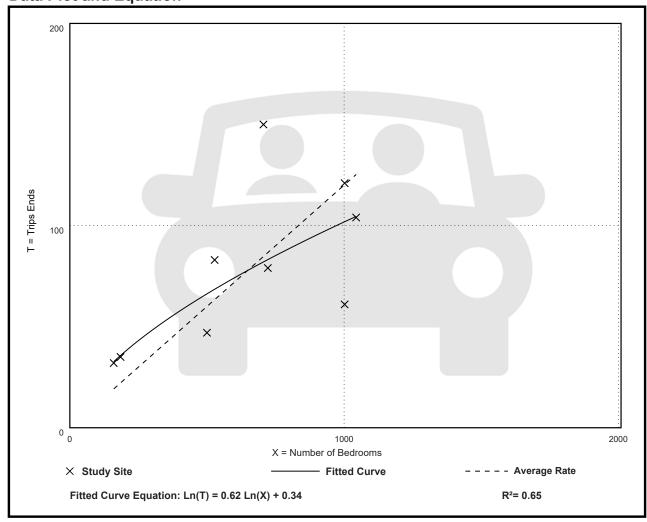

Re: San Marcos Student Housing Market Research and Parking Utilization Study

Dear Mr. Kenyon:

As you requested, we have just completed a student housing evaluation to determine the parking utilization rates at comparable student properties located within one mile of the site where you would like to build, at 420 North Street, in downtown San Marcos, Texas. Our survey covered 10 properties that contain a total of 4,301 beds in 1,730 units. At these 10 properties, there are 3,230 parking spaces available for students to lease (Table 1). The average number of spaces per bed is 0.75 and the average vacancy rate is 10%, but a majority of the vacant spaces are at the two most "overparked" projects, Sanctuary Lofts and Vie Lofts (Table 2). Based on the current occupancy rates, the current ratio of spaces leased per leased bed is 0.69 (Table 3).

Table (1) **Garage Parking Analysis**San Marcos Student Housing

| Map<br>No. | Project                 | YOC  | Total<br>Units | No. Beds | Parking Cost per month | Total Spaces | Vacant Spaces |
|------------|-------------------------|------|----------------|----------|------------------------|--------------|---------------|
| Built 2    | 006 +                   |      |                |          |                        |              |               |
| 1          | Aspire San Marcos       | 2020 | 225            | 755      | \$100                  | 514          | 0             |
| 2          | Cheatham Street Flats   | 2020 | 143            | 234      | \$85                   | 162          | 0             |
| 3          | Pointe San Marcos       | 2017 | 109            | 345      | \$35 S / \$65 R        | 265          | 0             |
| 4          | Sanctuary Lofts         | 2006 | 202            | 481      | \$30                   | 548          | 234           |
| 5          | The Local               | 2017 | 96             | 304      | \$64.95                | 200          | 0             |
| 6          | The Lyndon              | 2019 | 233            | 515      | \$60 un /\$85 Covered  | 314          | 32            |
| 7          | The Parlor              | 2021 | 261            | 452      | \$75 S / \$90 R        | 350          | 0             |
| 8          | The View on the Square  | 2021 | 120            | 386      | \$90 un /\$120 Covered | 249          | 6             |
| 9          | Vie Lofts at San Marcos | 2016 | 86             | 230      | \$30 S / \$40 R        | 228          | 50            |
| 10         | Vistas San Marcos       | 2013 | 255            | 599      | \$50                   | 400          | 10            |
|            | Total                   |      | 1,730          | 4,301    |                        | 3,230        |               |

| Map No.           | Project                 | YOC  | Total<br>Units | No. Beds | Total<br>Spaces | Spaces<br>Per Bed | Vacant<br>Spaces | Vacancy<br>Rate |
|-------------------|-------------------------|------|----------------|----------|-----------------|-------------------|------------------|-----------------|
| <b>Built 2010</b> | ) +                     |      |                |          |                 |                   |                  |                 |
| 1                 | Aspire San Marcos       | 2020 | 225            | 755      | 514             | 0.68              | 0                | 0.0%            |
| 2                 | Cheatham Street Flats   | 2020 | 143            | 234      | 162             | 0.69              | 0                | 0.0%            |
| 3                 | Pointe San Marcos       | 2017 | 109            | 345      | 265             | 0.77              | 0                | 0.0%            |
| 4                 | Sanctuary Lofts         | 2006 | 202            | 481      | 548             | 1.14              | 234              | 42.7%           |
| 5                 | The Local               | 2017 | 96             | 304      | 200             | 0.66              | 0                | 0.0%            |
| 6                 | The Lyndon*             | 2019 | 233            | 515      | 314             | 0.61              | 32               | 10.2%           |
| 7                 | The Parlor              | 2021 | 261            | 452      | 350             | 0.77              | 0                | 0.0%            |
| 8                 | The View on the Square  | 2021 | 120            | 386      | 249             | 0.65              | 6                | 2.4%            |
| 9                 | Vie Lofts at San Marcos | 2016 | 86             | 230      | 228             | 0.99              | 50               | 21.9%           |
| 10                | Vistas San Marcos       | 2013 | 255            | 599      | 400             | 0.67              | 0                | 0.0%            |
|                   | Total                   |      | 1,730          | 4,301    | 3,230           | 0.75              | 322              | 10.0%           |