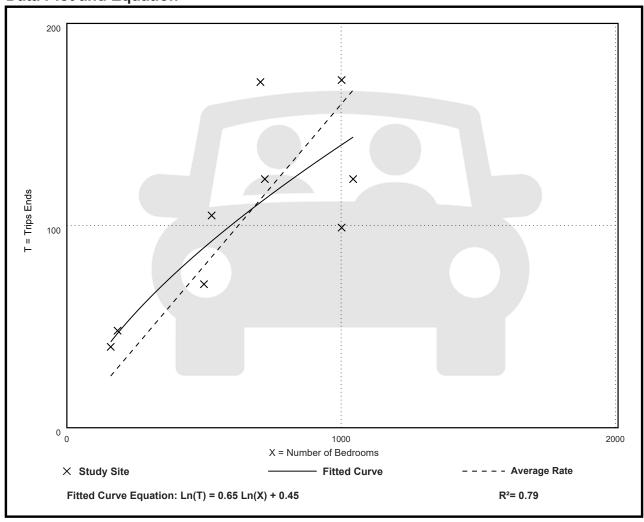

Re: San Marcos Student Housing Market Research and Parking Utilization Study

Dear Mr. Kenyon:

As you requested, we have just completed a student housing evaluation to determine the parking utilization rates at comparable student properties located within one mile of the site where you would like to build, at 420 North Street, in downtown San Marcos, Texas. Our survey covered 10 properties that contain a total of 4,301 beds in 1,730 units. At these 10 properties, there are 3,230 parking spaces available for students to lease (Table 1). The average number of spaces per bed is 0.75 and the average vacancy rate is 10%, but a majority of the vacant spaces are at the two most "overparked" projects, Sanctuary Lofts and Vie Lofts (Table 2). Based on the current occupancy rates, the current ratio of spaces leased per leased bed is 0.69 (Table 3).

Table (1) **Garage Parking Analysis**San Marcos Student Housing

| Map<br>No. | Project                 | YOC  | Total<br>Units | No. Beds | Parking Cost per month | Total Spaces | Vacant Spaces |
|------------|-------------------------|------|----------------|----------|------------------------|--------------|---------------|
| Built 2    | 006 +                   |      |                |          |                        |              |               |
| 1          | Aspire San Marcos       | 2020 | 225            | 755      | \$100                  | 514          | 0             |
| 2          | Cheatham Street Flats   | 2020 | 143            | 234      | \$85                   | 162          | 0             |
| 3          | Pointe San Marcos       | 2017 | 109            | 345      | \$35 S / \$65 R        | 265          | 0             |
| 4          | Sanctuary Lofts         | 2006 | 202            | 481      | \$30                   | 548          | 234           |
| 5          | The Local               | 2017 | 96             | 304      | \$64.95                | 200          | 0             |
| 6          | The Lyndon              | 2019 | 233            | 515      | \$60 un /\$85 Covered  | 314          | 32            |
| 7          | The Parlor              | 2021 | 261            | 452      | \$75 S / \$90 R        | 350          | 0             |
| 8          | The View on the Square  | 2021 | 120            | 386      | \$90 un /\$120 Covered | 249          | 6             |
| 9          | Vie Lofts at San Marcos | 2016 | 86             | 230      | \$30 S / \$40 R        | 228          | 50            |
| 10         | Vistas San Marcos       | 2013 | 255            | 599      | \$50                   | 400          | 10            |
|            | Total                   |      | 1,730          | 4,301    |                        | 3,230        |               |

| Map No.           | Project                 | YOC  | Total<br>Units | No. Beds | Total<br>Spaces | Spaces<br>Per Bed | Vacant<br>Spaces | Vacancy<br>Rate |
|-------------------|-------------------------|------|----------------|----------|-----------------|-------------------|------------------|-----------------|
| <b>Built 2010</b> | ) +                     |      |                |          |                 |                   |                  |                 |
| 1                 | Aspire San Marcos       | 2020 | 225            | 755      | 514             | 0.68              | 0                | 0.0%            |
| 2                 | Cheatham Street Flats   | 2020 | 143            | 234      | 162             | 0.69              | 0                | 0.0%            |
| 3                 | Pointe San Marcos       | 2017 | 109            | 345      | 265             | 0.77              | 0                | 0.0%            |
| 4                 | Sanctuary Lofts         | 2006 | 202            | 481      | 548             | 1.14              | 234              | 42.7%           |
| 5                 | The Local               | 2017 | 96             | 304      | 200             | 0.66              | 0                | 0.0%            |
| 6                 | The Lyndon*             | 2019 | 233            | 515      | 314             | 0.61              | 32               | 10.2%           |
| 7                 | The Parlor              | 2021 | 261            | 452      | 350             | 0.77              | 0                | 0.0%            |
| 8                 | The View on the Square  | 2021 | 120            | 386      | 249             | 0.65              | 6                | 2.4%            |
| 9                 | Vie Lofts at San Marcos | 2016 | 86             | 230      | 228             | 0.99              | 50               | 21.9%           |
| 10                | Vistas San Marcos       | 2013 | 255            | 599      | 400             | 0.67              | 0                | 0.0%            |
|                   | Total                   |      | 1,730          | 4,301    | 3,230           | 0.75              | 322              | 10.0%           |