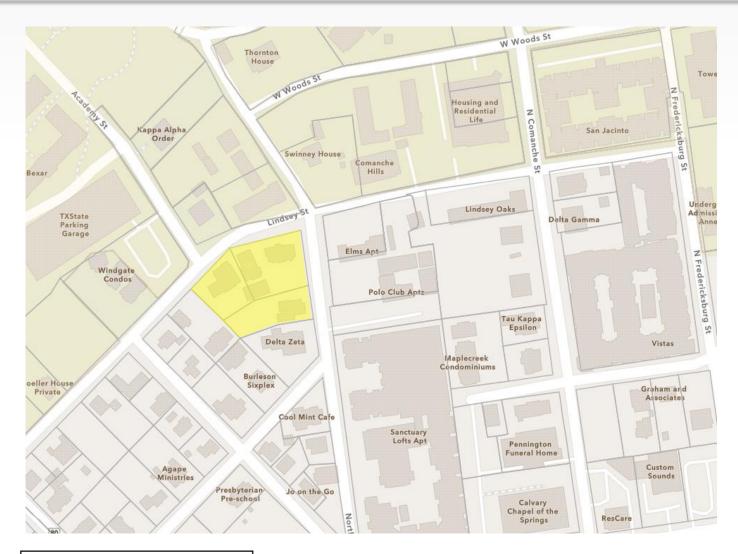

### Preferred Scenario Exhibit and Parcel Information McLain Multifamily

|       | Parcel  |                        |                   |                        |                 |       |                    |         | Preferred Scenario    | Existing | Proposed |
|-------|---------|------------------------|-------------------|------------------------|-----------------|-------|--------------------|---------|-----------------------|----------|----------|
| TRACT | Number  | Property Owner         | Mailing Address   | Property Address       | Lot             | Block | Subdivision        | Acreage | (Existing)            | Zoning   | Zoning   |
|       |         |                        | PO Box 40         |                        |                 |       |                    |         |                       |          |          |
|       |         |                        | Martindale, TX    |                        |                 |       | Lindsey and Harvey |         |                       |          |          |
| Α     | R34773  | Peggy and Brett Taylor | 78655-0040        | 421 Lindsey Street     | Part of 10 & 11 | 14    | Addition           | 0.301   | Existing Neighborhood | MF-24    | CD-5D    |
|       |         |                        | PO Box 40         |                        |                 |       |                    |         |                       |          |          |
|       |         |                        | Martindale, TX    |                        |                 |       | Lindsey and Harvey |         |                       |          |          |
| В     | R141054 | Peggy and Brett Taylor | 78655-0040        | 413 & 419 North Street | 9-A             | 14    | Addition           | 0.49    | Existing Neighborhood | MF-18    | CD-5D    |
|       |         |                        | 2301 Willow Arbor |                        |                 |       |                    |         |                       |          |          |
|       |         |                        | San Marcos, TX    |                        |                 |       | Lindsey and Harvey |         |                       |          |          |
| С     | R133230 | Daryl Burttschell      | 78666             | 499 North Street       | 4A              | 14    | Addition           | 0.339   | Existing Neighborhood | MF-12    | CD-5D    |

### **Preferred Scenario Amendment:**

- PSA 23-02
- 3 parcels
- From "Existing Neighborhood" to "High Density-Downtown"
- Tract Size: 1.13 acres

#### Rezoning Request:

- ZC 23-19
- 5 parcels
- From "Multifamily MF-12/MF-18/MF-24" to "Character District 5-D"
- Tract Size: 1.97 acres

#### **Conditional Use Permit:**

- CUP 23-22
- 6 parcels
- For Student Housing & Reduction in Parking Ratio to 0.75 spaces/bed (plus payment of \$7500/space difference per Code)
- Tract Size: 2.59 acres

#### **Alternative Compliance Request:**

- AC 23-09
- 3 parcels (removed western 3 tracts)
- Increase the permitted height from 5 to 7 stories
- Tract Size: 1.46 acres (removed 1.13 acres)