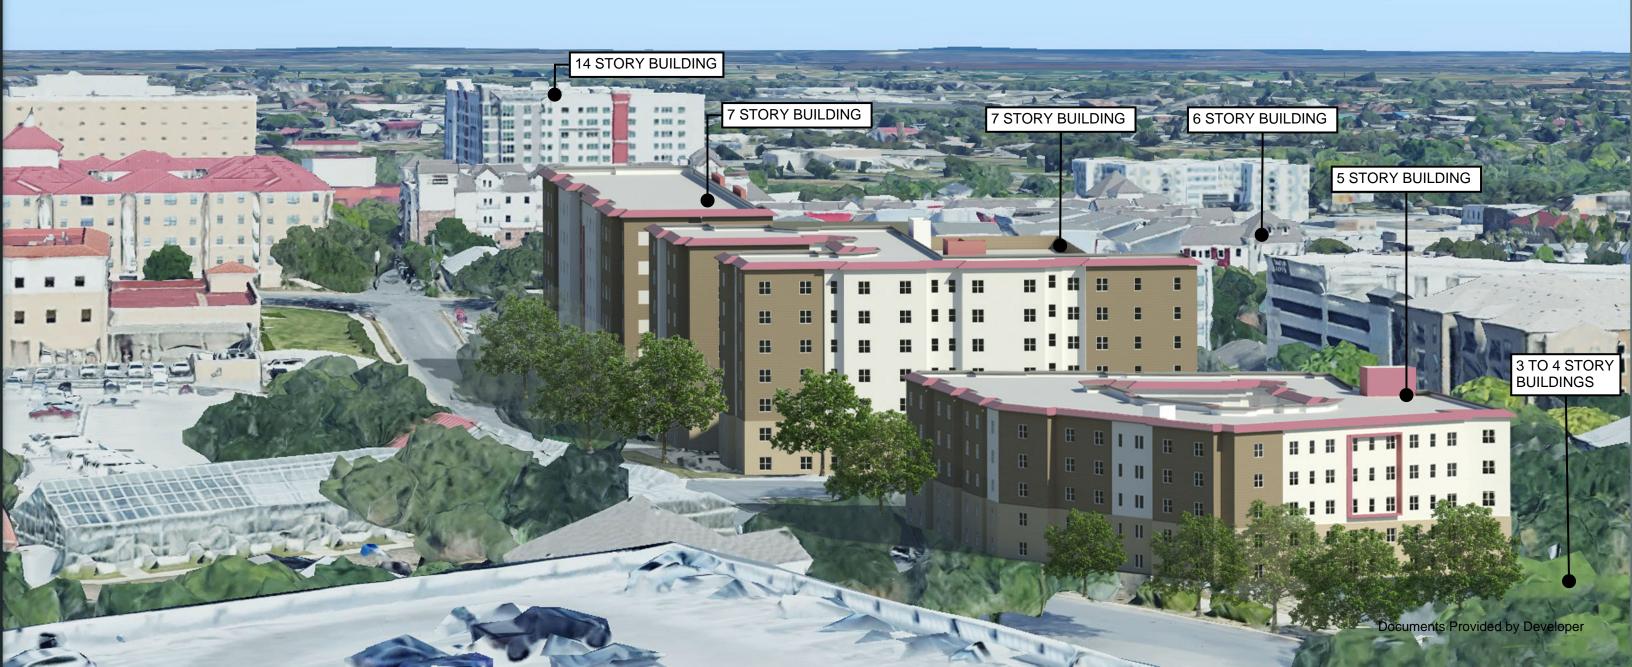

We are also requesting an alternative compliance to increase the height of the project from 5 to 7 stories. This project is outside of the downtown area immediately adjacent to the University. We have provided a 3D rendering to show the height of the building as it related to surrounding properties. In order to serve the needs of the University student population given the limited number of sites that exist that are across form the University and not adjacent to single family, an increase in height is necessary to get the density to make the project beneficial for all.

Dear Ms. Hernandez:

As representatives of the owner of the Property, we respectfully submit the enclosed package that includes no updates to the Preferred Scenario Map Amendment Application or the Rezoning Application. There are, however, amendments to the Conditional Use Permit Application for purpose-built student housing with a reduction in parking to 0.75. The developer will also provide 20 additional covered garage public parking spaces at the developer's expense, (\$25K/space \* 20 spaces = \$500,000) and will comply with the parking reduction fee identified in Division 2, Section 7.1.2.1,E,2 of the Land Development Code. The Alternative Compliance request has been amended to allow for up to 7 stories on the east side of North Street, however based on concerns from the neighbors, Planning Commission and City Council we have taken their suggestion and reduced the height on the west side to 5 stories, which will match what is allowed in CD-5D and is only 10-12 feet higher than what is currently allowed by right.

We are also requesting an alternative compliance to increase the height of the project from 5 to 7 stories, only on the east side of North Street. This will allow a nice reduction in density from 7 stories on the East side of North Street to 5 stories for the building fronting directly on North Steet to the west. The reduction in height will continue to the west to existing 3 story apartment project, and then on to 2 story single family homes.

This project is outside of the downtown area immediately adjacent to the University. We have provided a 3D rendering to show the height of the building as it relates to surrounding properties. In order to serve the needs of the University's student population and given the very limited number of sites that exist across from the University and not adjacent to single family, an increase in height is necessary to achieve the density to make the project beneficial for all. We have met with the Fire Chief and Fire Marshall and incorporated all of their recommendations to improve fire access to the site. We will be removing two older complexes as part of this project development, which were not required at the time of construction to meet the same current fire standards that exist today and are not currently sprinkled. Our proposal will include the first two stories be built with concrete and will then transition to wood construction.