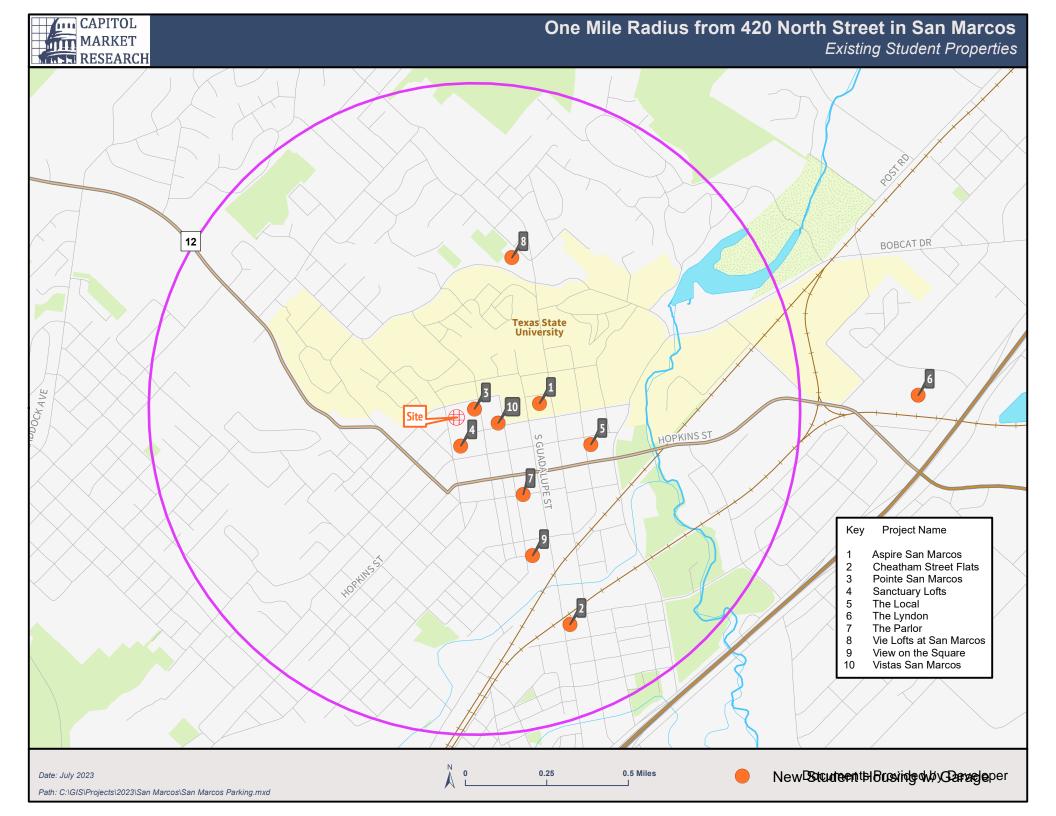

Re: San Marcos Student Housing Market Research and Parking Utilization Study

Dear Mr. Kenyon:

As you requested, we have just completed a student housing evaluation to determine the parking utilization rates at comparable student properties located within one mile of the site where you would like to build, at 420 North Street, in downtown San Marcos, Texas. Our survey covered 10 properties that contain a total of 4,301 beds in 1,730 units. At these 10 properties, there are 3,230 parking spaces available for students to lease (Table 1). The average number of spaces per bed is 0.75 and the average vacancy rate is 10%, but a majority of the vacant spaces are at the two most "overparked" projects, Sanctuary Lofts and Vie Lofts (Table 2). Based on the current occupancy rates, the current ratio of spaces leased per leased bed is 0.69 (Table 3).

Table (1) **Garage Parking Analysis**San Marcos Student Housing

| Map<br>No. | Project                 | YOC  | Total<br>Units | No. Beds | Parking Cost per month | Total Spaces | Vacant Spaces |
|------------|-------------------------|------|----------------|----------|------------------------|--------------|---------------|
| Built 2    | 006 +                   |      |                |          |                        |              |               |
| 1          | Aspire San Marcos       | 2020 | 225            | 755      | \$100                  | 514          | 0             |
| 2          | Cheatham Street Flats   | 2020 | 143            | 234      | \$85                   | 162          | 0             |
| 3          | Pointe San Marcos       | 2017 | 109            | 345      | \$35 S / \$65 R        | 265          | 0             |
| 4          | Sanctuary Lofts         | 2006 | 202            | 481      | \$30                   | 548          | 234           |
| 5          | The Local               | 2017 | 96             | 304      | \$64.95                | 200          | 0             |
| 6          | The Lyndon              | 2019 | 233            | 515      | \$60 un /\$85 Covered  | 314          | 32            |
| 7          | The Parlor              | 2021 | 261            | 452      | \$75 S / \$90 R        | 350          | 0             |
| 8          | The View on the Square  | 2021 | 120            | 386      | \$90 un /\$120 Covered | 249          | 6             |
| 9          | Vie Lofts at San Marcos | 2016 | 86             | 230      | \$30 S / \$40 R        | 228          | 50            |
| 10         | Vistas San Marcos       | 2013 | 255            | 599      | \$50                   | 400          | 10            |
|            | Total                   |      | 1,730          | 4,301    |                        | 3,230        |               |

| Map No.           | Project                 | YOC  | Total<br>Units | No. Beds | Total<br>Spaces | Spaces<br>Per Bed | Vacant<br>Spaces | Vacancy<br>Rate |
|-------------------|-------------------------|------|----------------|----------|-----------------|-------------------|------------------|-----------------|
| <b>Built 2010</b> | ) +                     |      |                |          |                 |                   |                  |                 |
| 1                 | Aspire San Marcos       | 2020 | 225            | 755      | 514             | 0.68              | 0                | 0.0%            |
| 2                 | Cheatham Street Flats   | 2020 | 143            | 234      | 162             | 0.69              | 0                | 0.0%            |
| 3                 | Pointe San Marcos       | 2017 | 109            | 345      | 265             | 0.77              | 0                | 0.0%            |
| 4                 | Sanctuary Lofts         | 2006 | 202            | 481      | 548             | 1.14              | 234              | 42.7%           |
| 5                 | The Local               | 2017 | 96             | 304      | 200             | 0.66              | 0                | 0.0%            |
| 6                 | The Lyndon*             | 2019 | 233            | 515      | 314             | 0.61              | 32               | 10.2%           |
| 7                 | The Parlor              | 2021 | 261            | 452      | 350             | 0.77              | 0                | 0.0%            |
| 8                 | The View on the Square  | 2021 | 120            | 386      | 249             | 0.65              | 6                | 2.4%            |
| 9                 | Vie Lofts at San Marcos | 2016 | 86             | 230      | 228             | 0.99              | 50               | 21.9%           |
| 10                | Vistas San Marcos       | 2013 | 255            | 599      | 400             | 0.67              | 0                | 0.0%            |
|                   | Total                   |      | 1,730          | 4,301    | 3,230           | 0.75              | 322              | 10.0%           |

Source: Capitol Market Research, apartment community survey July 2023

parking\_sm.xlss

The properties selected were recently completed (2006+) and had a parking garage With the exception of The Lyndon, all are located with one mile from 420 North Street.