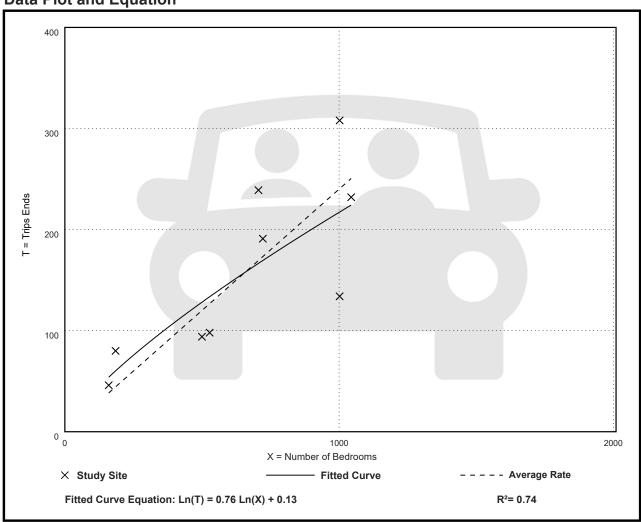

Re: San Marcos Student Housing Market Research and Parking Utilization Study

Dear Mr. Kenyon:

As you requested, we have just completed a student housing evaluation to determine the parking utilization rates at comparable student properties located within one mile of the site where you would like to build, at 420 North Street, in downtown San Marcos, Texas. Our survey covered 10 properties that contain a total of 4,301 beds in 1,730 units. At these 10 properties, there are 3,230 parking spaces available for students to lease (Table 1). The average number of spaces per bed is 0.75 and the average vacancy rate is 10%, but a majority of the vacant spaces are at the two most "overparked" projects, Sanctuary Lofts and Vie Lofts (Table 2). Based on the current occupancy rates, the current ratio of spaces leased per leased bed is 0.69 (Table 3).

Table (1) **Garage Parking Analysis**San Marcos Student Housing

| Map<br>No. | Project                 | YOC  | Total<br>Units | No. Beds | Parking Cost per month | Total Spaces | Vacant Spaces |
|------------|-------------------------|------|----------------|----------|------------------------|--------------|---------------|
| Built 2    | 006 +                   |      |                |          |                        |              |               |
| 1          | Aspire San Marcos       | 2020 | 225            | 755      | \$100                  | 514          | 0             |
| 2          | Cheatham Street Flats   | 2020 | 143            | 234      | \$85                   | 162          | 0             |
| 3          | Pointe San Marcos       | 2017 | 109            | 345      | \$35 S / \$65 R        | 265          | 0             |
| 4          | Sanctuary Lofts         | 2006 | 202            | 481      | \$30                   | 548          | 234           |
| 5          | The Local               | 2017 | 96             | 304      | \$64.95                | 200          | 0             |
| 6          | The Lyndon              | 2019 | 233            | 515      | \$60 un /\$85 Covered  | 314          | 32            |
| 7          | The Parlor              | 2021 | 261            | 452      | \$75 S / \$90 R        | 350          | 0             |
| 8          | The View on the Square  | 2021 | 120            | 386      | \$90 un /\$120 Covered | 249          | 6             |
| 9          | Vie Lofts at San Marcos | 2016 | 86             | 230      | \$30 S / \$40 R        | 228          | 50            |
| 10         | Vistas San Marcos       | 2013 | 255            | 599      | \$50                   | 400          | 10            |
|            | Total                   |      | 1,730          | 4,301    |                        | 3,230        |               |

| Map No.           | Project                 | YOC  | Total<br>Units | No. Beds | Total<br>Spaces | Spaces<br>Per Bed | Vacant<br>Spaces | Vacancy<br>Rate |
|-------------------|-------------------------|------|----------------|----------|-----------------|-------------------|------------------|-----------------|
| <b>Built 2010</b> | ) +                     |      |                |          |                 |                   |                  |                 |
| 1                 | Aspire San Marcos       | 2020 | 225            | 755      | 514             | 0.68              | 0                | 0.0%            |
| 2                 | Cheatham Street Flats   | 2020 | 143            | 234      | 162             | 0.69              | 0                | 0.0%            |
| 3                 | Pointe San Marcos       | 2017 | 109            | 345      | 265             | 0.77              | 0                | 0.0%            |
| 4                 | Sanctuary Lofts         | 2006 | 202            | 481      | 548             | 1.14              | 234              | 42.7%           |
| 5                 | The Local               | 2017 | 96             | 304      | 200             | 0.66              | 0                | 0.0%            |
| 6                 | The Lyndon*             | 2019 | 233            | 515      | 314             | 0.61              | 32               | 10.2%           |
| 7                 | The Parlor              | 2021 | 261            | 452      | 350             | 0.77              | 0                | 0.0%            |
| 8                 | The View on the Square  | 2021 | 120            | 386      | 249             | 0.65              | 6                | 2.4%            |
| 9                 | Vie Lofts at San Marcos | 2016 | 86             | 230      | 228             | 0.99              | 50               | 21.9%           |
| 10                | Vistas San Marcos       | 2013 | 255            | 599      | 400             | 0.67              | 0                | 0.0%            |
|                   | Total                   |      | 1,730          | 4,301    | 3,230           | 0.75              | 322              | 10.0%           |