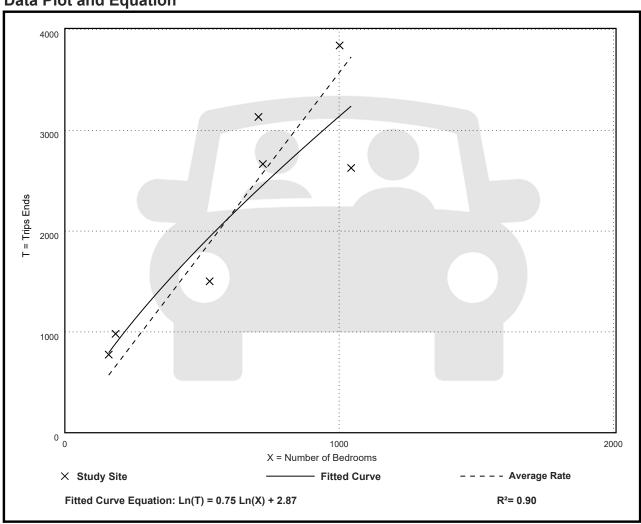

Re: San Marcos Student Housing Market Research and Parking Utilization Study

Dear Mr. Kenyon:

As you requested, we have just completed a student housing evaluation to determine the parking utilization rates at comparable student properties located within one mile of the site where you would like to build, at 420 North Street, in downtown San Marcos, Texas. Our survey covered 10 properties that contain a total of 4,301 beds in 1,730 units. At these 10 properties, there are 3,230 parking spaces available for students to lease (Table 1). The average number of spaces per bed is 0.75 and the average vacancy rate is 10%, but a majority of the vacant spaces are at the two most "overparked" projects, Sanctuary Lofts and Vie Lofts (Table 2). Based on the current occupancy rates, the current ratio of spaces leased per leased bed is 0.69 (Table 3).

Table (1) **Garage Parking Analysis**San Marcos Student Housing

| Map<br>No. | Project                 | YOC  | Total<br>Units | No. Beds | Parking Cost per month | Total Spaces | Vacant Spaces |
|------------|-------------------------|------|----------------|----------|------------------------|--------------|---------------|
| Built 2    | 006 +                   |      |                |          |                        |              |               |
| 1          | Aspire San Marcos       | 2020 | 225            | 755      | \$100                  | 514          | 0             |
| 2          | Cheatham Street Flats   | 2020 | 143            | 234      | \$85                   | 162          | 0             |
| 3          | Pointe San Marcos       | 2017 | 109            | 345      | \$35 S / \$65 R        | 265          | 0             |
| 4          | Sanctuary Lofts         | 2006 | 202            | 481      | \$30                   | 548          | 234           |
| 5          | The Local               | 2017 | 96             | 304      | \$64.95                | 200          | 0             |
| 6          | The Lyndon              | 2019 | 233            | 515      | \$60 un /\$85 Covered  | 314          | 32            |
| 7          | The Parlor              | 2021 | 261            | 452      | \$75 S / \$90 R        | 350          | 0             |
| 8          | The View on the Square  | 2021 | 120            | 386      | \$90 un /\$120 Covered | 249          | 6             |
| 9          | Vie Lofts at San Marcos | 2016 | 86             | 230      | \$30 S / \$40 R        | 228          | 50            |
| 10         | Vistas San Marcos       | 2013 | 255            | 599      | \$50                   | 400          | 10            |
|            | Total                   |      | 1,730          | 4,301    |                        | 3,230        |               |

| Map No.           | Project                 | YOC  | Total<br>Units | No. Beds | Total<br>Spaces | Spaces<br>Per Bed | Vacant<br>Spaces | Vacancy<br>Rate |
|-------------------|-------------------------|------|----------------|----------|-----------------|-------------------|------------------|-----------------|
| <b>Built 2010</b> | ) +                     |      |                |          |                 |                   |                  |                 |
| 1                 | Aspire San Marcos       | 2020 | 225            | 755      | 514             | 0.68              | 0                | 0.0%            |
| 2                 | Cheatham Street Flats   | 2020 | 143            | 234      | 162             | 0.69              | 0                | 0.0%            |
| 3                 | Pointe San Marcos       | 2017 | 109            | 345      | 265             | 0.77              | 0                | 0.0%            |
| 4                 | Sanctuary Lofts         | 2006 | 202            | 481      | 548             | 1.14              | 234              | 42.7%           |
| 5                 | The Local               | 2017 | 96             | 304      | 200             | 0.66              | 0                | 0.0%            |
| 6                 | The Lyndon*             | 2019 | 233            | 515      | 314             | 0.61              | 32               | 10.2%           |
| 7                 | The Parlor              | 2021 | 261            | 452      | 350             | 0.77              | 0                | 0.0%            |
| 8                 | The View on the Square  | 2021 | 120            | 386      | 249             | 0.65              | 6                | 2.4%            |
| 9                 | Vie Lofts at San Marcos | 2016 | 86             | 230      | 228             | 0.99              | 50               | 21.9%           |
| 10                | Vistas San Marcos       | 2013 | 255            | 599      | 400             | 0.67              | 0                | 0.0%            |
|                   | Total                   |      | 1,730          | 4,301    | 3,230           | 0.75              | 322              | 10.0%           |