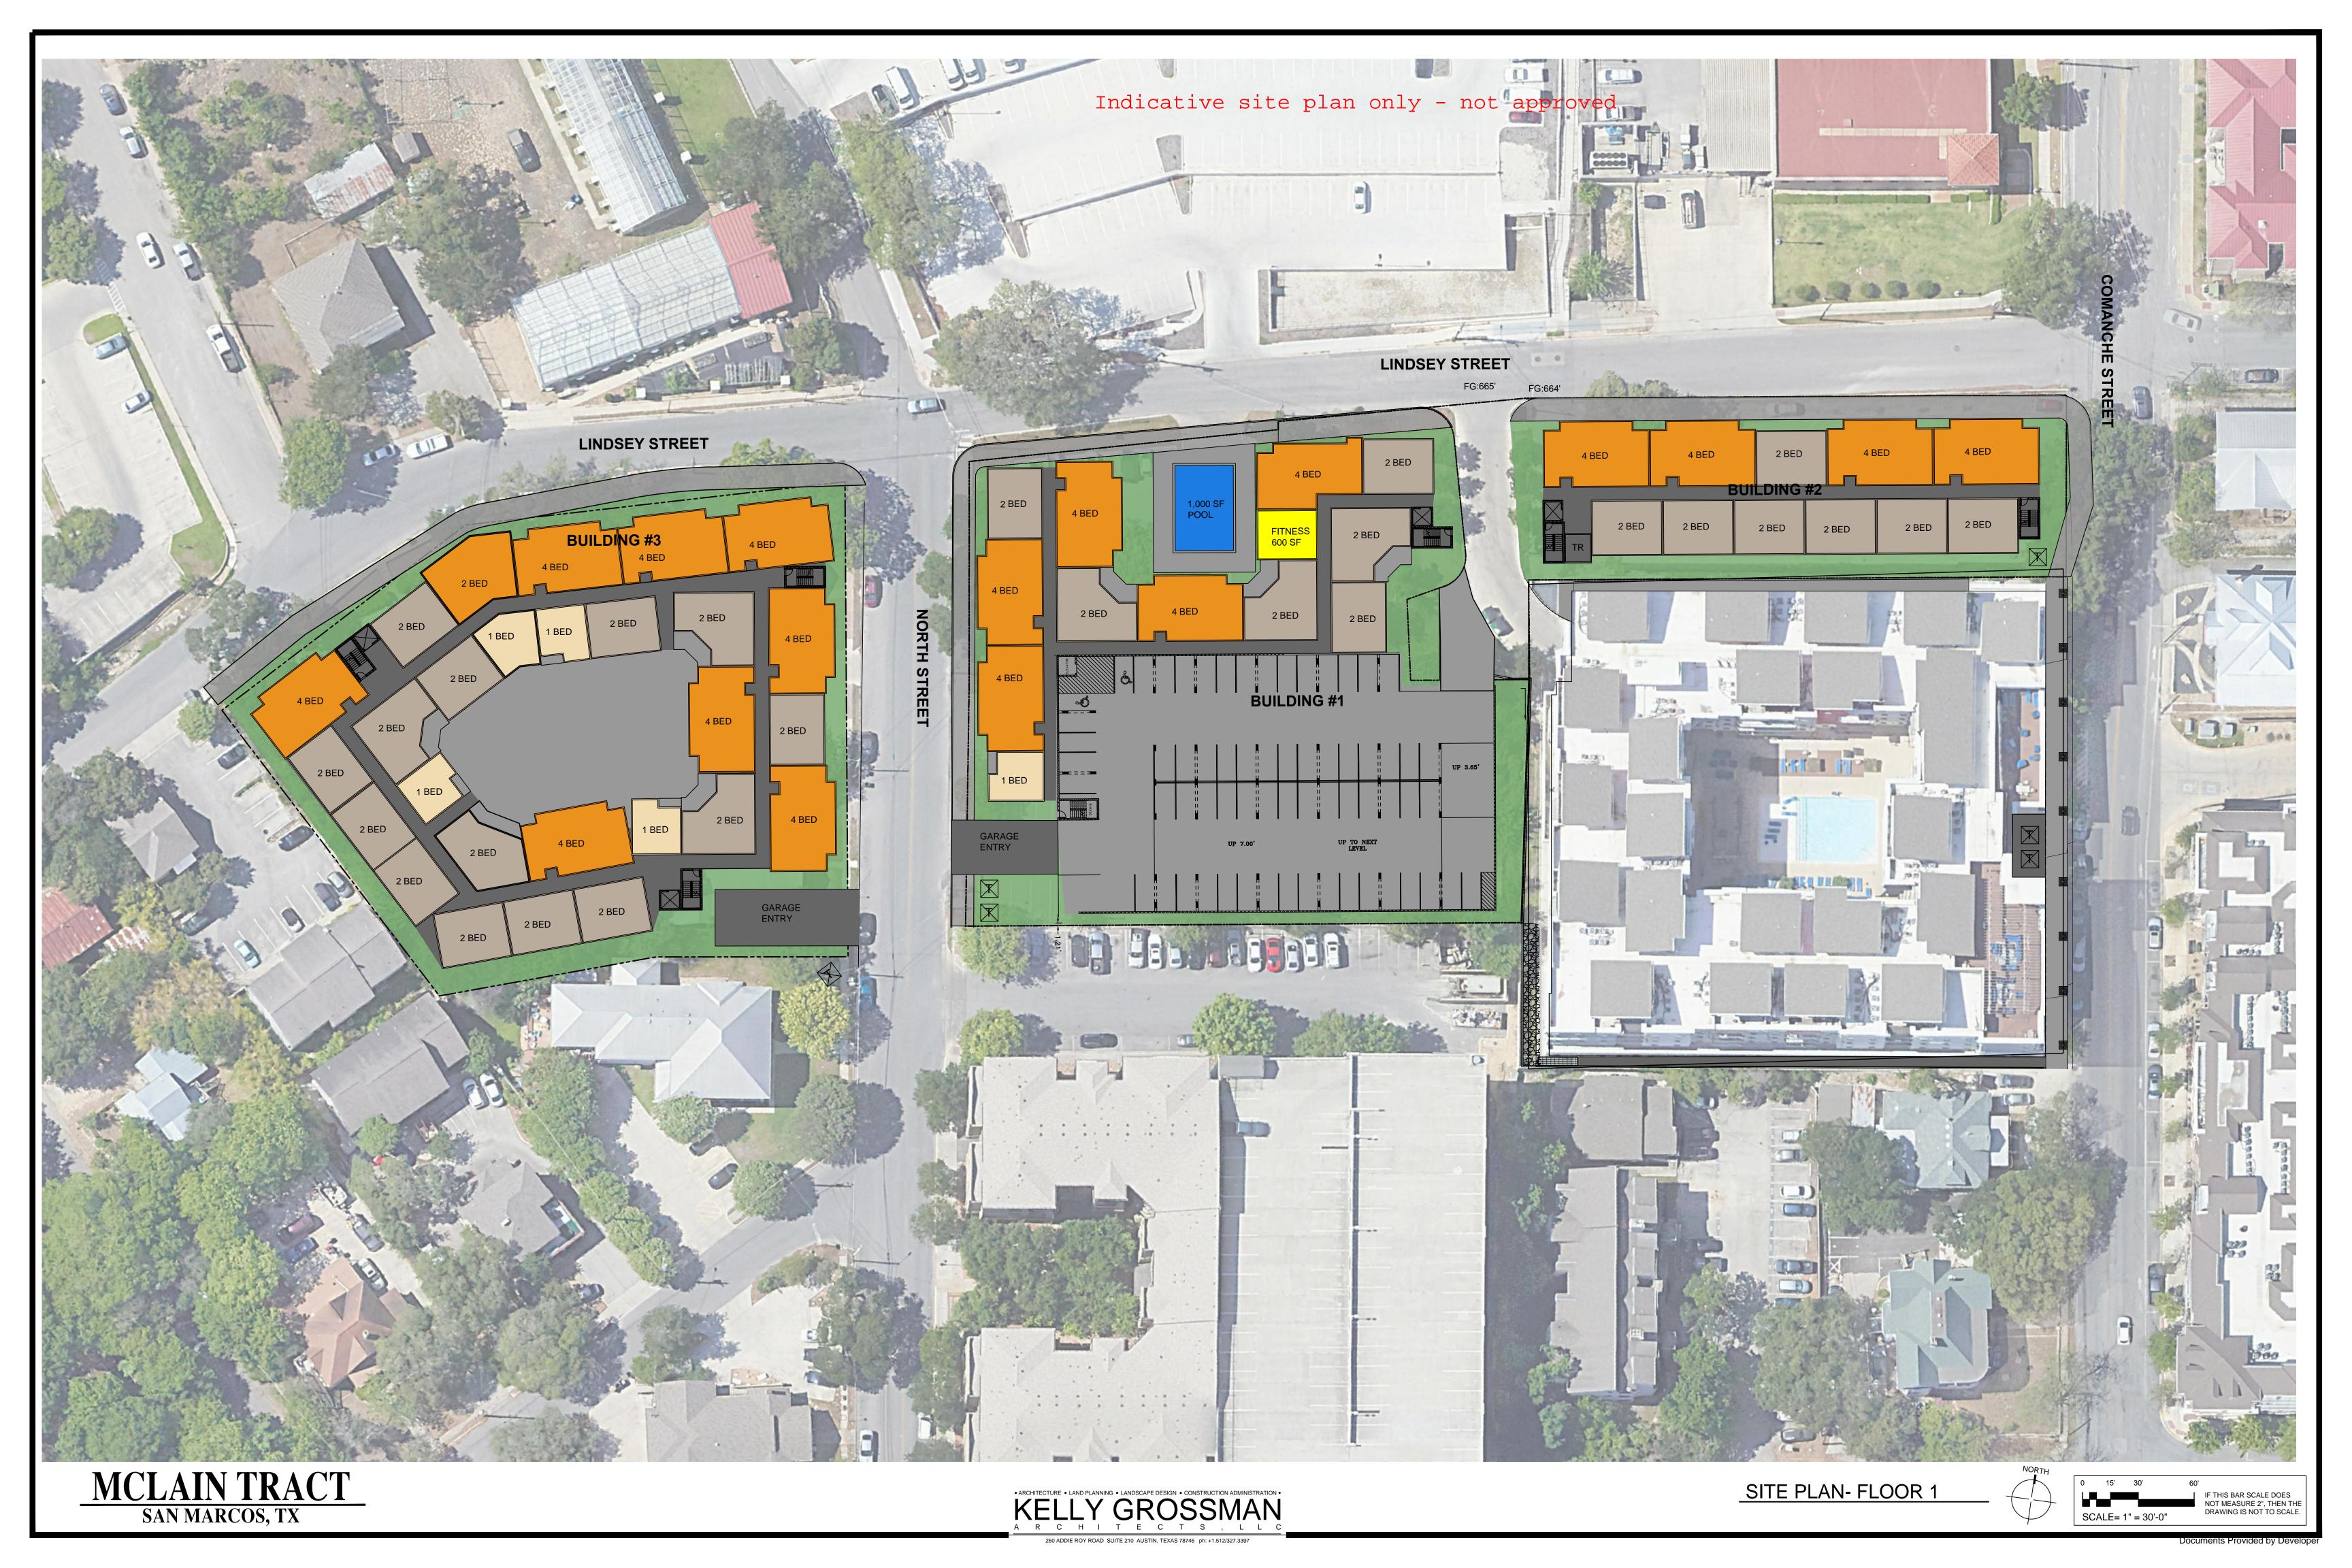

| 7 STORY |       |        |       |        |        |       |        |           |           |       |
|---------|-------|--------|-------|--------|--------|-------|--------|-----------|-----------|-------|
| BLDG #  | FLOOR | TYPE   | A1    | B1     | B2     | D1    | TOTAL  | # of BEDS | 7         |       |
| 1       | LL1   | IA     | 0     | 1      | 1      | 1     | 3      |           | 4         |       |
| 1       | 1     | IIIA   | 2     | 3      | 3      | 5     | 13     | 8 34      | -         |       |
| 1       | 2     | IIIA   | 2     | 4      | 3      | 5     | 14     |           | _         |       |
| 1       | 3     | IIIA   | 2     | 4      | 3      | 5     | 14     | 36<br>36  | -         |       |
| 1       | 4     | IIIA   | 2     | 4      | 3      | 5     | 14     | 36        | -         |       |
| 1       | 5     | IIIA   | 2     | 4      | 3      | 5     | 14     | 36        | _         |       |
| 1       | 6     | IIIA   | 2     | 4      | 3      | 5     | 14     | 36        | 4         |       |
| 1       | 7     | IIIA   | 2     | 2      | 2      | 4     | 10     | 26        | 4         |       |
|         |       |        |       |        |        |       |        | 20        | -         |       |
| 2       | LL1   | IA     | 0     | 4      | 0      | 2     | 6      | 16        | 4         |       |
| 2       | 1     | IIIA   | 0     | 7      | 0      | 4     | 11     |           | -         |       |
| 2       | 2     | IIIA   | 0     | 7      | 0      | 4     | 11     | 30        | -         |       |
| 2       | 3     | IIIA   | 0     | 7      | 0      | 4     | 11     | 30        | -         |       |
| 2       | 4     | , IIIA | 0     | 7      | 0      | 4     | 11     | 30<br>30  | -         |       |
| 2       | 5     | IIIA   | 0     | 7      | 0      | 4     | 11     | 30        | -         |       |
| 2       | 6     | IIIA   | 0     | 7      | 0      | 4     | 11     | 30        |           |       |
| 2       | 7     | IIIA   | 0     | 3      | 0      | 2     | 5      | 14        | BLDGS 1&2 |       |
|         |       |        |       |        |        |       |        |           | 458       | BEDS  |
| 3       | 1     | IA     | 4     | 10     | 4      | 8     | 26     | C4        | ł         |       |
| 3       | 2     | IIIA   | 4     | 11     | 4      | 8     | 27     | 64<br>66  |           |       |
| 3       | 3     | IIIA   | 4     | 11     | 4      | 8     | 27     |           | 1         |       |
| 3       | 5     | IIIA   | 4     | 11     | 4      | 8     | 27     | 66        |           |       |
| 3       | 5     | IIIA   | 4     | 11     | 4      | 8     | 27     | 66        |           |       |
| 3       | 6     | IIIA   | 4     | 11     | 4      | 8     | 27     | 66        |           |       |
| 3       | 7     | IIIA   | 4     | 11     | 4      | 8     | 27     | 66        | BLDG 3    |       |
| TOTAL   |       | 0      | 42    | 151    | 49     | 119   |        | 66        | 460       | BEDS  |
|         |       |        | 11.6% | 41.8%  | 13.6%  | 33.0% | 361    | 918       | 188       | UNITS |
|         |       |        |       | 12.070 | 13.070 | 33.0% | 100.0% |           |           |       |

| UNIT       | TYPE | QTY | SF/UNIT | TOTAL SF |
|------------|------|-----|---------|----------|
| A1         | 1br  | 42  | 600     | 25,200   |
| B1         | 2br  | 151 | 900     | 135,900  |
| B2         | 2br  | 49  | 1,000   | 49,000   |
| D1         | 4br  | 119 | 1,400   | 166,600  |
| TOTAL      |      | 361 |         | 210,100  |
| AVERAGE UN | 582  |     |         |          |

| bldg             | 2   | 3   |
|------------------|-----|-----|
| Garage LL 2      | 52  | 98  |
| LL 1             | 48  | 98  |
| Level 1          | 52  | 0   |
| Level 2          | 52  | 0   |
| Level 3          | 52  | 0   |
| Level 4          | 52  | 0   |
| Level 5          | 52  | 0   |
| Level 6          | 52  | 0   |
| Level 7          | 52  | 0   |
| Level 8          | 52  | 0   |
| PARKING PROVIDED | 516 | 196 |

PARKING PER BED:

1.13 0.43

Overall

712 SPACES 0.78

PARKING PROVIDED: 0.75 SPACES PER BED PLUS 20 PUBLIC SPACES NOTE\* ALL NUMBERS SUBJECT TO CHANGE BASED ON FINAL SITE PLAN APPROVAL

Indicative elevations only - not approved