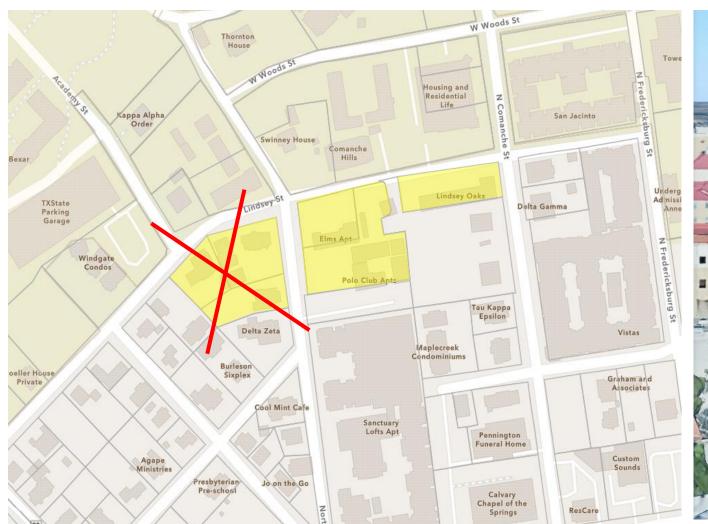

### Preferred Scenario Exhibit and Parcel Information McLain Multifamily

|       | Parcel  |                        |                   |                        |                 |       |                    |         | Preferred Scenario    | Existing | Proposed |
|-------|---------|------------------------|-------------------|------------------------|-----------------|-------|--------------------|---------|-----------------------|----------|----------|
| TRACT | Number  | Property Owner         | Mailing Address   | Property Address       | Lot             | Block | Subdivision        | Acreage | (Existing)            | Zoning   | Zoning   |
|       |         |                        | PO Box 40         |                        |                 |       |                    |         |                       |          |          |
|       |         |                        | Martindale, TX    |                        |                 |       | Lindsey and Harvey |         |                       |          |          |
| Α     | R34773  | Peggy and Brett Taylor | 78655-0040        | 421 Lindsey Street     | Part of 10 & 11 | 14    | Addition           | 0.301   | Existing Neighborhood | MF-24    | CD-5D    |
|       |         |                        | PO Box 40         |                        |                 |       |                    |         |                       |          |          |
|       |         |                        | Martindale, TX    |                        |                 |       | Lindsey and Harvey |         |                       |          |          |
| В     | R141054 | Peggy and Brett Taylor | 78655-0040        | 413 & 419 North Street | 9-A             | 14    | Addition           | 0.49    | Existing Neighborhood | MF-18    | CD-5D    |
|       |         |                        | 2301 Willow Arbor |                        |                 |       |                    |         |                       |          |          |
|       |         |                        | San Marcos, TX    |                        |                 |       | Lindsey and Harvey |         |                       |          |          |
| С     | R133230 | Daryl Burttschell      | 78666             | 499 North Street       | 4A              | 14    | Addition           | 0.339   | Existing Neighborhood | MF-12    | CD-5D    |