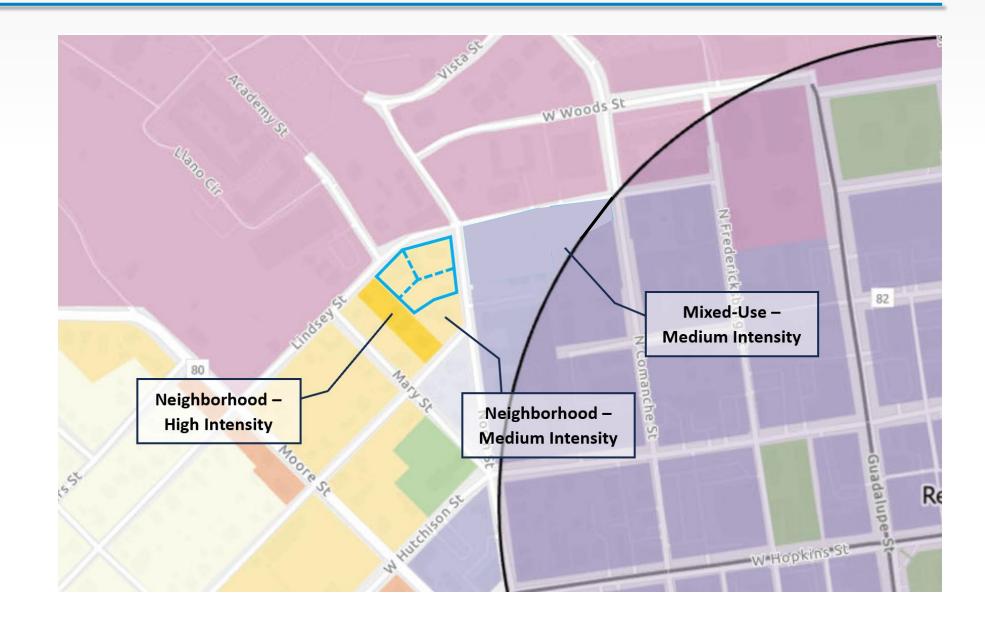

### **Preferred Scenario Amendment:**

- PSA 23-02
- 3 parcels
- From "Existing Neighborhood" to "High Density-Downtown"
- Tract Size: 1.13 acres

#### Rezoning Request:

- ZC 23-19
- 5 parcels
- From "Multifamily MF-12/MF-18/MF-24" to "Character District 5-D"
- Tract Size: 1.97 acres

#### **Conditional Use Permit:**

- CUP 23-22
- 6 parcels
- For Student Housing & Reduction in Parking Ratio to 0.75 spaces/bed (plus payment of \$7500/space difference per Code)
- Tract Size: 2.59 acres

#### **Alternative Compliance Request:**

- AC 23-09
- 3 parcels (removed western 3 tracts)
- Increase the permitted height from 5 to 7 stories
- Tract Size: 1.46 acres (removed 1.13 acres)