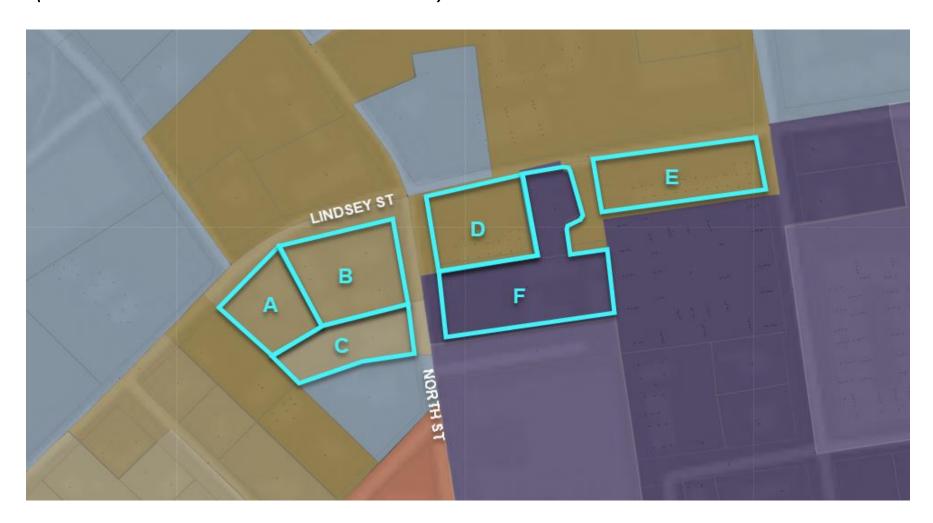

### Preferred Scenario Exhibit and Parcel Information McLain Multifamily

|       | Parcel  |                        |                   |                        |                 |       |                    |         | Preferred Scenario    | Existing | Proposed |
|-------|---------|------------------------|-------------------|------------------------|-----------------|-------|--------------------|---------|-----------------------|----------|----------|
| TRACT | Number  | Property Owner         | Mailing Address   | Property Address       | Lot             | Block | Subdivision        | Acreage | (Existing)            | Zoning   | Zoning   |
|       |         |                        | PO Box 40         |                        |                 |       |                    |         |                       |          |          |
|       |         |                        | Martindale, TX    |                        |                 |       | Lindsey and Harvey |         |                       |          |          |
| Α     | R34773  | Peggy and Brett Taylor | 78655-0040        | 421 Lindsey Street     | Part of 10 & 11 | 14    | Addition           | 0.301   | Existing Neighborhood | MF-24    | CD-5D    |
|       |         |                        | PO Box 40         |                        |                 |       |                    |         |                       |          |          |
|       |         |                        | Martindale, TX    |                        |                 |       | Lindsey and Harvey |         |                       |          |          |
| В     | R141054 | Peggy and Brett Taylor | 78655-0040        | 413 & 419 North Street | 9-A             | 14    | Addition           | 0.49    | Existing Neighborhood | MF-18    | CD-5D    |
|       |         |                        | 2301 Willow Arbor |                        |                 |       |                    |         |                       |          |          |
|       |         |                        | San Marcos, TX    |                        |                 |       | Lindsey and Harvey |         |                       |          |          |
| С     | R133230 | Daryl Burttschell      | 78666             | 499 North Street       | 4A              | 14    | Addition           | 0.339   | Existing Neighborhood | MF-12    | CD-5D    |