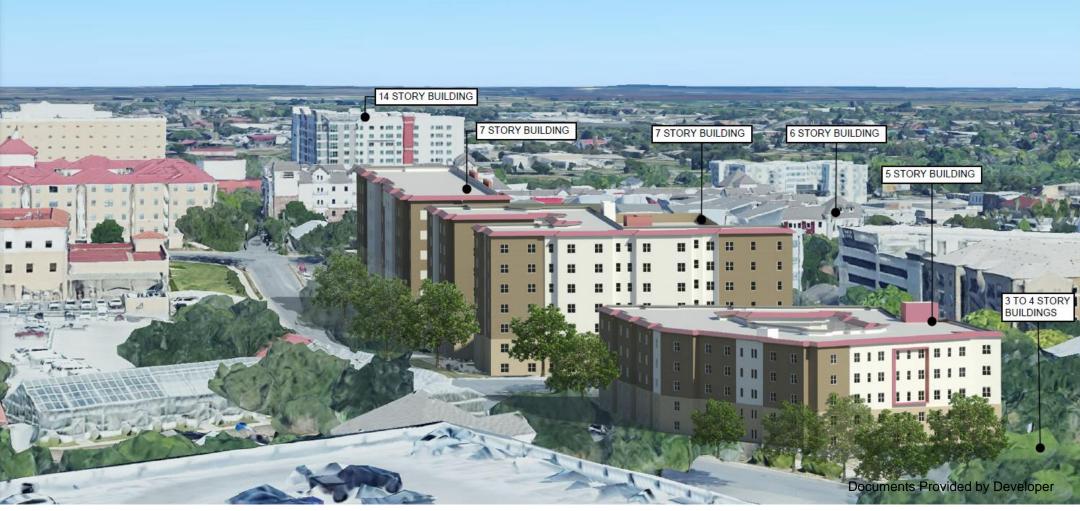

We are also requesting an alternative compliance to increase the height of the project from 5 to 7 stories. This project is outside of the downtown area immediately adjacent to the University. We have provided a 3D rendering to show the height of the building as it related to surrounding properties. In order to serve the needs of the University student population given the limited number of sites that exist that are across form the University and not adjacent to single family, an increase in height is necessary to get the density to make the project beneficial for all.

We are also requesting an alternative compliance to increase the height of the project from 5 to 7 stories, only on the east side of North Street. This will allow a nice reduction in density from 7 stories on the East side of North Street to 5 stories for the building fronting directly on North Steet to the west. The reduction in height will continue to the west to existing 3 story apartment project, and then on to 2 story single family homes.

This project is outside of the downtown area immediately adjacent to the University. We have provided a 3D rendering to show the height of the building as it relates to surrounding properties. In order to serve the needs of the University's student population and given the very limited number of sites that exist across from the University and not adjacent to single family, an increase in height is necessary to achieve the density to make the project beneficial for all. We have met with the Fire Chief and Fire Marshall and incorporated all of their recommendations to improve fire access to the site. We will be removing two older complexes as part of this project development, which were not required at the time of construction to meet the same current fire standards that exist today and are not currently sprinkled. Our proposal will include the first two stories be built with concrete and will then transition to wood construction.