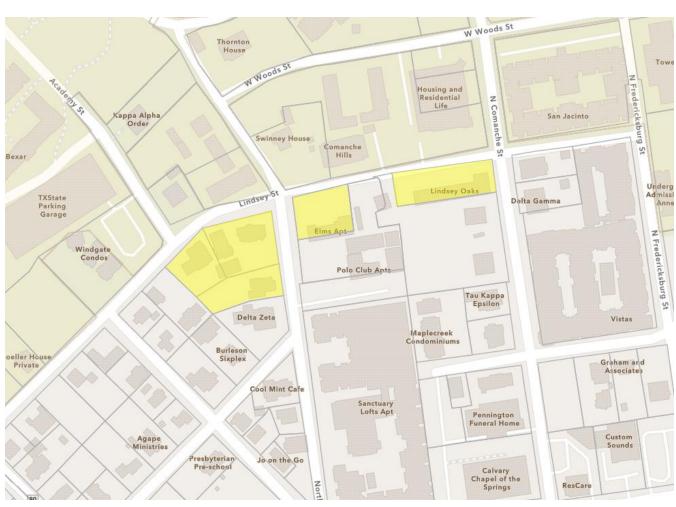

### Preferred Scenario Exhibit and Parcel Information McLain Multifamily

|       | Parcel  |                        |                   |                        |                 |       |                    |         | Preferred Scenario    | Existing | Proposed |
|-------|---------|------------------------|-------------------|------------------------|-----------------|-------|--------------------|---------|-----------------------|----------|----------|
| TRACT | Number  | Property Owner         | Mailing Address   | Property Address       | Lot             | Block | Subdivision        | Acreage | (Existing)            | Zoning   | Zoning   |
|       |         |                        | PO Box 40         |                        |                 |       |                    |         |                       |          |          |
|       |         |                        | Martindale, TX    |                        |                 |       | Lindsey and Harvey |         |                       |          |          |
| Α     | R34773  | Peggy and Brett Taylor | 78655-0040        | 421 Lindsey Street     | Part of 10 & 11 | 14    | Addition           | 0.301   | Existing Neighborhood | MF-24    | CD-5D    |
|       |         |                        | PO Box 40         |                        |                 |       |                    |         |                       |          |          |
|       |         |                        | Martindale, TX    |                        |                 |       | Lindsey and Harvey |         |                       |          |          |
| В     | R141054 | Peggy and Brett Taylor | 78655-0040        | 413 & 419 North Street | 9-A             | 14    | Addition           | 0.49    | Existing Neighborhood | MF-18    | CD-5D    |
|       |         |                        | 2301 Willow Arbor |                        |                 |       |                    |         |                       |          |          |
|       |         |                        | San Marcos, TX    |                        |                 |       | Lindsey and Harvey |         |                       |          |          |
| С     | R133230 | Daryl Burttschell      | 78666             | 499 North Street       | 4A              | 14    | Addition           | 0.339   | Existing Neighborhood | MF-12    | CD-5D    |

#### Rezoning Request:

- ZC 23-19
- 5 parcels
- From "Multifamily MF-12/MF-18/MF-24" to "Character District 5-D"
- Tract Size: 1.97 acres

#### **Conditional Use Permit:**

- CUP 23-22
- 6 parcels
- For Student Housing & Reduction in Parking Ratio to 0.75 spaces/bed (plus payment of \$7500/space difference per Code)
- Tract Size: 2.59 acres