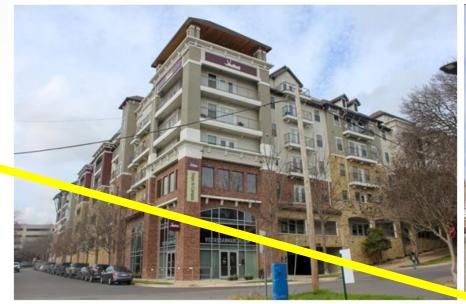

We are also requesting an alternative compliance to increase the height of the project from 5 to 7 stories. This project is outside of the downtown area immediately adjacent to the University. We have provided a 3D rendering to show the height of the building as it related to surrounding properties. In order to serve the needs of the University student population given the limited number of sites that exist that are across form the University and not adjacent to single family, an increase in height is necessary to get the density to make the project beneficial for all.

This project is outside of the downtown area immediately adjacent to the University. We have provided a 3D rendering to show the height of the building as it relates to surrounding properties. In order to serve the needs of the University's student population and given the very limited number of sites that exist across from the University and not adjacent to single family, an increase in height is necessary to achieve the density to make the project beneficial for all. We have met with the Fire Chief and Fire Marshall and incorporated all of their recommendations to improve fire access to the site. We will be removing two older complexes as part of this project development, which were not required at the time of construction to meet the same current fire standards that exist today and are not currently sprinkled. Our proposal will include the first two stories be built with concrete and will then transition to wood construction.