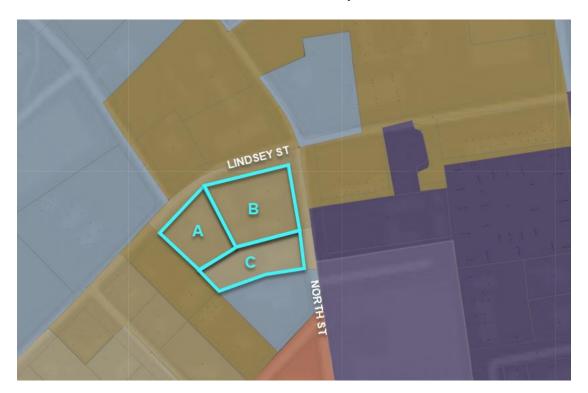

### Preferred Scenario Exhibit and Parcel Information McLain Multifamily

|       | Parcel  |                        |                   |                        |                 |       |                    |         | Preferred Scenario    | Existing | Proposed |
|-------|---------|------------------------|-------------------|------------------------|-----------------|-------|--------------------|---------|-----------------------|----------|----------|
| TRACT | Number  | Property Owner         | Mailing Address   | Property Address       | Lot             | Block | Subdivision        | Acreage | (Existing)            | Zoning   | Zoning   |
|       |         |                        | PO Box 40         |                        |                 |       |                    |         |                       |          |          |
|       |         |                        | Martindale, TX    |                        |                 |       | Lindsey and Harvey |         |                       |          |          |
| Α     | R34773  | Peggy and Brett Taylor | 78655-0040        | 421 Lindsey Street     | Part of 10 & 11 | 14    | Addition           | 0.301   | Existing Neighborhood | MF-24    | CD-5D    |
|       |         |                        | PO Box 40         |                        |                 |       |                    |         |                       |          |          |
|       |         |                        | Martindale, TX    |                        |                 |       | Lindsey and Harvey |         |                       |          |          |
| В     | R141054 | Peggy and Brett Taylor | 78655-0040        | 413 & 419 North Street | 9-A             | 14    | Addition           | 0.49    | Existing Neighborhood | MF-18    | CD-5D    |
|       |         |                        | 2301 Willow Arbor |                        |                 |       |                    |         |                       |          |          |
|       |         |                        | San Marcos, TX    |                        |                 |       | Lindsey and Harvey |         |                       |          |          |
| С     | R133230 | Daryl Burttschell      | 78666             | 499 North Street       | 4A              | 14    | Addition           | 0.339   | Existing Neighborhood | MF-12    | CD-5D    |

### **Preferred Scenario Amendment:**

- PSA 23-02
- 3 parcels
- From "Existing Neighborhood" to "High Density-Downtown"
- Tract Size: 1.13 acres

#### Rezoning Request:

- ZC 23-19
- 5 parcels
- From "Multifamily MF-12/MF-18/MF-24" to "Character District 5-D"
- Tract Size: 1.97 acres

#### **Conditional Use Permit:**

- CUP 23-22
- 6 parcels
- For Student Housing & Reduction in Parking Ratio to 0.75 spaces/bed (plus payment of \$7500/space difference per Code)
- Tract Size: 2.59 acres

#### **Alternative Compliance Request:**

- AC 23-09
- 3 parcels (removed western 3 tracts)
- Increase the permitted height from 5 to 7 stories
- Tract Size: 1.46 acres (removed 1.13 acres)