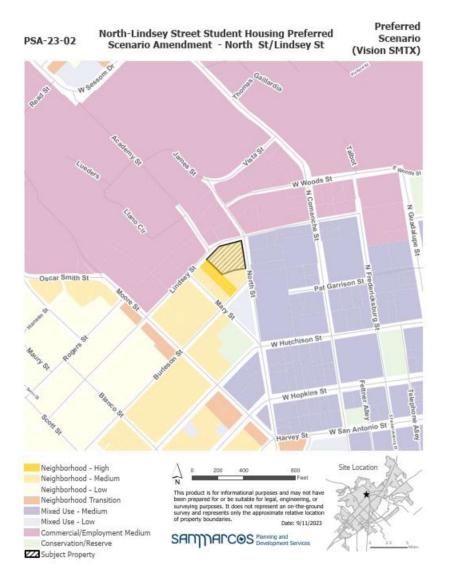

Re:

PSA 23-02, ZC 23-19, CUP 23-22, AC 23-09— Preferred Scenario Map Amendment, Rezoning, Conditional Use Permit and Alternative Compliance request applications for the approximately 2.557 acre property located at southeast corner of North and Lindsey Street in the City of San Marcos, Hays County, Texas (the "Property")

The purpose of these applications is to change the Preferred Scenario map for the Property from Existing Neighborhood to High Intensity per the currently adopted comprehensive plan or Neighborhood High per the proposed unadopted comprehensive plan. The Property is intended to be redeveloped with a student housing project. The Property is currently zoned multi-family and is surrounded by the University, other multi-family and sorority houses. The Property not adjacent to residential. Currently, 0.626 acres of the Property is zoned CD-5D. We are requesting that the remaining 1.931 acres of property be rezoned to CD-5D to have consistent zoning on all lots to accommodate a student housing project.

### **Preferred Scenario Amendment:**

- PSA 23-02
- 3 parcels
- From "Existing Neighborhood" to "High Density-Downtown"
- Tract Size: 1.13 acres

#### Rezoning Request:

- ZC 23-19
- 5 parcels
- From "Multifamily MF-12/MF-18/MF-24" to "Character District 5-D"
- Tract Size: 1.97 acres