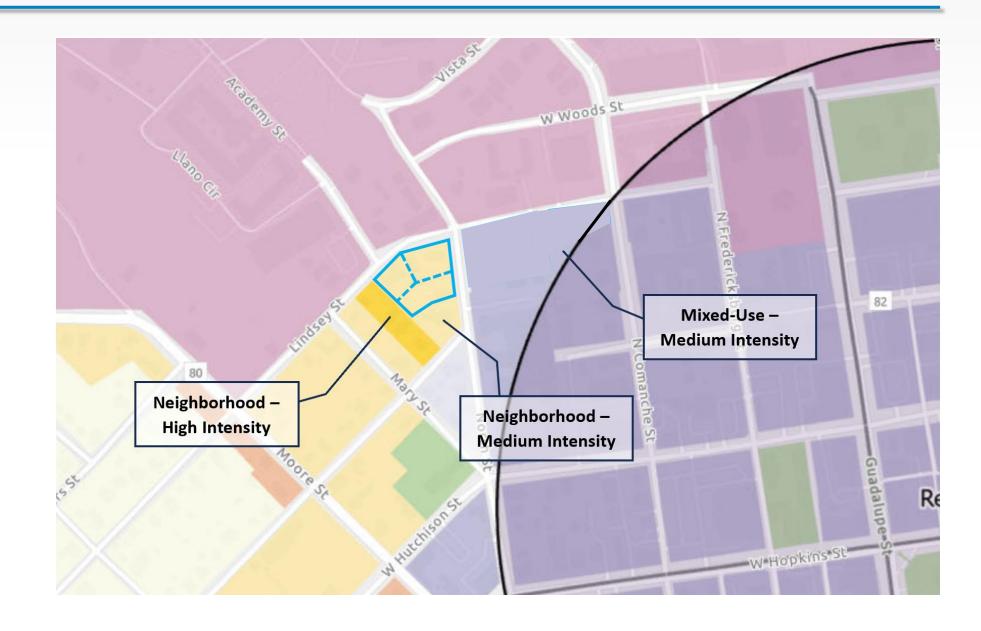

The purpose of these applications is to change the Preferred Scenario map for the Property from Existing Neighborhood to High Intensity per the currently adopted comprehensive plan or Neighborhood High per the proposed unadopted comprehensive plan. It is important to note that the proposed plan shows Neighborhood High on either side of our property and we would propose changing our property to be consistent with the surrounding properties in the new plan. The Property is intended to be redeveloped as a student housing project. The Property is currently zoned multi-family and is surrounded by the University, other multi-family and sorority houses. The Sanctuary Lofts and Vistas of San Marcos properties have been recently bought by Texas State University and will remove 1081 beds from non-University Housing availability. The Property is not adjacent to residential. Currently, a portion of the Property is Documents Provided by Developer

### **Preferred Scenario Amendment:**

- PSA 23-02
- 3 parcels
- From "Existing Neighborhood" to "High Density-Downtown"
- Tract Size: 1.13 acres

#### **Alternative Compliance Request:**

- AC 23-09
- 3 parcels (removed western 3 tracts)
- Increase the permitted height from 5 to 7 stories
- Tract Size: 1.46 acres (removed 1.13 acres)

# Public Outreach and Participation

- Public Outreach Highlights
  - Neighborhood Meetings were held on September 28, 2023 and January 31, 2024.
  - Planning Commission hearing will be held on February 27, 2024
  - Canvasing students on campus

| Issue Identified                        | Project Response                                                                                                                                                                                                                                              |
|-----------------------------------------|---------------------------------------------------------------------------------------------------------------------------------------------------------------------------------------------------------------------------------------------------------------|
| Safety of student housing (structure)   | Less safe, non-sprinkled units will be replaced with new, sprinkled units that meet current Building, Fire, Electrical, and Plumbing Codes.                                                                                                                   |
| Safety of student housing (rent by bed) | Individual housing contracts allow roommate matching. Students will only be placed with other students. Lighting and access/egress will be designed to current Code standards and provide a safer environment than exists today                               |
| Overbuilt student housing               | Data shows there is a current (and rising) demand for student housing, even with proposed Texas State University project. University is currently purchasing existing student housing projects to support the need.                                           |
| Parking                                 | Parking study conducted in 2023 clearly identifies 0.7 as the appropriate ratio of parking spaces/beds. This project will park at .75 and will pay the mandated parking fee prescribed by Code. An additional 20 spaces will be available for public parking. |
| Height                                  | While originally proposed to be all 7 stories, western 3 parcel heights have been reduced to 5 stories.                                                                                                                                                       |
| Flooding/Drainage                       | Impervious cover of eastern 3 parcels is almost 100%. Per Engineering Department, impervious cover on eastern 3 parcels will be addressed as part of Site Development Permit.                                                                                 |
| Historic Structures                     | Historic structures will not be demolished, they will be relocated.                                                                                                                                                                                           |
| Encroachment into<br>Neighborhood       | The height of the western 3 parcels has been reduced to 5 stories. Requested Preferred Scenario Amendment and Zoning Request are consistent with gradually decreasing density from downtown area.                                                             |