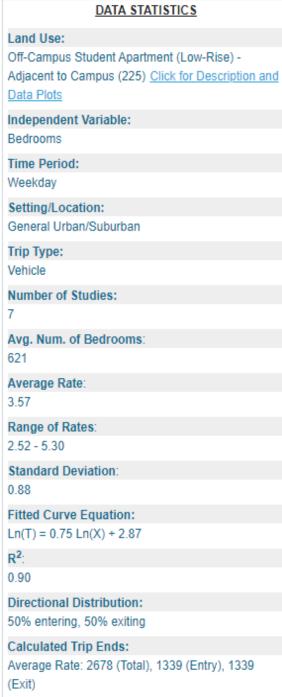

ITE Code Bedrooms |          | Daily Trips | AM Pe | VI Peak Hour Trips (VPH) |       | PM Peak Hour Trips (VPH) |         |       |
|------------------------------------------------------|-------------------|----------|-------------|-------|--------------------------|-------|--------------------------|---------|-------|
| Edild O3C                                            | TTL Code          | Bedrooms | (VPD)       | Enter | Exiting                  | Total | Enter                    | Exiting | Total |
| Off - Campus<br>Student<br>Apartment<br>(Low - Rise) | 225               | 750      | 2678        | 52    | 68                       | 120   | 98                       | 97      | 195   |

# PROJECTED SITE TRAFFIC

# **OFF – CAMPUS STUDENT APARTMENTS (ITE CODE 225) DAILY TRIPS**







# OFF – CAMPUS STUDENT APARTMENTS (ITE CODE 225) AM PEAK HOUR TRIPS



# OFF – CAMPUS STUDENT APARTMENTS (ITE CODE 225) PM PEAK HOUR TRIPS







## Land Use: 225 Off-Campus Student Apartment (Low-Rise)

#### **Description**

An off-campus student apartment (low-rise) complex houses college or university students in structures with two or three floors of living space. The apartments are typically rented by the bedroom and most contain a common area or shared living space (living room, kitchen, dining area). Each bedroom typically has a private bath. These apartments are sometimes called independent bedroom apartments.

The dwelling unit typically ranges in size between a studio apartment and a five-bedroom apartment. It can be rented furnished or unfurnished. It is common for each apartm