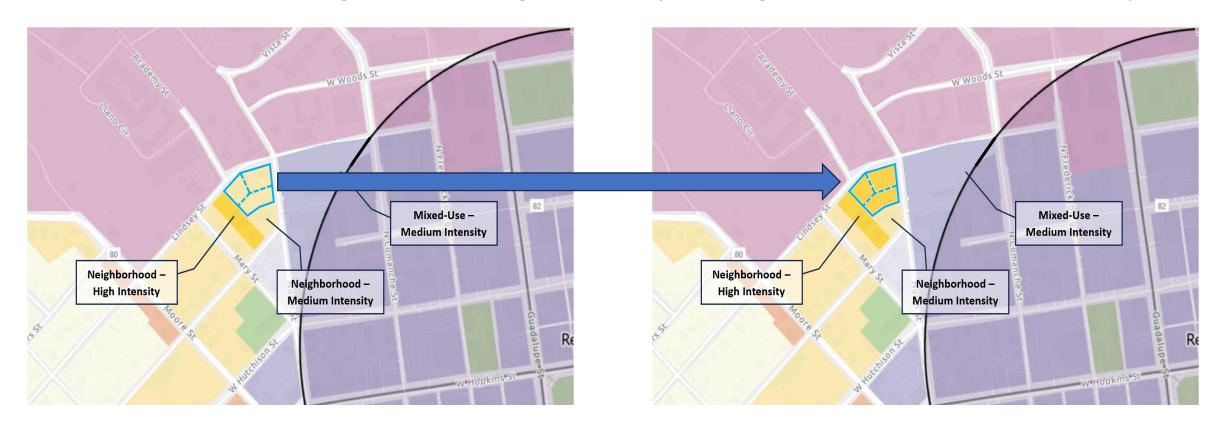

The purpose of these applications is to change the Preferred Scenario map for the Property from Existing Neighborhood to High Intensity per the currently adopted comprehensive plan or Neighborhood High per the proposed unadopted comprehensive plan. It is important to note that the proposed plan shows Neighborhood High on either side of our property and we would propose changing our property to be consistent with the surrounding properties in the new plan. The Property is intended to be redeveloped as a student housing project. The Property is currently zoned multi-family and is surrounded by the University, other multi-family and sorority houses. The Sanctuary Lofts and Vistas of San Marcos properties have been recently bought by Texas State University and will remove 1081 beds from non-University Housing availability. The Property is not adjacent to residential. Currently, a portion of the Property is Documents Provided by Developer

### **Preferred Scenario Amendment:**

- PSA 23-02
- 3 parcels
- From "Existing Neighborhood" to "High Density-Downtown"
- Tract Size: 1.13 acres