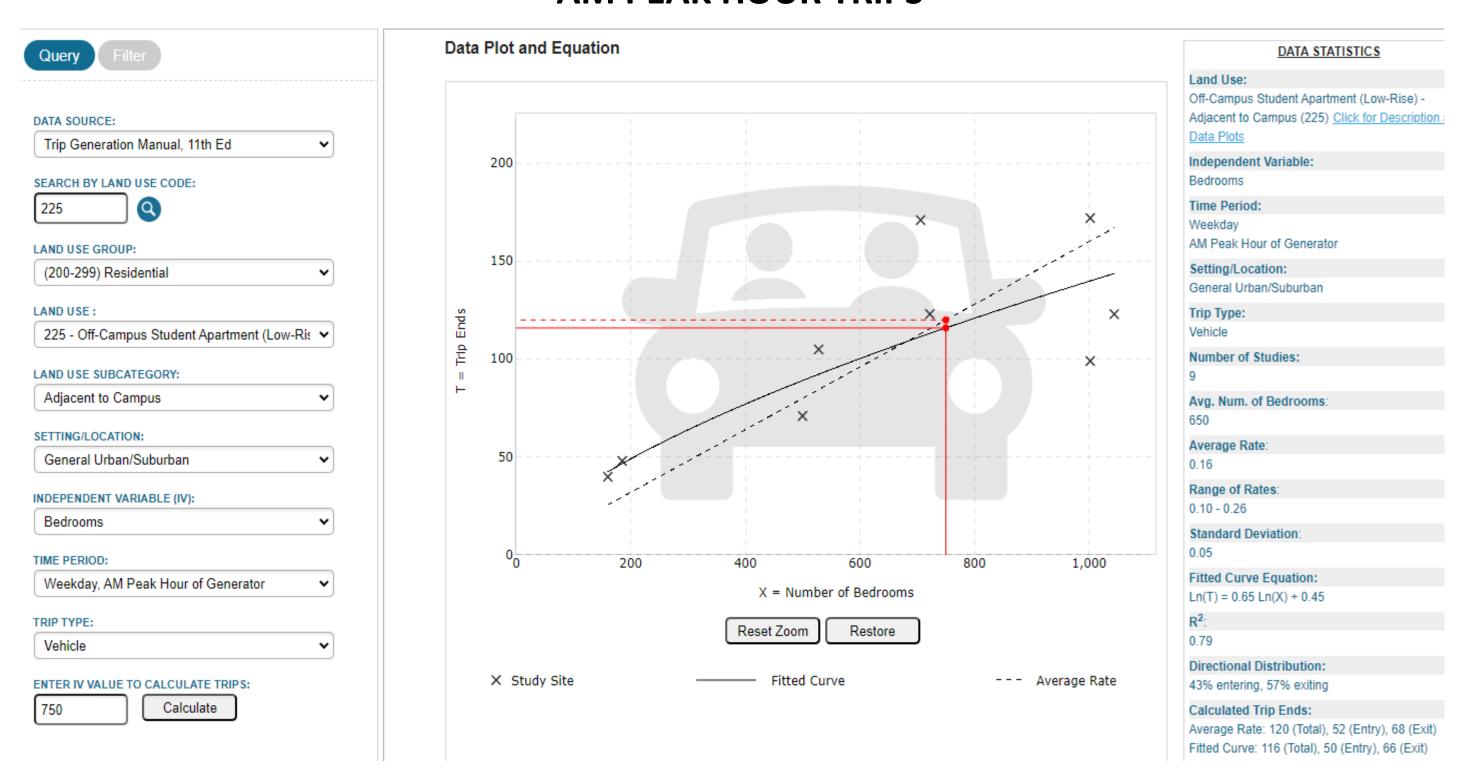

We believe that this location is ideal to accommodate the increased student population, and the need for student housing adjacent to the University. Therefore, we are requesting a CUP for purpose-built student housing and a reduction in parking spaces as part of the CUP. We recognize that most students will bring a car to campus, therefore we are proposing a parking

structure to accommodate the vehicles of the students. We commissioned a student housing evaluation to determine the parking utilization rates at comparable student housing properties located within one mile of the site. Our survey covered 10 properties that contained a total of 4,302 beds in 1,730 units. At these 10 properties, there are 3,230 parking spaces available to students. The average number of spaces per bed is 0.75 and the average vacancy rate is 10%, however, the majority of the vacant spaces are at the two most "overparked" projects, Sanctuary Lofts and Vie Lofts. Based on the current occupancy rates, the current ratio of spaces leased per leased bed is 0.69. Our project is proposing a parking ratio of 0.75, which has been determined to be more than we need to accommodate the project as a whole. The City's recently adopted city-wide booting ordinance will also help to discourage students to park within the neighborhoods and the new proposed transit routes should also help to decrease traffic by allowing students an alternative to driving to get to areas outside of downtown. The adjacency to the University is an ideal location for this product type allowing students to walk across the street and be on campus.