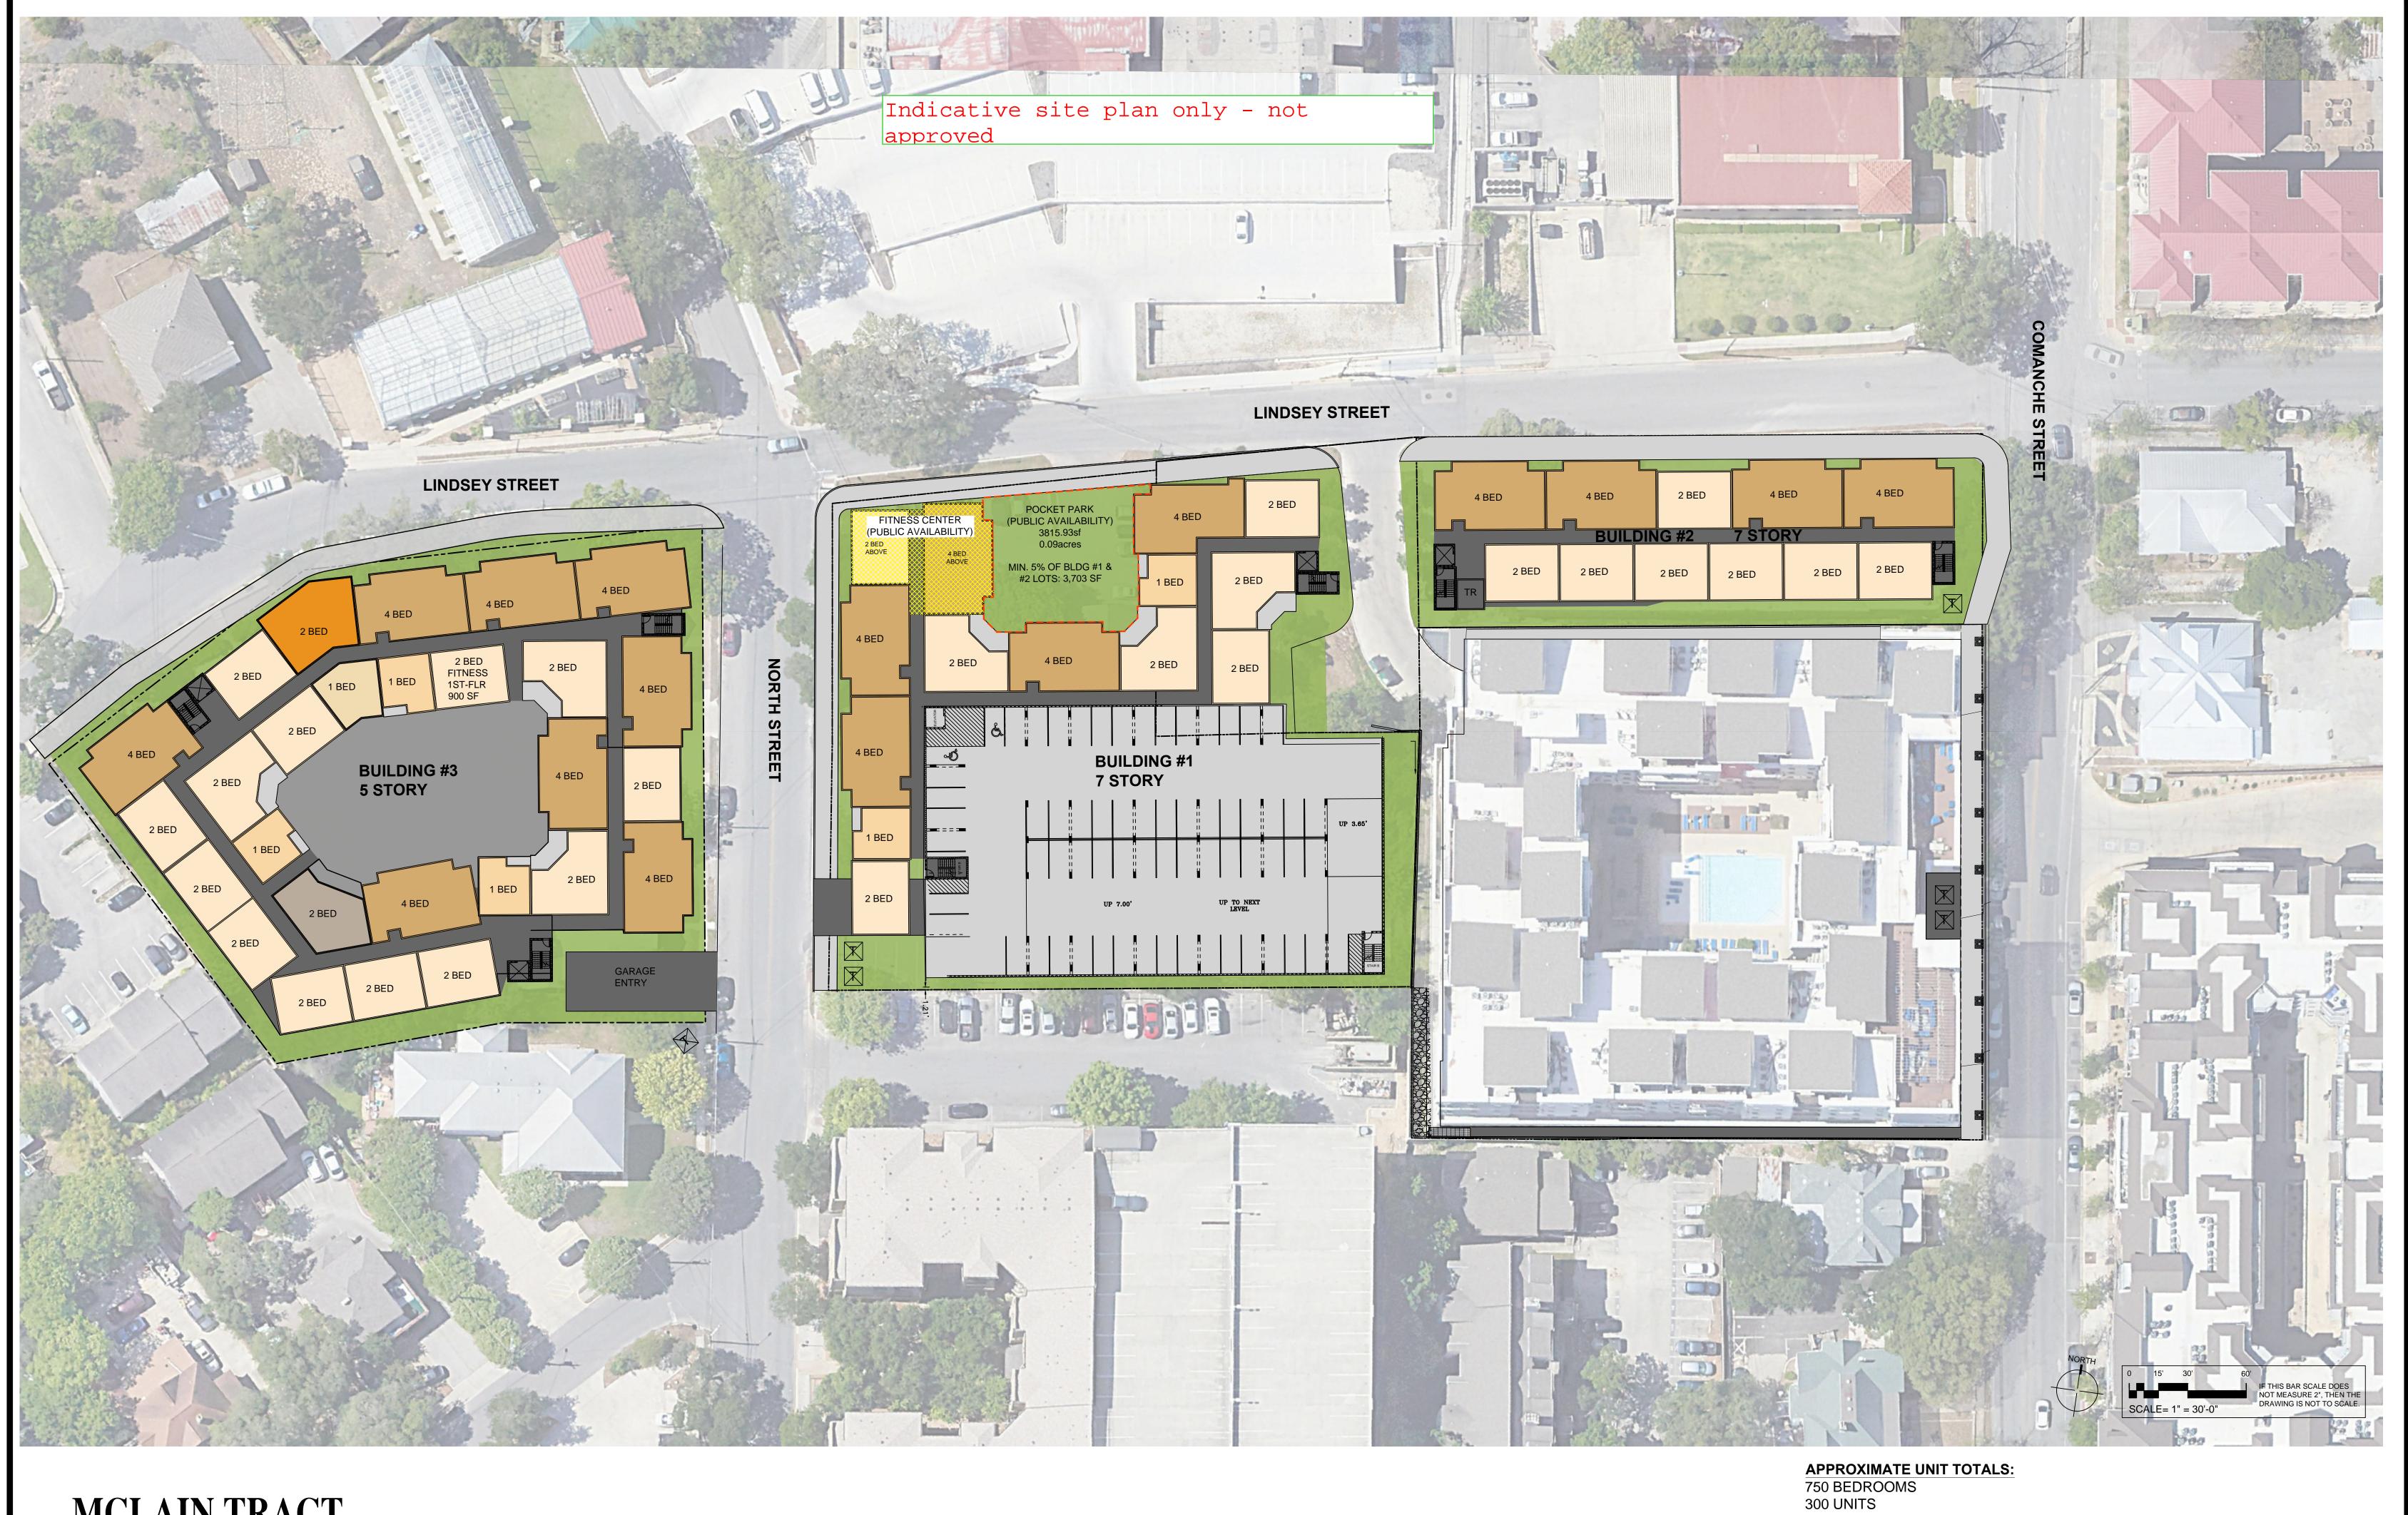

### Preferred Scenario Exhibit and Parcel Information McLain Multifamily

|       | Parcel  |                        |                   |                        |                 |       |                    |         | Preferred Scenario    | Existing | Proposed |
|-------|---------|------------------------|-------------------|------------------------|-----------------|-------|--------------------|---------|-----------------------|----------|----------|
| TRACT | Number  | Property Owner         | Mailing Address   | Property Address       | Lot             | Block | Subdivision        | Acreage | (Existing)            | Zoning   | Zoning   |
|       |         |                        | PO Box 40         |                        |                 |       |                    |         |                       |          |          |
|       |         |                        | Martindale, TX    |                        |                 |       | Lindsey and Harvey |         |                       |          |          |
| Α     | R34773  | Peggy and Brett Taylor | 78655-0040        | 421 Lindsey Street     | Part of 10 & 11 | 14    | Addition           | 0.301   | Existing Neighborhood | MF-24    | CD-5D    |
|       |         |                        | PO Box 40         |                        |                 |       |                    |         |                       |          |          |
|       |         |                        | Martindale, TX    |                        |                 |       | Lindsey and Harvey |         |                       |          |          |
| В     | R141054 | Peggy and Brett Taylor | 78655-0040        | 413 & 419 North Street | 9-A             | 14    | Addition           | 0.49    | Existing Neighborhood | MF-18    | CD-5D    |
|       |         |                        | 2301 Willow Arbor |                        |                 |       |                    |         |                       |          |          |
|       |         |                        | San Marcos, TX    |                        |                 |       | Lindsey and Harvey |         |                       |          |          |
| С     | R133230 | Daryl Burttschell      | 78666             | 499 North Street       | 4A              | 14    | Addition           | 0.339   | Existing Neighborhood | MF-12    | CD-5D    |

| 7 STORY |       |        |       |        |        |       |        |           |           |       |
|---------|-------|--------|-------|--------|--------|-------|--------|-----------|-----------|-------|
| BLDG #  | FLOOR | TYPE   | A1    | B1     | B2     | D1    | TOTAL  | # of BEDS | 7         |       |
| 1       | LL1   | IA     | 0     | 1      | 1      | 1     | 3      |           | 4         |       |
| 1       | 1     | IIIA   | 2     | 3      | 3      | 5     | 13     | 8 34      | -         |       |
| 1       | 2     | IIIA   | 2     | 4      | 3      | 5     | 14     |           | _         |       |
| 1       | 3     | IIIA   | 2     | 4      | 3      | 5     | 14     | 36<br>36  | -         |       |
| 1       | 4     | IIIA   | 2     | 4      | 3      | 5     | 14     | 36        | -         |       |
| 1       | 5     | IIIA   | 2     | 4      | 3      | 5     | 14     | 36        | _         |       |
| 1       | 6     | IIIA   | 2     | 4      | 3      | 5     | 14     | 36        | 4         |       |
| 1       | 7     | IIIA   | 2     | 2      | 2      | 4     | 10     | 26        | 4         |       |
|         |       |        |       |        |        |       |        | 20        | -         |       |
| 2       | LL1   | IA     | 0     | 4      | 0      | 2     | 6      | 16        | 4         |       |
| 2       | 1     | IIIA   | 0     | 7      | 0      | 4     | 11     |           | -         |       |
| 2       | 2     | IIIA   | 0     | 7      | 0      | 4     | 11     | 30        | -         |       |
| 2       | 3     | IIIA   | 0     | 7      | 0      | 4     | 11     | 30        | -         |       |
| 2       | 4     | , IIIA | 0     | 7      | 0      | 4     | 11     | 30<br>30  | -         |       |
| 2       | 5     | IIIA   | 0     | 7      | 0      | 4     | 11     | 30        | -         |       |
| 2       | 6     | IIIA   | 0     | 7      | 0      | 4     | 11     | 30        |           |       |
| 2       | 7     | IIIA   | 0     | 3      | 0      | 2     | 5      | 14        | BLDGS 1&2 |       |
|         |       |        |       |        |        |       |        |           | 458       | BEDS  |
| 3       | 1     | IA     | 4     | 10     | 4      | 8     | 26     | C4        | ł         |       |
| 3       | 2     | IIIA   | 4     | 11     | 4      | 8     | 27     | 64<br>66  |           |       |
| 3       | 3     | IIIA   | 4     | 11     | 4      | 8     | 27     |           | 1         |       |
| 3       | 5     | IIIA   | 4     | 11     | 4      | 8     | 27     | 66        |           |       |
| 3       | 5     | IIIA   | 4     | 11     | 4      | 8     | 27     | 66        |           |       |
| 3       | 6     | IIIA   | 4     | 11     | 4      | 8     | 27     | 66        |           |       |
| 3       | 7     | IIIA   | 4     | 11     | 4      | 8     | 27     | 66        | BLDG 3    |       |
| TOTAL   |       | 0      | 42    | 151    | 49     | 119   |        | 66        | 460       | BEDS  |
|         |       |        | 11.6% | 41.8%  | 13.6%  | 33.0% | 361    | 918       | 188       | UNITS |
|         |       |        |       | 12.070 | 13.070 | 33.0% | 100.0% |           |           |       |

| UNIT       | TYPE | QTY | SF/UNIT | TOTAL SF |
|------------|------|-----|---------|----------|
| A1         | 1br  | 42  | 600     | 25,200   |
| B1         | 2br  | 151 | 900     | 135,900  |
| B2         | 2br  | 49  | 1,000   | 49,000   |
| D1         | 4br  | 119 | 1,400   | 166,600  |
| TOTAL      |      | 361 |         | 210,100  |
| AVERAGE UN | 582  |     |         |          |

| bldg             | 2   | 3   |
|------------------|-----|-----|
| Garage LL 2      | 52  | 98  |
| LL 1             | 48  | 98  |
| Level 1          | 52  | 0   |
| Level 2          | 52  | 0   |
| Level 3          | 52  | 0   |
| Level 4          | 52  | 0   |
| Level 5          | 52  | 0   |
| Level 6          | 52  | 0   |
| Level 7          | 52  | 0   |
| Level 8          | 52  | 0   |
| PARKING PROVIDED | 516 | 196 |

PARKING PER BED:

1.13 0.43

Overall

712 SPACES 0.78

MCLAIN TRACT
SAN MARCOS, TX

• ARCHITECTURE • LAND PLANNING • LANDSCAPE DESIGN • CONSTRUCTION ADMINISTRATION • KELLY GROSSMAN A R C H I T E C T S , L L C 260 ADDIE ROY ROAD SUITE 210 AUSTIN, TEXAS 78746 ph: +1.512/327.3397

PARKING PROVIDED: 0.75 SPACES PER BED PLUS 20 PUBLIC SPACES NOTE\* ALL NUMBERS SUBJECT TO CHANGE BASED ON FINAL SITE PLAN APPROVAL

Indicative elevations only - not approved