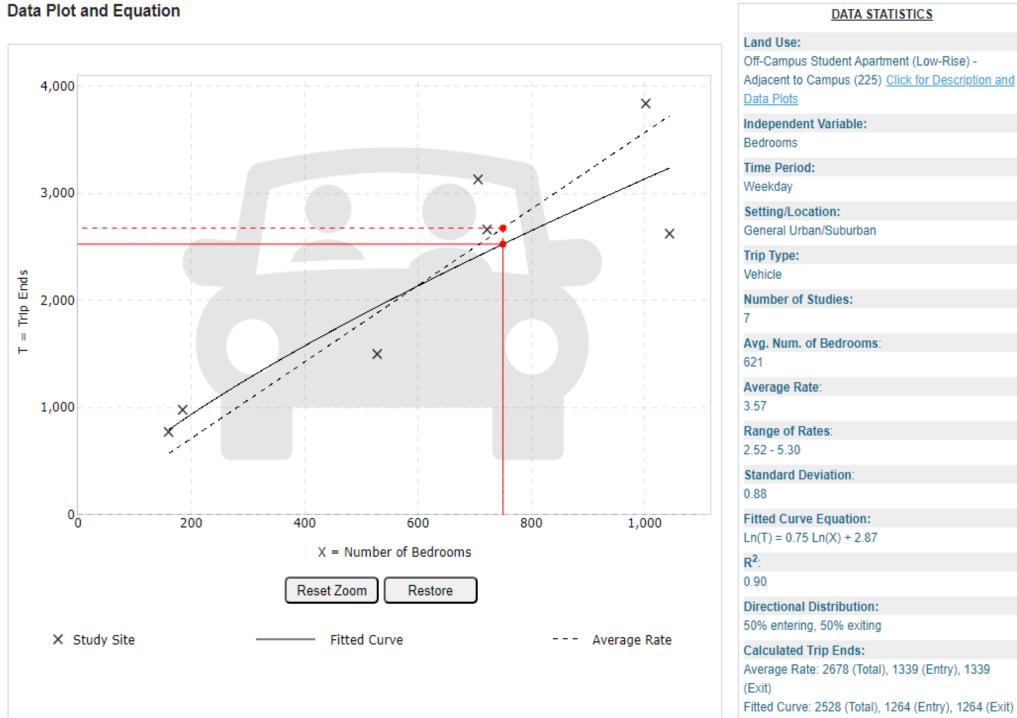

| ITE Code Bedrooms |          | Daily Trips | AM Pe | VI Peak Hour Trips (VPH) |       | PM Peak Hour Trips (VPH) |         |       |
|------------------------------------------------------|-------------------|----------|-------------|-------|--------------------------|-------|--------------------------|---------|-------|
| Edild O3C                                            | TTL Code          | Bedrooms | (VPD)       | Enter | Exiting                  | Total | Enter                    | Exiting | Total |
| Off - Campus<br>Student<br>Apartment<br>(Low - Rise) | 225               | 750      | 2678        | 52    | 68                       | 120   | 98                       | 97      | 195   |

# PROJECTED SITE TRAFFIC

# **OFF – CAMPUS STUDENT APARTMENTS (ITE CODE 225) DAILY TRIPS**







# OFF – CAMPUS STUDENT APARTMENTS (ITE CODE 225) AM PEAK HOUR TRIPS



# OFF – CAMPUS STUDENT APARTMENTS (ITE CODE 225) PM PEAK HOUR TRIPS







## Land Use: 225 Off-Campus Student Apartment (Low-Rise)

#### **Description**

An off-campus student apartment (low-rise) complex houses college or university students in structures with two or three floors of living space. The apartments are typically rented by the bedroom and most contain a common area or shared living space (living room, kitchen, dining area). Each bedroom typically has a private bath. These apartments are sometimes called independent bedroom apartments.

The dwelling unit typically ranges in size between a studio apartment and a five-bedroom apartment. It can be rented furnished or unfurnished. It is common for each apar