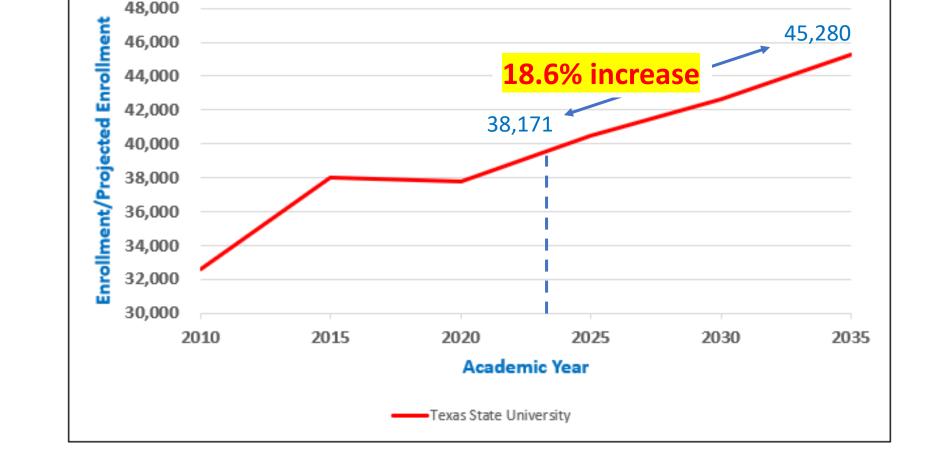

We believe that this location is ideal to accommodate the increased student population, and the need for student housing adjacent to the University. By allowing more dense student housing at key locations, such as this, the city is helping solve many of the most commonly heard issues in the community such as: Avoiding "student sprawl" throughout the city and removing many cars and busses required for the daily commute to the University, therefore reducing traffic congestion and pollution. We are requesting a CUP for purpose-built student housing and a reduction in parking spaces as part of the CUP. We recognize that many students will bring a car to campus, therefore we are proposing a parking structure to accommodate the vehicles of the students. We commissioned an independent third-party parking study to determine the parking utilization rates at comparable student housing properties located within one mile of the site, and within walking distance to the University. Our survey covered 10 properties that contained a total of 4,302 beds in 1,730 units. At these 10 properties, there are 3,230 parking spaces available to students. The average number of spaces per bed is 0.70 and the average vacancy rate is 10%, however, the majority of the vacant spaces are at the two most "overparked" projects, Sanctuary Lofts and Vie Lofts. Based on the current occupancy rates, the current ratio of spaces leased per leased bed is 0.69. Our project is proposing a parking ratio of 0.75, plus 20 public parking spaces, which has been determined to be more than we need to accommodate the project as a whole. The City's recently adopted city-wide booting ordinance will also help to discourage students from parking within the neighborhoods, and the new proposed transit routes will help to decrease traffic by allowing students an alternative to driving to get to areas outside of downtown. The adjacency to the University is an ideal location for this product type allowing students to walk across the street and be on campus. The project will accommodate 20 covered public parking spaces and additional indoor secured bike parking. In addition, the developer will provide bikes that can be checked out at no charge at any time to get around campus, thereby further reducing traffic concerns in the area. The Developer will also have a bike maintenance and repair shop on site.

occupancy rates are at 97% in student housing projects city-wide, and showing a current need for over 3,000 student housing beds. As of this week it has been brought to our attention that the University has purchased Sanctuary Lofts and the Vistas properties.

#### The big picture

He said that the growth of the freshman class over the past few years has caused a shortage in campus housing.

"Rents have increased by 40% in the San Marcos market, [TXST] has increased by 11%," Mattera said. "And so it's an opportunity to set up some affordable housing close to campus, but of the apartment variety."