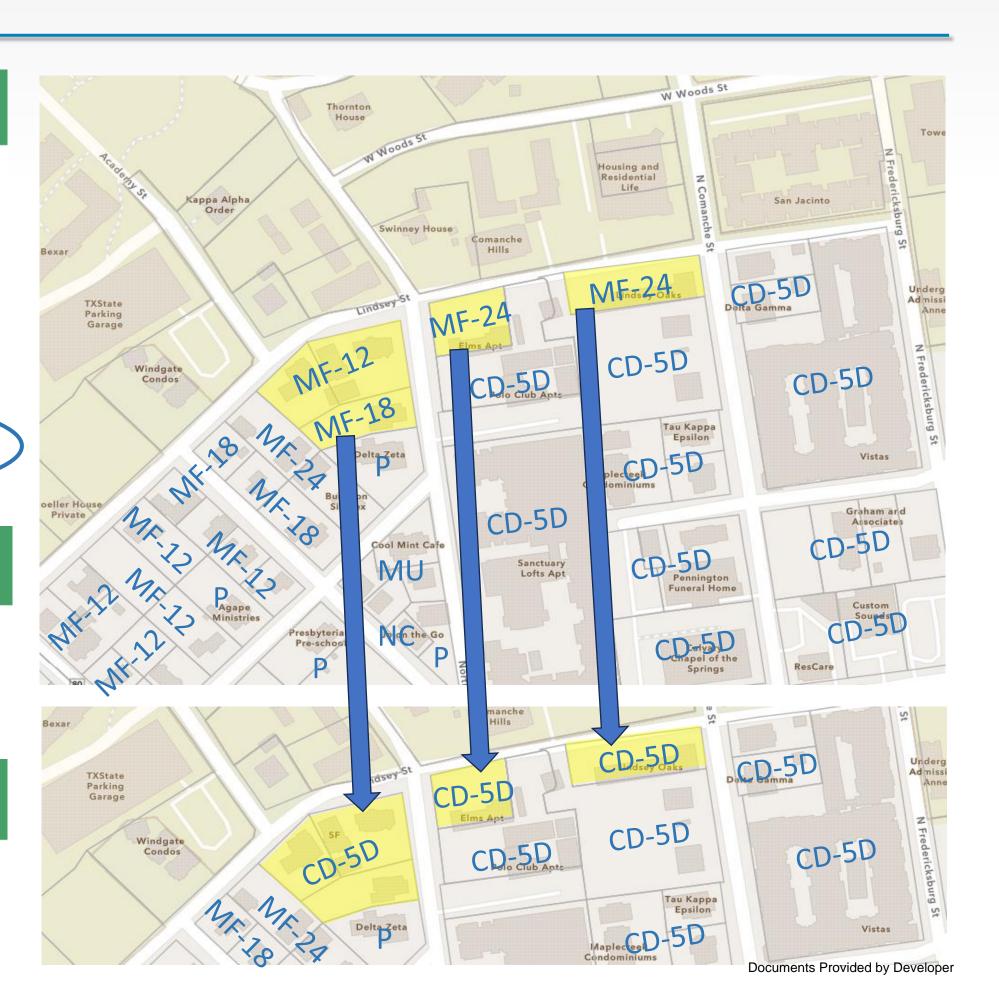

The purpose of these applications is to change the Preferred Scenario map for the Property from Existing Neighborhood to High Intensity per the currently adopted comprehensive plan or Neighborhood High per the proposed unadopted comprehensive plan. The Property is intended to be redeveloped with a student housing project. The Property is currently zoned multi-family and is surrounded by the University, other multi-family and sorority houses. The Property not adjacent to residential. Currently, 0.626 acres of the Property is zoned CD-5D. We are requesting that the remaining 1.931 acres of property be rezoned to CD-5D to have consistent zoning on all lots to accommodate a student housing project.

zoned CD-5D. We are requesting that the remaining parcels identified be rezoned to CD-5D to have consistent zoning on all lots to accommodate a student housing project. It is important to note these properties are already entitled and can develop as multi-family projects by right.

#### Rezoning Request:

- ZC 23-19
- 5 parcels
- From "Multifamily MF-12/MF-18/MF-24" to "Character District 5-D"
- Tract Size: 1.97 acres