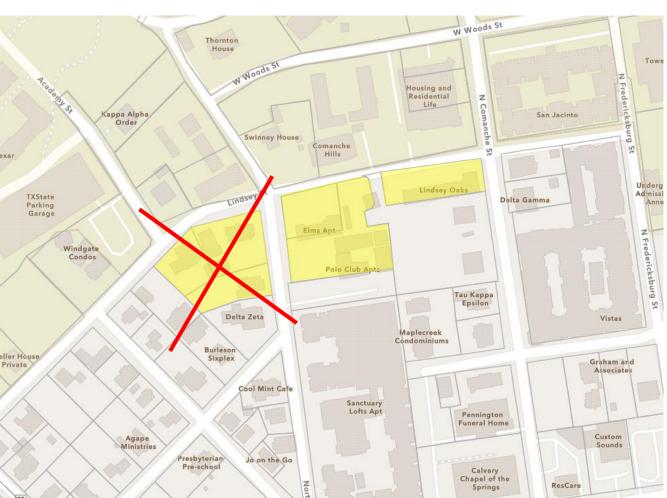

#### **Alternative Compliance Request:**

- AC 23-09
- 3 parcels (removed western 3 tracts)
- Increase the permitted height from 5 to 7 stories
- Tract Size: 1.46 acres (removed 1.13 acres)