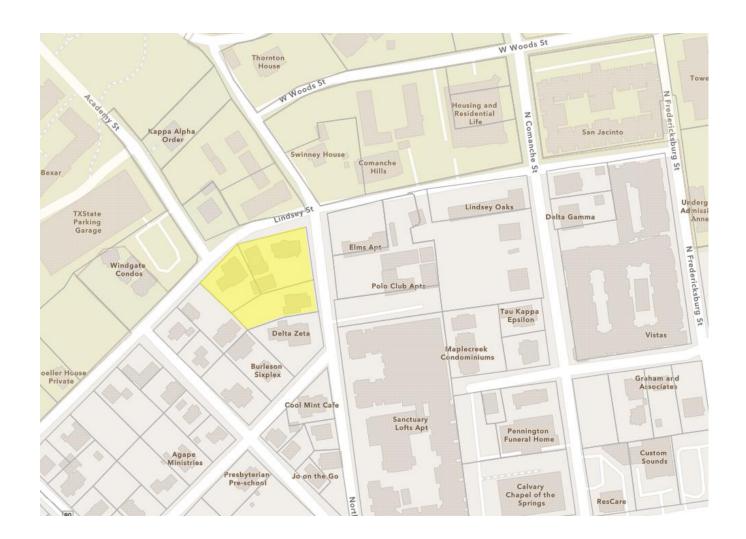

| Subject Property Address(es): multiple propertie               | es (see Attached)                                                    |
|----------------------------------------------------------------|----------------------------------------------------------------------|
| egal Description: Lot Block                                    | Subdivision                                                          |
| Total Acreage: 1.13                                            | Tax ID #: RR34773, R141054, R133230                                  |
| Existing Preferred Scenario Designation: Existing              | g neighborhood                                                       |
| Existing Zoning: MF 12, MF18, MF24                             | Existing Land Use(s):                                                |
| ESCRIPTION OF REQUEST Proposed Preferred Scenario Designation: | Intensity, Neighborhood-high (propsed plan)                          |
| Proposed Zoning: CD-5D                                         | Proposed Land Use(s): Student housing                                |
| Reason for the Change:                                         | in order to match the intensity of the existing zoning to multifally |
|                                                                |                                                                      |

The purpose of these applications is to change the Preferred Scenario map for the Property from Existing Neighborhood to High Intensity per the currently adopted comprehensive plan or Neighborhood High per the proposed unadopted comprehensive plan. The Property is intended to be redeveloped with a student housing project. The Property is currently zoned multi-family and is surrounded by the University, other multi-family and sorority houses. The Property not adjacent to residential. Currently, 0.626 acres of the Property is zoned CD-5D. We are requesting that the remaining 1.931 acres of property be rezoned to CD-5D to have consistent zoning on all lots to accommodate a student housing project.

### Preferred Scenario Exhibit and Parcel Information McLain Multifamily

|       | Parcel  |                        |                   |                        |                 |       |                    |         | Preferred Scenario    | Existing | Proposed |
|-------|---------|------------------------|-------------------|------------------------|-----------------|-------|--------------------|---------|-----------------------|----------|----------|
| TRACT | Number  | Property Owner         | Mailing Address   | Property Address       | Lot             | Block | Subdivision        | Acreage | (Existing)            | Zoning   | Zoning   |
|       |         |                        | PO Box 40         |                        |                 |       |                    |         |                       |          |          |
|       |         |                        | Martindale, TX    |                        |                 |       | Lindsey and Harvey |         |                       |          |          |
| Α     | R34773  | Peggy and Brett Taylor | 78655-0040        | 421 Lindsey Street     | Part of 10 & 11 | 14    | Addition           | 0.301   | Existing Neighborhood | MF-24    | CD-5D    |
|       |         |                        | PO Box 40         |                        |                 |       |                    |         |                       |          |          |
|       |         |                        | Martindale, TX    |                        |                 |       | Lindsey and Harvey |         |                       |          |          |
| В     | R141054 | Peggy and Brett Taylor | 78655-0040        | 413 & 419 North Street | 9-A             | 14    | Addition           | 0.49    | Existing Neighborhood | MF-18    | CD-5D    |
|       |         |                        | 2301 Willow Arbor |                        |                 |       |                    |         |                       |          |          |
|       |         |                        | San Marcos, TX    |                        |                 |       | Lindsey and Harvey |         |                       |          |          |
| С     | R133230 | Daryl Burttschell      | 78666             | 499 North Street       | 4A              | 14    | Addition           | 0.339   | Existing Neighborhood | MF-12    | CD-5D    |