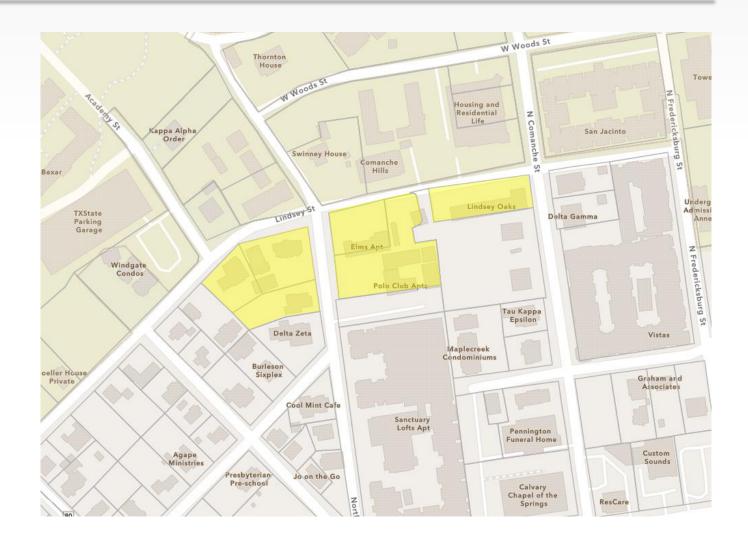

### Preferred Scenario Exhibit and Parcel Information McLain Multifamily

|       | Parcel  |                        |                   |                        |                 |       |                    |         | Preferred Scenario    | Existing | Proposed |
|-------|---------|------------------------|-------------------|------------------------|-----------------|-------|--------------------|---------|-----------------------|----------|----------|
| TRACT | Number  | Property Owner         | Mailing Address   | Property Address       | Lot             | Block | Subdivision        | Acreage | (Existing)            | Zoning   | Zoning   |
|       |         |                        | PO Box 40         |                        |                 |       |                    |         |                       |          |          |
|       |         |                        | Martindale, TX    |                        |                 |       | Lindsey and Harvey |         |                       |          |          |
| Α     | R34773  | Peggy and Brett Taylor | 78655-0040        | 421 Lindsey Street     | Part of 10 & 11 | 14    | Addition           | 0.301   | Existing Neighborhood | MF-24    | CD-5D    |
|       |         |                        | PO Box 40         |                        |                 |       |                    |         |                       |          |          |
|       |         |                        | Martindale, TX    |                        |                 |       | Lindsey and Harvey |         |                       |          |          |
| В     | R141054 | Peggy and Brett Taylor | 78655-0040        | 413 & 419 North Street | 9-A             | 14    | Addition           | 0.49    | Existing Neighborhood | MF-18    | CD-5D    |
|       |         |                        | 2301 Willow Arbor |                        |                 |       |                    |         |                       |          |          |
|       |         |                        | San Marcos, TX    |                        |                 |       | Lindsey and Harvey |         |                       |          |          |
| С     | R133230 | Daryl Burttschell      | 78666             | 499 North Street       | 4A              | 14    | Addition           | 0.339   | Existing Neighborhood | MF-12    | CD-5D    |