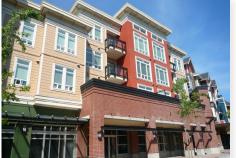

#### **GENERAL DESCRIPTION**

The CD-5 district is intended to provide for a variety of residential, retail, service and commercial uses. To promote walkability and compatibility, auto-oriented uses are restricted. CD-5 promotes mixed use and pedestrian-oriented activity.

| BUILDING TYPES ALLOWED |                  |
|------------------------|------------------|
| Accessory Dwelling     | Section 4.4.5.1  |
| Townhouse              | Section 4.4.5.6  |
| Apartment              | Section 4.4.5.9  |
| Live/ Work             | Section 4.4.5.10 |
| Mixed Use Shopfront    | Section 4.4.5.11 |
| Civic Building         | Section 4.4.5.14 |

| Building Standards                           |                   |                     |
|----------------------------------------------|-------------------|---------------------|
| Building Height (Max.)*                      | 5 stories         | 75 ft.              |
| Building Height (Min.)*                      | 2 stories         | 24 ft.              |
| Ground Floor Elevation                       | 2' min for groun  | d floor residential |
| * Alternative Compliance available 4.3.4.66) | (see Section 4.3. | 4.4 or Section      |