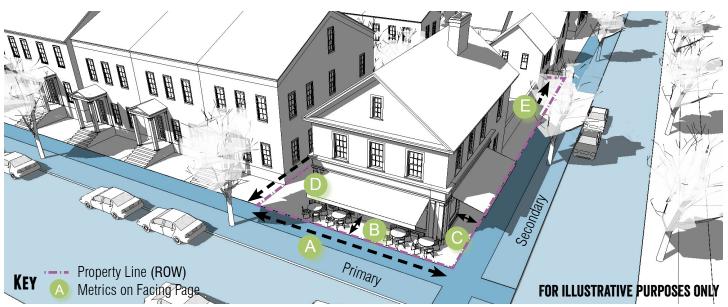

| SETBACKS - PRINCIPAL BUILDING |                         |   |
|-------------------------------|-------------------------|---|
| Primary Street*               | 5 ft. min - 12 ft. max. | B |
| Secondary Street*             | 5 ft. min.              | C |
| Side                          | 5 ft. min.              | D |
| Rear                          | 15 ft. min.             | E |
| Rear, abutting alley          | 5 ft. min.              | E |

<sup>\*</sup>Where there is an existing easement on the property, the maximum setback shall be measured from the easement instead of the right-of-way line.

(Ord. No. 2023-72, 10-17-2023)

alley except Courtyard Housing.

| PARKING LOGATION                    |             |                 |
|-------------------------------------|-------------|-----------------|
| LAYER (SECTION 4.3.3.1)             | Surface     | GARAGE          |
| First Layer                         | Not Allowed | Not Allowed     |
| Second Layer                        | Allowed     | Section 7.1.4.1 |
| Third Layer                         | Allowed     | Section 7.1.4.1 |
|                                     |             |                 |
| BUILD-TO ZONE (BTZ)                 |             |                 |
| Building Facade in primary street   |             | 60% min.        |
| Building Facade in secondary street |             | 35% min.        |

| SETBACKS - PRINCIPAL BUILDING |                         |   |
|-------------------------------|-------------------------|---|
| Primary Street*               | 0 ft. min./ 12 ft. max. | B |
| Secondary Street*             | 0 ft. min./ 12 ft. max. | C |
| Side                          | 0 ft. min.              | D |
| Rear                          | 0 ft. min.              | E |
| Rear, abutting alley          | 3 ft. min.              | E |

<sup>\*</sup>Where there is an existing easement on the property, the setback shall be measured from the easement instead of the right-of-way line.

(Ord. No. 2023-72, 10-17-2023)

| SETBACKS - ACCESSORY STRUCTURE |                                               |
|--------------------------------|-----------------------------------------------|
| Primary Street                 | 20 ft. plus principal structure setback min.  |
| Secondary Street               | 20 ft. plus principal structure setback min.  |
| Side                           | 0 ft. min.                                    |
| Rear                           | 3 ft. min. or 15 ft. from centerline of alley |

| PARKING LOCATION        |                                     |             |
|-------------------------|-------------------------------------|-------------|
| LAYER (SECTION 4.3.3.1) | Surface                             | GARAGE      |
| First Layer             | Not Allowed                         | Not Allowed |
| Second Layer            | Allowed along secondary street only | Not Allowed |
| Third Layer             | Allowed                             | Allowed     |