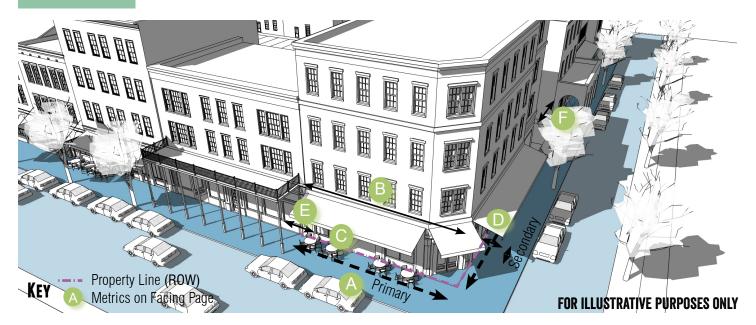

| SETBACKS - PRINCIPAL BUILDING |                         |   |
|-------------------------------|-------------------------|---|
| Primary Street*               | 5 ft. min - 12 ft. max. | B |
| Secondary Street*             | 5 ft. min.              | C |
| Side                          | 5 ft. min.              | D |
| Rear                          | 15 ft. min.             | E |
| Rear, abutting alley          | 5 ft. min.              | E |

| PARKING LOGATION                    |             |                 |
|-------------------------------------|-------------|-----------------|
| LAYER (SECTION 4.3.3.1)             | Surface     | GARAGE          |
| First Layer                         | Not Allowed | Not Allowed     |
| Second Layer                        | Allowed     | Section 7.1.4.1 |
| Third Layer                         | Allowed     | Section 7.1.4.1 |
|                                     |             |                 |
| BUILD-TO ZONE (BTZ)                 |             |                 |
| Building Facade in primary street   |             | 60% min.        |
| Building Facade in secondary street |             | 35% min.        |