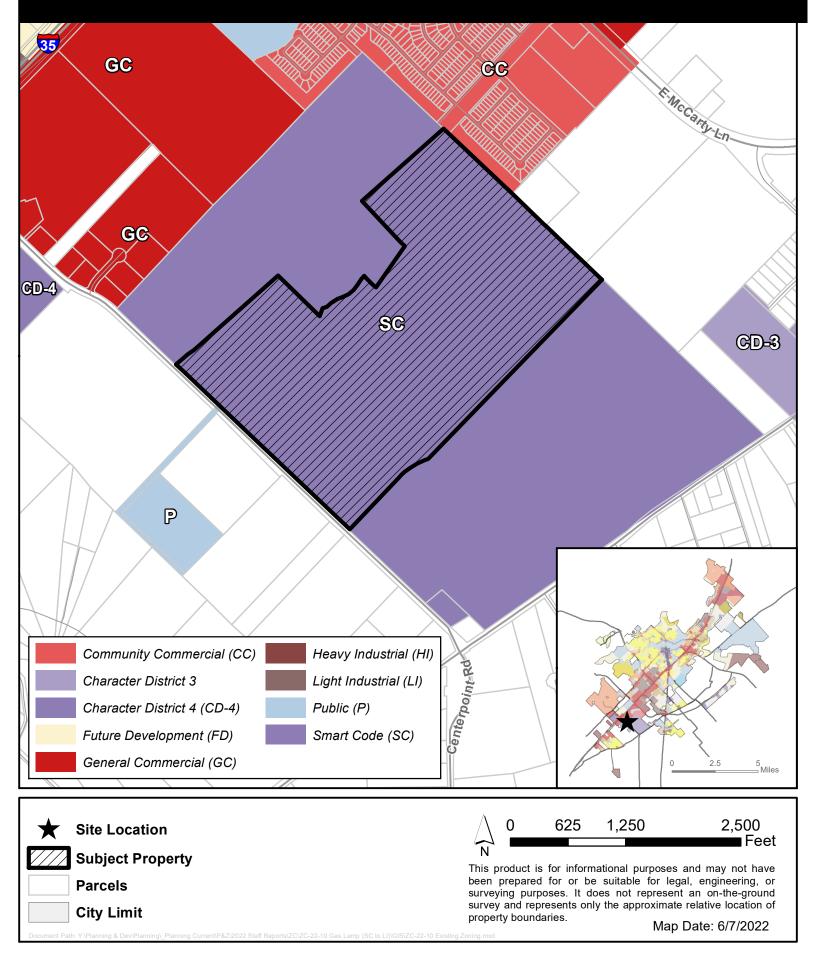

ses and may not have                                                                                                                                  |  |  |
|         | Parcel           | been prepared for or be suitable for legal, engineering, or<br>surveying purposes. It does not represent an on-the-ground<br>survey and represents only the approximate relative location of |  |  |
|         | City Limit       | property boundaries. Imagery from 2017.                                                                                                                                                      |  |  |

Document Path: G:\\_Planning Current\P&Z\2022 Staff Reports\ZC\ZC-22-10 Gas Lamp (SC to LI)\GIS\ZC-22-10 Aerial Map.n

# ZC-22-10 Existing Zoning SC to LI - Gas Lamp at Centerpoint Rd



# ZC-22-10 Preferred Scenario SC to LI - Gas Lamp at Centerpoint Rd



### ZC-22-10 Environmental Features SC to LI - Gas Lamp at Centerpoint Rd







ZC-22-10 Approximate Location



### ZC-22-10 Transportation Master Plan SC to LI - Gas Lamp at Centerpoint Rd





Parcel

**City Limit** 



survey and represents only the approximate relative location of

property boundaries.

#### PLANNING AND DEVELOPMENT SERVICES





ZC-22-10

### Notice of Public Hearing Zoning Change Request "SC" Smart Code District to "LI" Light Industrial District Approx. 800' East of the Centerpoint Rd. & Centerpoint Ct. Intersection and on the North Side of Centerpoint Rd. / Gas Lamp Zone (SC to LI)

*ZC-22-10* (Approx. 800' East of the Centerpoint Rd. & Centerpoint Ct. Intersection / Gas Lamp Zone SC to LI) H