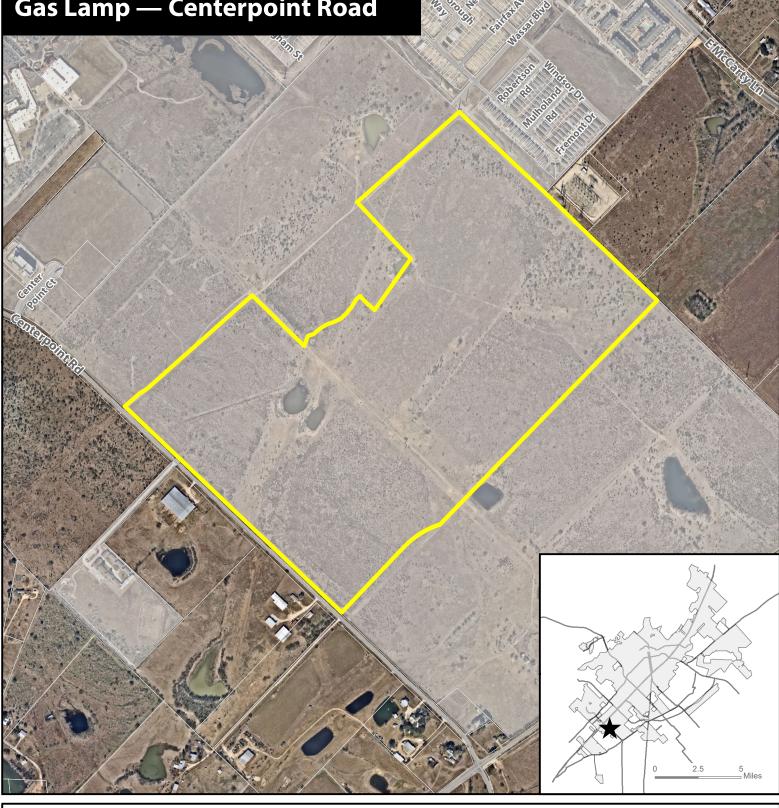

# ZC-22-10 Existing Zoning SC to LI - Gas Lamp at Centerpoint Rd

*ZC-22-10* (Approx. 800' East of the Centerpoint Rd. & Centerpoint Ct. Intersection / Gas Lamp Zone SC to LI) Hold a public hearing and consider a request by David Carroll, on behalf of Walton Texas, LP, for a Zoning Change from Smart Code (SC) to Light Industrial (LI), or, subject to consent of the owner, another less intense zoning district classification, for approximately 202.2 acres generally located 800' East of the Centerpoint Rd. & Centerpoint Ct. Intersection and on the North Side of Centerpoint Rd. (W. Rugeley)