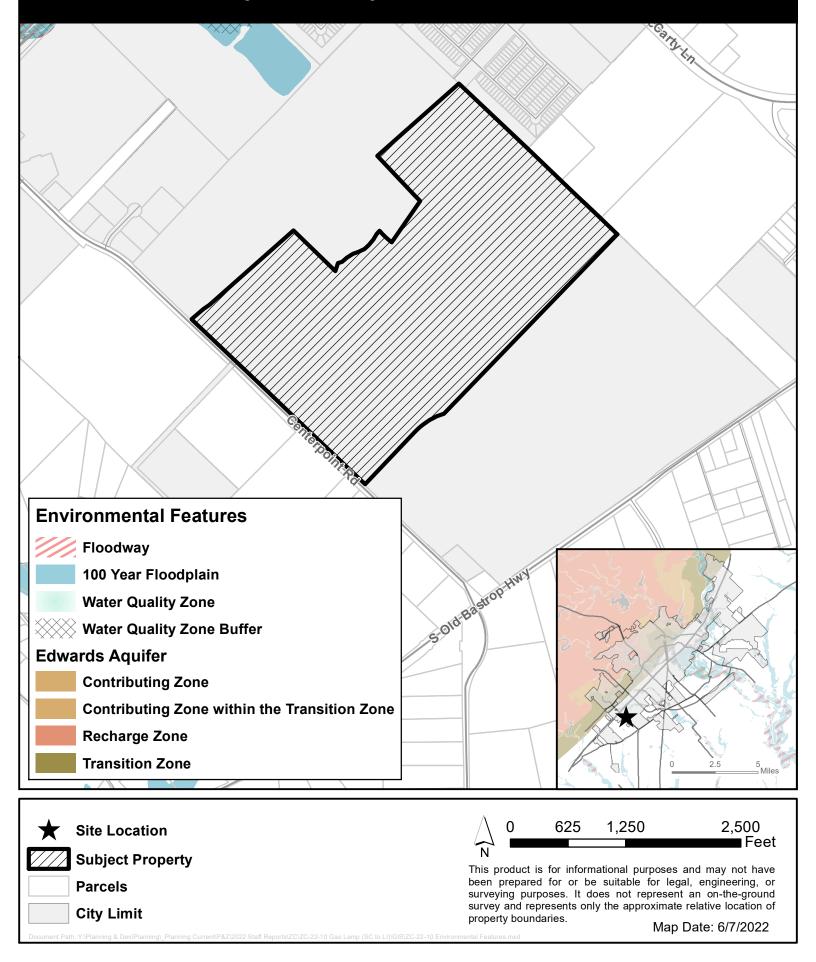

### ZC-22-10 Environmental Features SC to LI - Gas Lamp at Centerpoint Rd

ZC-22-10 Approximate Location