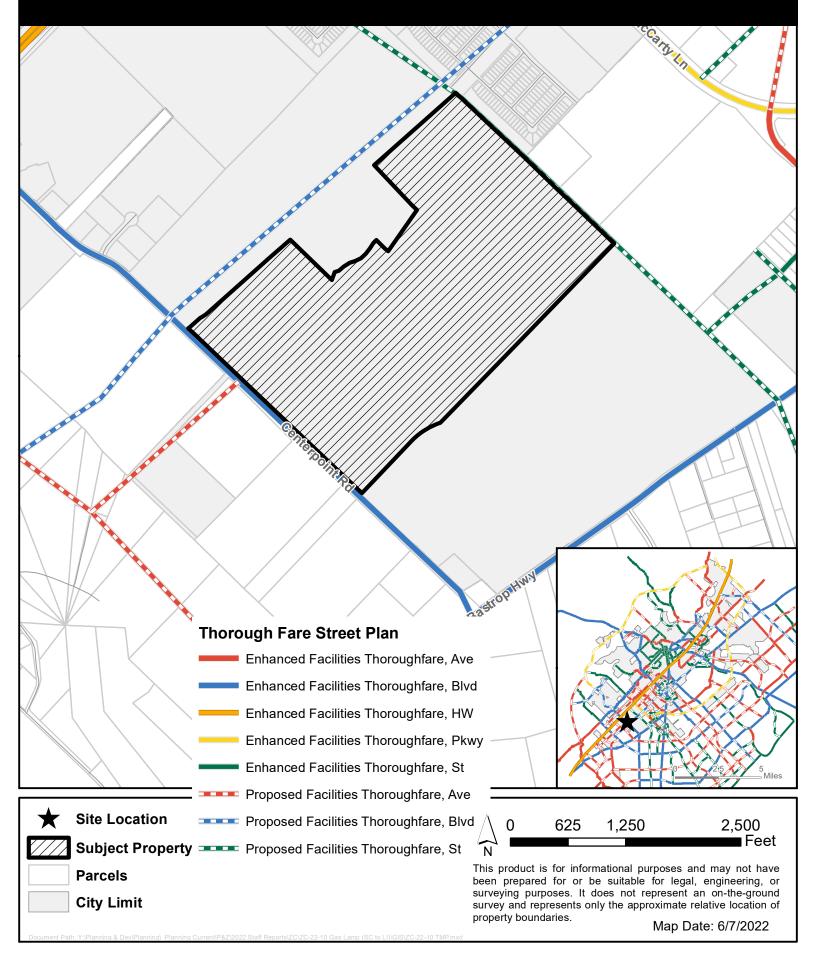

The San Marcos Planning and Zoning Commission will consider the above request at an upcoming public hearing to obtain citizen comments and will recommend approval, or denial of the request. This recommendation will be forwarded to the San Marcos City Council. Before making a final decision, the Council will hold a public hearing to obtain citizen comments. Because you are listed as the owner of property located within 400 feet of the subject property, we would like to notify you of the following public hearings and seek your opinion of the request: