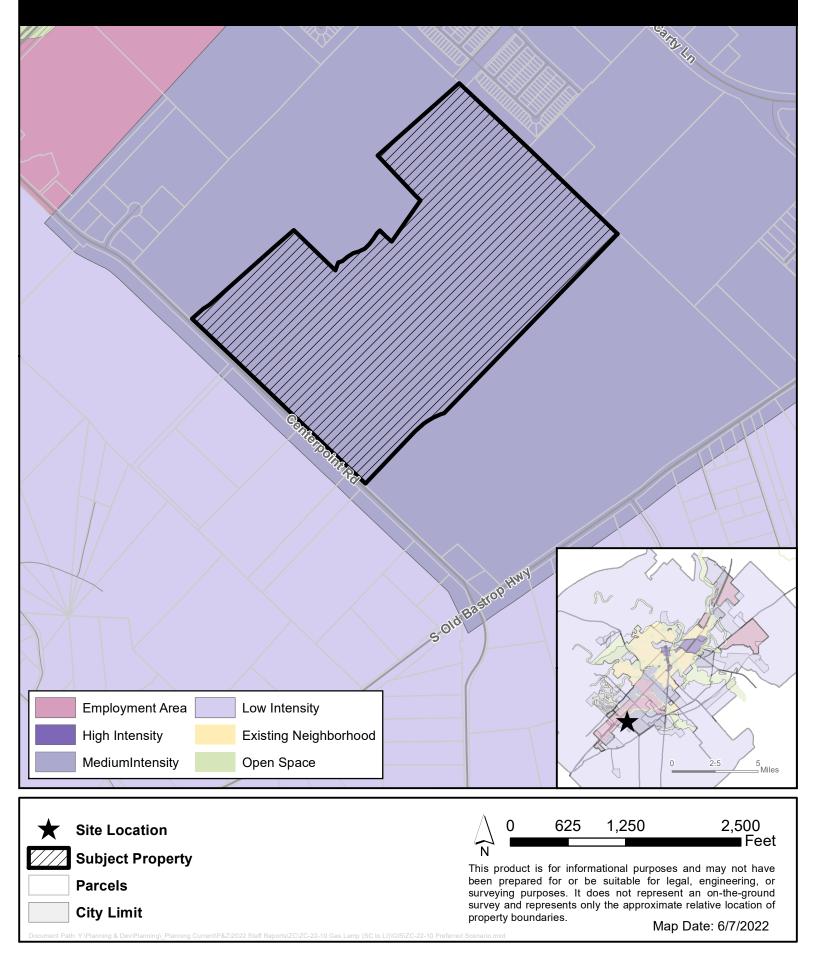

### ZC-22-10 Transportation Master Plan SC to LI - Gas Lamp at Centerpoint Rd

Parcel

**City Limit** 

survey and represents only the approximate relative location of

property boundaries.