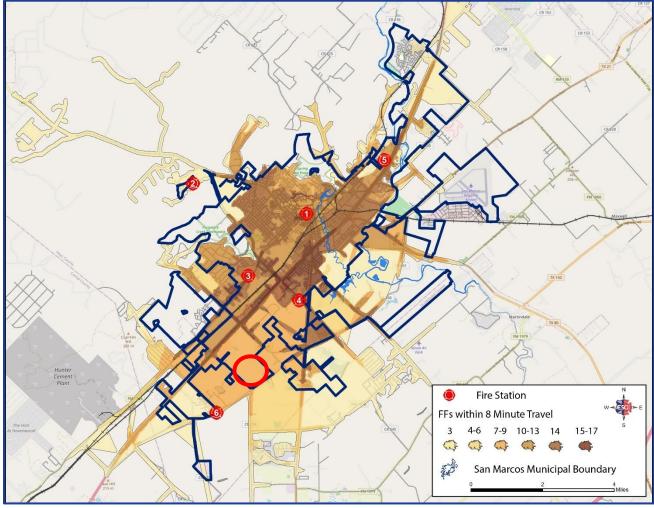

### ZC-22-10 Transportation Master Plan SC to LI - Gas Lamp at Centerpoint Rd

Parcel

**City Limit** 

survey and represents only the approximate relative location of

property boundaries.