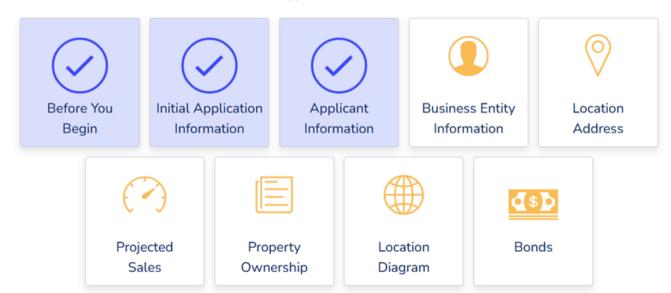

## Mixed Beverage Permit (MB)

Each tile displayed on this screen represents the application sections you are required to complete. To start, select the **Before You Begin** tile and review the provided information designed to assist you with this overall process. Next, you must select the **Initial Application Information** tile and complete the required information within this section. After the status of this section is set to complete, the remaining tiles will be made available to you and may be answered in any order, and in one or more settings. Tiles will appear with a check mark when complete.

## Application ID: 488950