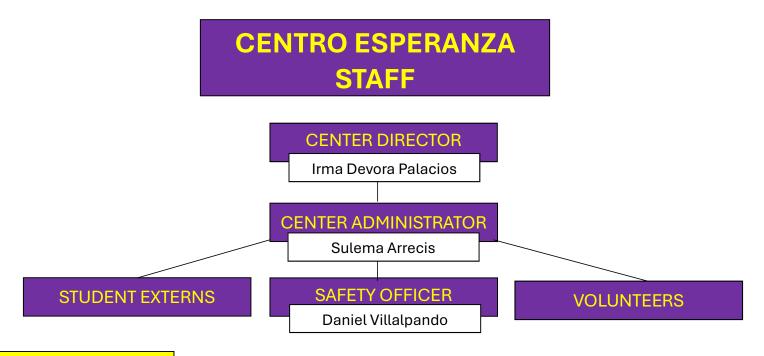

Telephone: (512) 738-1688

Mailing Address: PO Box 557 San Marcos, Texas 7866

Who is authorized to execute program documents? (Name, Title) Jason Palacios, RCCI Chair; Irma D Palacios, Center

Director; Sulema Arrecis, Center Administer