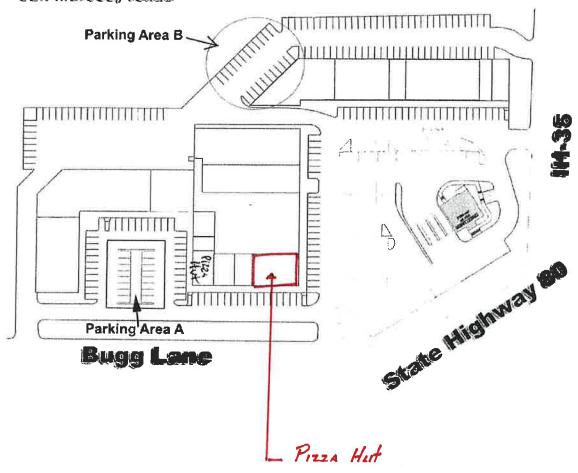

# Exhibit "B" Site Plan

# San Marcos Place Employee Parking San Marcos, Texas

# TEXAS ALCOHOLIC BEVERAGE COMMISSION

BE -104384206

Expires:8/2/2025

RETAIL DEALER'S ON-PREMISE LICENSE (BE)

The state of the s

PIZZA HUT

900 BUGG LN STE 118
SAN MARCOS, TX, US, 78666
ARMADILLO BEVERAGE CO. INC.