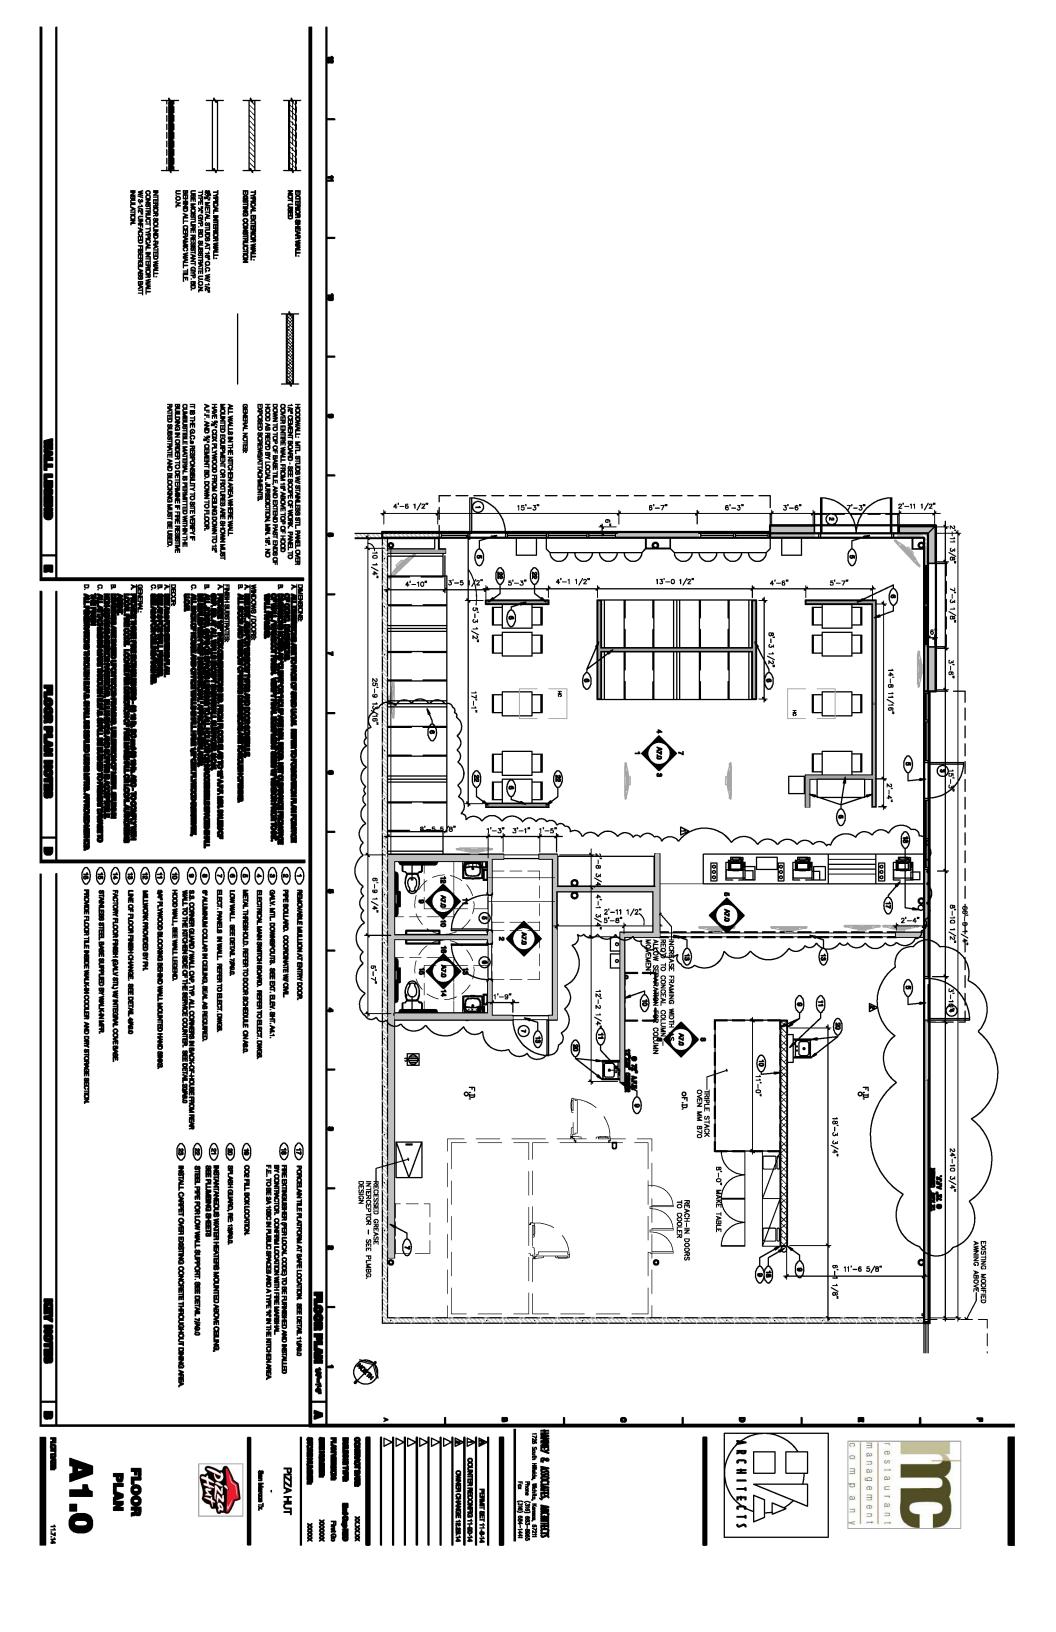

ing
- A HONEY BBQ Add 20 | 25 Cal/Wing
- U BUFFALO MILD Add 15 | 20 Cal/Wing
- C SPICY GARLIC Add 30 | 40 Cal/Wing

. . . . . . . . .

- SWEET CHILI Add 20 Cal/Wing
- BUFFALO MEDIUM Add 15 | 20 Cal/Wing
- BUFFALO BURNIN' HOT Add 15 | 20 Cal/Wing
- R LEMON PEPPER Add 0 Cal/Wing
- U CAJUN-STYLE Add 0 Cal/Wing
- B•
- S

# **Desserts**

TRIPLE CHOCOLATE BROWNIE \$7.89 2100 Cal/Pan I 230 Cal/Serving (9 Servings)

**ULTIMATE CHOCOLATE CHIP COOKIE \$7.89** 

1490 Cal/Pan | 190 Cal/Serving (8 Servings)

### **CINNAMON STICKS** \$6.99

80 Cal/Stick (10 Sticks) | 180 Cal/Dipping Sauce served with an icing dipping sauce

CINNABON® MINI ROLLS \$7.99

80 Cal/Roll (10 Rolls)

topped with signature cream cheese frosting



# Exhibit "B" Site Plan

# San Marcos Place Employee Parking San Marcos, Texas





# TEXAS ALCOHOLIC BEVERAGE COMMISSION

BE -104384206

Expires:8/2/2025

RETAIL DEALER'S ON-PREMISE LICENSE (BE)

The state of the s

PIZZA HUT

900 BUGG LN STE 118
SAN MARCOS, TX, US, 78666
ARMADILLO BEVERAGE CO. INC.

EXECUTIVE DIRECTOR

THE COURT OF THE COURT

AGREEMENT TO PERMIT ANY AUTHORIZED REPRESENTATIVE OF THE COMMISSION OR ANY PEACE OFFICER TO FREELY ENTER UPON PERMITTES TO PERFORM ANY DUTY IMPOSED UPON HIM. THIS PERMIT IS NOT TRANSFERABLE, MUST BE PUBLICLY DISPLAYED AT ALL TIMES AND USED ONLY IN PLACE OF BUSINESS INDICATED HEREON THE ACCEPTANCE MEREOF CONSTITUTES AN EXPRESS