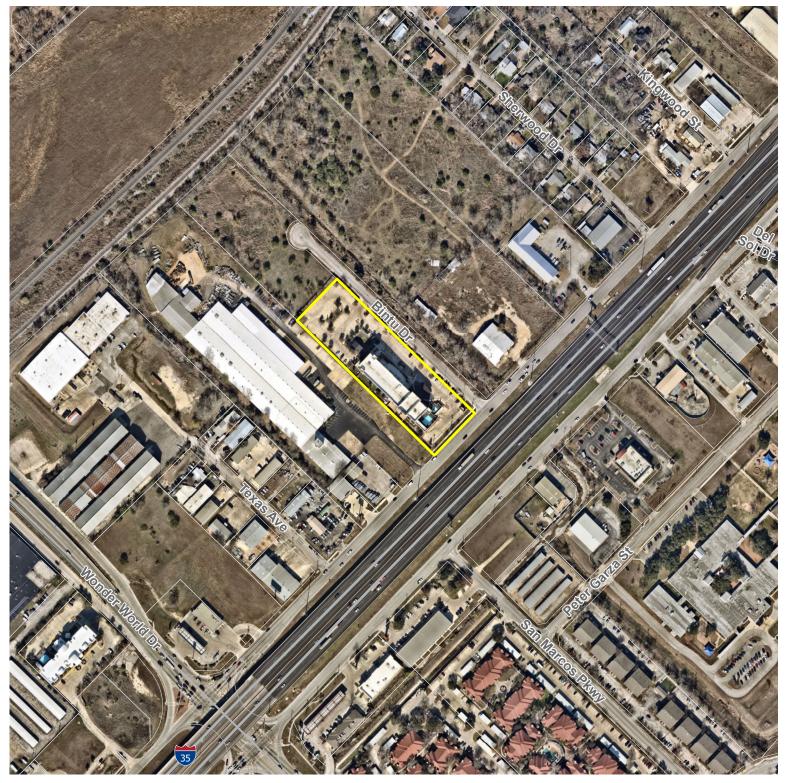

**CUP-25-08** 

**Aerial Map** 

| Subject | Property |
|---------|----------|
| Parcel  |          |

**CUP-25-08** 

## Notice of Public Hearing On the Appeal of a Conditional Use Permit Request Springs Bistro + Bar – On Premise Consumption of Mixed Beverages 105 Bintu Drive

Hold a public hearing and consider a request by Angelica Ramirez, on behalf of Springs Bistro + Bar, to appeal the decision of the Planning and Zoning Commission which approved a Conditional Use Permit in Case No. *CUP-25-08, to allow on-premises consumption of mixed beverages, for six (6) months, located at 105 Bintu Drive, and consider authorizing a refund of \$765.00 to Angelica Ramirez for the fee paid to appeal to the City Council.* 