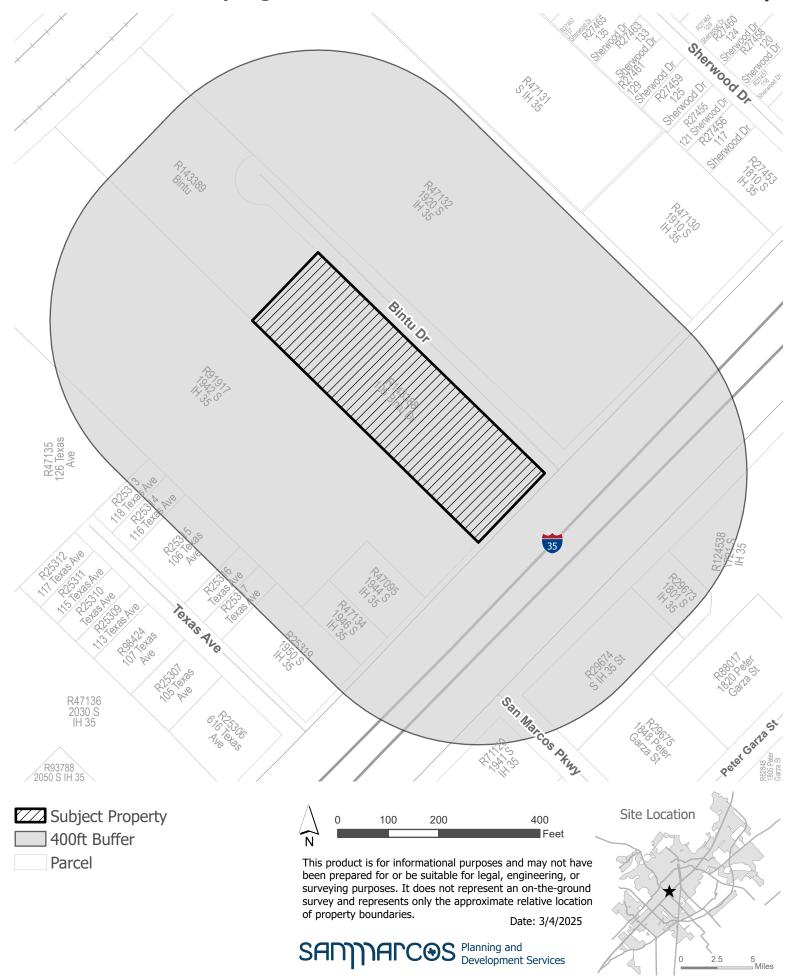

## Springs Bistro + Bar - 105 Bintu Drive

**Zoning Map** 

Springs Bistro + Bar - 105 Bintu Drive

**Notification Map** 

The San Marcos City Council will consider the above request at an upcoming public hearing to obtain citizen comments and will either affirm, reverse, or modify the decision of the Planning and Zoning Commission regarding the request. Because you are listed as the owner of property located within 400 feet of the subject property, we would like to notify you of the following public hearings and seek your opinion of the request:

## Notification List

| Property |                                      |                         |                            |                                        |
|----------|--------------------------------------|-------------------------|----------------------------|----------------------------------------|
| ID       | Name of Owner                        | Owner Address           | Owner City/State/Zip       | Site Address                           |
|          |                                      | 5808 BALCONES DR, STE   |                            |                                        |
| 47132    | 1900 S IH 35 LLC                     | 200                     | AUSTIN, TX 78731           | 1920 S IH 35, SAN MARCOS, TX 78666     |
|          | BARRIO COMPREHENSIVE FAMILY          | 3066 EAST COMMERCE      |                            |                                        |
| 71120    | HEALTH CARE CENTER INC               | ST                      | SAN ANTONIO, TX 78220-1013 | 1941 S IH 35, SAN MARCOS, TX 78666     |
| 29674    | GUNNARSON KIMBERLEY                  | P O BOX 746             | SAN MARCOS, TX 78667-0746  | S IH 35, SAN MARCOS, TX 78666          |
|          |                                      |                         | WOODLAND HILLS, CA 91365-  |                                        |
| 47095    | HAPES PROPERTIES LLC                 | P O BOX 6394            | 4394                       | 1944 S IH 35, SAN MARCOS, TX 78666     |
|          |                                      | 15835 PARK TEN PL, STE  |                            |                                        |
| 91917    | INTERSTATE BUSINESS PARK LLC         | 150                     | HOUSTON, TX 77084-6099     | 1942 S IH 35, SAN MARCOS, TX 78666     |
|          |                                      | 9011 Mountain Ridge DR, |                            |                                        |
| 47134    | RIVER CITY HOLDINGS LTD              | STE 200                 | Austin, TX 78759-7251      | 1946 S IH 35, SAN MARCOS, TX 78666     |
| 25317    | SACHTLEBEN, WELDON K                 | 701 S GUADALUPE ST      | SAN MARCOS, TX 78666       | TEXAS AVE, SAN MARCOS, TX              |
| 124538   | SFGC ENTERPRISES LP                  | 3009 MARAVILLAS LOOP    | AUSTIN, TX 78735           | 1721 IH 35, SAN MARCOS, TX 78666       |
|          |                                      |                         |                            | 106 TEXAS AVE, SAN MARCOS, TX          |
| 25315    | SM TEXAS AVENUE LLC                  | 1112 W 9TH ST           | AUSTIN, TX 78703-4926      | 78666                                  |
|          |                                      |                         |                            | 105 BINTU DR, SAN MARCOS, TX           |
| 143388   | SMMHI HOLIDAY SM LLC                 | 900 BARNES DR           | SAN MARCOS, TX 78666-6293  | 78666                                  |
|          |                                      |                         |                            | 126 TEXAS AVE, SAN MARCOS, TX          |
| 47135    | TEXAS WONDERWORLD LLC                | 812 SAN ANTONIO ST      | AUSTIN, TX 78701-2206      | 78666                                  |
| 05040    |                                      |                         |                            | 118 TEXAS AVE, SAN MARCOS, TX          |
| 25313    | TRIPLETT MAX                         | 101 RANCHO ENCINO DR    | SAN MARCOS, TX 78666-1879  |                                        |
| 25314    | TRIPLETT SUE FAMILY TRUST            | 103 RANCHO ENCINO DR    | SAN MADOOS TV 79666 1970   | 116 TEXAS AVE, SAN MARCOS, TX<br>78666 |
| 25314    |                                      |                         | SAN MARCOS, TX 78666-1879  | 78000                                  |
|          | CONA Rep John Thomaides              | 813 Arizona             | SAN MARCOS, TX 78666       |                                        |
|          | CONA Rep Ramona & Rudy Rodriguez     | 533 Hull St.            | SAN MARCOS, TX 78666       |                                        |
|          | CONA Rep Roland Saucedo              | 211 Ebony St            | SAN MARCOS, TX 78666       |                                        |
|          | CONA President Amy Thomaides         | 1131 W. MLK St          | SAN MARCOS, TX 78666       |                                        |
|          | Neighborhood President Michael Adams | 106 Losoya D            | SAN MARCOS, TX 78666       |                                        |
|          | Neighborhood Rep Bobbie Garza-       |                         |                            |                                        |
|          | Hernandez                            | 122 Riviera St          | SAN MARCOS, TX 78666       |                                        |