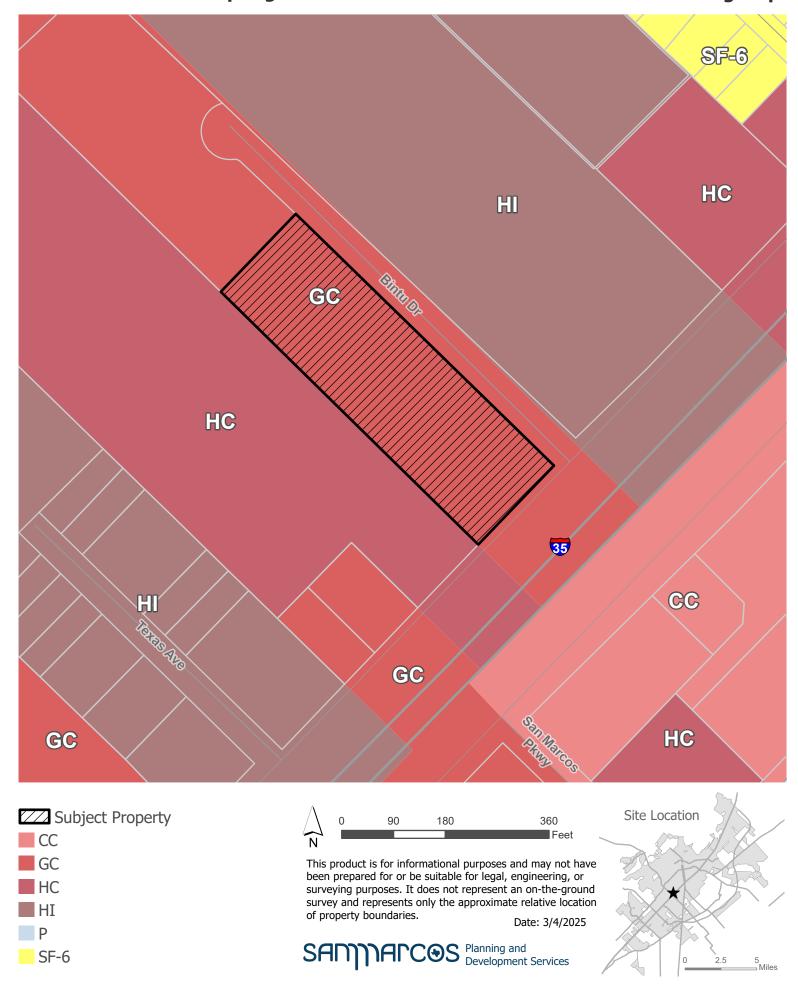

## Springs Bistro + Bar - 105 Bintu Drive

**Zoning Map** 

Springs Bistro + Bar - 105 Bintu Drive

**Notification Map** 