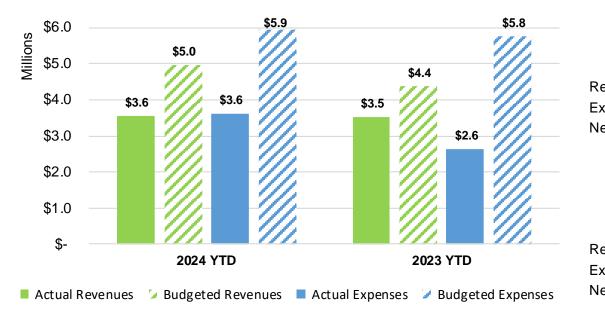

### **Hotel Tax Fund**

FY 2024 YTD as of June 30, 2024

| FY 2024  |    |           |    |           |        |  |  |
|----------|----|-----------|----|-----------|--------|--|--|
| Adopted  |    |           |    |           | % of   |  |  |
|          |    | Budget    |    | Actual    | Budget |  |  |
| Revenues | \$ | 4,964,188 | \$ | 3,560,304 | 71.7%  |  |  |
| Expenses |    | 5,930,859 |    | 3,622,421 | 61.1%  |  |  |
| Vet      | \$ | (966,671) | \$ | (62,117)  |        |  |  |

| FY 2023 |             |                                                |                                                   |                                                                                  |  |  |  |
|---------|-------------|------------------------------------------------|---------------------------------------------------|----------------------------------------------------------------------------------|--|--|--|
| Adopted |             |                                                |                                                   | % of                                                                             |  |  |  |
| Budget  |             |                                                | Actual                                            | Budget                                                                           |  |  |  |
| \$      | 4,369,418   | \$                                             | 3,526,517                                         | 80.7%                                                                            |  |  |  |
|         | 5,754,418   |                                                | 2,647,275                                         | 46.0%                                                                            |  |  |  |
| \$      | (1,385,000) | \$                                             | 879,242                                           |                                                                                  |  |  |  |
|         |             | Adopted<br>Budget<br>\$ 4,369,418<br>5,754,418 | Adopted<br>Budget<br>\$ 4,369,418 \$<br>5,754,418 | Adopted Actual   Budget Actual   \$ 4,369,418 \$ 3,526,517   5,754,418 2,647,275 |  |  |  |