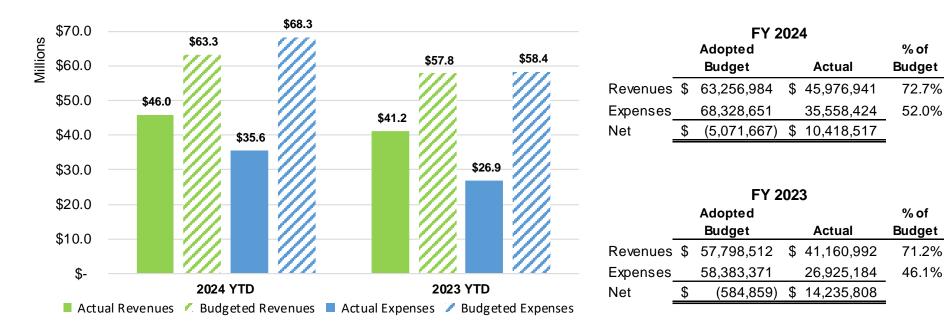

| Other Charges          | 9,894,620      | 5,973,173     | 60.37% | 8,687,559      | 4,844,637     | 55.77% |
| Materials and Supplies | 7,776,609      | 4,274,462     | 54.97% | 6,744,918      | 2,573,178     | 38.15% |
| Operating Transfers    | 6,800,196      | 6,315,897     | 92.88% | 7,930,169      | 4,356,781     | 54.94% |
| Capital Outlay         | 2,311,406      | 886,961       | 38.37% | 4,451,784      | 1,853,087     | 41.63% |
| Social Services        | 868,288        | 362,917       | 41.80% | 669,632        | 188,780       | 28.19% |
|                        | \$ 118,430,019 | \$ 80,651,771 | 68.10% | \$ 110,611,484 | \$ 69,729,074 | 63.04% |

4

AN MARCOS

## **Electric Utility**





Target = 75% of Budget



#### Water/Wastewater Utility

FY 2024 YTD as of June 30, 2024



Target = 75% of Budget

6

N MARCO

## **Stormwater Management**

FY 2024 YTD as of June 30, 2024



Target = 75% of Budget

\*Council approved General Fund to cover Stormwater CIP for FY23 and FY24 \*Unaudited Interim Financial Report

7

AN MARCO

## **Resource Recovery**

FY 2024 YTD as of June 30, 2024



Target = 75% of Budget

8

AN MARCO

# **Airport Fund**



FY 2024 YTD as of June 30, 2024



Target = 75% of Budget

9

### **Hotel Tax Fund**

FY 2024 YTD as of June 30, 2024



| FY 2024  |    |           |    |           |        |  |  |
|----------|----|-----------|----|-----------|--------|--|--|
| Adopted  |    |           |    |           | % of   |  |  |
|          |    | Budget    |    | Actual    | Budget |  |  |
| Revenues | \$ | 4,964,188 | \$ | 3,560,304 | 71.7%  |  |