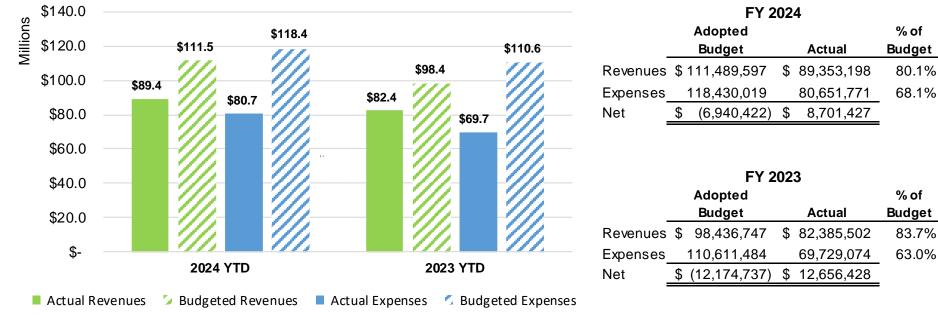

### **General Fund**

FY 2024 YTD as of June 30, 2024

Target = 75% of Budget

2

# **General Fund Revenues by Category**

FY 2024 YTD as of June 30, 2024

|                              | 2024           |               |         | 2023          |               |         |
|------------------------------|----------------|---------------|---------|---------------|---------------|---------|
|                              | Revised        | 2024          | % of    | Revised       | 2023          | % of    |
| Revenue Category             | Budget         | Actual        | Budget  | Budget        | Actual        | Budget  |
| Sales Tax                    | \$ 42,150,789  | \$ 28,765,986 | 68.25%  | \$ 40,485,534 | \$ 29,472,629 | 72.80%  |
| Property Tax                 | 36,983,186     | 36,657,003    | 99.12%  | 30,000,604    | 29,972,790    | 99.91%  |
| Franchise fees & other taxes | 13,082,652     | 9,415,138     | 71.97%  | 11,779,270    | 8,738,463     | 74.19%  |
| Operating Transfers          | 8,411,333      | 6,436,088     | 76.52%  | 7,027,208     | 5,271,050     | 75.01%  |
| Licenses & Permits           | 5,347,527      | 3,064,524     | 57.31%  | 5,182,500     | 3,816,874     | 73.65%  |
| Interest Income              | 1,525,000      | 1,734,924     | 113.77% | 190,000       | 1,437,620     | 756.64% |
| Revenue from other agencies  | 1,120,600      | 1,078,799     | 96.27%  | 1,115,200     | 1,216,957     | 109.12% |
| Fines & Penalties            | 975,800        | 693,711       | 71.09%  | 943,175       | 727,833       | 77.17%  |
| Charges for Services         | 947,400        | 785,557       | 82.92%  | 914,700       | 756,670       | 82.72%  |
| Other Revenue                | 945,310        | 721,468       | 76.32%  | 798,556       | 974,616       | 122.05% |
|                              | \$ 111,489,597 | \$ 89,353,198 | 80.14%  | \$ 98,436,747 | \$ 82,385,502 | 83.69%  |

# General Fund Expenditures by Category

|                        | 2024           |               |        | 2023           |               |        |
|------------------------|----------------|---------------|--------|----------------|---------------|--------|
|                        | Revised        | 2024          | % of   | Revised        | 2023          | % of   |
| Expenditure Category   | Budget         | Actual        | Budget | Budget         | Actual        | Budget |
| Personnel              | \$ 75,683,143  | \$ 54,170,905 | 71.58% | \$ 68,826,438  | \$ 47,687,865 | 69.29% |
| Contracted Services    | 15,095,757     | 8,667,456     | 57.42% | 13,300,984     | 8,224,746     | 61.84% |
| Other Charges          | 9,894,620      | 5,973,173     | 60.37% | 8,687,559      | 4,844,637     | 55.77% |
| Materials and Supplies | 7,776,609      | 4,274,462     | 54.97% | 6,744,918      | 2,573,178     | 38.15% |
| Operating Transfers    | 6,800,196      | 6,315,897     | 92.88% | 7,930,169      | 4,356,781     | 54.94% |
| Capital Outlay         | 2,311,406      | 886,961       | 38.37% | 4,451,784      | 1,853,087     | 41.63% |
| Social Services        | 868,288        | 362,917       | 41.80% | 669,632        | 188,780       | 28.19% |
|                        | \$ 118,430,019 | \$ 80,651,771 | 68.10% | \$ 110,611,484 | \$ 69,729,074 | 63.04% |