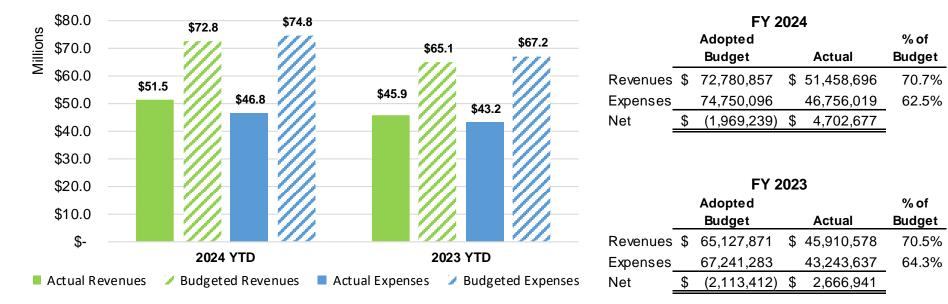

es    | 15,095,757     | 8,667,456     | 57.42% | 13,300,984     | 8,224,746     | 61.84% |
| Other Charges          | 9,894,620      | 5,973,173     | 60.37% | 8,687,559      | 4,844,637     | 55.77% |
| Materials and Supplies | 7,776,609      | 4,274,462     | 54.97% | 6,744,918      | 2,573,178     | 38.15% |
| Operating Transfers    | 6,800,196      | 6,315,897     | 92.88% | 7,930,169      | 4,356,781     | 54.94% |
| Capital Outlay         | 2,311,406      | 886,961       | 38.37% | 4,451,784      | 1,853,087     | 41.63% |
| Social Services        | 868,288        | 362,917       | 41.80% | 669,632        | 188,780       | 28.19% |
|                        | \$ 118,430,019 | \$ 80,651,771 | 68.10% | \$ 110,611,484 | \$ 69,729,074 | 63.04% |

4

AN MARCOS

## **Electric Utility**





Target = 75% of Budget



#### Water/Wastewater Utility

FY 2024 YTD as of June 30, 2024



Target = 75% of Budget

6

N MARCO

## **Stormwater Management**

FY 2024 YTD as of June 30, 2024



Target = 75% of Budget

\*Council approved General Fund to cover Stormwater CIP for FY23 and FY24 \*Unaudited Interim Financial Report

7

AN MARCO

## **Resource Recovery**

FY 2024 YTD as of June 30, 2024



Target = 75% of Budget

8

AN MARCO

# **Airport Fund**



FY 2024 YTD as of June 30, 2024



Target = 75% of Budget

9

### **Hotel Tax Fund**

FY 2024 YTD as of June 30, 2024



| FY 2024  |    |           |    |           |        |  |  |
|----------|----|-----------|----|-----------|--------|--|--|
| Adopted  |    |           |    |           | % of   |  |  |
|          |    | Budget    |