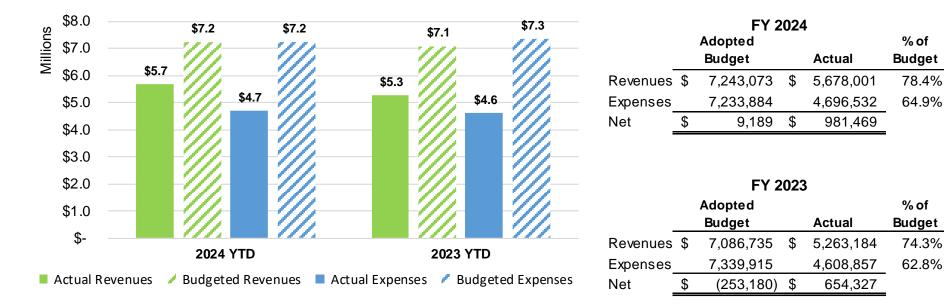

56,781     | 54.94% |
| Capital Outlay         | 2,311,406      | 886,961       | 38.37% | 4,451,784      | 1,853,087     | 41.63% |
| Social Services        | 868,288        | 362,917       | 41.80% | 669,632        | 188,780       | 28.19% |
|                        | \$ 118,430,019 | \$ 80,651,771 | 68.10% | \$ 110,611,484 | \$ 69,729,074 | 63.04% |

4

AN MARCOS

## **Electric Utility**





Target = 75% of Budget



#### Water/Wastewater Utility

FY 2024 YTD as of June 30, 2024



Target = 75% of Budget

6

N MARCO

## **Stormwater Management**

FY 2024 YTD as of June 30, 2024



Target = 75% of Budget

\*Council approved General Fund to cover Stormwater CIP for FY23 and FY24 \*Unaudited Interim Financial Report

7

AN MARCO

## **Resource Recovery**

FY 2024 YTD as of June 30, 2024



Target = 75% of Budget

8

AN MARCO

# **Airport Fund**



FY 2024 YTD as of June 30, 2024



Target = 75% of Budget

9

### **Hotel Tax Fund**

FY 2024 YTD as of June 30, 2024



| FY 2024  |    |           |    |           |        |  |  |
|----------|----|-----------|----|-----------|--------|--|--|
| Adopted  |    |           |    |           | % of   |  |  |
|          |    | Budget    |    | Actual    | Budget |  |  |
| Revenues | \$ | 4,964,188 | \$ | 3,560,304 | 71.7%  |  |  |
| Expenses |    | 5,930,859 |    | 3,622,421 | 61.1%  |  |  |
| Vet      | \$ | (966,671) | \$ | (62,117)  |        |  |  |

| FY 2023 |             |                                                |                                                   |