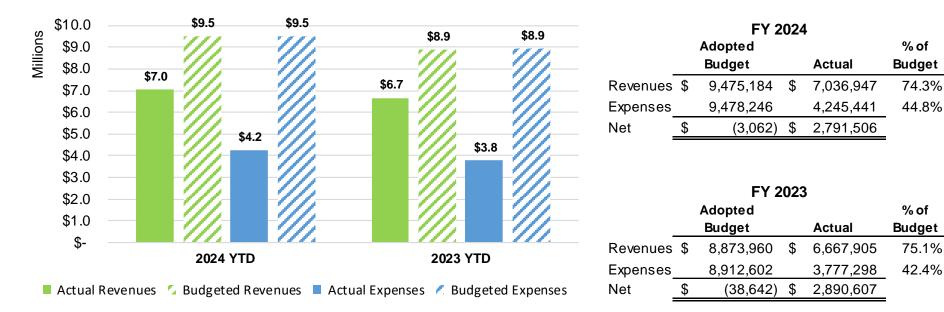

#### Water/Wastewater Utility

FY 2024 YTD as of June 30, 2024

Target = 75% of Budget

6

N MARCO