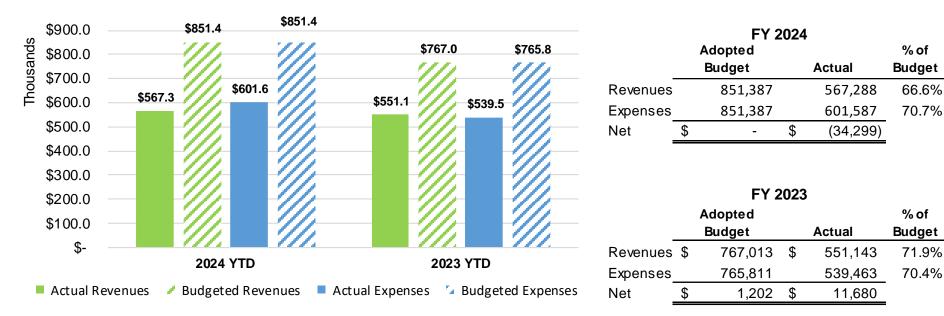

## **Stormwater Management**

FY 2024 YTD as of June 30, 2024

Target = 75% of Budget

\*Council approved General Fund to cover Stormwater CIP for FY23 and FY24 \*Unaudited Interim Financial Report

7

AN MARCO