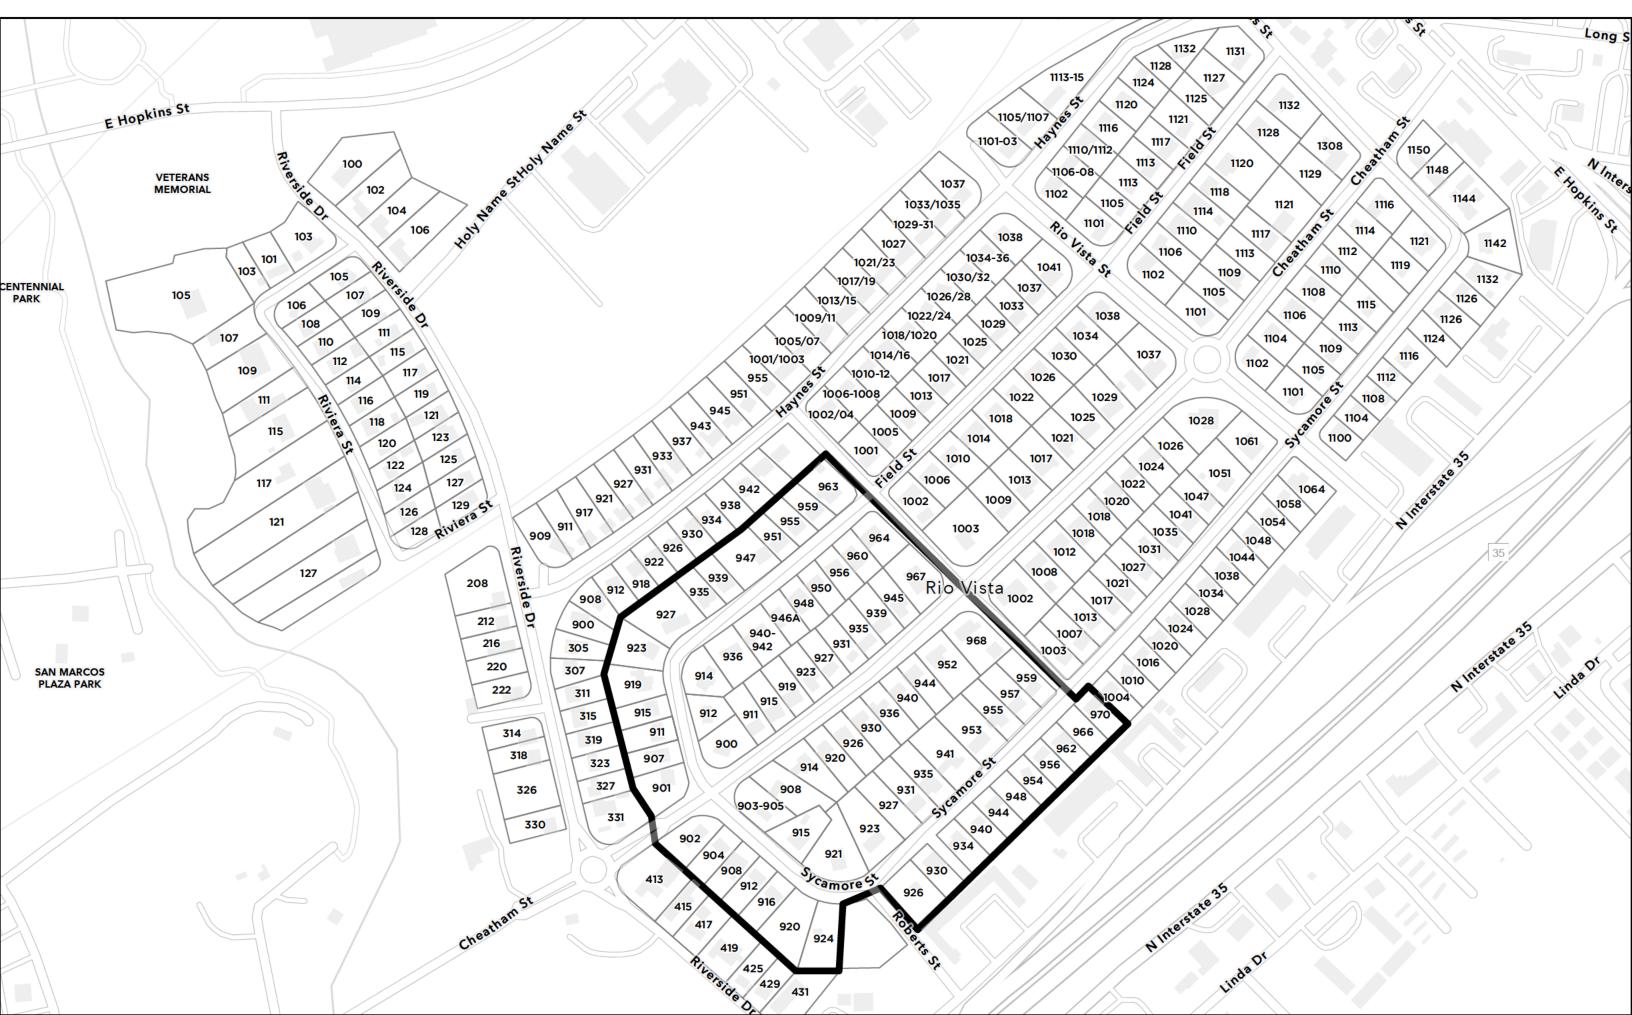

### 3. Provide a description or map showing the proposed blocks of the designated permit area.

The proposed designated parking area includes all the 900 Block of Cheatham Street, the 900 Block of Field Street, the 900 Block of Sycamore Street, and the portion of the 800 block of Cheatham Street with residential units. There are no lots with addresses in the 800 block of Cheatham, but several residents including those on corner residential lots with frontage to 800 Cheatham noted frequent issues with parking and litter in this area, so it is requested that the portion of 800 Cheatham with residential lots be included in the designated permit area. A map outlining the proposed designated permit area is included as Attachment B.

### ATTACHMENT B. PROPOSED DESIGNATED PERMIT AREA MAP