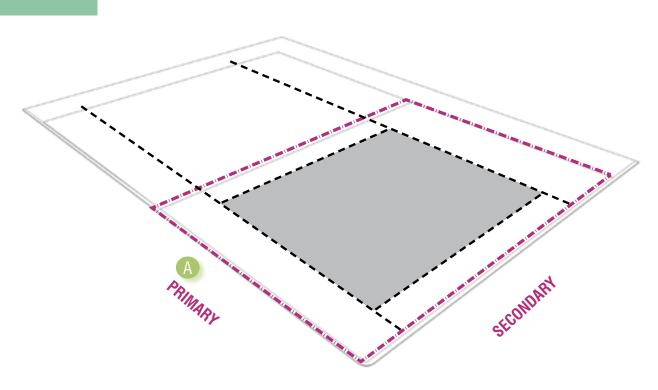

Zoning District Comparison Chart

|                                      | Existing Zoning:                                                                                                                                                                                                                                                                                                                 | Proposed Zoning:                                                                                                                                                                                                                             |
|--------------------------------------|----------------------------------------------------------------------------------------------------------------------------------------------------------------------------------------------------------------------------------------------------------------------------------------------------------------------------------|----------------------------------------------------------------------------------------------------------------------------------------------------------------------------------------------------------------------------------------------|
| Topic                                | Future Development (FD)                                                                                                                                                                                                                                                                                                          | Heavy Commercial (HC)                                                                                                                                                                                                                        |
| Zoning<br>Description                | The Future Development (FD) District is intended to serve as a temporary zoning district for properties that shall develop in the future but have been newly annexed and/or are not yet ready to be zoned for a particular Use. Characterized by primarily agricultural use with woodlands and wetlands and scattered buildings. | Heavy Commercial (HC) is intended to accommodate auto oriented and other heavy commercial uses. Development should be operated in a relatively clean and quiet manner, and should not be obnoxious to nearby residential or commercial uses. |
| Uses                                 | Residential / Agricultural (See Land Use Matrix)                                                                                                                                                                                                                                                                                 | Primarily commercial and manufacturing uses with some allowances for and public/institutional and agricultural uses (See Land Use Matrix).                                                                                                   |
| Parking<br>Location                  | No location standards                                                                                                                                                                                                                                                                                                            | No location standards                                                                                                                                                                                                                        |
| Parking<br>Standards                 | Dependent upon use                                                                                                                                                                                                                                                                                                               | Depends on use.                                                                                                                                                                                                                              |
| Max<br>Residential<br>Units per acre | o.4 units per acre (max)                                                                                                                                                                                                                                                                                                         | Residential uses are not permitted                                                                                                                                                                                                           |
| Occupancy<br>Restrictions            | N/A                                                                                                                                                                                                                                                                                                                              | N/A                                                                                                                                                                                                                                          |
| Landscaping                          | Tree and shrub requirements                                                                                                                                                                                                                                                                                                      | Tree and shrub requirements                                                                                                                                                                                                                  |
| Building<br>Height (max)             | 2 stories and 40'                                                                                                                                                                                                                                                                                                                | 4 stories and 62'                                                                                                                                                                                                                            |
| Setbacks                             | 50' minimum front, 20' side, and 20% of total lot depth measured at point of greatest depth in rear                                                                                                                                                                                                                              | 20' minimum front, 5' minimum side, 20' minimum rear                                                                                                                                                                                         |
| Impervious<br>Cover (max)            | 30%                                                                                                                                                                                                                                                                                                                              | 80%                                                                                                                                                                                                                                          |
| Lot Sizes                            | Minimum 2 acres lot area, Minimum 200 ft lot width                                                                                                                                                                                                                                                                               | 6,000 sq. ft minimum                                                                                                                                                                                                                         |
| Streetscapes                         | Residential Street: 5' sidewalk for lots smaller than 1 acre, street trees every 40' on center average, 7' planting area between sidewalk and street required.                                                                                                                                                                   | Conventional Street: 6' sidewalk, street trees every 40' on center average, 7' planting area between sidewalk and street required.                                                                                                           |
| Blocks                               | No Block Perimeter Required                                                                                                                                                                                                                                                                                                      | 5,000 ft. Block Perimeter Max                                                                                                                                                                                                                |