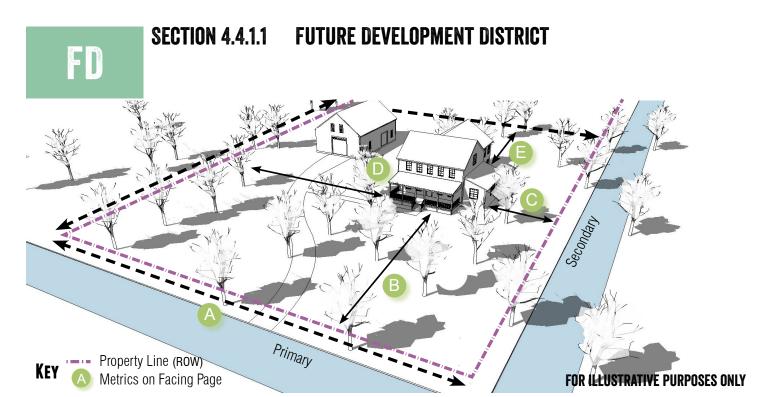

Zoning District Comparison Chart

|                                      | Existing Zoning:                                                                                                                                                                                                                                                                                                                 | Proposed Zoning:                                                                                                                                                                                                                             |
|--------------------------------------|----------------------------------------------------------------------------------------------------------------------------------------------------------------------------------------------------------------------------------------------------------------------------------------------------------------------------------|----------------------------------------------------------------------------------------------------------------------------------------------------------------------------------------------------------------------------------------------|
| Topic                                | Future Development (FD)                                                                                                                                                                                                                                                                                                          | Heavy Commercial (HC)                                                                                                                                                                                                                        |
| Zoning<br>Description                | The Future Development (FD) District is intended to serve as a temporary zoning district for properties that shall develop in the future but have been newly annexed and/or are not yet ready to be zoned for a particular Use. Characterized by primarily agricultural use with woodlands and wetlands and scattered buildings. | Heavy Commercial (HC) is intended to accommodate auto oriented and other heavy commercial uses. Development should be operated in a relatively clean and quiet manner, and should not be obnoxious to nearby residential or commercial uses. |
| Uses                                 | Residential / Agricultural (See Land Use Matrix)                                                                                                                                                                                                                                                                                 | Primarily commercial and manufacturing uses with some allowances for and public/institutional and agricultural uses (See Land Use Matrix).                                                                                                   |
| Parking<br>Location                  | No location standards                                                                                                                                                                                                                                                                                                            | No location standards                                                                                                                                                                                                                        |
| Parking<br>Standards                 | Dependent upon use                                                                                                                                                                                                                                                                                                               | Depends on use.                                                                                                                                                                                                                              |
| Max<br>Residential<br>Units per acre | o.4 units per acre (max)                                                                                                                                                                                                                                                                                                         | Residential uses are not permitted                                                                                                                                                                                                           |
| Occupancy<br>Restrictions            | N/A                                                                                                                                                                                                                                                                                                                              | N/A                                                                                                                                                                                                                                          |
| Landscaping                          | Tree and shrub requirements                                                                                                                                                                                                                                                                                                      | Tree and shrub requirements                                                                                                                                                                                                                  |
| Building<br>Height (max)             | 2 stories and 40'                                                                                                                                                                                                                                                                                                                | 4 stories and 62'                                                                                                                                                                                                                            |
| Setbacks                             | 50' minimum front, 20' side, and 20% of total lot depth measured at point of greatest depth in rear                                                                                                                                                                                                                              | 20' minimum front, 5' minimum side, 20' minimum rear                                                                                                                                                                                         |
| Impervious<br>Cover (max)            | 30%                                                                                                                                                                                                                                                                                                                              | 80%                                                                                                                                                                                                                                          |
| Lot Sizes                            | Minimum 2 acres lot area, Minimum 200 ft lot width                                                                                                                                                                                                                                                                               | 6,000 sq. ft minimum                                                                                                                                                                                                                         |
| Streetscapes                         | Residential Street: 5' sidewalk for lots smaller than 1 acre, street trees every 40' on center average, 7' planting area between sidewalk and street required.                                                                                                                                                                   | Conventional Street: 6' sidewalk, street trees every 40' on center average, 7' planting area between sidewalk and street required.                                                                                                           |
| Blocks                               | No Block Perimeter Required                                                                                                                                                                                                                                                                                                      | 5,000 ft. Block Perimeter Max                                                                                                                                                                                                                |