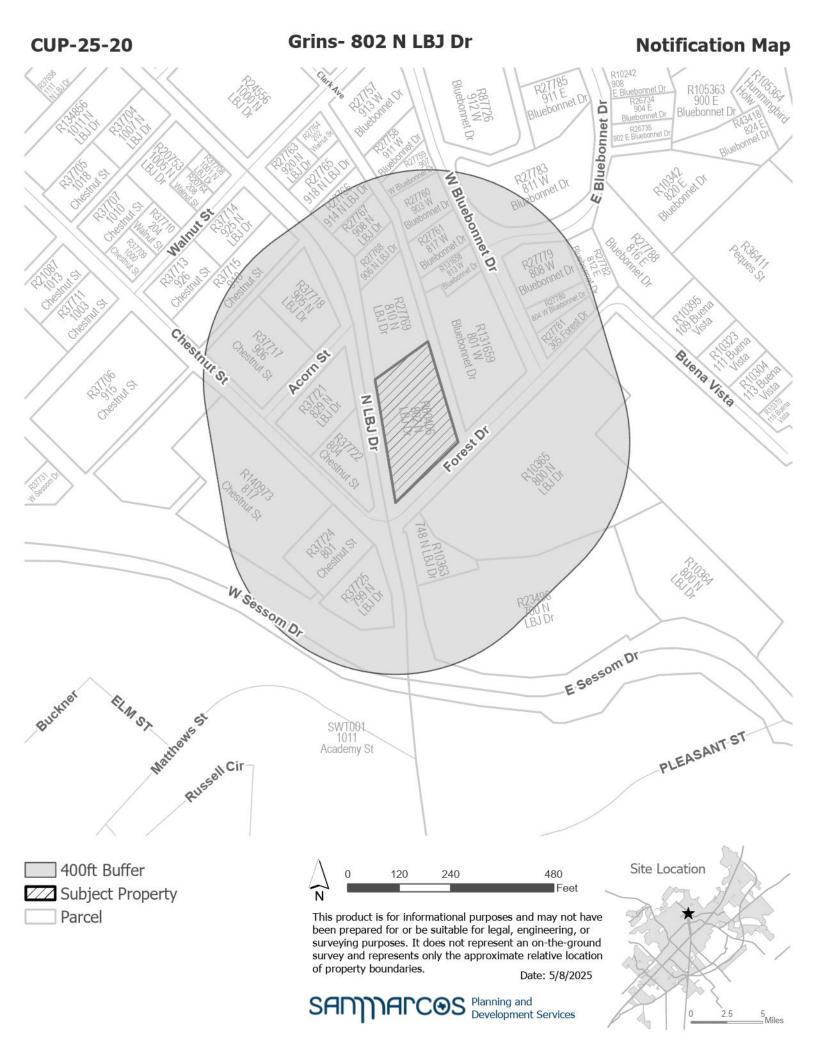

## Notice of Public Hearing Conditional Use Permit Request Sale of Mixed Beverages 802 N LBJ Drive

CUP-25-20 (Grins Restaurant) Hold a public hearing and consider a request by Cody Taylor, on behalf of Grins Restaurant, for a Conditional Use Permit to allow on premise consumption of Mixed Beverages, located at 802 N LBJ Drive. (C. Garrison)

The San Marcos Planning and Zoning Commission will consider the above request at an upcoming public hearing to obtain citizen comments and will either approve, approve with conditions, or deny the request. Because you are listed as the owner of property located within 400 feet of the subject property, we would like to notify you of the following public hearings and seek your opinion of the request:

PLANNING AND DEVELOPMENT SERVICES Enclosure: Map (See Reverse)

| Property ID | Site Address                                                 | Owner                                | Owner Address                            | Owner City/ State/ Zip             |
|-------------|--------------------------------------------------------------|--------------------------------------|------------------------------------------|------------------------------------|
| 37724       | 801 CHESTNUT ST, SAN MARCOS TX                               | APANTE INVESTMENTS LP                | PO BOX 160788                            | AUSTIN, TX 78716-0788              |
| 27761       | 817 W BLUEBONNET DR, SAN MARCOS, TX 78666                    | BRYANT LEE D & LUCRETTA A            | 817 W BLUEBONNET DR                      | SAN MARCOS, TX 78666-3638          |
| 27779       | 808 W BLUEBONNET DR, SAN MARCOS, TX 78666                    | CLOGSTON, KIM BLACKSON               | 808 W BLUEBONNET DR                      | SAN MARCOS, TX 78666               |
| 140973      | 817 CHESTNUT ST, SAN MARCOS, TX 78666                        | ELLA LOFTS FUNDING COMPANY LLC       | % VIE MANAGMENT                          | MIAMI, FL 33130-3040               |
| 37715       | 918 CHESTNUT ST, SAN MARCOS TX                               | GIBERSON PARTNERS III LTD            | P O BOX 670                              | BUDA, TX 78610-0670                |
| 27783       | 811 W BLUEBONNET DR, SAN MARCOS, TX 78666                    | HARRIS MARY A                        | 811 W BLUEBONNET DR                      | SAN MARCOS, TX 78666-3638          |
| 23498       | 700 N LBJ DR, STE #110-114, 110C &113A, SAN MARCOS, TX 78666 | HJORTING FAMILY TRUST                | HJORTING FLEMMING & MAY                  | SANTA BARBARA, CA 93105-2023       |
| 131658      | 813 W BLUEBONNET DR, SAN MARCOS, TX 78666                    | HOFMANN DONALD R                     | 801 W BLUEBONNET DR                      | SAN MARCOS, TX 78666               |
| 27766       | 914 N LBJ DR, SAN MARCOS, TX 78666                           | HORNE, FR&LMLIVINGTRUST              | Attn: HORNE FRANCIS R & LINDA M TRUSTEES | SAN MARCOS, TX 78666-3010          |
| 37717       | 906 CHESTNUT ST, SAN MARCOS TX                               | JENKINS BECKY JO REVOCABLE TRUST     | 936 HUDSON LN                            | NEW BRAUNFELS, TX 78130-4495       |
| 37722       | 804 CHESTNUT ST, SAN MARCOS TX                               | LIN ANDREW A ETAL                    | % CHRISTOPHER A LIN- MANAGING DIRECTOR   | LAKE FOREST, IL 60045-2934         |
| 37721       | 829 N LBJ DR, SAN MARCOS, TX 78666                           | OWEN TECH LLC                        | PO BOX 82653                             | AUSTIN, TX 78708-2653              |
| 27760       | 903 W BLUEBONNET DR, SAN MARCOS, TX 78666                    | PALATIAL CAPITAL LLC SERIES B        | 4325 COMMERCE ST                         | EUGENE, OR 97402-5467              |
| 37718       | 905 N LBJ DR, SAN MARCOS, TX 78666                           | PERCEPTIVE TRIPLE SEVEN HOLDINGS LLC | 600 CONGRESS AVE                         | AUSTIN, TX 78701-3263              |
| 27769       | 810 N LBJ DR, SAN MARCOS, TX 78666                           | SAN MARCOS GREEN INVESTORS LLC       | 73 W MONROE ST                           | CHICAGO, IL 60603-4910             |
| 27782       | 810-812 BLUEBONNET DR, SAN MARCOS, TX 78666                  | SERUR LIVING TRUST JOHN & JUDITH     | C/O JOHN & JUDITH SERUR                  | AUSTIN, TX 78737-8856              |
| 60406       | 802 N LBJ DR, SAN MARCOS, TX 78666                           | SPUTNIK, LEASING CO                  | 802 N LBJ DR                             | SAN MARCOS, TX 78666               |
| 37725       | 799 N LBJ DR, SAN MARCOS TX                                  | SUSSER PETROLEUM OPERATING CO LLC    | 1300 MAIN ST                             | HOUSTON, TX 77002-6803             |
| 27780       | 804 W BLUEBONNET DR, SAN MARCOS, TX 78666                    | TEAGUE RYAN                          | 945 HOG HOLLOW RD                        | DRIPPING SPRINGS, TX 78620         |
| 10363       | 748 N LBJ DR, STE #101 & 102, SAN MARCOS, TX 78666           | TREEHOUSE SAN MARCOS LLC             | 30227 VIA BORICA                         | RANCHO PALOS VERDES, CA 90275-4413 |
| 27768       | 906 N LBJ DR, SAN MARCOS, TX 78666                           | VINCENT, COLIN M                     | 930 TAHOE BLVD                           | INCLINE VILLAGE, NV 89451-9488     |
|             |                                                              |                                      |                                          |                                    |
|             |                                                              |                                      | 102 Barclay                              |                                    |
|             |                                                              | Paul Murray                          |                                          | SAN MARCOS, TX 78666               |
|             |                                                              | Sharon O'Neil                        | 421 E. Hillcrest                         | SAN MARCOS, TX 78666               |
|             |                                                              | Samantha Benavides                   | 455 Lindsey St                           | SAN MARCOS, TX 78666               |
|             |                                                              | CONA President Amy Thomaides         | 1131 W. MLK St                           | SAN MARCOS, TX 78666               |
|             |                                                              | Neighborhood President Michael Adams | 106 Losoya Dr                            | SAN MARCOS, TX 78666               |