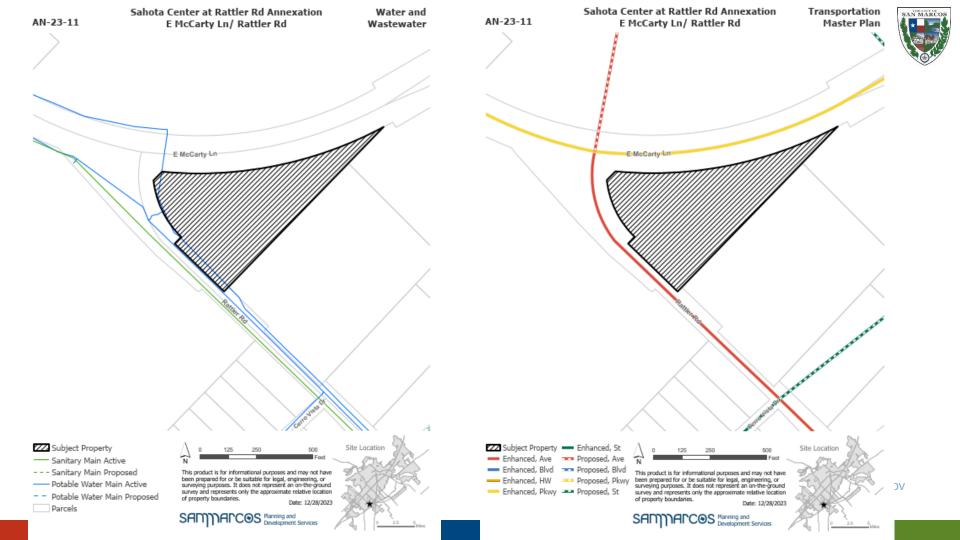

# AN-23-11 Sahota Center at Rattler Rd Annexation

Consider approval of Ordinance 2023-05, on the second of two readings, annexing into the City approximately 6.26 acres of land, more or less, out of the Cyrus Wickson Survey in Hays County, TX, generally located south of the intersection between Rattler Rd and East McCarty Lane/FM 110, including procedural provisions; and providing an effective date.

Sahota Center at Rattler Rd Annexation