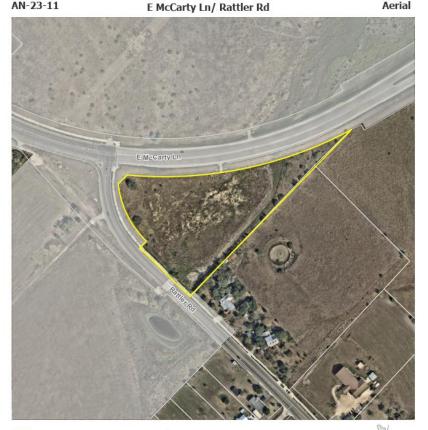

# AN-23-11 Sahota Center at Rattler Rd Annexation

Consider approval of Ordinance 2023-05, on the second of two readings, annexing into the City approximately 6.26 acres of land, more or less, out of the Cyrus Wickson Survey in Hays County, TX, generally located south of the intersection between Rattler Rd and East McCarty Lane/FM 110, including procedural provisions; and providing an effective date.

Sahota Center at Rattler Rd Annexation